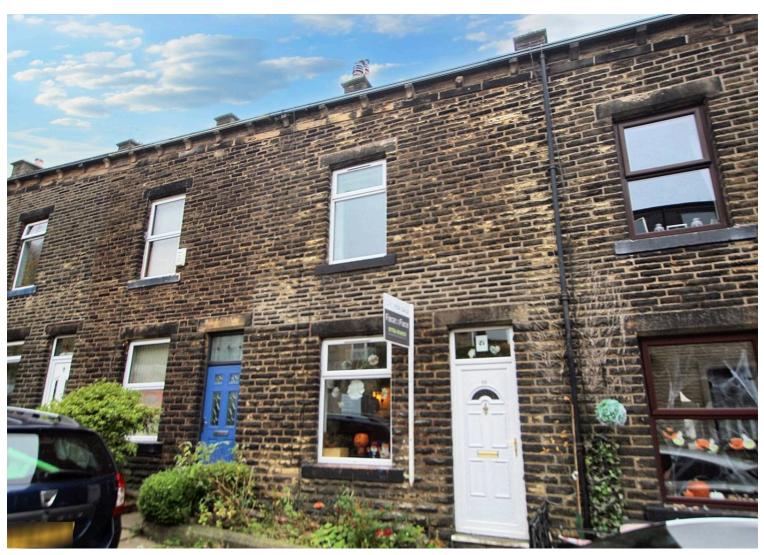

# 10 King Street, Todmorden

£157,500 Leasehold

Two bedroom mid-terrace property • Spread over three levels offering fantastic space. • Gas central heating and UPVC double glazed windows • Attractive rear yard/garden area with stone store. • Close proximity to Todmorden centre • Excellent road and rail links nearby for Manchester and Leeds. • Just a short drive away from Hebden Bridge

Located within close proximity to the centre of Todmorden is this attractive two bedroomed mid-terraced property set over three floors offering spacious accommodation and rear yard/garden. Easy access to shops, local amenities, country walks and Todmorden train station with commuting to Manchester and Leeds a breeze! Gas central heating and double glazed windows. Accompanied viewings via Face to Face estate agents.

Council Tax band: A

Tenure: Leasehold

EPC Energy Efficiency Rating: D

EPC Environmental Impact Rating: D

- Two bedroom mid-terrace property
- Spread over three levels offering fantastic space.
- Gas central heating and UPVC double glazed windows
- Attractive rear yard/garden area with stone store.
- Close proximity to Todmorden centre
- Excellent road and rail links nearby for Manchester and Leeds.
- Just a short drive away from Hebden Bridge