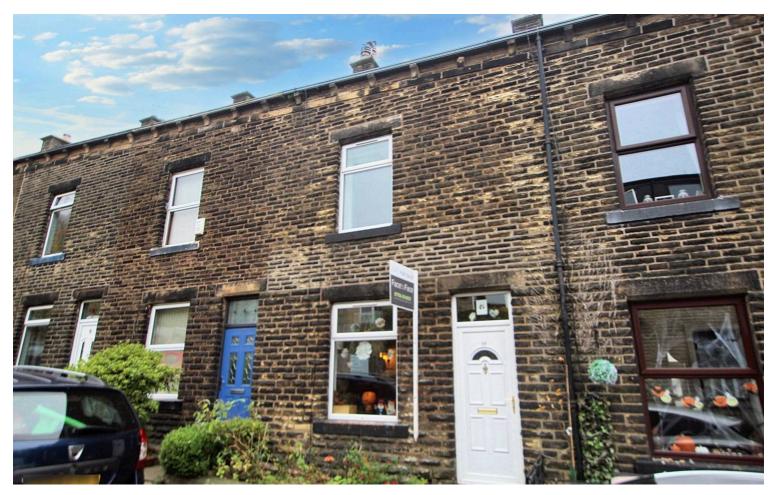

# 10 King Street, Todmorden

£157,500 Leasehold

Two bedroom mid-terrace property • Spread over three levels offering fantastic space. • Gas central heating and UPVC double glazed windows • Attractive rear yard/garden area with stone store. • Close proximity to Todmorden centre • Excellent road and rail links nearby for Manchester and Leeds. • Just a short drive away from Hebden Bridge

Located within close proximity to the centre of Todmorden is this attractive two bedroomed mid-terraced property set over three floors offering spacious accommodation and rear yard/garden. Easy access to shops, local amenities, country walks and Todmorden train station with commuting to Manchester and Leeds a breeze! Gas central heating and double glazed windows. Accompanied viewings via Face to Face estate agents.

Council Tax band: A

Tenure: Leasehold

EPC Energy Efficiency Rating: D

EPC Environmental Impact Rating: D

- Two bedroom mid-terrace property
- Spread over three levels offering fantastic space.
- Gas central heating and UPVC double glazed windows
- Attractive rear yard/garden area with stone store.
- Close proximity to Todmorden centre
- Excellent road and rail links nearby for Manchester and Leeds.
- Just a short drive away from Hebden Bridge