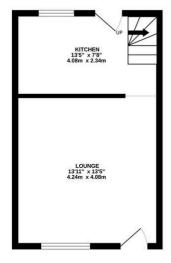

#### **GROUND FLOOR**

## Lounge

13' 11" x 13' 5" (4.24m x 4.09m)

Spacious lounge, currently set up with dining table to front of lounge. Laminate flooring and UPVC window to front of property.

#### **Kitchen**

7' 8" x 13' 5" (2.34m x 4.09m)

Kitchen with useful understairs storage area, UPVC double glazed window to rear and door leading to yard/garden.