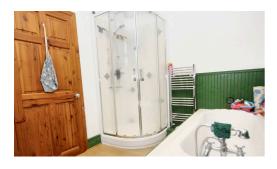

#### **Bathroom**

10' 11" x 7' 8" (3.33m x 2.34m)

Large and spacious bathroom with four piece suite including sperate shower cubicle and heated towel rail with window to rear of the property. Could easily be rearranged to create extra storage if required.