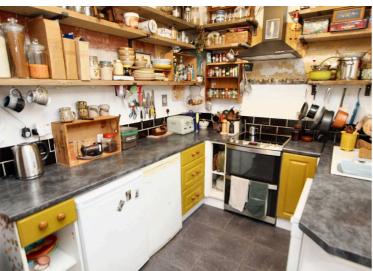

#### **Kitchen**

7' 8" x 13' 5" (2.34m x 4.09m)

Kitchen with useful understairs storage area, UPVC double glazed window to rear and door leading to yard/garden.