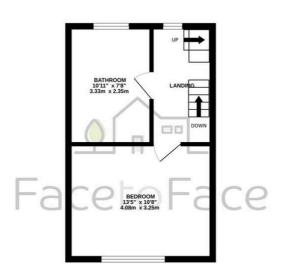

## **FIRST FLOOR**

# Landing

10' 7" x 5' 6" (3.23m x 1.68m)

Leading to all first floor rooms stairs leading to second floor.

#### **Bedroom**

10' 11" x 13' 5" (3.33m x 4.09m)

Good sized double bedroom with inset shelving to the right of the chimney breast.

#### **Bathroom**

10' 11" x 7' 8" (3.33m x 2.34m)

Large and spacious bathroom with four piece suite including sperate shower cubicle and heated towel rail with window to rear of the property. Could easily be rearranged to create extra storage if required.