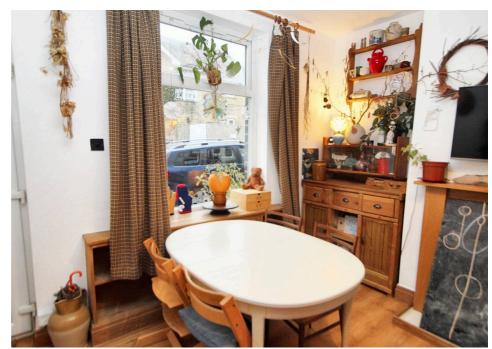

## Lounge

13' 11" x 13' 5" (4.24m x 4.09m)

Spacious lounge, currently set up with dining table to front of lounge. Laminate flooring and UPVC window to front of property.