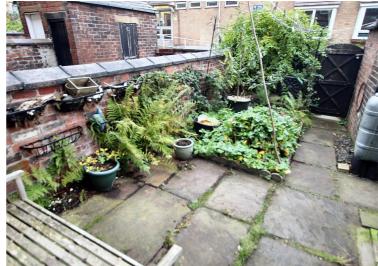

# 10 King Street, Todmorden

£157,500 Leasehold

Two bedroom mid-terrace property • Spread over three levels offering fantastic space. • Gas central heating and UPVC double glazed windows • Attractive rear yard/garden area with stone store. • Close proximity to Todmorden centre • Excellent road and rail links nearby for Manchester and Leeds. • Just a short drive away from Hebden Bridge

Located within close proximity to the centre of Todmorden is this attractive two bedroomed mid-terraced property set over three floors offering spacious accommodation and rear yard/garden. Easy access to shops, local amenities, country walks and Todmorden train station with commuting to Manchester and Leeds a breeze! Gas central heating and double glazed windows. Accompanied viewings via Face to Face estate agents.

Council Tax band: A

Tenure: Leasehold

EPC Energy Efficiency Rating: D

EPC Environmental Impact Rating: D

- Two bedroom mid-terrace property
- Spread over three levels offering fantastic space.
- Gas central heating and UPVC double glazed windows
- Attractive rear yard/garden area with stone store.
- Close proximity to Todmorden centre
- Excellent road and rail links nearby for Manchester and Leeds.
- Just a short drive away from Hebden Bridge