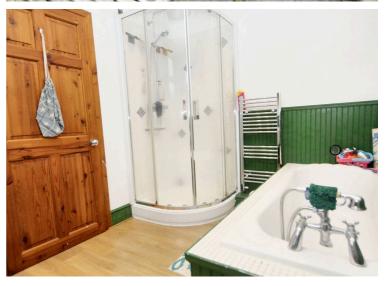

#### **Bathroom**

10' 11" x 7' 8" (3.33m x 2.34m)

Large and spacious bathroom with four piece suite including sperate shower cubicle and heated towel rail with window to rear of the property. Could easily be rearranged to create extra storage if required.