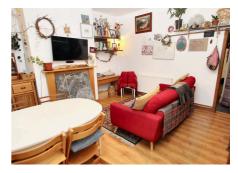

## Lounge

13' 11" x 13' 5" (4.24m x 4.09m)

Spacious lounge, currently set up with dining table to front of lounge. Laminate flooring and UPVC window to front of property.