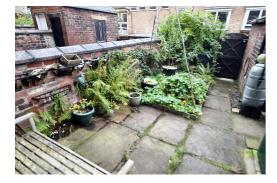

# 10 King Street, Todmorden

£157,500 Leasehold

Two bedroom mid-terrace property • Spread over three levels offering fantastic space. • Gas central heating and UPVC double glazed windows • Attractive rear yard/garden area with stone store. • Close proximity to Todmorden centre • Excellent road and rail links nearby for Manchester and Leeds. • Just a short drive away from Hebden Bridge

Located within close proximity to the centre of Todmorden is this attractive two bedroomed mid-terraced property set over three floors offering spacious accommodation and rear yard/garden. Easy access to shops, local amenities, country walks and Todmorden train station with commuting to Manchester and Leeds a breeze! Gas central heating and double glazed windows. Accompanied viewings via Face to Face estate agents.

Council Tax band: A

Tenure: Leasehold

EPC Energy Efficiency Rating: D

EPC Environmental Impact Rating: D

- Two bedroom mid-terrace property
- Spread over three levels offering fantastic space.
- Gas central heating and UPVC double glazed windows
- Attractive rear yard/garden area with stone store.
- Close proximity to Todmorden centre
- Excellent road and rail links nearby for Manchester and Leeds.
- Just a short drive away from Hebden Bridge