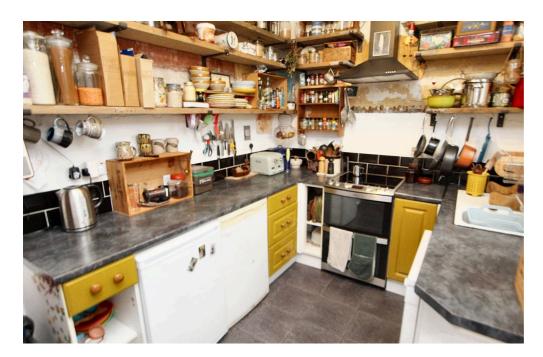

#### **Kitchen**

7' 8" x 13' 5" (2.34m x 4.09m)

Kitchen with useful understairs storage area, UPVC double glazed window to rear and door leading to yard/garden.