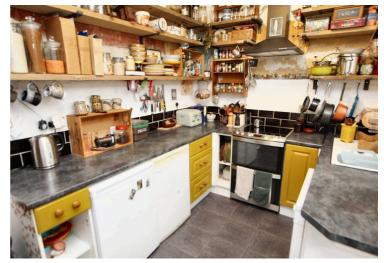

#### **Kitchen**

7' 8" x 13' 5" (2.34m x 4.09m)

Kitchen with useful understairs storage area, UPVC double glazed window to rear and door leading to yard/garden.