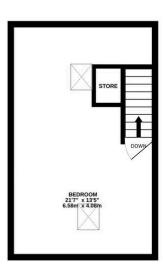

## SECOND FLOOR

#### **Bedroom**

21' 7" x 13' 5" (6.58m x 4.09m)

Large double bedroom with x2 velux windows to the front and rear of the property offering lots of natural light and views over Stoodley Pike. Airing cupboard which currently houses 'Ideal' combi boiler.