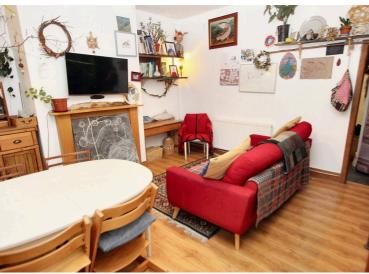

## Lounge

13' 11" x 13' 5" (4.24m x 4.09m)

Spacious lounge, currently set up with dining table to front of lounge. Laminate flooring and UPVC window to front of property.