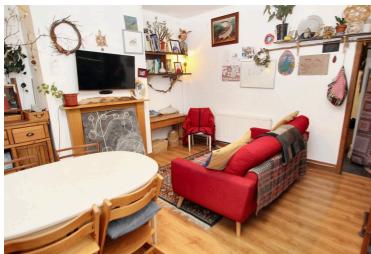

## Lounge

13' 11" x 13' 5" (4.24m x 4.09m)

Spacious lounge, currently set up with dining table to front of lounge. Laminate flooring and UPVC window to front of property.