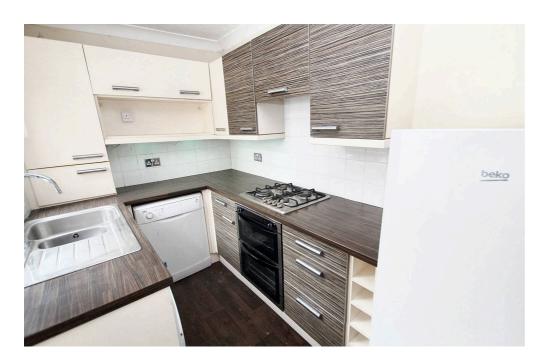

**Entrance Hall** 

13' 9" x 3' 2" (4.19m x 0.97m)

Lounge

11' 4" x 11' 0" (3.45m x 3.35m)

**Dining Room** 

14' 4" x 14' 2" (4.37m x 4.32m)

Kitchen

10' 3" x 6' 11" (3.12m x 2.11m)