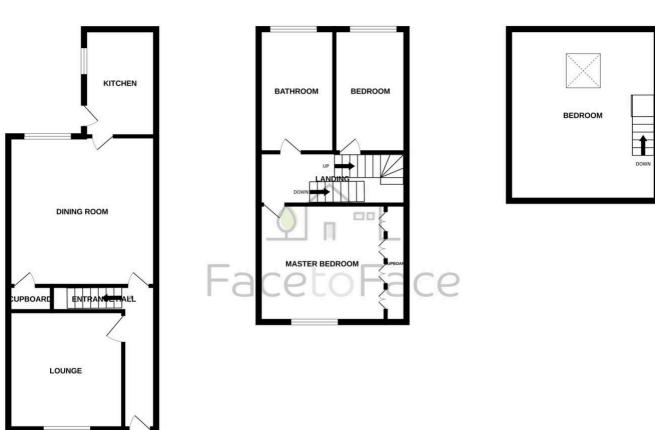

**Entrance Hall** 

13' 9" x 3' 2" (4.19m x 0.97m)

Lounge

11' 4" x 11' 0" (3.45m x 3.35m)

**Dining Room** 

14' 4" x 14' 2" (4.37m x 4.32m)

Kitchen

10' 3" x 6' 11" (3.12m x 2.11m)

**Bedroom** 

11' 3" x 14' 2" (3.43m x 4.32m)

Bedroom

11' 10" x 6' 11" (3.61m x 2.11m)

Bathroom

11' 10" x 7' 3" (3.61m x 2.21m)

**Attic Bedroom** 

16' 6" x 14' 2" (5.03m x 4.32m)

TOTAL FLOOR AREA: 1104 sq.ft. (102.5 sq.m.) approx. very attempt has been made to ensure the accuracy of the floorplan contained here, measurements s, windows, rooms and any other items are approximate and no responsibility is taken for any eror, on or mis-statement. This plan is for illustrative purposes only and should be used as such by any two purchaser. The services, systems and appliances shown have not been tested and no guarantee as to their operability or efficiency can be given.