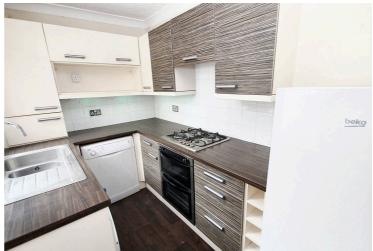

**Entrance Hall** 

13' 9" x 3' 2" (4.19m x 0.97m)

Lounge

11' 4" x 11' 0" (3.45m x 3.35m)

**Dining Room** 

14' 4" x 14' 2" (4.37m x 4.32m)

Kitchen

10' 3" x 6' 11" (3.12m x 2.11m)