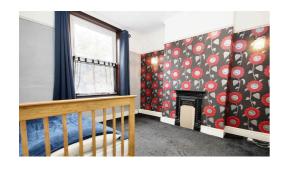

**Entrance Hall** 

13' 9" x 3' 2" (4.19m x 0.97m)

Lounge

11' 4" x 11' 0" (3.45m x 3.35m)

**Dining Room** 

14' 4" x 14' 2" (4.37m x 4.32m)

Kitchen

10' 3" x 6' 11" (3.12m x 2.11m)