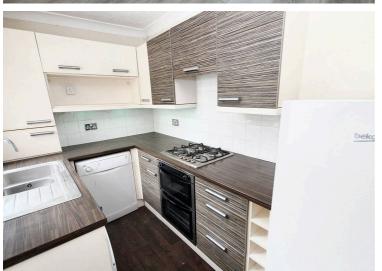

**Entrance Hall** 

13' 9" x 3' 2" (4.19m x 0.97m)

Lounge

11' 4" x 11' 0" (3.45m x 3.35m)

**Dining Room** 

14' 4" x 14' 2" (4.37m x 4.32m)

Kitchen

10' 3" x 6' 11" (3.12m x 2.11m)