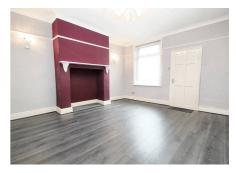

**Entrance Hall** 

13' 9" x 3' 2" (4.19m x 0.97m)

Lounge

11' 4" x 11' 0" (3.45m x 3.35m)

**Dining Room** 

14' 4" x 14' 2" (4.37m x 4.32m)

Kitchen

10' 3" x 6' 11" (3.12m x 2.11m)