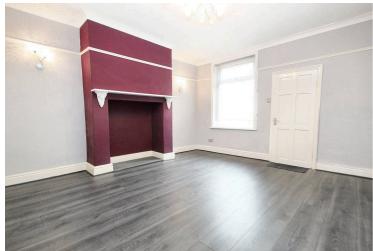

**Entrance Hall** 

13' 9" x 3' 2" (4.19m x 0.97m)

Lounge

11' 4" x 11' 0" (3.45m x 3.35m)

**Dining Room** 

14' 4" x 14' 2" (4.37m x 4.32m)

Kitchen

10' 3" x 6' 11" (3.12m x 2.11m)