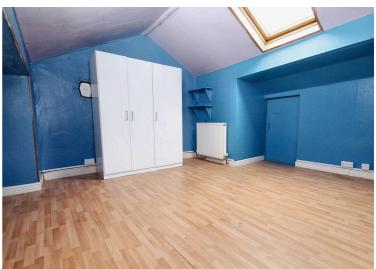

**Bedroom** 

11' 3" x 14' 2" (3.43m x 4.32m)

Bedroom

11' 10" x 6' 11" (3.61m x 2.11m)

Bathroom

11' 10" x 7' 3" (3.61m x 2.21m)

**Attic Bedroom** 

16' 6" x 14' 2" (5.03m x 4.32m)