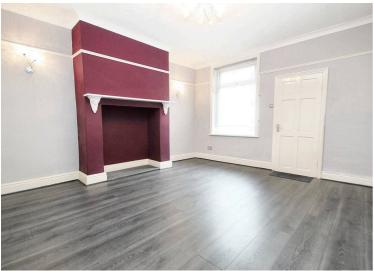

**Entrance Hall** 

13' 9" x 3' 2" (4.19m x 0.97m)

Lounge

11' 4" x 11' 0" (3.45m x 3.35m)

**Dining Room** 

14' 4" x 14' 2" (4.37m x 4.32m)

Kitchen

10' 3" x 6' 11" (3.12m x 2.11m)