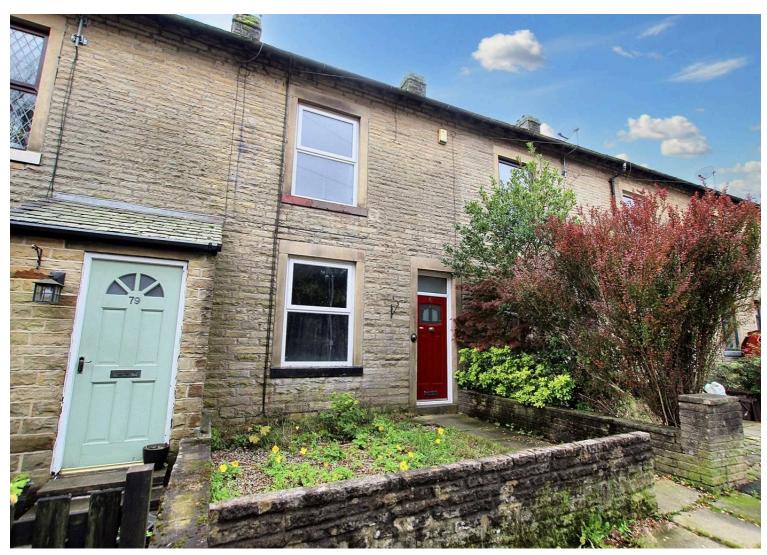

## 81 Lennox Road, Todmorden

£130,000 Leasehold

Situated in private location • Deceptively spacious terrace property • Spread over three levels • Two reception rooms • Located on the outskirts of the highly sought after and popular town of Todmorden • Double glazed windows • Gas central heating • Rear yard • NO CHAIN

Spacious 3-bed terrace property in Todmorden outskirts. Versatile layout with two reception rooms, well-maintained, double glazing, gas heating, private rear yard. Ideal for families, close to amenities. No onward chain, excellent opportunity!