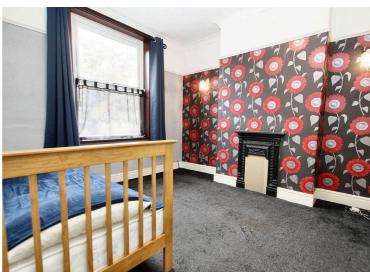

**Bedroom** 

11' 3" x 14' 2" (3.43m x 4.32m)

Bedroom

11' 10" x 6' 11" (3.61m x 2.11m)

Bathroom

11' 10" x 7' 3" (3.61m x 2.21m)

**Attic Bedroom** 

16' 6" x 14' 2" (5.03m x 4.32m)