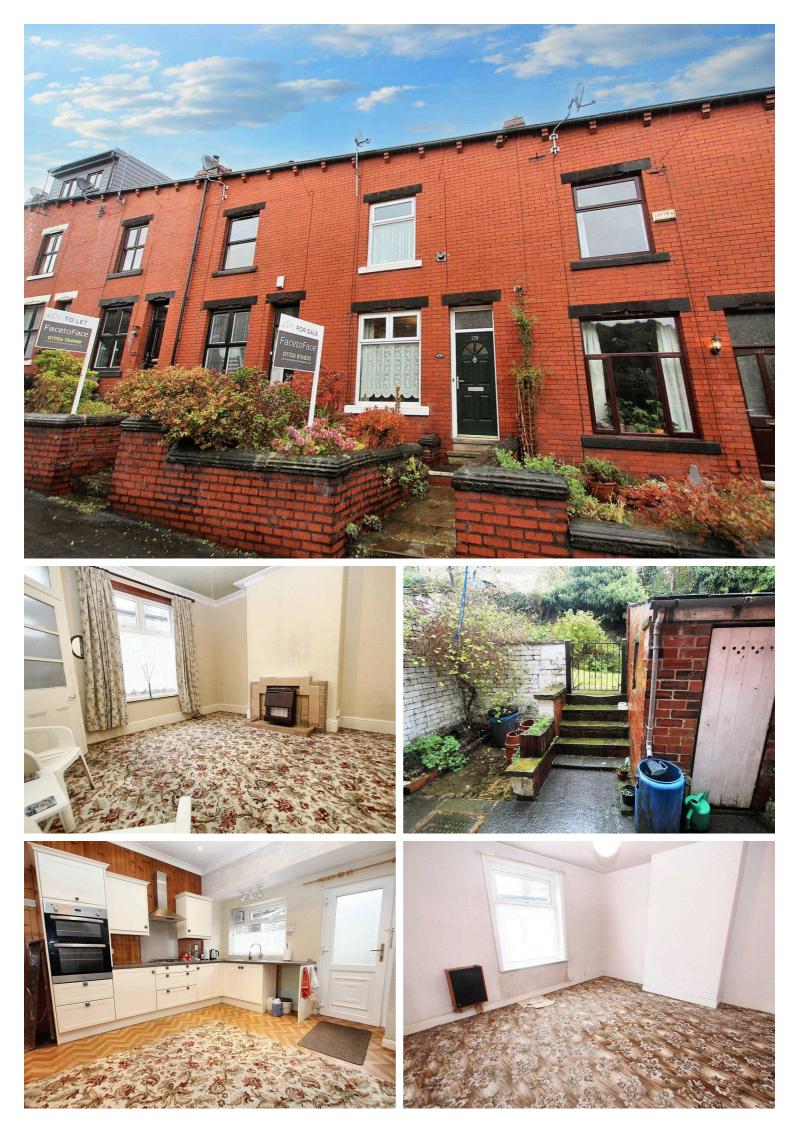

## 179 Hollins Road, Todmorden £140,000 Freehold

Deceptively spacious terrace • Spread over three levels • Highly sought after location within Walsden village • Three bedrooms • Gas central heating and UPVC double glazed windows • Walking distance to Walsden train station • Located roughly 3 miles outside of both Littleborough and Todmorden centres • Rear yard with brick store • Early viewing highly recommended • NO CHAIN Don't miss out on this deceptively spacious three bed terrace, spread over three levels on the highly sought after and popular Hollins Road in the West Yorkshire village of Walsden. Within walking distance to Walsden train station and with gas central heating and UPVC double glazed windows early viewing is highly recommended. NO CHAIN Council Tax band: A

Tenure: Freehold

- EPC Energy Efficiency Rating: D
- EPC Environmental Impact Rating:

- Deceptively spacious terrace
- Spread over three levels
- Highly sought after location within Walsden village
- Three bedrooms
- Gas central heating and UPVC double glazed windows
- Walking distance to Walsden train station
- Located roughly 3 miles outside of both Littleborough and Todmorden centres
- Rear yard with brick store
- Early viewing highly recommended
- NO CHAIN