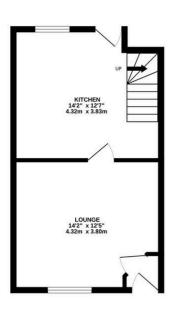

## GROUND FLOOR 347 sq.ft. (32.3 sq.m.) approx.

2ND FLOOR 326 sq.ft. (30.3 sq.m.) approx.

| $\ge$                                    |      |
|------------------------------------------|------|
| BEDROOM<br>1977 x 14/2"<br>5.96m x 4.32m | DOWN |
| EAVES STORAGE                            |      |

TOTAL FLOOR AREA : 999 sq.ft. (92.8 sq.m.) approx.

Whilst every attempt has been made to ensure the accuracy of the floorpian contained here, measurements of doors, windows, rooms and any other items are approximate and no responsibility is taken for any error, omission or mis-statement. This pian is for illustrative purposes only and should be used as such by any prospective purchaser. The services, systems and appliances shown have not been tested and no guarantee as to their operability or efficiency can be given. Made with Metropix ©2024