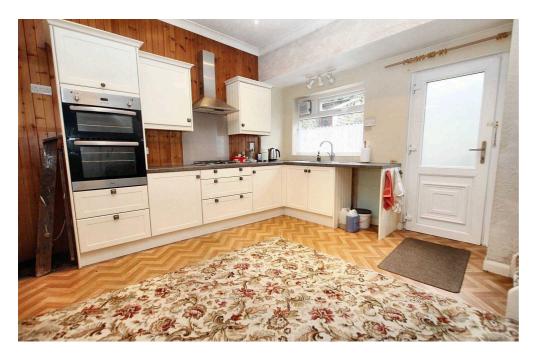

## 179 Hollins Road, Todmorden £140,000 Freehold

Deceptively spacious terrace • Spread over three levels • Highly sought after location within Walsden village • Three bedrooms • Gas central heating and UPVC double glazed windows • Walking distance to Walsden train station • Located roughly 3 miles outside of both Littleborough and Todmorden centres • Rear yard with brick store • Early viewing highly recommended • NO CHAIN Don't miss out on this deceptively spacious three bed terrace, spread over three levels on the highly sought after and popular Hollins Road in the West Yorkshire village of Walsden. Within walking distance to Walsden train station and with gas central heating and UPVC double glazed windows early viewing is highly recommended. NO CHAIN Council Tax band: A

Tenure: Freehold

- EPC Energy Efficiency Rating: D
- EPC Environmental Impact Rating:

- Deceptively spacious terrace
- Spread over three levels
- Highly sought after location within Walsden village
- Three bedrooms
- Gas central heating and UPVC double glazed windows
- Walking distance to Walsden train station
- Located roughly 3 miles outside of both Littleborough and Todmorden centres
- Rear yard with brick store
- Early viewing highly recommended
- NO CHAIN