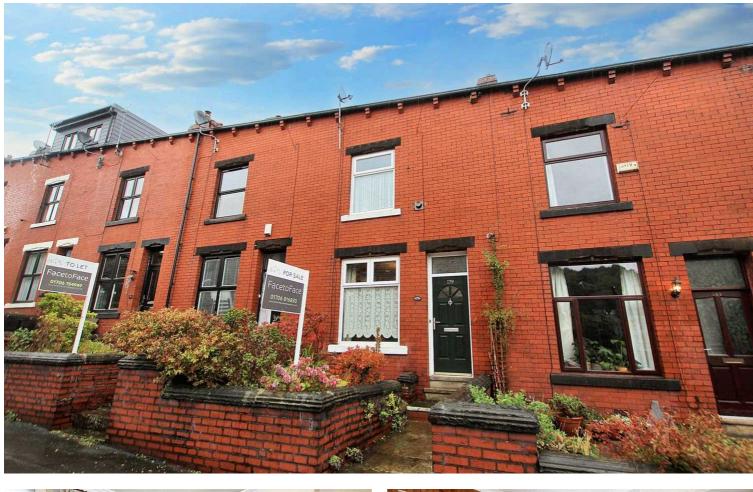

## 179 Hollins Road, Todmorden £140,000 Freehold

Deceptively spacious terrace • Spread over three levels • Highly sought after location within Walsden village • Three bedrooms • Gas central heating and UPVC double glazed windows • Walking distance to Walsden train station • Located roughly 3 miles outside of both Littleborough and Todmorden centres • Rear yard with brick store • Early viewing highly recommended • NO CHAIN Don't miss out on this deceptively spacious three bed terrace, spread over three levels on the highly sought after and popular Hollins Road in the West Yorkshire village of Walsden. Within walking distance to Walsden train station and with gas central heating and UPVC double glazed windows early viewing is highly recommended. NO CHAIN Council Tax band: A

Tenure: Freehold

- EPC Energy Efficiency Rating: D
- EPC Environmental Impact Rating:

- Deceptively spacious terrace
- Spread over three levels
- Highly sought after location within Walsden village
- Three bedrooms
- Gas central heating and UPVC double glazed windows
- Walking distance to Walsden train station
- Located roughly 3 miles outside of both Littleborough and Todmorden centres
- Rear yard with brick store
- Early viewing highly recommended
- NO CHAIN