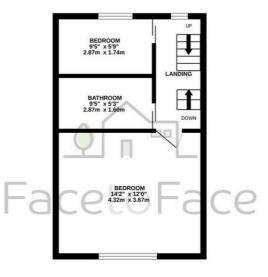

## GROUND FLOOR 347 sq.ft. (32.3 sq.m.) approx.

2ND FLOOR 326 sq.ft. (30.3 sq.m.) approx.

| $\ge$                                    |      |
|------------------------------------------|------|
| BEDROOM<br>1977 x 14/2"<br>5.96m x 4.32m | DOWN |
| EAVES STORAGE                            |      |

TOTAL FLOOR AREA : 999 sq.ft. (92.8 sq.m.) approx.

Whilst every attempt has been made to ensure the accuracy of the floorpian contained here, measurements of doors, windows, rooms and any other items are approximate and no responsibility is taken for any error, omission or mis-statement. This pian is for illustrative purposes only and should be used as such by any prospective purchaser. The services, systems and appliances shown have not been tested and no guarantee as to their operability or efficiency can be given. Made with Metropix ©2024