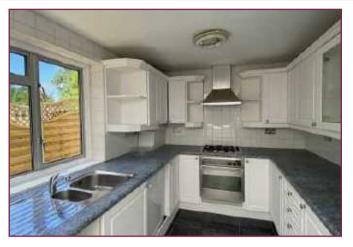

## Accommodation Comprises:

Entrance door to:-

Open Plan Living Area 24'3 x 8'6 (7.39m x 2.59m)

Kitchen 10' x 8'3 (3.05m x 2.51m)

Lounge 15'9 x 11'9 (4.80m x 3.58m)

Bedroom One 13'9 x 13' (4.19m x 3.96m)

Bedroom Two 11'9 x 7'8 (3.58m x 2.34m)