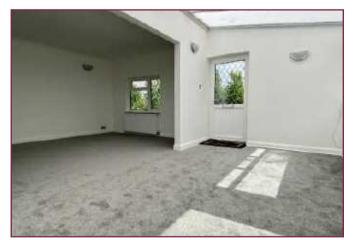

## Accommodation Comprises:

Entrance door to:-

Open Plan Living Area 24'3 x 8'6 (7.39m x 2.59m)

Kitchen 10' x 8'3 (3.05m x 2.51m)

Lounge 15'9 x 11'9 (4.80m x 3.58m)

Bedroom One 13'9 x 13' (4.19m x 3.96m)

Bedroom Two 11'9 x 7'8 (3.58m x 2.34m)