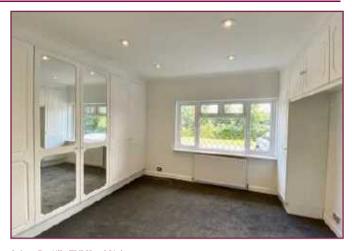

## Accommodation Comprises:

Entrance door to:-

Open Plan Living Area 24'3 x 8'6 (7.39m x 2.59m)

Kitchen 10' x 8'3 (3.05m x 2.51m)

Lounge 15'9 x 11'9 (4.80m x 3.58m)

Bedroom One 13'9 x 13' (4.19m x 3.96m)

Bedroom Two 11'9 x 7'8 (3.58m x 2.34m)