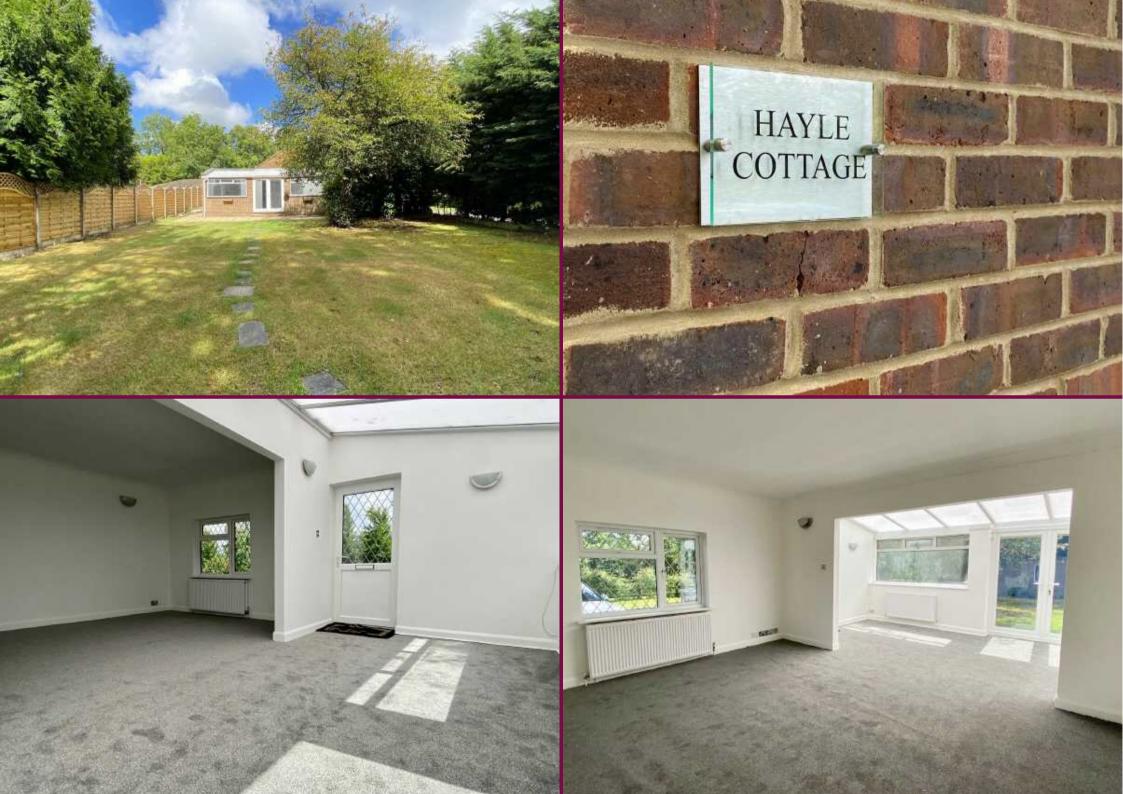

## \*\*VACANT PROPERTY & CHAIN FREE\*\*

A rare and well-presented, TWO BEDROOM, DETACHED BUNGALOW in a coveted location in Shenley. Featuring an openplan living area, exceptionally LARGE GARDEN, GARAGE & ample parking. Floor plan available shortly.

## Accommodation Comprises:

Entrance door to:-

Open Plan Living Area 24'3 x 8'6 (7.39m x 2.59m)

Kitchen 10' x 8'3 (3.05m x 2.51m)

Lounge 15'9 x 11'9 (4.80m x 3.58m)

Bedroom One 13'9 x 13' (4.19m x 3.96m)

Bedroom Two 11'9 x 7'8 (3.58m x 2.34m)

## Green Street, Shenley

Exterio

Rear Garden
Good privacy. Approx. 100ft x 50ft. Mainly laid to lawn. Patio area.

Garden Aspect

Garage 18' x 17'6 (5.49m x 5.33m) With power & light.

Barkers have prepared these property sale particulars as accurately and reliably as possible. However, we are human and occasionally errors occur! Whilst we believe them to be correct they are offered only as a general guide and do not constitute any part of an offer or contract. Intending purchasers should not rely on them as statements of representation of fact, but should satisfy themselves by inspection or otherwise as to their accuracy. Any points of concern arising from them should be clarified with this office before travelling any distance to view the property. All measurements and descriptions are approximate and must not be relied upon for the purpose of ordering carpets, furnishings, fittings, appliances or services. No person employed by Barkers has authority to make or give any representation or warranty whatsoever in respect of this property. Floorplans are NOT TO SCALE. Floorplans are included as a service to applicants to give only a visual impression of the accommodation. It is intended only as a GUIDE TO THE LAYOUT. Dimensions and positions of walls, doors, windows, stairs etc., are approximate.