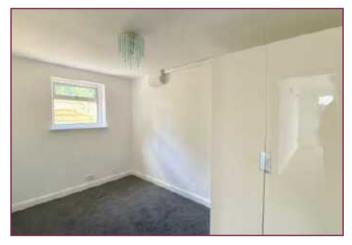

## Accommodation Comprises:

Entrance door to:-

Open Plan Living Area 24'3 x 8'6 (7.39m x 2.59m)

Kitchen 10' x 8'3 (3.05m x 2.51m)

Lounge 15'9 x 11'9 (4.80m x 3.58m)

Bedroom One 13'9 x 13' (4.19m x 3.96m)

Bedroom Two 11'9 x 7'8 (3.58m x 2.34m)