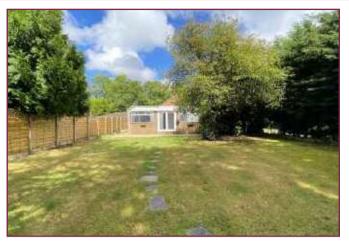

## Green Street, Shenley

Exterio

Rear Garden
Good privacy. Approx. 100ft x 50ft. Mainly laid to lawn. Patio area.

Garden Aspect

Garage 18' x 17'6 (5.49m x 5.33m) With power & light.

Barkers have prepared these property sale particulars as accurately and reliably as possible. However, we are human and occasionally errors occur! Whilst we believe them to be correct they are offered only as a general guide and do not constitute any part of an offer or contract. Intending purchasers should not rely on them as statements of representation of fact, but should satisfy themselves by inspection or otherwise as to their accuracy. Any points of concern arising from them should be clarified with this office before travelling any distance to view the property. All measurements and descriptions are approximate and must not be relied upon for the purpose of ordering carpets, furnishings, fittings, appliances or services. No person employed by Barkers has authority to make or give any representation or warranty whatsoever in respect of this property. Floorplans are NOT TO SCALE. Floorplans are included as a service to applicants to give only a visual impression of the accommodation. It is intended only as a GUIDE TO THE LAYOUT. Dimensions and positions of walls, doors, windows, stairs etc., are approximate.