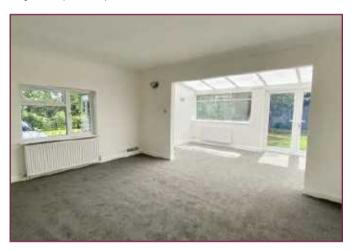

## Accommodation Comprises:

Entrance door to:-

Open Plan Living Area 24'3 x 8'6 (7.39m x 2.59m)

Kitchen 10' x 8'3 (3.05m x 2.51m)

Lounge 15'9 x 11'9 (4.80m x 3.58m)

Bedroom One 13'9 x 13' (4.19m x 3.96m)

Bedroom Two 11'9 x 7'8 (3.58m x 2.34m)