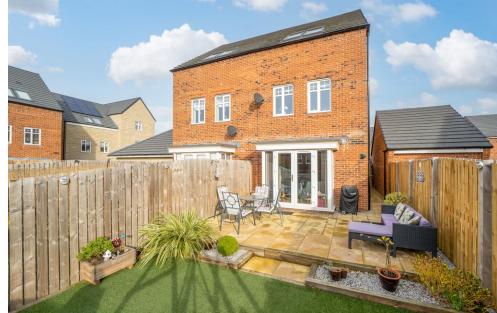

## 60 Heathfield Lane

Birkenshaw, BD11 2DP

Beautifully presented semi detached family home offering spacious accommodation over three floors. Situated within this popular development within walking distance of the BBG Academy. Comprises: Entrance hall, cloaks/W.C., dining kitchen, study, lounge, three double bedrooms, en-suite shower room and family bathroom. Driveway, parking and a garden to the rear.

## **EPC** Rating B

- 🗯 SPACIOUS SEMI DETACHED
- WITHIN WALKING DISTANCE OF THE BBG ACADEMY
- ℜ ENTRANCE HALL, CLOAKS/W.C.
- 🛞 DINING KITCHEN, LOUNGE
- 📅 THREE DOUBLE BEDROOMS, STUDY
- 🛞 EN-SUITE & HOUSE BATHROOM
- BRIVEWAY & GARDEN