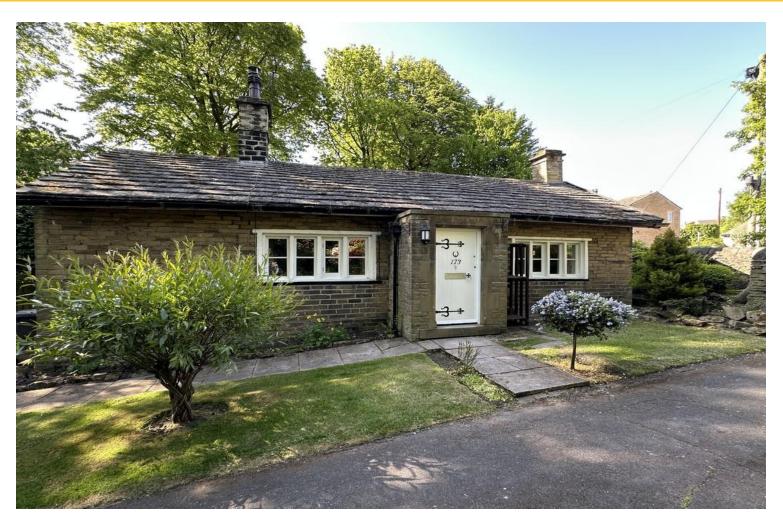

## 173 Scholes Lane

## Scholes, Cleckheaton, BD19 6LT

This delightful two-bedroom bungalow offers modern comfort in a peaceful setting. Inside, you'll find a bright open-plan living area, a stylish, wellequipped kitchen, and a contemporary shower room finished to a high standard. Both bedrooms are light-filled and inviting, creating a relaxed and welcoming atmosphere throughout. Outside, a beautifully maintained private garden provides a perfect spot for morning coffee or evening relaxation. Quietly located with easy access to local amenities and scenic surroundings, this charming bungalow is ideal for professionals or couples seeking a stylish,

## **EPC** Rating E

- DETACHED BUNGALOW
- 2 DOUBLE BEDROOMS
- **FULLY FITTED KITCHEN**
- SPACIOUS LOUNGE
- MODERN SHOWER ROOM

2