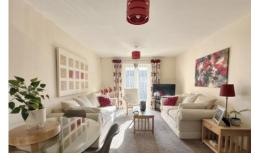

# LOUNGE

16' 11" x 11' 5" (5.16m x 3.48m) The lounge has feature Juliet balcony and an open archway leads to the kitchen.