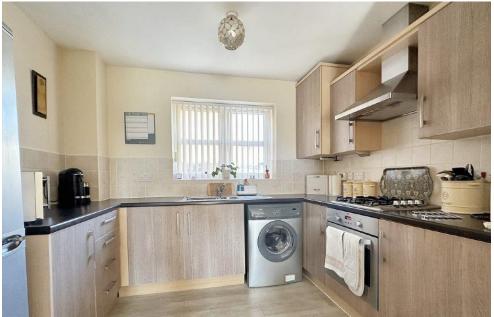

#### **KITCHEN**

9' 9" x 7' 5" (2.97m x 2.26m) The kitchen has a modern range of wall and base units with complementary wood effect work surfaces and tiled splash backs. Gas hob, electric oven with extractor over. Stainless steel sink unit with mixer tap. Plumbing for an automatic washing machine. Space for fridge freezer.