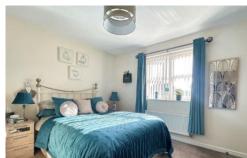

#### **BEDROOM ONE**

11' 6" x 10' 11" (3.51m x 3.33m) Double room with a door leading to the en-suite shower room.

## BEDROOM TWO

11' 6" x 8' 11" (3.51m x 2.72m) Double room.