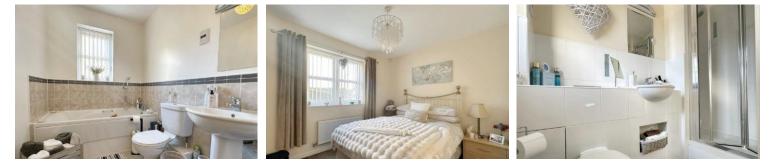

#### **BEDROOM ONE**

11' 6" x 10' 11" (3.51m x 3.33m) Double room with a door leading to the en-suite shower room.

# EN-SUITE SHOWER ROOM

The en-suite has a three piece suite comprising shower cubide, wash hand basin and low flush W.C.

## BATHROOM

7' 4" x 5' 8" (2.24m x 1.73m) Fitted with a three piece suite comprising bath with shower over with mixer tap, wash hand basin and low flush W.C. Part tiled walls.