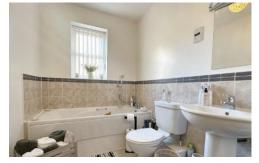

## **BATHROOM**

7' 4'' x 5' 8'' (2.24m x 1.73m) Fitted with a three piece suite comprising bath with shower over with mixer tap, wash hand basin and low flush W.C. Part tiled walls.