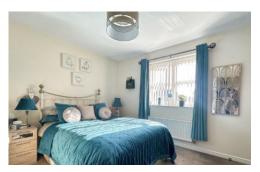

#### **BEDROOM ONE**

 $11' 6" \times 10' 11"$  (3.51m x 3.33m) Double room with a door leading to the en-suite shower room.

# **BEDROOM TWO**

11' 6" x 8' 11" (3.51m x 2.72m) Double room.