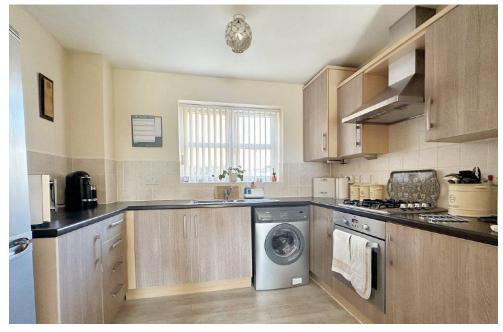

### **KITCHEN**

9' 9" x 7' 5" (2.97m x 2.26m) The kitchen has a modern range of wall and base units with complementary wood effect work surfaces and tiled splash backs. Gas hob, electric oven with extractor over. Stainless steel sink unit with mixer tap. Plumbing for an automatic washing machine. Space for fridge freezer.