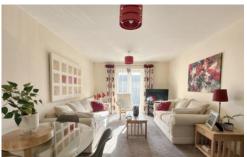

# LOUNGE

16' 11" x 11' 5" (5.16m x 3.48m) The lounge has feature Juliet balcony and an open archway leads to the kitchen.