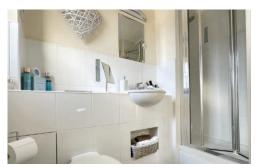

# **EN-SUITE SHOWER ROOM**

The en-suite has a three piece suite comprising shower cubide, wash hand basin and low flush W.C.