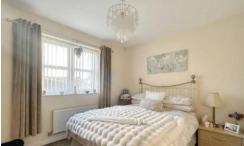

#### **BEDROOM ONE**

 $11' 6" \times 10' 11"$  (3.51m x 3.33m) Double room with a door leading to the en-suite shower room.

# **BEDROOM TWO**

11' 6" x 8' 11" (3.51m x 2.72m) Double room.