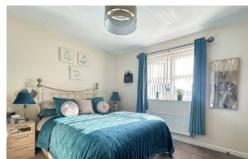

#### **BEDROOM ONE**

11' 6" x 10' 11" (3.51m x 3.33m) Double room with a door leading to the en-suite shower room.

## BEDROOM TWO

11' 6" x 8' 11" (3.51m x 2.72m) Double room.