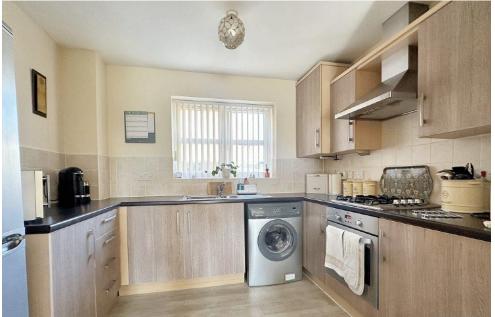

#### **KITCHEN**

9' 9" x 7' 5" (2.97m x 2.26m) The kitchen has a modern range of wall and base units with complementary wood effect work surfaces and tiled splash backs. Gas hob, electric oven with extractor over. Stainless steel sink unit with mixer tap. Plumbing for an automatic washing machine. Space for fridge freezer.