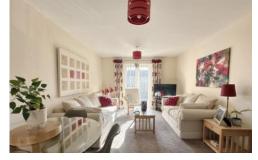

# LOUNGE

16' 11" x 11' 5" (5.16m x 3.48m) The lounge has feature Juliet balcony and an open archway leads to the kitchen.