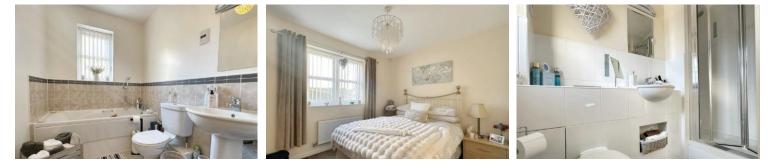

#### **BEDROOM ONE**

11' 6" x 10' 11" (3.51m x 3.33m) Double room with a door leading to the en-suite shower room.

# EN-SUITE SHOWER ROOM

The en-suite has a three piece suite comprising shower cubide, wash hand basin and low flush W.C.

## BATHROOM

7' 4" x 5' 8" (2.24m x 1.73m) Fitted with a three piece suite comprising bath with shower over with mixer tap, wash hand basin and low flush W.C. Part tiled walls.