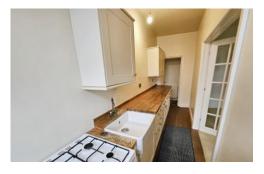

### **KITCHEN**

4' 0"  $\times$  16' 8" (1.23m  $\times$  5.10m) Fitted with a range of wall and base units with complementary butchers block work surfaces and a Belfast sink with a mixer tap, gas cooker, wood stripped flooring and French doors lead into the lounge. A door leads to the staircase which give access to the first floor landing.