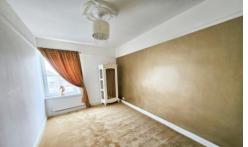

## **DOUBLE BEDROOM**

 $10'\ 2''\ x\ 17'\ 1''\ (3.12m\ x\ 5.21m)$  Spacious double room with a built-in storage cupboard with a hanging rail and shelving.