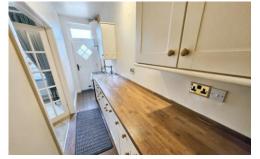

### **KITCHEN**

4' 0"  $\times$  16' 8" (1.23m  $\times$  5.10m) Fitted with a range of wall and base units with complementary butchers block work surfaces and a Belfast sink with a mixer tap, gas cooker, wood stripped flooring and French doors lead into the lounge. A door leads to the staircase which give access to the first floor landing.