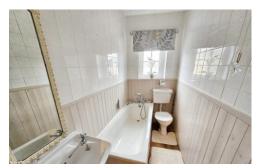

### **BATHROOM**

4' 2" x 10' 7" (1.28m x 3.25m) Fitted with a three piece white suite which comprises of a bath with a mixer shower tap, W.C and wash basin. Laminate flooring and part wood paneled and part tiled walls.