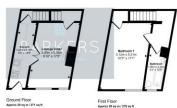

# **Property Description**

Offered for sale with NO CHAIN is this well presented character cottage which would make an ideal purchase for a first time buyer or investor and must be viewed to be appreciated. Ideally situated within easy reach of local shops, amenities, bus routes and just minutes from junctions 26 and 27 of the M62 motorway network making it ideal for commuters. The property benefits from uPVC double glazing and gas central heating. The accommodation briefly comprises: Kitchen, lounge, basement cellar, double bedroom and bathroom. Private parking for several vehicles to the front elevation plus garage space.

### **KITCHEN**

4' 0"  $\times$  16' 8" (1.23m  $\times$  5.10m) Fitted with a range of wall and base units with complementary butchers block work surfaces and a Belfast sink with a mixer tap, gas cooker, wood stripped flooring and French doors lead into the lounge. A door leads to the staircase which give access to the first floor landing.

## LOUNGE

9' 10'' x 17' 5'' (3.00m x 5.32m) Featuring an inglenook fireplace and a door gives access to the basement cellar.

## **BASEMENT CELLAR**

 $6'\ 0''\ x\ 19'\ 6''\ (1.85m\ x\ 5.96m)$  Provides useful storage and has plumbing for a washing machine.

### FIRST FLOOR LANDING

Loft access point with drop down ladder and fully boarded, doors leading into the double bedroom and bathroom.

## **DOUBLE BEDROOM**

 $10'\ 2''\ x\ 17'\ 1''\ (3.12m\ x\ 5.21m)$  Spacious double room with a built-in storage cupboard with a hanging rail and shelving.

### **BATHROOM**

4' 2" x 10' 7" (1.28m x 3.25m) Fitted with a three piece white suite which comprises of a bath with a mixer shower tap, W.C and wash basin. Laminate flooring and part wood paneled and part tiled walls.

### **ADDITIONAL INFORMATION**

Tenure - Freehold Council tax band - A

Approx 25 sq m / 271 sq ft Approx 26 sq m / 278 sq ft
is ficopian is cely for Bustrative purposes and is not to scies. Measurements of norms, doors, windows, and any items are approximate