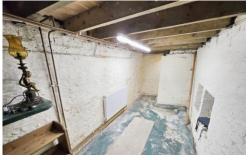

## **BASEMENT CELLAR**

 $6'\ 0''\ x\ 19'\ 6''\ (1.85m\ x\ 5.96m)$  Provides useful storage and has plumbing for a washing machine.