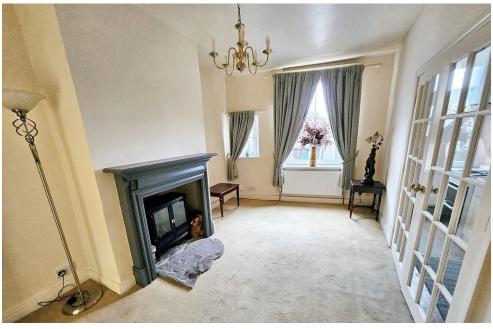

## LOUNGE

9' 10'' x 17' 5'' (3.00m x 5.32m) Featuring an inglenook fireplace and a door gives access to the basement cellar.