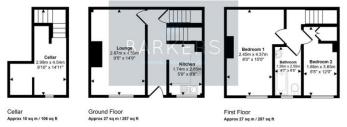

## ENTRANCE HALL

An external door leads into the entrance hall which has an archway leading into the kitchen, a door leading into the lounge and a further door gives access to the basement cellar.

## **KITCHEN**

8' 8" x 5' 9" (2.64m x 1.75m) Fitted with a range of wall and base units with complementary work surfaces and an inset stainless steel sink. Electric oven, gas hob and plumbing for a washing machine.

## LOUNGE

14' 9" x 9' 5" (4.5m x 2.87m) Featuring an inglenook fireplace and wall lights.

#### **BASEMENT CELLAR**

Provides useful storage.

## FIRST FLOOR LANDING

Doors leads to two good sized bedrooms and the bathroom.

#### **BEDROOM ONE**

15' 0" x 8' 0" (4.57m x 2.44m) Double room.

#### **BEDROOM TWO**

12' 0" x 5' 5" (3.66m x 1.65m) Good sized second bedroom.

#### BATHROOM

8' 6" x 4' 7" (2.59m x 1.4m) Fitted with a three piece white suite comprising of a bath with shower over, W.C. and wash basin.