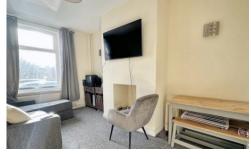

## LOUNGE

14' 9" x 9' 5" (4.5m x 2.87m) Featuring an inglenook fireplace and wall lights.