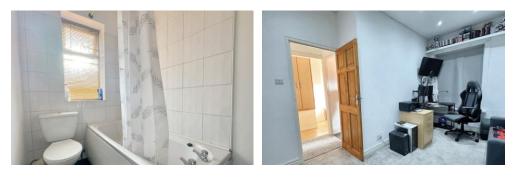

#### BATHROOM

8' 6" x 4' 7" (2.59m x 1.4m) Fitted with a three piece white suite comprising of a bath with shower over, W.C. and wash basin.