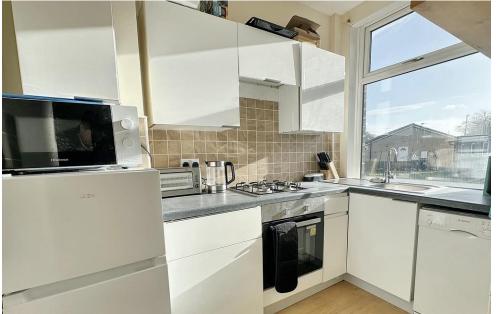

## **KITCHEN**

8' 8" x 5' 9" (2.64m x 1.75m) Fitted with a range of wall and base units with complementary work surfaces and an inset stainless steel sink. Electric oven, gas hob and plumbing for a washing machine.