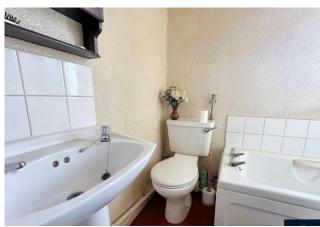

#### BATHROOM

6' 9" x 5' 0" (2.06m x 1.52m)

Fitted with a three piece suite which comprises of a bath , W.C. and wash basin.