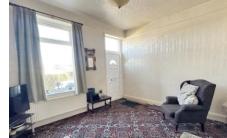

#### **DINING ROOM**

10' 8" x 8' 2" (3.25m x 2.49m)

Doors give access to the kitchen, first floor and to the basement cellar.