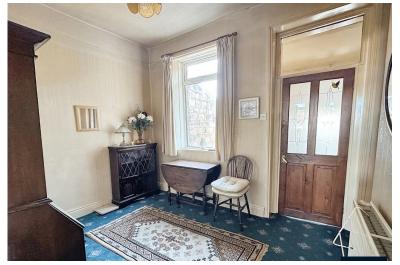

#### **DINING ROOM**

10' 8" x 8' 2" (3.25m x 2.49m)

Doors give access to the kitchen, first floor and to the basement cellar.