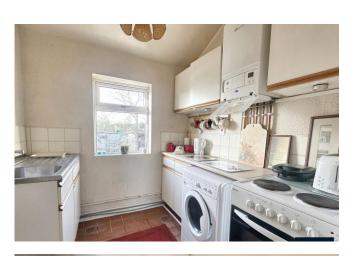

#### KITCHEN

6' 9" x 6' 8" (2.06m x 2.03m)

Fitted with a range of wall and base units with complementary work surfaces, splash back tiling an inset stainless steel sink.

Space for an electric cooker and plumbing for a washing machine.

A door leads out to the rear garden.