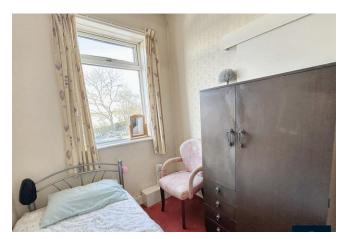

x 6' 8" (2.06m x 2.03m)

Fitted with a range of wall and base units with complementary work surfaces, splash back tiling an inset stainless steel sink.

Space for an electric cooker and plumbing for a washing machine.

A door leads out to the rear garden.

#### BASEMENT CELLAR

Provides useful storage.

#### FIRST FLOOR LANDING

Doors leads to two bedrooms and the house bathroom.

#### BEDROOM ONE

13' 8" x 10' 11" (4.17m x 3.33m)

Double room.

#### BEDROOM TWO

8' 1" x 6' 5" (2.46m x 1.96m)

Single room.

#### BATHROOM

6' 9" x 5' 0" (2.06m x 1.52m)

Fitted with a three piece suite which comprises of a bath , W.C. and wash basin.

#### **EXTERIOR**

Externally there are low maintenance gardens to the front and

#### ADDITIONAL INFORMATION

Council tax band - B

Tenure - Freehold