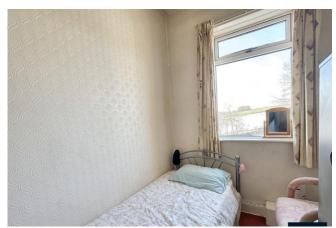

9" x 6' 8" (2.06m x 2.03m)

Fitted with a range of wall and base units with complementary work surfaces, splash back tiling an inset stainless steel sink.

Space for an electric cooker and plumbing for a washing machine.

A door leads out to the rear garden.

#### BASEMENT CELLAR

Provides useful storage.

#### FIRST FLOOR LANDING

Doors leads to two bedrooms and the house bathroom.

#### BEDROOM ONE

13' 8" x 10' 11" (4.17m x 3.33m)

Double room.

#### BEDROOM TWO

8' 1" x 6' 5" (2.46m x 1.96m)

Single room.

#### BATHROOM

6' 9" x 5' 0" (2.06m x 1.52m)

Fitted with a three piece suite which comprises of a bath , W.C. and wash basin.

#### **EXTERIOR**

Externally there are low maintenance gardens to the front and

#### ADDITIONAL INFORMATION

Council tax band - B

Tenure - Freehold