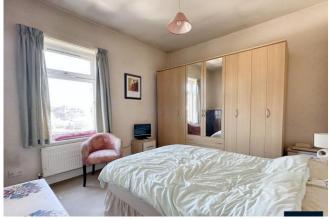

' 9" x 6' 8" (2.06m x 2.03m)

Fitted with a range of wall and base units with complementary work surfaces, splash back tiling an inset stainless steel sink.

Space for an electric cooker and plumbing for a washing machine.

A door leads out to the rear garden.

#### BASEMENT CELLAR

Provides useful storage.

#### FIRST FLOOR LANDING

Doors leads to two bedrooms and the house bathroom.

#### BEDROOM ONE

13' 8" x 10' 11" (4.17m x 3.33m)

Double room.

#### BEDROOM TWO

8' 1" x 6' 5" (2.46m x 1.96m)

Single room.

#### BATHROOM

6' 9" x 5' 0" (2.06m x 1.52m)

Fitted with a three piece suite which comprises of a bath , W.C. and wash basin.

#### **EXTERIOR**

Externally there are low maintenance gardens to the front and

#### ADDITIONAL INFORMATION

Council tax band - B

Tenure - Freehold