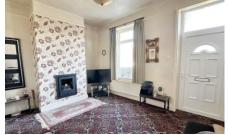

#### LOUNGE

13' 9" x 11' 1" (4.19m x 3.38m)

An external door leads into the lounge which has a gas fire and a door leading into the dining room.