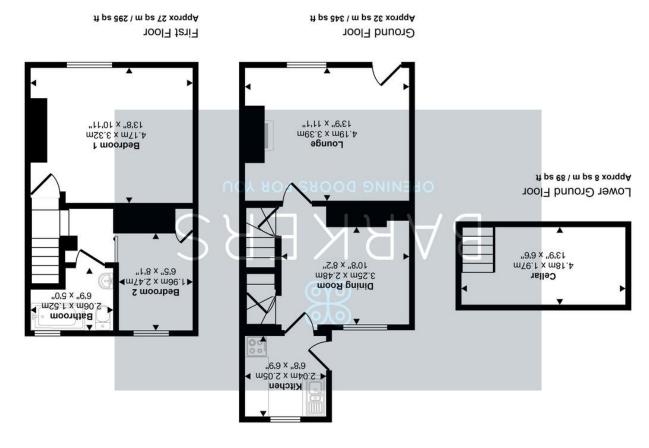

This floorplan is only for illustrative purposes and is not to scale. Measurements of rooms, doors, windows, and any items are approximate and no responsibility is taken for any error, omission or mis-statement. Icons of items such as baihroom suites are representations only and may not look like the real items. Made with Made Snappy 360.

Approx Gross Internal Area 4 ft 3 s 4 ft

## **Full Description**

Offered for sale with NO CHAIN is this two bedroomed mid terraced property enjoys views over farmland to the rear elevation and is in need of some updating. Ideally situated within easy reach of the shops, amenities and bus routes in Birkenshaw village centre and just minutes from junctions 26 and 27 of the M62 motorway network making it ideal for commuters. The accommodation briefly comprises: Lounge, dining room, kitchen, basement cellar, two bedrooms and bathroom. Externally there are paved gardens to the front and rear.

#### LOUNGE

13' 9" x 11' 1" (4.19m x 3.38m)

An external door leads into the lounge which has a gas fire and a door leading into the dining room.

#### **DINING ROOM**

10' 8" x 8' 2" (3.25m x 2.49m)

Doors give access to the kitchen, first floor and to the basement cellar.

#### KITCHEN

6' 9" x 6' 8" (2.06m x 2.03m)

Fitted with a range of wall and base units with complementary work surfaces, splash back tiling an inset stainless steel sink.

Space for an electric cooker and plumbing for a washing machine.

#### BASEMENT CELLAR

Provides useful storage.

#### BEDROOM ONE

13' 8" x 10' 11" (4.17m x 3.33m)

Double room.

#### BEDROOM TWO

8' 1" x 6' 5" (2.46m x 1.96m)

Single room.

#### BATHROOM

6' 9" x 5' 0" (2.06m x 1.52m)

Fitted with a three piece suite which comprises of a bath , W.C. and wash basin.