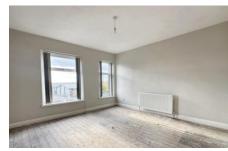

#### BEDROOM ONE

13' 10" x 13' 10" (4.23m x 4.24m)

Large double bedroom. With dual aspect windows. Central heating radiator.