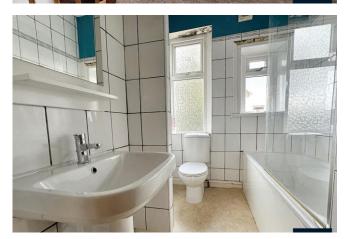

#### **BATHROOM**

5' 6" x 8' 10" (1.69m x 2.70m)

Featuring a white three piece suite with bath with electric shower over and glass screen, WC and wash hand basin. Part tiled walls. Vinyl flooring. Chrome heated towel rail.