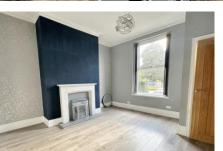

#### LOUNGE

14' 0" x 13' 10" (4.29m x 4.23m)

Spacious light and airy room with a gas fire set in Adam style surround. Door leading to kitchen and stairs to first floor. Laminate flooring. Central heating radiator.