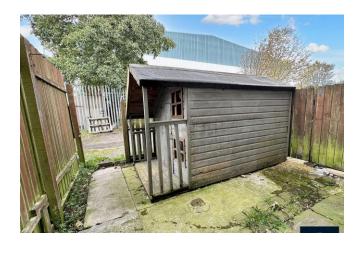

### EXTERNAL

The property features a garden to the front with lawned area and path with steps leading to the front door. To the rear is a paved garden area and featuring a garden shed.