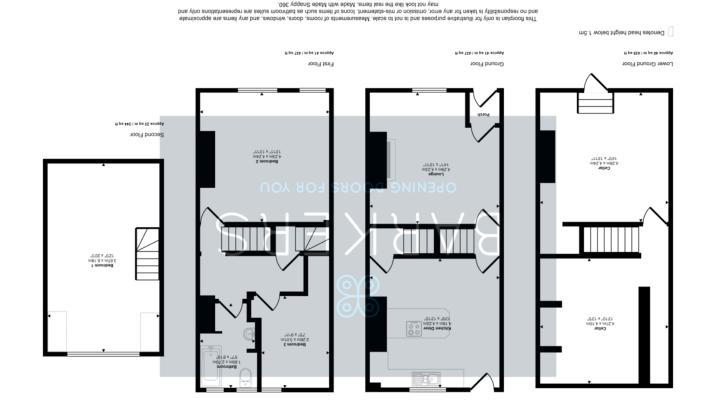

# **Full Description**

Barkers are pleased to offer For Sale this two bedroom terraced house offered with No Chain and situated in this popular and convenient location. The accommodation has the benefit of gas central heating and uPVC double glazing and briefly comprises: Entrance porch, lounge, dining kitchen, two spacious cellars, two bedrooms, bathroom and a spacious occasional bedroom on the second floor. Externally there are garden areas to the front and rear.

#### LOUNGE

14' 0" x 13' 10" (4.29m x 4.23m)

Spacious light and airy room with a gas fire set in Adam style surround. Door leading to kitchen and stairs to first floor. Laminate flooring. Central heating radiator.

#### KITCHEN/DINER

13' 8" x 13' 10" (4.18m x 4.22m)

Fitted with a range of wall and base units and featuring 4 ring electric hob, built in electric oven, ceramic sink with mixer tap and drainer. Space for washing machine. Part tiled walls.

#### FIRST FLOOR LANDING

With doors to two bedrooms and bathroom.

#### BEDROOM ONE

13' 10" x 13' 10" (4.23m x 4.24m)

Large double bedroom. With dual aspect windows. Central heating radiator.

#### **BEDROOM TWO**

7' 4" x 9' 10" (2.26m x 3.01m)

Spacious single bedroom. Central heating radiator.

#### **BATHROOM**

5' 6" x 8' 10" (1.69m x 2.70m)

Featuring a white three piece suite with bath with electric shower over and glass screen, WC and wash hand basin. Part tiled walls. Vinyl flooring. Chrome heated towel rail.

#### OCCASIONAL BEDROOM

12' 0" x 20' 3" (3.67m x 6.18m)

Second floor spacious attic room. Two central heating radiators.