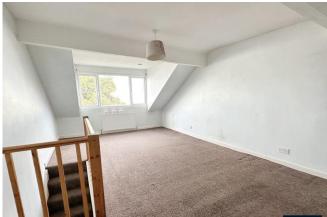

#### OCCASIONAL BEDROOM

12' 0" x 20' 3" (3.67m x 6.18m)

Second floor spacious attic room. Two central heating radiators.