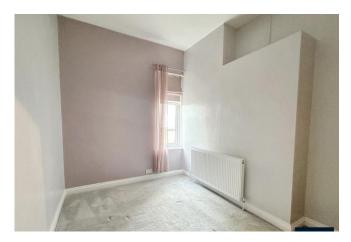

#### **BEDROOM TWO**

7' 4" x 9' 10" (2.26m x 3.01m)

Spacious single bedroom. Central heating radiator.