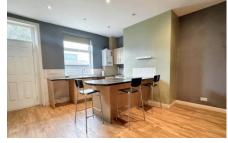

#### KITCHEN/DINER

13' 8" x 13' 10" (4.18m x 4.22m)

Fitted with a range of wall and base units and featuring 4 ring electric hob, built in electric oven, ceramic sink with mixer tap and drainer. Space for washing machine. Part tiled walls.

Laminate flooring. Spotlights to ceiling. Door to cellar. Central heating radiator.