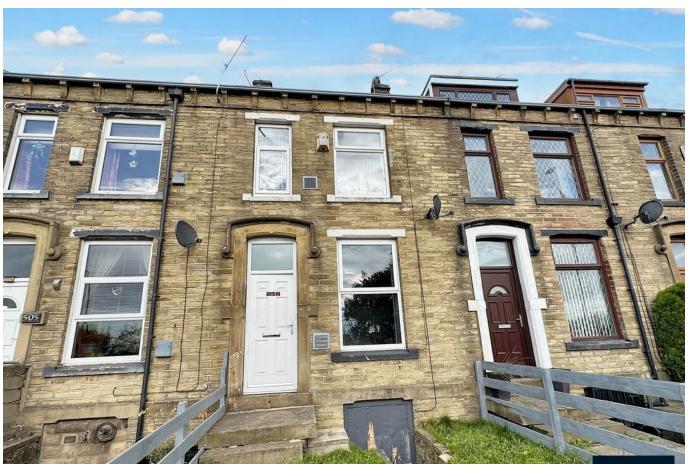

# 507 Tong Street Bradford, BD4 6NA Asking Price £140,000

- MID TERRACE PROPERTY
- **TWO BEDROOMS**
- OCCASIONAL BEDROOM
  TO THE SECOND FLOOR
- FAMILY BATHROOM
- GARDEN TO FRONT
- **YARD AREA TO THE REAR**
- SAS CENTRAL HEATING
- UPVC DO UBLE GLAZING
- ₩ NO CHAIN
- SARDEN SHED

# **Full Description**

Barkers are pleased to offer For Sale this two bedroom terraced house offered with No Chain and situated in this popular and convenient location. The accommodation has the benefit of gas central heating and uPVC double glazing and briefly comprises: Entrance porch, lounge, dining kitchen, two spacious cellars, two bedrooms, bathroom and a spacious occasional bedroom on the second floor. Externally there are garden areas to the front and rear.

### EXTERNAL

The property features a garden to the front with lawned area and path with steps leading to the front door. To the rear is a paved garden area and featuring a garden shed.