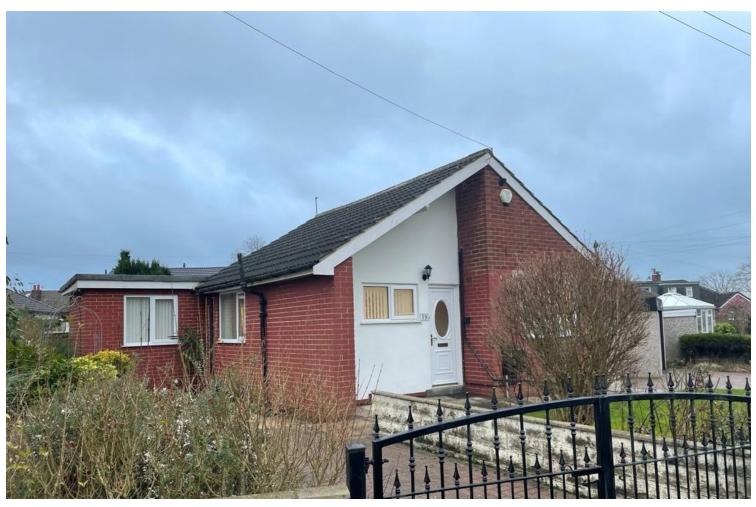

## 19 Woodlands Crescent

## Gomersal, Cleckheaton, BD19 4SP

This beautifully presented three bed detached bungalow is now available to the rental market. The property is detached with modern kitchen and shower room. The property has a generous sized living room, sitting/dining room, conservatory and three bedrooms. Externally there is a double garage, workshop, gardens and additional parking. Holding Deposit £225.00. EPC Rating D

## **EPC Rating 65**

- B DETACHED BUNGALOW
- ## THREE BEDROOMS
- **SHOWER ROOM**
- **BOUBLE GARAGE**
- **WORKSHOP**
- HOLDING DEPOSIT £225