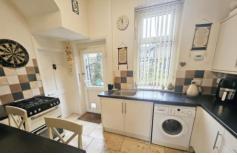

## **KITCHEN**

11' 8" x 7' 8" (3.56m x 2.34m) Fitted with a range of wall and base units with tiled splashback and complementary work surfaces, stainless steel sink with mixer tap, space for gas cooker, plumbing for automatic washing machine, tiled flooring, breakfast bar, door leading out into the rear garden, door leading to the cellar.