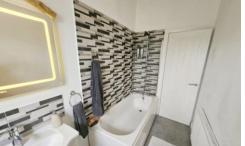

#### **HOUSE BATHROOM**

Fitted with a three piece white suite comprising low flush WC, inset hand wash basin with vanity unit, panelled bath with shower over and glass screen, part tiled walls.