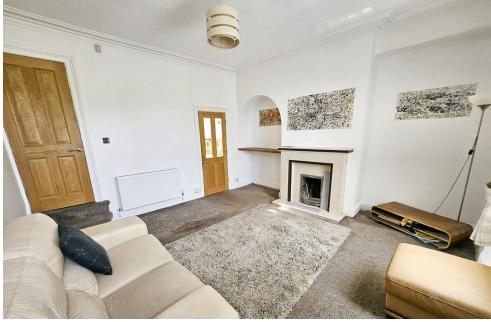

#### **LOUNGE**

14' 6" x 14' 2" (4.42m x 4.32m) Front door leading directly into the lounge with feature fireplace with open fire, door leading into the kitchen, door to stairs leading to first floor.