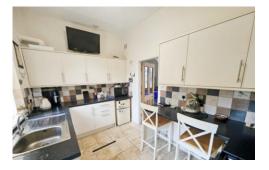

## **KITCHEN**

11' 8" x 7' 8" (3.56m x 2.34m) Fitted with a range of wall and base units with tiled splashback and complementary work surfaces, stainless steel sink with mixer tap, space for gas cooker, plumbing for automatic washing machine, tiled flooring, breakfast bar, door leading out into the rear garden, door leading to the cellar.