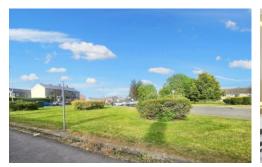

#### **EXTERIOR**

On street parking - permit for two vehicles. Communal garden to the rear.