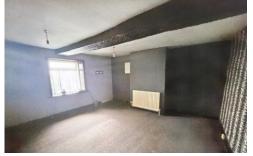

#### BEDROOM NO.1

 $13' \ 9'' \ x \ 15' \ 1'' \ (4.21m \ x \ 4.61m)$  Spacious double bedroom. Beams to celing.

## **BEDROOM NO. 2**

9' 10" x 8' 11" (3.02m x 2.72m) Double room with built in cupboard.