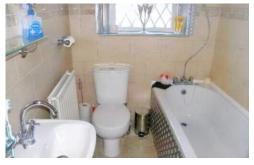

# **BATHROOM**

Comprising a three piece suite of bath with mixer shower, WC and wash hand basin. Tiled floor.