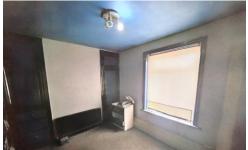

#### BEDROOM NO.1

 $13' \ 9'' \ x \ 15' \ 1'' \ (4.21m \ x \ 4.61m)$  Spacious double bedroom. Beams to celing.

## **BEDROOM NO. 2**

9' 10" x 8' 11" (3.02m x 2.72m) Double room with built in cupboard.