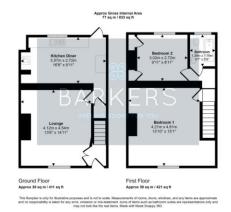

## DESCRIPTION

We are pleased to offer for Sale this Two Bedroom Cottage property, situated in this popular and convenient location and having the benefit of gas central heating and uPVC double glazing. The property briefly comprises: entrance hall, lounge, kitchen, two double bedrooms and bathroom. Outside there is a small yard area to the front and an enclosed yard area to the rear. CASH BUYERS ONLY

## **ENTRANCE HALL**

External door into hallway, which has a staircase to the first floor and a door to the lounge.

# **KITCHEN DINER**

16' 7" x 8' 11" (5.07m x 2.72m) Fitted with a range of wall and base units, stainless steel sink unit, plumbing for automatic washing machine, space for a gas cooker, space for fridge freezer, door to yard at the rear. Tiled floor.

#### LOUNGE

13' 6" x 14' 10" (4.12m x 4.54m) Tiled floor. Fireplace with wall mounted electric fire, beams to ceiling. Door to inner hall.

# FIRST FLOOR LANDING

Doors to two double bedrooms and bathroom.

#### BEDROOM NO.1

 $13' \ 9'' \ x \ 15' \ 1'' \ (4.21m \ x \ 4.61m)$  Spacious double bedroom. Beams to celing.

## **BEDROOM NO. 2**

9' 10" x 8' 11" (3.02m x 2.72m) Double room with built in cupboard.

# **BATHROOM**

Comprising a three piece suite of bath with mixer shower, WC and wash hand basin. Tiled floor.

## OUTSIDE

Yard to rear.