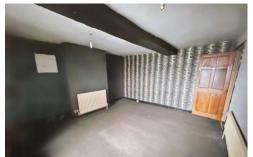

#### LOUNGE

13' 6" x 14' 10" (4.12m x 4.54m) Tiled floor. Fireplace with wall mounted electric fire, beams to ceiling. Door to inner hall.