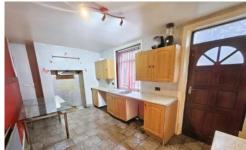

# **KITCHEN DINER**

16' 7" x 8' 11" (5.07m x 2.72m) Fitted with a range of wall and base units, stainless steel sink unit, plumbing for automatic washing machine, space for a gas cooker, space for fridge freezer, door to yard at the rear. Tiled floor.