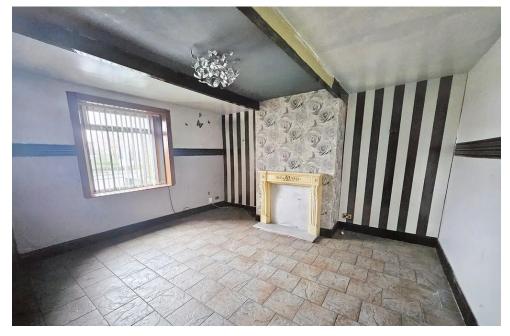

#### LOUNGE

13' 6" x 14' 10" (4.12m x 4.54m) Tiled floor. Fireplace with wall mounted electric fire, beams to ceiling. Door to inner hall.