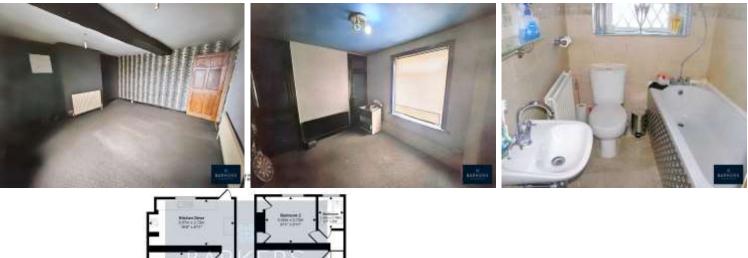

#### BEDROOM NO.1

13' 9" x 15' 1" (4.21m x 4.61m) Spacious double bedroom. Beams to celing.

## BEDROOM NO. 2

9' 10" x 8' 11" (3.02m x 2.72m) Double room with built in cupboard.

#### BATHROOM

Comprising a three piece suite of bath with mixer shower, WC and wash hand basin. Tiled floor.