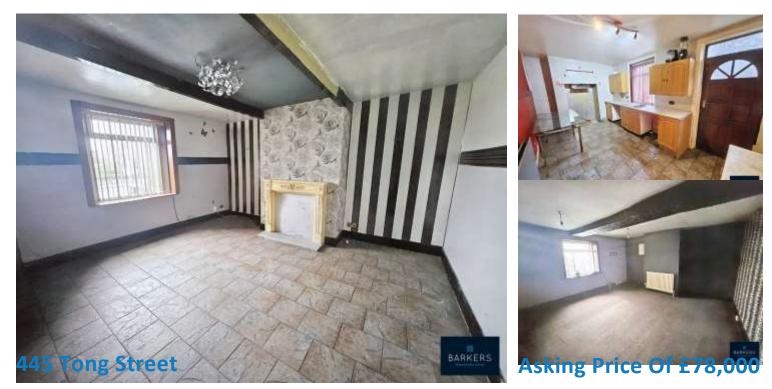

## **KITCHEN DINER**

16' 7" x 8' 11" (5.07m x 2.72m) Fitted with a range of wall and base units, stainless steel sink unit, plumbing for automatic washing machine, space for a gas cooker, space for fridge freezer, door to yard at the rear. Tiled floor.

## LOUNGE

13' 6" x 14' 10" (4.12m x 4.54m) Tiled floor. Fireplace with wall mounted electric fire, beams to ceiling. Door to inner hall.