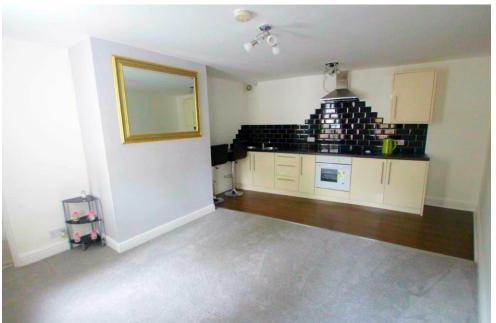

### **OPEN PLAN KITCHEN AND LOUNGE**

16' 8" x 13' 2" (5.08m x 4.01m) The entrance door leads to the open plan living room/kitchen area. The lounge has been newly carpeted while the the kitchen has a range of modern high gloss wall and base units, contemporary work surfaces and breakfast bar with tiled splash back. Modern circular sink and drainer with mixer tap, black ceramic electric hob and white electric oven. A door leads to the hallway.