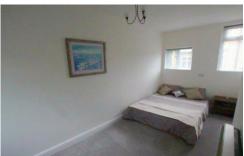

#### **BEDROOM**

 $16'\ 8''\ x\ 8'\ 11''\ (5.08m\ x\ 2.72m)$  Large double room with three windows .