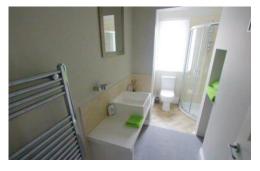

## **SHOWER ROOM**

10' 11"  $\times$  4' 11" (3.33m  $\times$  1.5m) The shower room is comprised of a heated chrome towel rail, hand wash basin, WC and corner shower cubide.

DIRECTIONS

From our Birkenshaw office head south east on Old Lane towards