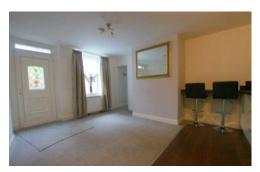

### **OPEN PLAN KITCHEN AND LOUNGE**

16' 8" x 13' 2" (5.08m x 4.01m) The entrance door leads to the open plan living room/kitchen area. The lounge has been newly carpeted while the the kitchen has a range of modern high gloss wall and base units, contemporary work surfaces and breakfast bar with tiled splash back. Modern circular sink and drainer with mixer tap, black ceramic electric hob and white electric oven. A door leads to the hallway.