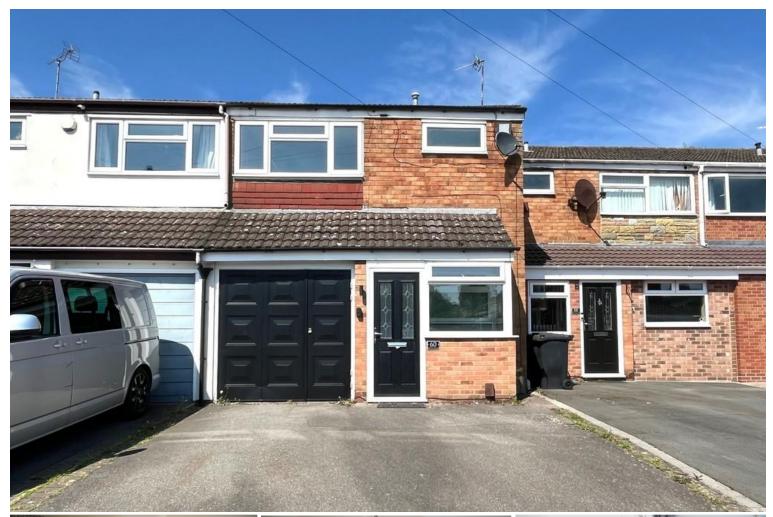

## 60 Joseph Luckman Road | Bedworth | CV12 8BQ

\*\*\*PUBLIC NOTICE\*\*\* We are acting in the sale of the above property and have received an offer of £146,000 on the above property. Any interested parties must submit any higher offers in writing to the selling agent before exchange of contracts takes place.\*\*\*CASH BUYERS ONLY\*\*\*37 YEARS REMAINING ON THE LEASE\*\*\*THREE BEDROOM MID TERRACED OFFERED WITH NO ONWARD CHAIN\*\*\* In brief the property comprises; entrance porch, kitchen, integral garage, lounge/diner, three bedrooms, and bathroom. UPVC double glazed, gas central heating, driveway and low maintenance rear garden. Leasehold. Council Tax Banding B. EPC Rating C.

## Asking Price Of £140,000

- Cash Buyers Only
- 37 Years Remaining On The Lease
- Mid Terraced
- Three Bedrooms &
  Bathroom
  - Kitchen & Lounge / Diner