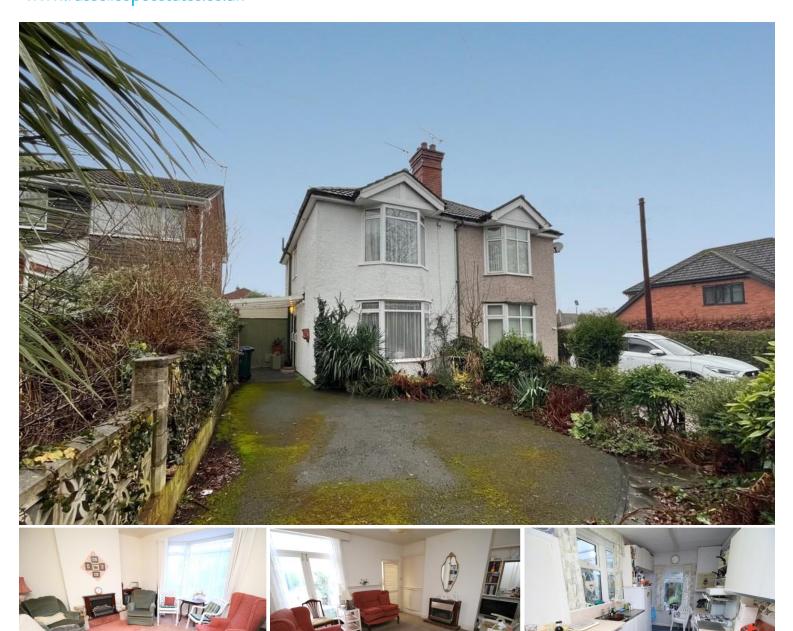

## 42 Jobs Lane | Tile Hill | CV4 9EE

\*\*\*LOVELY LOCATION ON JOBS LANE\*\*\*TRADITIONAL BAYED THREE BEDROOM SEMI DETACHED HOME\*\*\*OFFERED WITH NO ONWARD CHAIN\*\*\* In brief the property comprises; entrance hall, front living room, separate dining room, kitchen, conservatory, guests WC, three good size bedrooms, and bathroom. Also benefiting from double glazed windows, gas central heating, driveway, useful storage area, and secluded private rear garden. Freehold. Council Tax Banding C. EPC Commissioned.

## Asking Price Of £240,000

- Traditional Double Bayed Semi
- Three Good Size
  Bedrooms
- Two Reception Rooms
- Kitchen & Bathroom
- Conservatory & WC