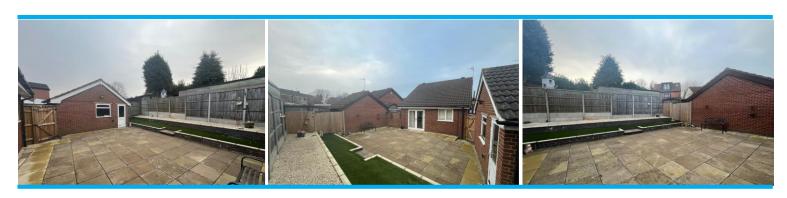

### **Property Description**

\*\*\*TWO BEDROOM DETACHED BUNGALOW\*\*\*OFFERED WITH NO ONWARD CHAIN\*\*\*DRIVEWAY & DETACHED GARAGE\*\*\*LOW MAINTENANCE REAR GARDEN\*\*\*In brief the property comprises; entranœ hall, two bedrooms, living room, kitchen and bathroom. Also benefiting from UPVC double glazing, gas œntral heating, block paved driveway, brick built detached garage, and low ,maintenanœ rear garden. Freehold. EPC Rating D. Council Tax Banding D.