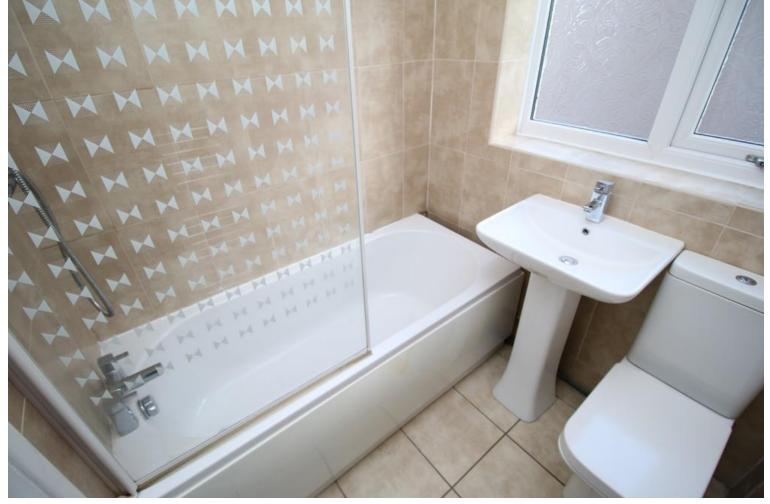

#### KITCHEN

12' 02" x 7' 20" (3.71m x 2.64m) LOUNGE 10' 02" x 16' 45" (3.1m x 6.02m) BEDROOM ONE 8' 29" x 12' 60" (3.18m x 5.18m) BEDROOM TWO 8' 98" x 7' 86" (4.93m x 4.32m) BATHROOM