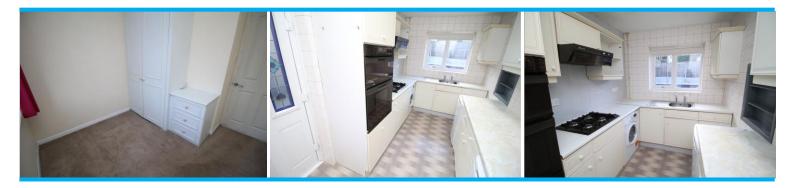

#### KITCHEN

12' 02" x 7' 20" (3.71m x 2.64m) LOUNGE 10' 02" x 16' 45" (3.1m x 6.02m) BEDROOM ONE 8' 29" x 12' 60" (3.18m x 5.18m) BEDROOM TWO 8' 98" x 7' 86" (4.93m x 4.32m) BATHROOM