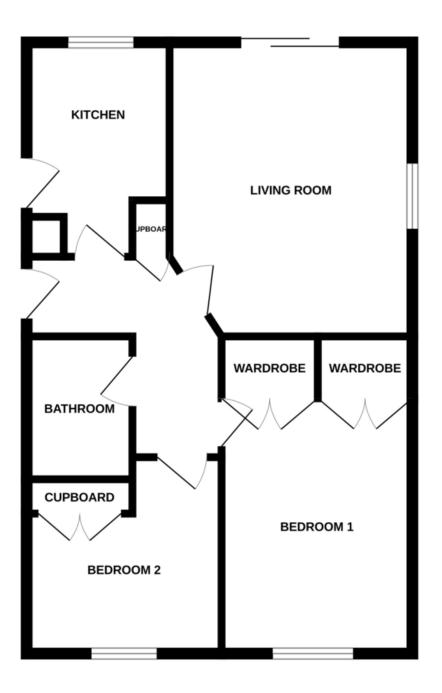

In more detail the property comprises;

#### KITCHEN

12' 02" x 7' 20" (3.71m x 2.64m) LOUNGE 10' 02" x 16' 45" (3.1m x 6.02m) BEDROOM ONE 8' 29" x 12' 60" (3.18m x 5.18m) BEDROOM TWO 8' 98" x 7' 86" (4.93m x 4.32m) BATHROOM