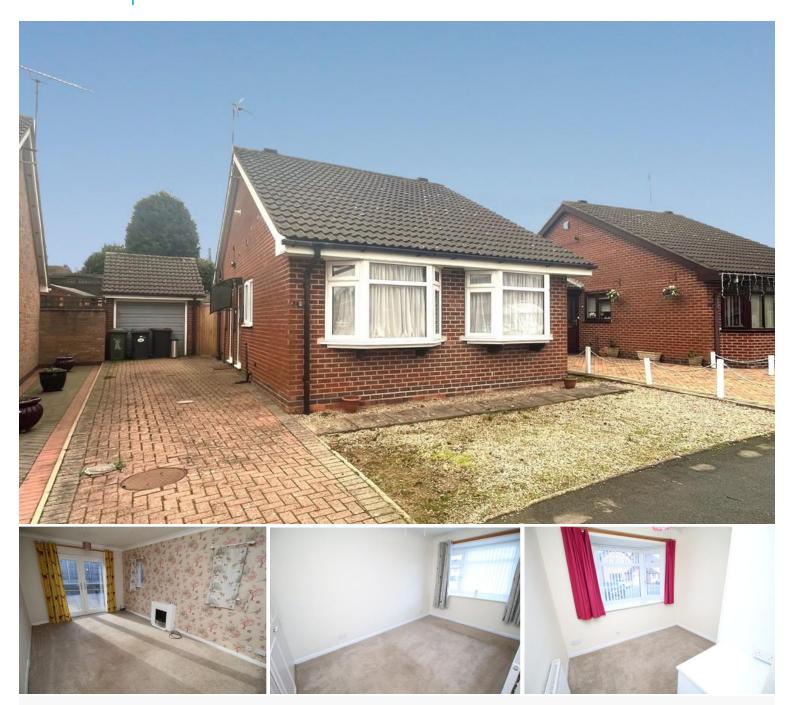

## 34 Alice Close | Bedworth | CV12 0BS

\*\*\*TWO BEDROOM DETACHED BUNGALOW\*\*\*OFFERED WITH NO ONWARD CHAIN\*\*\*DRIVEWAY & DETACHED GARAGE\*\*\*LOW MAINTENANCE REAR GARDEN\*\*\* In brief the property comprises; entrance hall, two bedrooms, living room, kitchen and bathroom. Also benefiting from UPVC double glazing, gas central heating, block paved driveway, brick built detached garage, and low ,maintenance rear garden. Freehold. EPC Rating D. Council Tax Banding D.

# Offers In Excess Of £230,000

- Detached Bungalow
- Two Bedrooms
- Lounge
- Kitchen & Bathroom
- Offered With No Onward
  Chain

### **Property Description**

\*\*\*TWO BEDROOM DETACHED BUNGALOW\*\*\*OFFERED WITH NO ONWARD CHAIN\*\*\*DRIVEWAY & DETACHED GARAGE\*\*\*LOW MAINTENANCE REAR GARDEN\*\*\*In brief the property comprises; entranœ hall, two bedrooms, living room, kitchen and bathroom. Also benefiting from UPVC double glazing, gas œntral heating, block paved driveway, brick built detached garage, and low ,maintenanœ rear garden. Freehold. EPC Rating D. Council Tax Banding D.