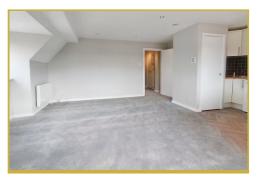

## Accommodation

The lounge/dining area is a large bright and airy room with windows to two sides offering long views over Liphook and beyond. The space opens up to the kitchen area with its woodblock worksurfaces over with inset sink unit. The kitchen has space for a range of kitchen appliances with space for free standing oven, fridge, washing machine and further appliances.