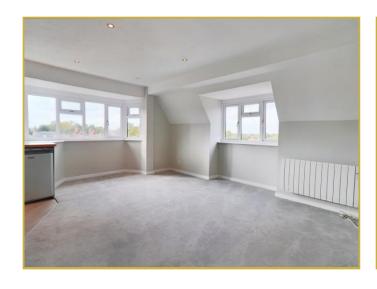

## Accommodation

The lounge/dining area is a large bright and airy room with windows to two sides offering long views over Liphook and beyond. The space opens up to the kitchen area with its woodblock worksurfaces over with inset sink unit. The kitchen has space for a range of kitchen appliances with space for free standing oven, fridge, washing machine and further appliances.

The bedroom is a large double bedroom, again with double aspect windows allowing natural light in the room. Accommodation is completed by a three piece bathroom suite, comprising deep panel enclosed bath, wash hand basin and W/C. There is complementary tiling to principal walled areas.