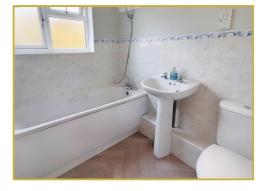

The bedroom is a large double bedroom, again with double aspect windows allowing natural light in the room. Accommodation is completed by a three piece bathroom suite, comprising deep panel enclosed bath, wash hand basin and W/C. There is complementary tiling to principal walled areas.