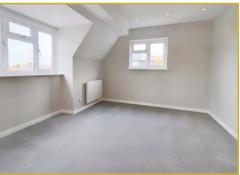

The bedroom is a large double bedroom, again with double aspect windows allowing natural light in the room. Accommodation is completed by a three piece bathroom suite, comprising deep panel enclosed bath, wash hand basin and W/C. There is complementary tiling to principal walled areas.