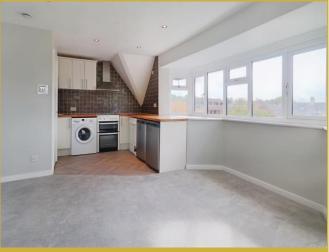

## Accommodation

The lounge/dining area is a large bright and airy room with windows to two sides offering long views over Liphook and beyond. The space opens up to the kitchen area with its woodblock worksurfaces over with inset sink unit. The kitchen has space for a range of kitchen appliances with space for free standing oven, fridge, washing machine and further appliances.