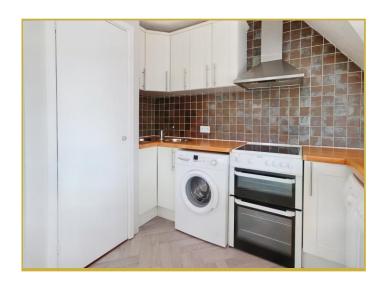

## Accommodation

The lounge/dining area is a large bright and airy room with windows to two sides offering long views over Liphook and beyond. The space opens up to the kitchen area with its woodblock worksurfaces over with inset sink unit. The kitchen has space for a range of kitchen appliances with space for free standing oven, fridge, washing machine and further appliances.