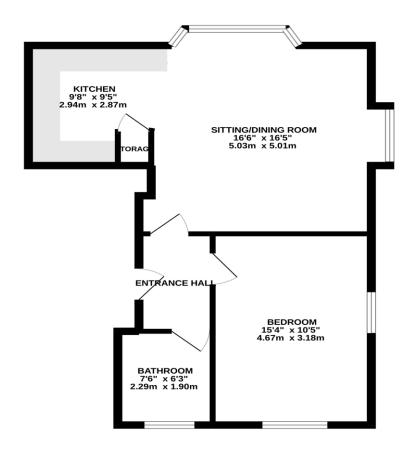

TOTAL FLOOR AREA: 559 sq.ft. (52.0 sq.m.) approx.

Whilst every attempt has been made to ensure the accuracy of the floorplan contained here, measurements of doors, windows, rooms and any other items are approximate and no responsibility is taken for any error,

IMPORTANT: we would like to inform prospective purchasers that these sales particulars have been prepared as a general guide only. A detailed survey has not been carried out, nor the services, appliances and fittings tested. Room sizes should not be relied upon for furnishing purposes and are approximate. If floor plans are included, they are for guidance only and illustration purposes only and may not be to scale. If there are any important matters likely to affect your decision to buy, please contact us before viewing the property.