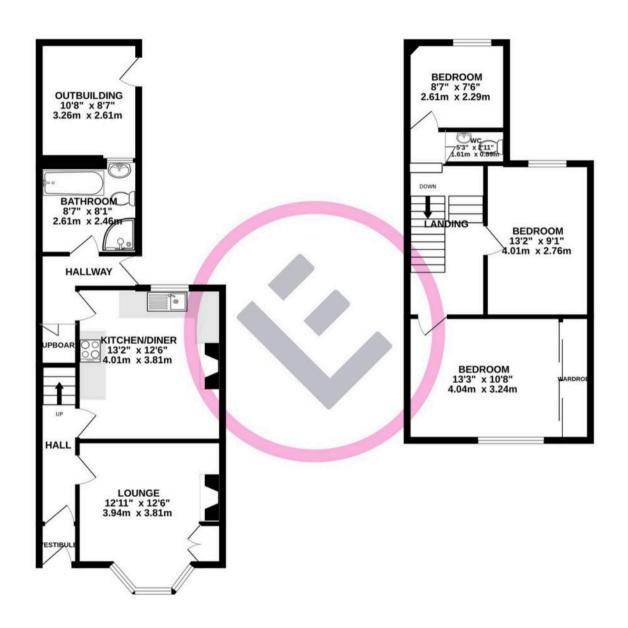

## Bedrooms & Bathroom

The bedrooms are well proportioned and upstairs you will find a separate WC allowing convenience whilst retaining the first floor space for generous bedrooms. The master bedroom has large built in wardrobes and river views. The bathroom is a stylish four piece bathroom with tub style Jacuzzi bath, wash basin, low flush WC and corner shower enclosure. There is a wall mounted towel rail and tiled floor. Feature glass bricks allow natural light while recessed spotlights create ambience.