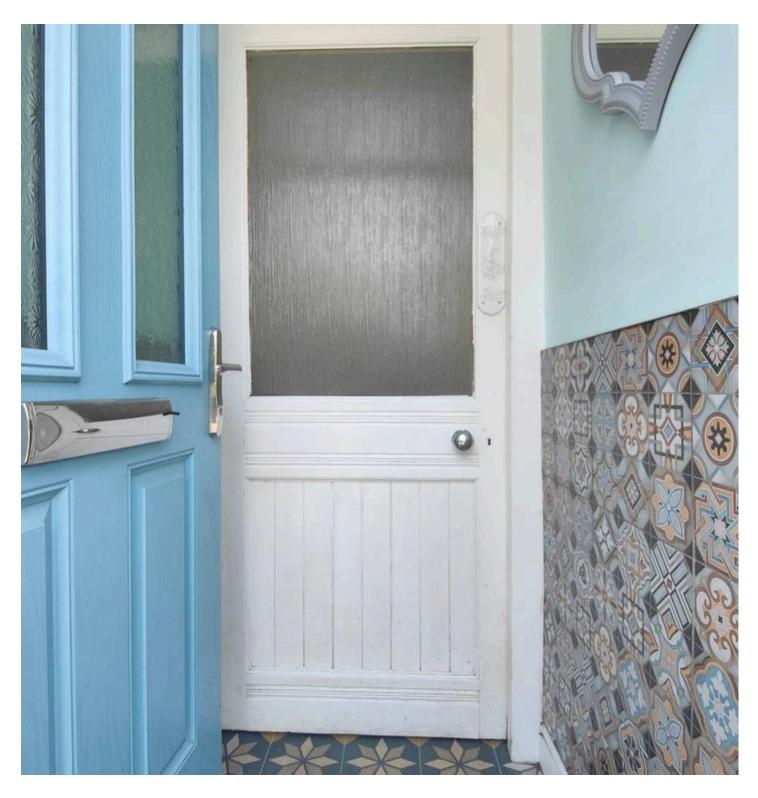

## Welcome Home

Set back from the road with a front garden a modern, powder blue composite front door opens to the front vestibule with feature tiles to dado height. The bay fronted lounge has wood effect laminate flooring and a feature wood burning stove creates a superb focal point. The kitchen diner has cream cabinets and integrated appliances including a double oven, hob and fan. The stone lintel to the chimney breast is exposed and coupled with the exposed stone chimney breast creates a real feature. Décor throughout the house is fresh and modern beautifully complementing the original features.