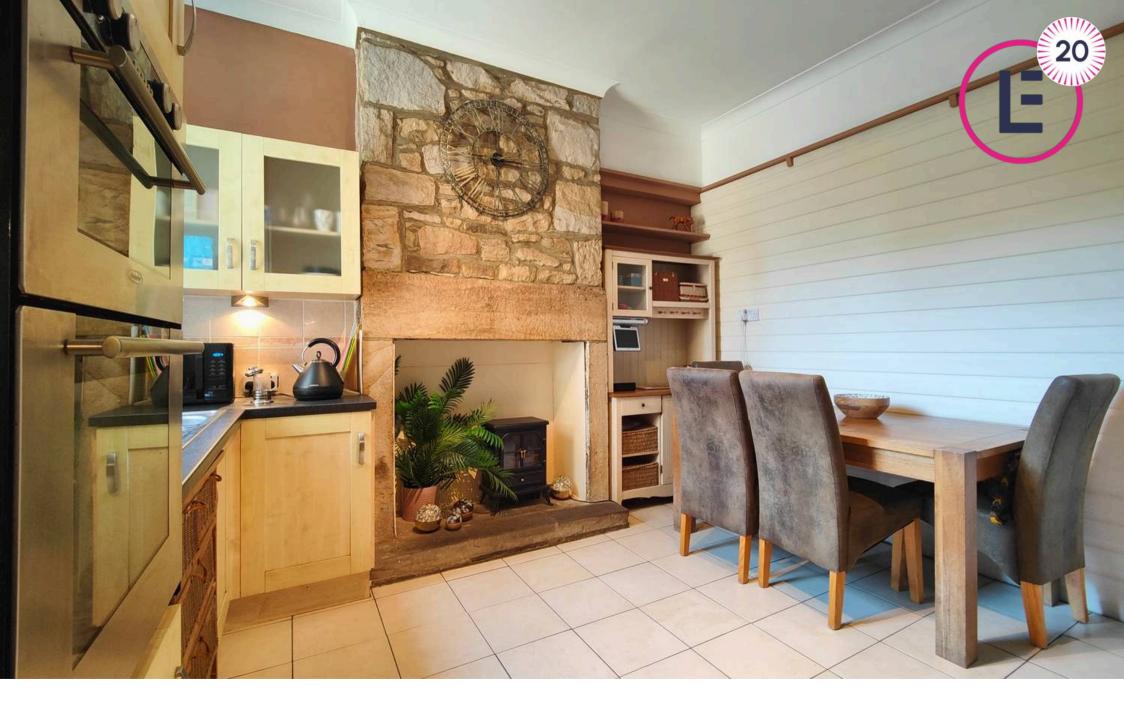

## Welcome Home

Set back from the road with a front garden a modern, powder blue composite front door opens to the front vestibule with feature tiles to dado height. The bay fronted lounge has wood effect laminate flooring and a feature wood burning stove creates a superb focal point. The kitchen diner has cream cabinets and integrated appliances including a double oven, hob and fan. The stone lintel to the chimney breast is exposed and coupled with the exposed stone chimney breast creates a real feature. Décor throughout the house is fresh and modern beautifully complementing the original features.