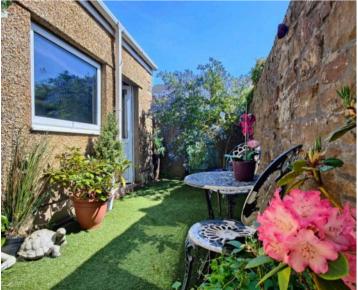

Council Tax band: B

Tenure: Freehold

- Bay Fronted Terrace
- 3 Generous Bedrooms
- 4 Piece Bathroom & Separate WC
- Bay Fronted Lounge w/ Stove
- Kitchen Diner
- Rear Garden w/ Outhouse
- Woodland & Riverside Walks
- Great Local Amenities
- Transport & Travel Links
- Sought After Quayside

## Welcome Home

Set back from the road with a front garden a modern, powder blue composite front door opens to the front vestibule with feature tiles to dado height. The bay fronted lounge has wood effect laminate flooring and a feature wood burning stove creates a superb focal point. The kitchen diner has cream cabinets and integrated appliances including a double oven, hob and fan. The stone lintel to the chimney breast is exposed and coupled with the exposed stone chimney breast creates a real feature. Décor throughout the house is fresh and modern beautifully complementing the original features.