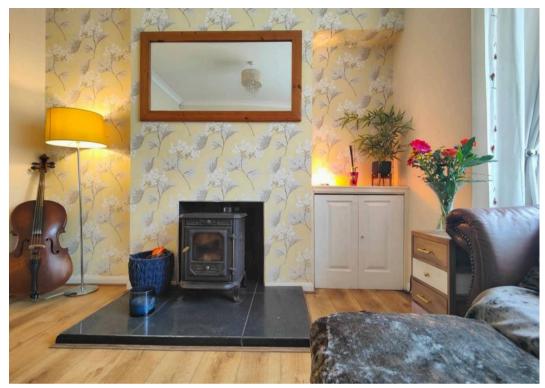

## Welcome Home

Set back from the road with a front garden a modern, powder blue composite front door opens to the front vestibule with feature tiles to dado height. The bay fronted lounge has wood effect laminate flooring and a feature wood burning stove creates a superb focal point. The kitchen diner has cream cabinets and integrated appliances including a double oven, hob and fan. The stone lintel to the chimney breast is exposed and coupled with the exposed stone chimney breast creates a real feature. Décor throughout the house is fresh and modern beautifully complementing the original features.