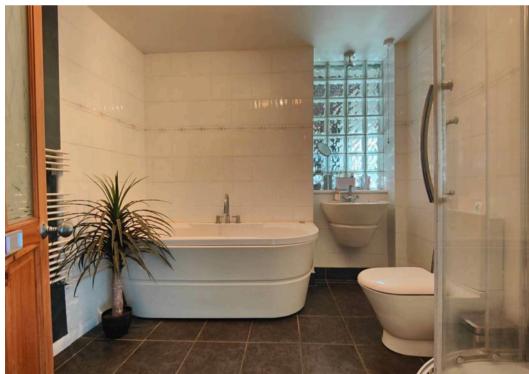

## Bedrooms & Bathroom

The bedrooms are well proportioned and upstairs you will find a separate WC allowing convenience whilst retaining the first floor space for generous bedrooms. The master bedroom has large built in wardrobes and river views. The bathroom is a stylish four piece bathroom with tub style Jacuzzi bath, wash basin, low flush WC and corner shower enclosure. There is a wall mounted towel rail and tiled floor. Feature glass bricks allow natural light while recessed spotlights create ambience.