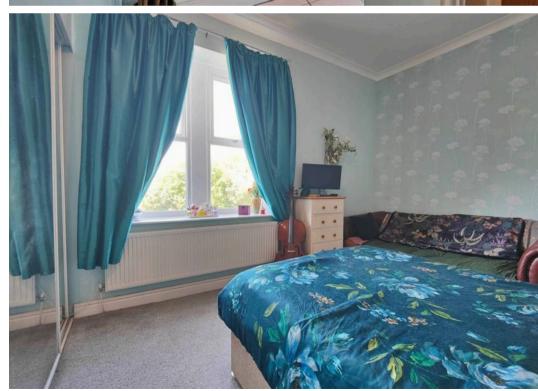

## Bedrooms & Bathroom

The bedrooms are well proportioned and upstairs you will find a separate WC allowing convenience whilst retaining the first floor space for generous bedrooms. The master bedroom has large built in wardrobes and river views. The bathroom is a stylish four piece bathroom with tub style Jacuzzi bath, wash basin, low flush WC and corner shower enclosure. There is a wall mounted towel rail and tiled floor. Feature glass bricks allow natural light while recessed spotlights create ambience.