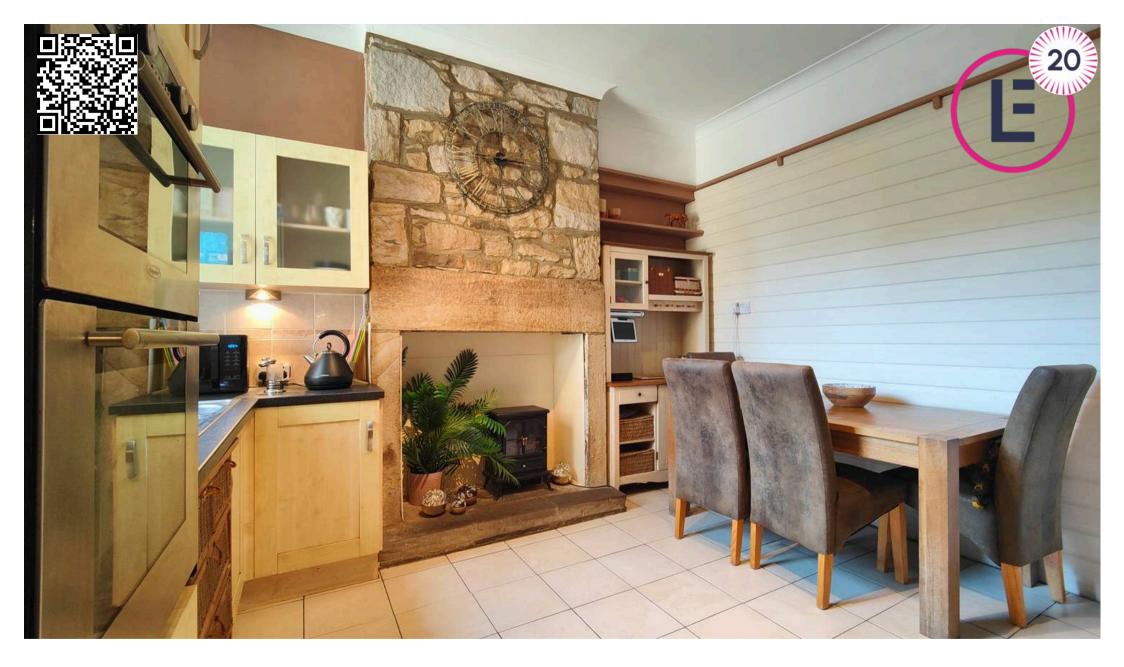

## Welcome Home

Set back from the road with a front garden a modern, powder blue composite front door opens to the front vestibule with feature tiles to dado height. The bay fronted lounge has wood effect laminate flooring and a feature wood burning stove creates a superb focal point. The kitchen diner has cream cabinets and integrated appliances including a double oven, hob and fan. The stone lintel to the chimney breast is exposed and coupled with the exposed stone chimney breast creates a real feature. Décor throughout the house is fresh and modern beautifully complementing the original features.