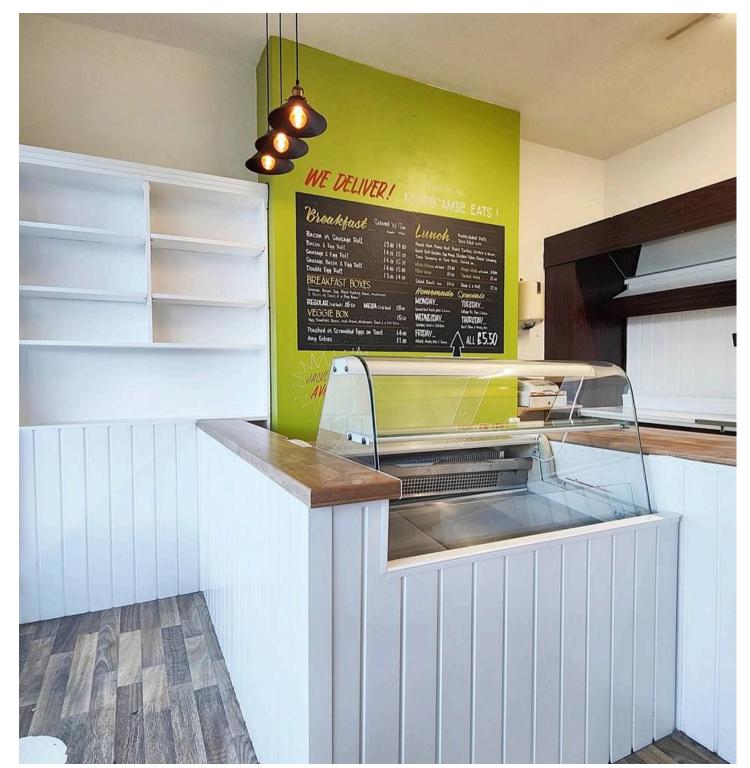

### **Retail Premises - 1 The Shop**

This substantial property offers two separate shop premises to the ground floor. Firstly, to the left you will find a generous customer facing front of house area with a superb front window ideal for enticing displays. Currently there is a counter area, display space and glazed food display. There is also an under stair store and then to the rear the property extends into a generous kitchen/ prep area with a range of cabinets . There is a large sink and integrated for ring gas hob. A back door allows access into the rear yard and there is a WC with wash hand basin at the rear.