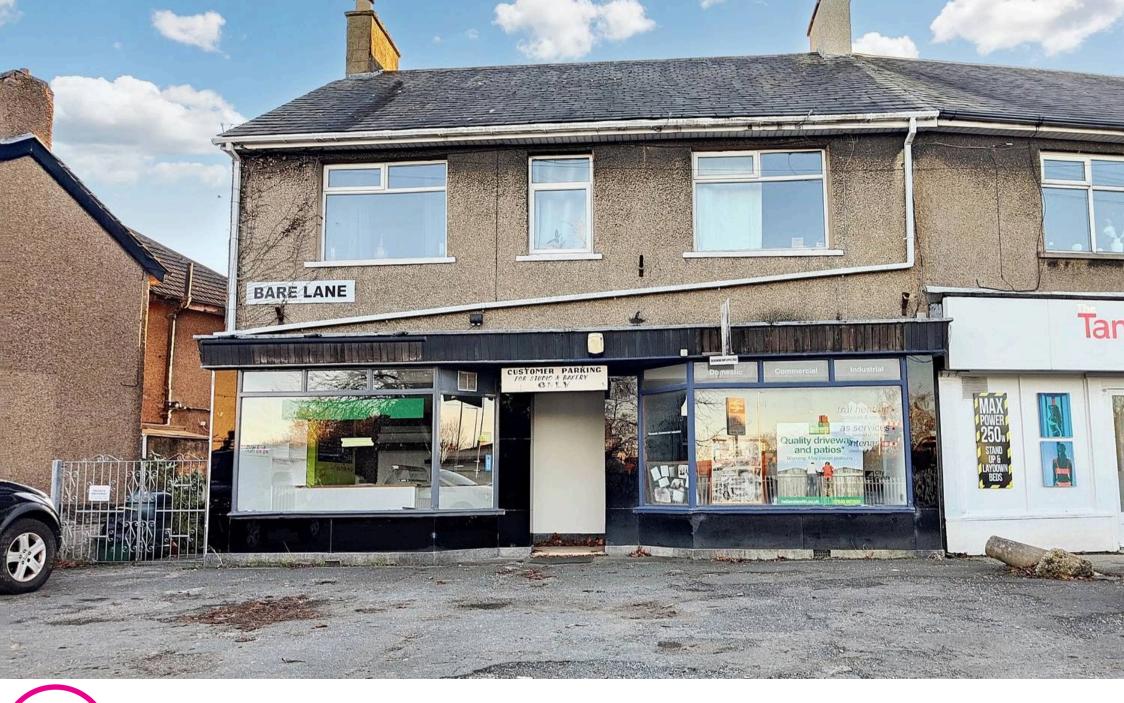

## 73 Bare Lane, Morecambe

What a great investment opportunity! Mixed-use property with 2 retail premises on ground floor, 2-bed flat on first floor, detached garage & gated parking. Close to train station & amenities. Council Tax band: A

Tenure: Freehold

- Superb Business Investment Opportunity
- 2 Ground Floor Retail Premises
- 2 Bed First Floor Flat
- Detached Garage To Rear
- Gated Side Parking & Front Forecourt Parking
- No Chain
- Sought After Area
- Close to Train Station
- Great Local Amenities
- Transport & Travel Links