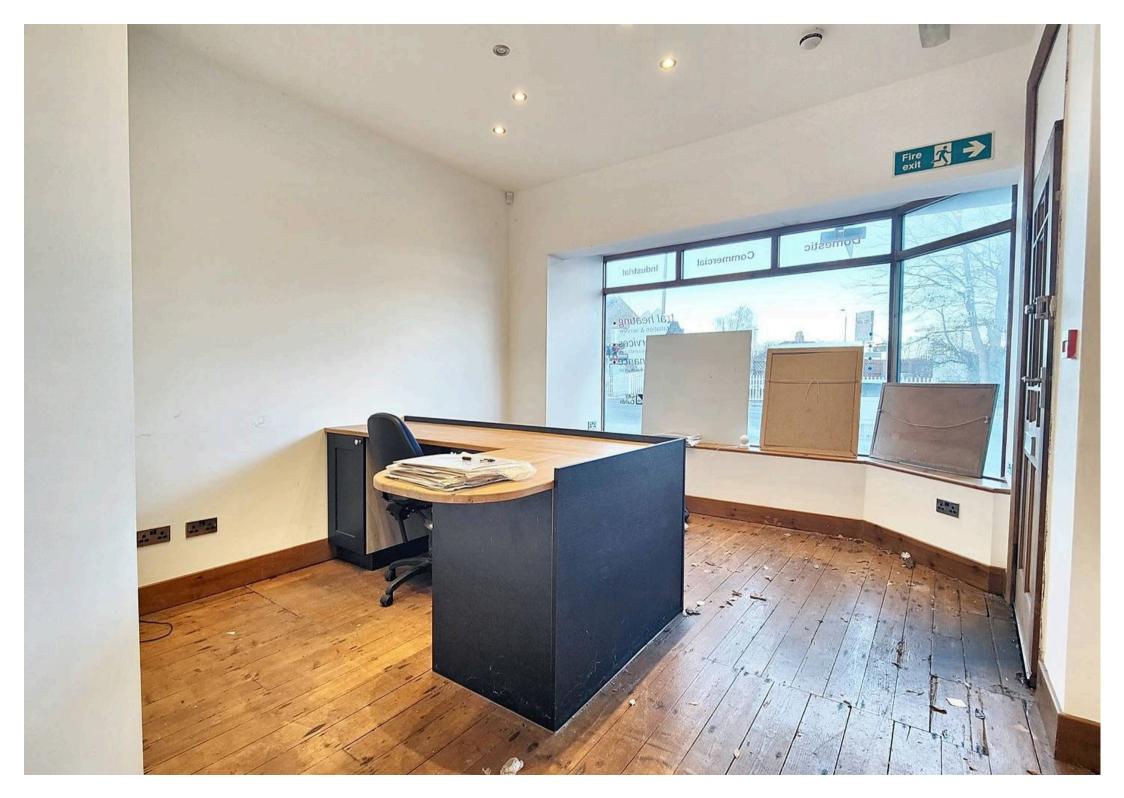

#### Retail Premises - 2 The Studio

The second shop premises, to the right is set up with a built in desk and customer reception area in a smart navy blue with wooden counter top. Wood flooring complements the style and there are spotlights to the ceiling. The hallway extends to the rear of the premises and there are a further two interview/ treatment rooms. There is also a shower room and kitchenette with separate WC. The back door leads out to the rear yard.