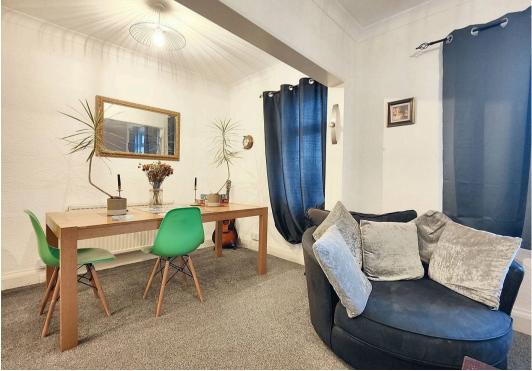

### **First Floor Flat**

To the side of the building a gate allows secure access and you will find the front door to the first floor flat. Stairs lead up to this generous flat. The flat enjoys a generous lounge diner to the front and kitchen with space for a table and chairs to the rear. The kitchen is modern and has a generous range of cabinets. The flat has two double bedrooms and a bathroom, there is also a separate WC. There is loft access on the landing via a trap door.