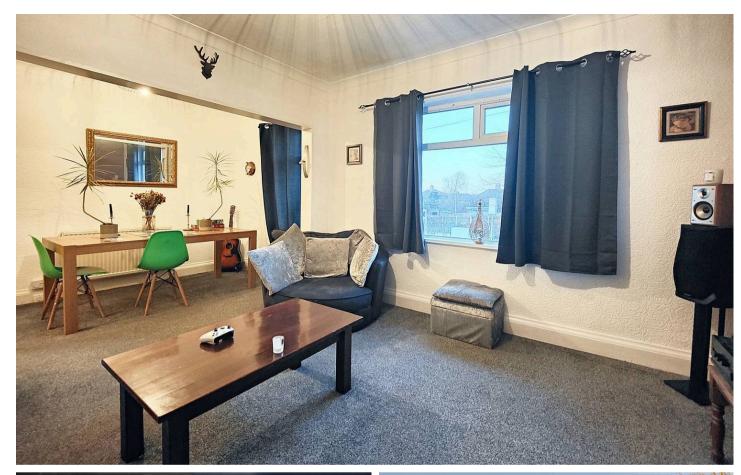

### **First Floor Flat**

To the side of the building a gate allows secure access and you will find the front door to the first floor flat. Stairs lead up to this generous flat. The flat enjoys a generous lounge diner to the front and kitchen with space for a table and chairs to the rear. The kitchen is modern and has a generous range of cabinets. The flat has two double bedrooms and a bathroom, there is also a separate WC. There is loft access on the landing via a trap door.