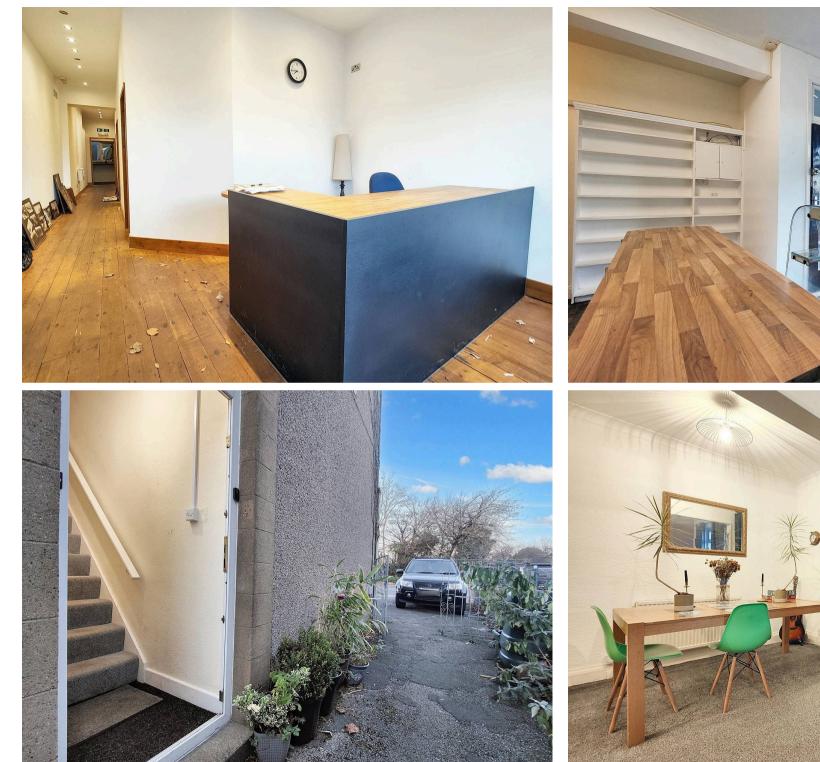

#### Retail Premises - 2 The Studio

The second shop premises, to the right is set up with a built in desk and customer reception area in a smart navy blue with wooden counter top. Wood flooring complements the style and there are spotlights to the ceiling. The hallway extends to the rear of the premises and there are a further two interview/ treatment rooms. There is also a shower room and kitchenette with separate WC. The back door leads out to the rear yard.

### **First Floor Flat**

To the side of the building a gate allows secure access and you will find the front door to the first floor flat. Stairs lead up to this generous flat. The flat enjoys a generous lounge diner to the front and kitchen with space for a table and chairs to the rear. The kitchen is modern and has a generous range of cabinets. The flat has two double bedrooms and a bathroom, there is also a separate WC. There is loft access on the landing via a trap door.