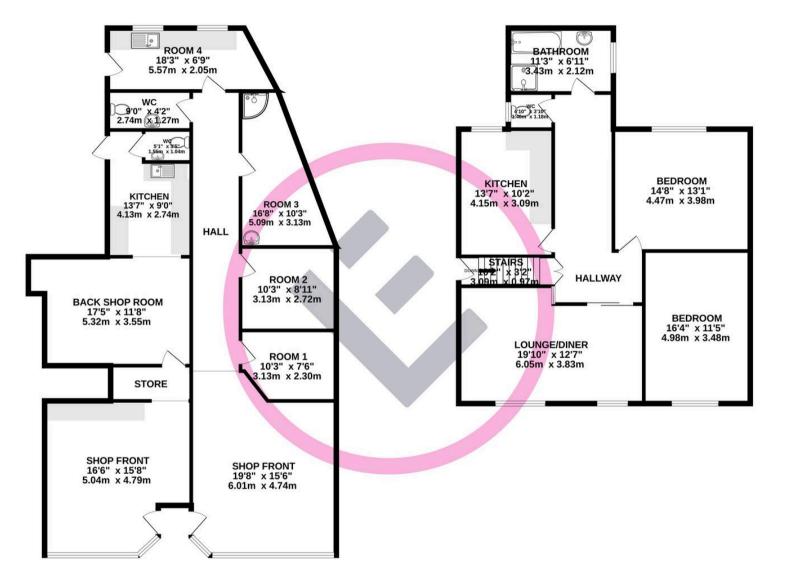

### **Retail Premises - 1 The Shop**

This substantial property offers two separate shop premises to the ground floor. Firstly, to the left you will find a generous customer facing front of house area with a superb front window ideal for enticing displays. Currently there is a counter area, display space and glazed food display. There is also an under stair store and then to the rear the property extends into a generous kitchen/ prep area with a range of cabinets . There is a large sink and integrated for ring gas hob. A back door allows access into the rear yard and there is a WC with wash hand basin at the rear.

#### Retail Premises - 2 The Studio

The second shop premises, to the right is set up with a built in desk and customer reception area in a smart navy blue with wooden counter top. Wood flooring complements the style and there are spotlights to the ceiling. The hallway extends to the rear of the premises and there are a further two interview/ treatment rooms. There is also a shower room and kitchenette with separate WC. The back door leads out to the rear yard.

### **First Floor Flat**

To the side of the building a gate allows secure access and you will find the front door to the first floor flat. Stairs lead up to this generous flat. The flat enjoys a generous lounge diner to the front and kitchen with space for a table and chairs to the rear. The kitchen is modern and has a generous range of cabinets. The flat has two double bedrooms and a bathroom, there is also a separate WC. There is loft access on the landing via a trap door.

TOTAL FLOOR AREA : 2488 sq.ft. (231.2 sq.m.) approx.

Whilst every attempt has been made to ensure the accuracy of the floorplan contained here, measurements of doors, windows, rooms and any other items are approximate and no responsibility is taken for any error, omission or mis-statement. This plan is for illustrative purposes only and should be used as such by any prospective purchaser. The services, systems and appliances shown have not been tested and no guarantee as to their operability or efficiency can be given. Made with Metropix ©2024

GROUND FLOOR 1449 sq.ft. (134.6 sq.m.) approx. 1ST FLOOR 1039 sq.ft. (96.6 sq.m.) approx. You can include any text here. The text can be modified upon generating your brochure.