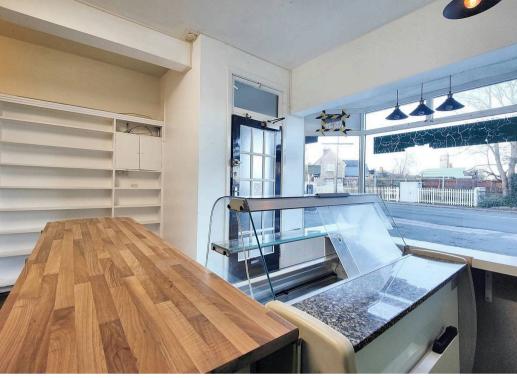

### **Retail Premises - 1 The Shop**

This substantial property offers two separate shop premises to the ground floor. Firstly, to the left you will find a generous customer facing front of house area with a superb front window ideal for enticing displays. Currently there is a counter area, display space and glazed food display. There is also an under stair store and then to the rear the property extends into a generous kitchen/ prep area with a range of cabinets . There is a large sink and integrated for ring gas hob. A back door allows access into the rear yard and there is a WC with wash hand basin at the rear.