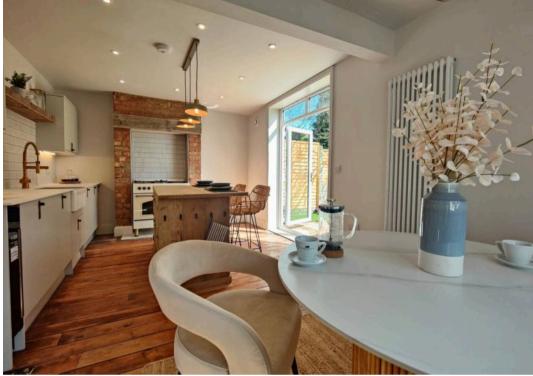

#### **Kitchen Diner**

The kitchen diner spans the width of the house and is the rear heart of the home. With dining space to one side and a side window the space is flooded with natural light. Having large French Doors which open to the garden just adds to the light, airy feel. The kitchen has been beautifully finished with modern cream cabinets having a traditional twist with a ribbed Belfast style sink and exposed brickwork to either side of the old chimney breast offering the perfect framing for a range style cooker. The integrated wine cooler is the perfect compliment and the instant boiling water tap makes life easy. A stripped pine central island offers further bar style dining space and storage whilst adding to the simple elegance of the room.