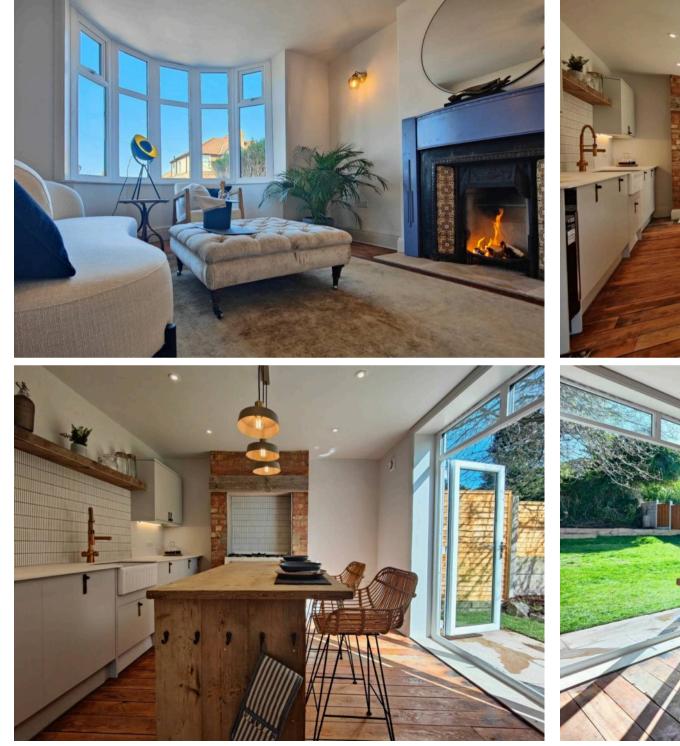

#### Welcome Home

Open the door to your new family home! Fully renovated and offering stylish accommodation throughout this Turn-Key ready home is ready for you to move in and settle in. The modern front door has full length side lights with feature lighting to either side. It opens to a wide, welcoming hallway which has stripped floorboards to the floor and stripped, original panelled doors. The bow fronted lounge enjoys a tradition al feel with an elegant front window and a continuation of the stripped floorboards. The focal point of the open fire adds a traditional feel. The perfect place to relax.

#### **Kitchen Diner**

The kitchen diner spans the width of the house and is the rear heart of the home. With dining space to one side and a side window the space is flooded with natural light. Having large French Doors which open to the garden just adds to the light, airy feel. The kitchen has been beautifully finished with modern cream cabinets having a traditional twist with a ribbed Belfast style sink and exposed brickwork to either side of the old chimney breast offering the perfect framing for a range style cooker. The integrated wine cooler is the perfect compliment and the instant boiling water tap makes life easy. A stripped pine central island offers further bar style dining space and storage whilst adding to the simple elegance of the room.