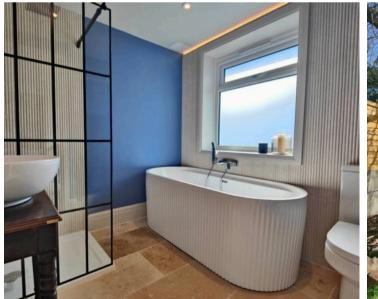

#### Bedrooms & Bathroom

On the first floor are three bedrooms and the bathroom which houses a stylish four piece bathroom suite. There is a corner shower enclosure, a stylish tub bath, circular wash basin and WC. Tiling and décor creates a spa like feel.