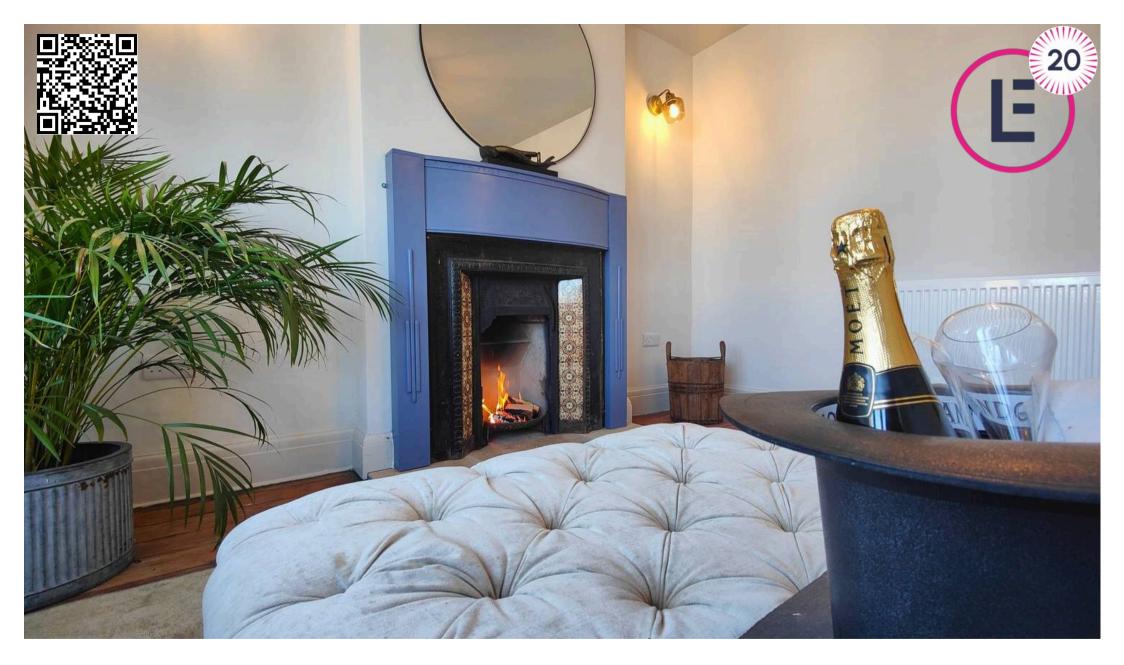

#### Welcome Home

Open the door to your new family home! Fully renovated and offering stylish accommodation throughout this Turn-Key ready home is ready for you to move in and settle in. The modern front door has full length side lights with feature lighting to either side. It opens to a wide, welcoming hallway which has stripped floorboards to the floor and stripped, original panelled doors. The bow fronted lounge enjoys a tradition al feel with an elegant front window and a continuation of the stripped floorboards. The focal point of the open fire adds a traditional feel. The perfect place to relax.