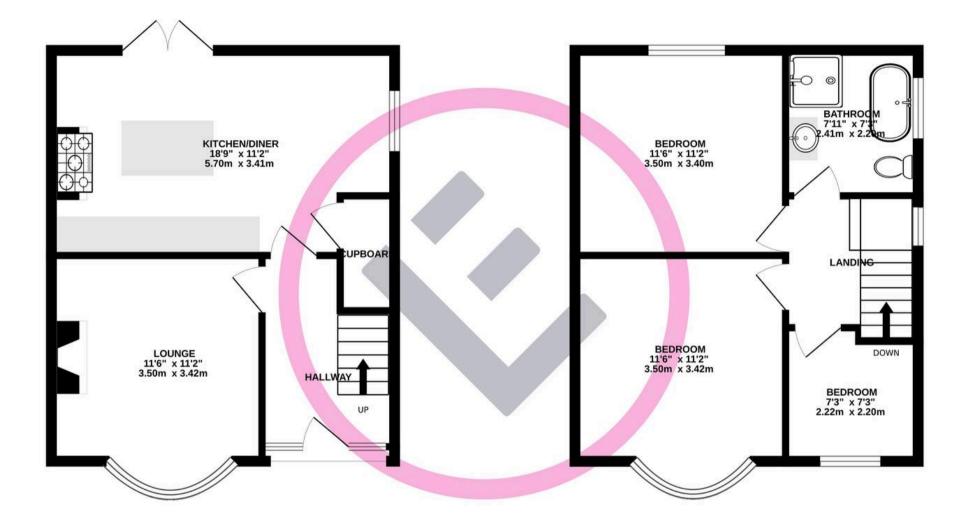

TOTAL FLOOR AREA : 841 sq.ft. (78.1 sq.m.) approx.

Whilst every attempt has been made to ensure the accuracy of the floorplan contained here, measurements of doors, windows, rooms and any other items are approximate and no responsibility is taken for any error, omission or mis-statement. This plan is for illustrative purposes only and should be used as such by any prospective purchaser. The services, systems and appliances shown have not been tested and no guarantee as to their operability or efficiency can be given. Made with Metropix ©2025