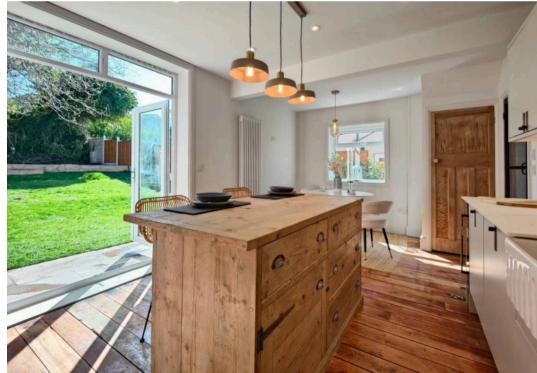

#### **Kitchen Diner**

The kitchen diner spans the width of the house and is the rear heart of the home. With dining space to one side and a side window the space is flooded with natural light. Having large French Doors which open to the garden just adds to the light, airy feel. The kitchen has been beautifully finished with modern cream cabinets having a traditional twist with a ribbed Belfast style sink and exposed brickwork to either side of the old chimney breast offering the perfect framing for a range style cooker. The integrated wine cooler is the perfect compliment and the instant boiling water tap makes life easy. A stripped pine central island offers further bar style dining space and storage whilst adding to the simple elegance of the room.