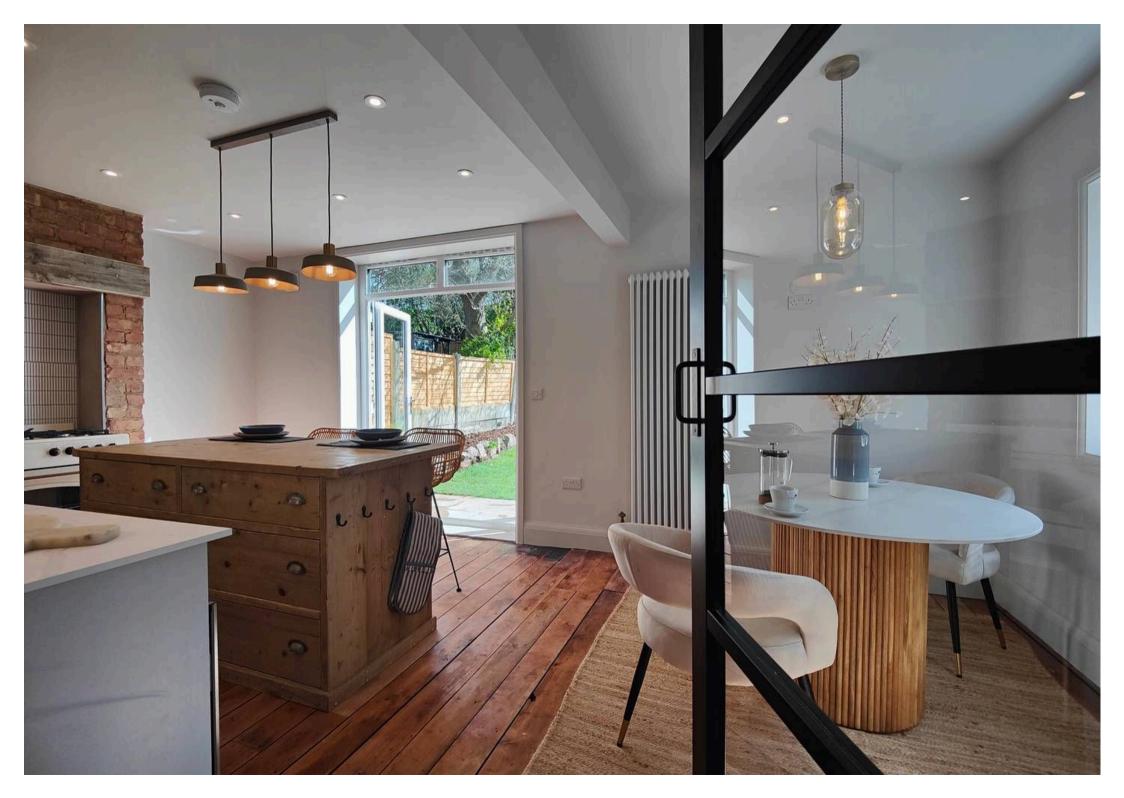

#### **Kitchen Diner**

The kitchen diner spans the width of the house and is the rear heart of the home. With dining space to one side and a side window the space is flooded with natural light. Having large French Doors which open to the garden just adds to the light, airy feel. The kitchen has been beautifully finished with modern cream cabinets having a traditional twist with a ribbed Belfast style sink and exposed brickwork to either side of the old chimney breast offering the perfect framing for a range style cooker. The integrated wine cooler is the perfect compliment and the instant boiling water tap makes life easy. A stripped pine central island offers further bar style dining space and storage whilst adding to the simple elegance of the room.