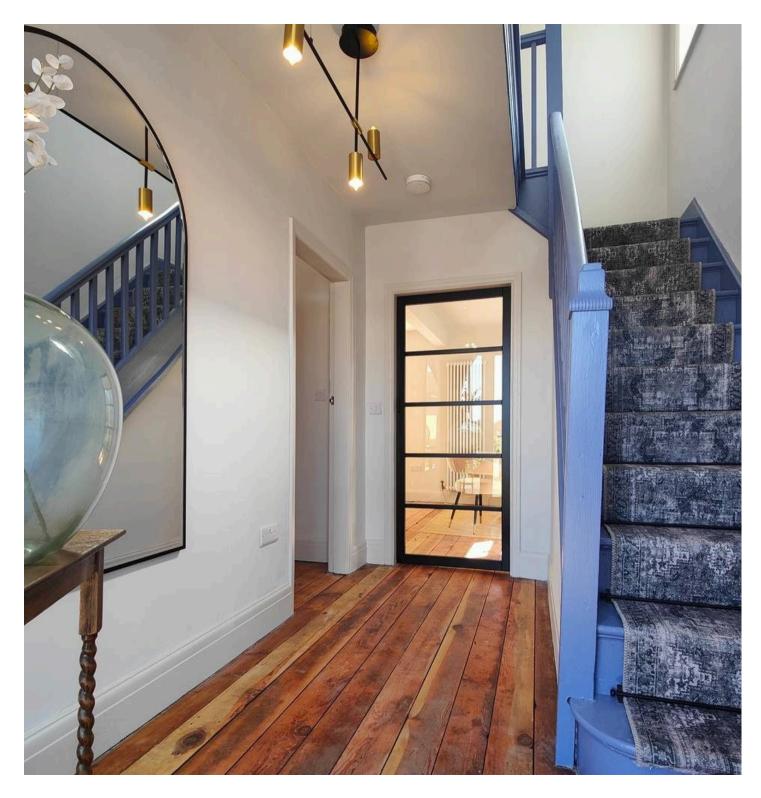

#### Welcome Home

Open the door to your new family home! Fully renovated and offering stylish accommodation throughout this Turn-Key ready home is ready for you to move in and settle in. The modern front door has full length side lights with feature lighting to either side. It opens to a wide, welcoming hallway which has stripped floorboards to the floor and stripped, original panelled doors. The bow fronted lounge enjoys a tradition al feel with an elegant front window and a continuation of the stripped floorboards. The focal point of the open fire adds a traditional feel. The perfect place to relax.