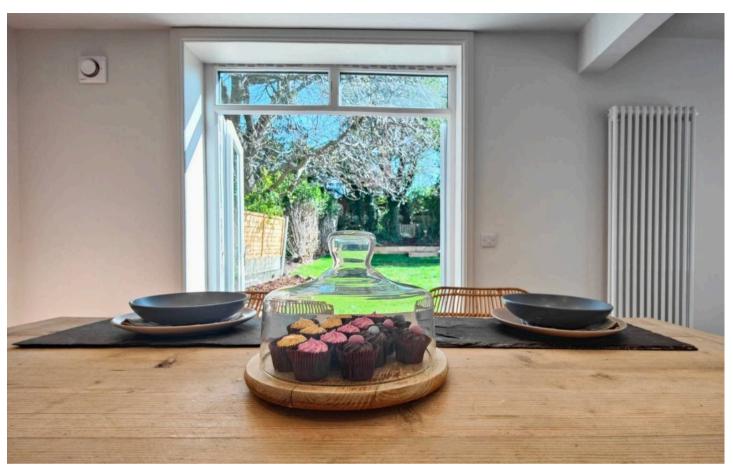

#### **Kitchen Diner**

The kitchen diner spans the width of the house and is the rear heart of the home. With dining space to one side and a side window the space is flooded with natural light. Having large French Doors which open to the garden just adds to the light, airy feel. The kitchen has been beautifully finished with modern cream cabinets having a traditional twist with a ribbed Belfast style sink and exposed brickwork to either side of the old chimney breast offering the perfect framing for a range style cooker. The integrated wine cooler is the perfect compliment and the instant boiling water tap makes life easy. A stripped pine central island offers further bar style dining space and storage whilst adding to the simple elegance of the room.