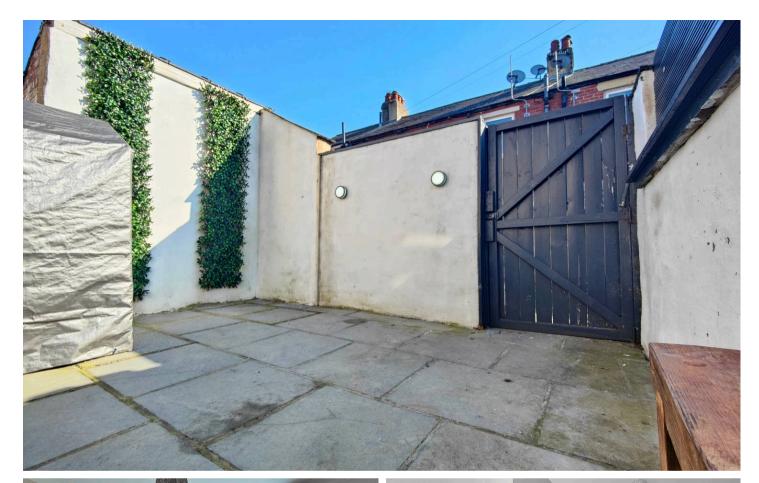

## The House

The smart front door opens to a welcoming hallway at this immaculate bay fronted home. Slate effect laminate flooring complements the fresh white décor and a door opens to a generous open plan living space. The lounge, dining room and kitchen flow beautifully with walnut effect laminate flooring and fresh light and grey décor. The bay front lounge area is to the front and has a focal point of a wall mounted, electric pebble flame effect fire. An archway connects lounge and dining areas. There is an under stair storage cupboard and a door with glazed panels opens to the kitchen. The kitchen has a grey theme and enjoys an integrated eye level oven and four ring gas hob. The double glazed back door opens to a sun trap garden. Upstairs are two generous bedrooms and a stylish four piece bathroom with corner shower enclosure, bath, wash basin and low flush WC.