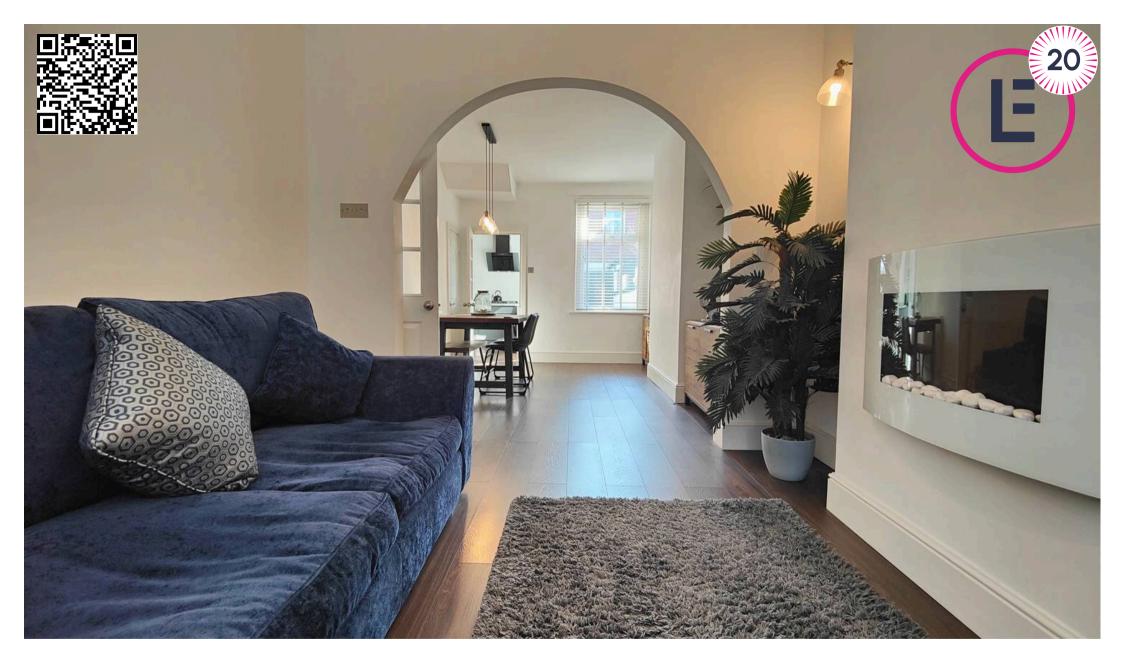

## The House

The smart front door opens to a welcoming hallway at this immaculate bay fronted home. Slate effect laminate flooring complements the fresh white décor and a door opens to a generous open plan living space. The lounge, dining room and kitchen flow beautifully with walnut effect laminate flooring and fresh light and grey décor. The bay front lounge area is to the front and has a focal point of a wall mounted, electric pebble flame effect fire. An archway connects lounge and dining areas. There is an under stair storage cupboard and a door with glazed panels opens to the kitchen. The kitchen has a grey theme and enjoys an integrated eye level oven and four ring gas hob. The double glazed back door opens to a sun trap garden. Upstairs are two generous bedrooms and a stylish four piece bathroom with corner shower enclosure, bath, wash basin and low flush WC.