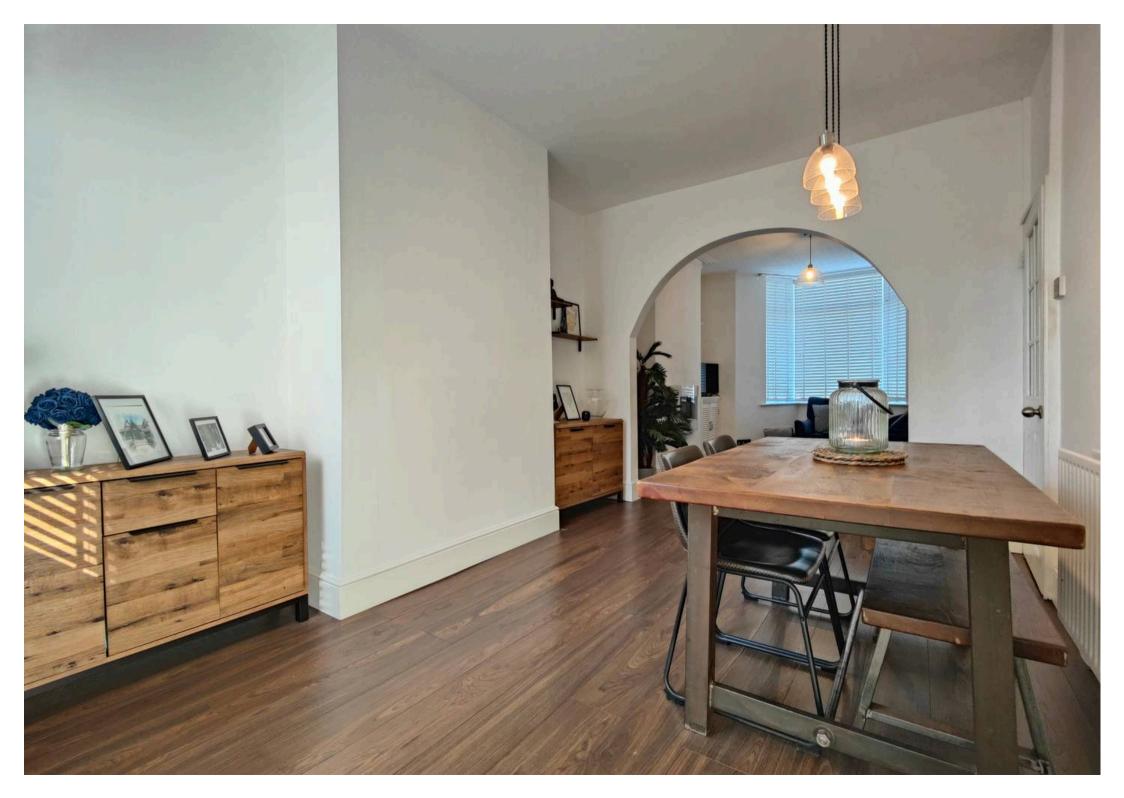

## The House

The smart front door opens to a welcoming hallway at this immaculate bay fronted home. Slate effect laminate flooring complements the fresh white décor and a door opens to a generous open plan living space. The lounge, dining room and kitchen flow beautifully with walnut effect laminate flooring and fresh light and grey décor. The bay front lounge area is to the front and has a focal point of a wall mounted, electric pebble flame effect fire. An archway connects lounge and dining areas. There is an under stair storage cupboard and a door with glazed panels opens to the kitchen. The kitchen has a grey theme and enjoys an integrated eye level oven and four ring gas hob. The double glazed back door opens to a sun trap garden. Upstairs are two generous bedrooms and a stylish four piece bathroom with corner shower enclosure, bath, wash basin and low flush WC.