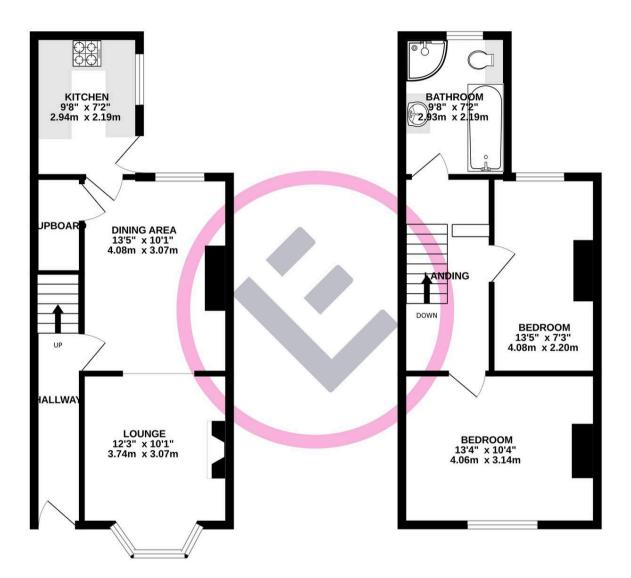

Whilst every attempt has been made to ensure the accuracy of the floorplan contained here, measurements of dors, windows, rooms and any other items are approximate and no responsibility is taken for any eror, omission or mis-statement. This plan is for illustrative purposes only and should be used as such by any prospective purchaser. The services, systems and appliances shown have not been tested and no guarantee as to their operability or efficiency can be given. Made with Metropix ©2025

GROUND FLOOR 383 sq.ft. (35.6 sq.m.) approx. 1ST FLOOR 374 sq.ft. (34.8 sq.m.) approx.