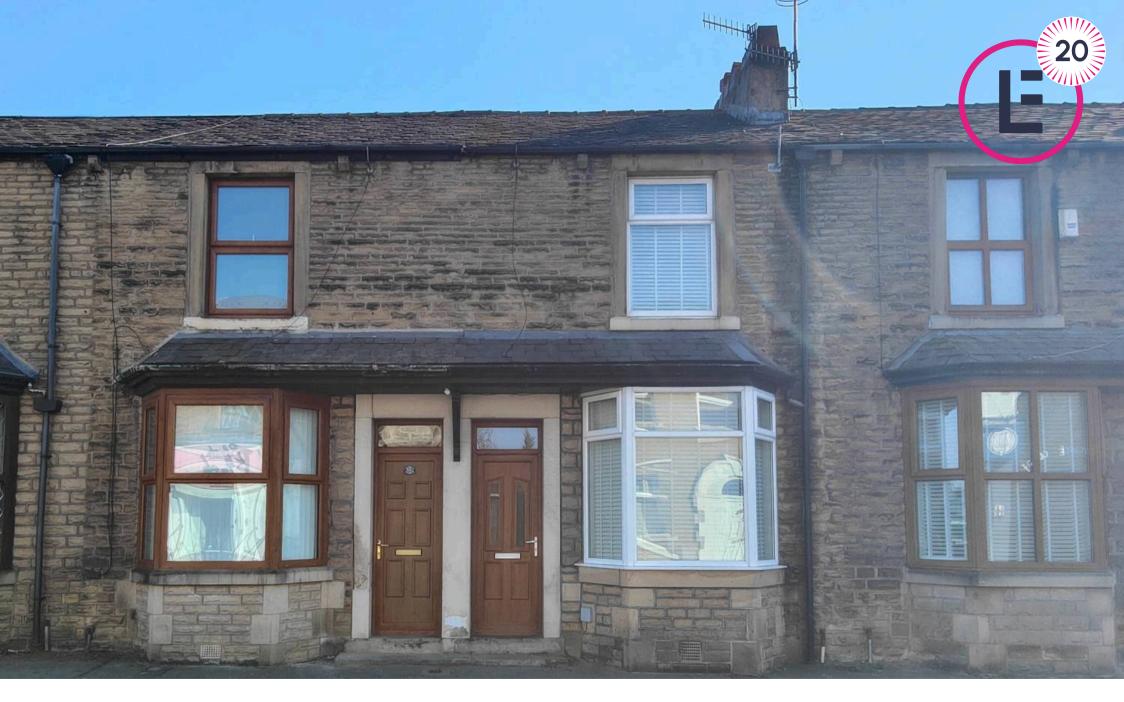

Tenure: Freehold

- Bay Fronted Terraced House
- 2 Generous Bedrooms
- Open Plan Lounge Diner
- Sleek, Modern Kitchen
- Stylish 4 Piece Bathroom
- Fresh, Modern Décor Throughout
- Courtyard Garden
- Sought After Torrisholme Village
- Great Local Amenities
- Transport & Travel Links

## The House

The smart front door opens to a welcoming hallway at this immaculate bay fronted home. Slate effect laminate flooring complements the fresh white décor and a door opens to a generous open plan living space. The lounge, dining room and kitchen flow beautifully with walnut effect laminate flooring and fresh light and grey décor. The bay front lounge area is to the front and has a focal point of a wall mounted, electric pebble flame effect fire. An archway connects lounge and dining areas. There is an under stair storage cupboard and a door with glazed panels opens to the kitchen. The kitchen has a grey theme and enjoys an integrated eye level oven and four ring gas hob. The double glazed back door opens to a sun trap garden. Upstairs are two generous bedrooms and a stylish four piece bathroom with corner shower enclosure, bath, wash basin and low flush WC.