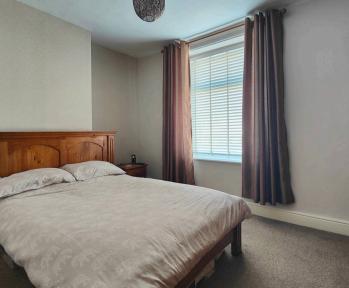

## The House

The smart front door opens to a welcoming hallway at this immaculate bay fronted home. Slate effect laminate flooring complements the fresh white décor and a door opens to a generous open plan living space. The lounge, dining room and kitchen flow beautifully with walnut effect laminate flooring and fresh light and grey décor. The bay front lounge area is to the front and has a focal point of a wall mounted, electric pebble flame effect fire. An archway connects lounge and dining areas. There is an under stair storage cupboard and a door with glazed panels opens to the kitchen. The kitchen has a grey theme and enjoys an integrated eye level oven and four ring gas hob. The double glazed back door opens to a sun trap garden. Upstairs are two generous bedrooms and a stylish four piece bathroom with corner shower enclosure, bath, wash basin and low flush WC.