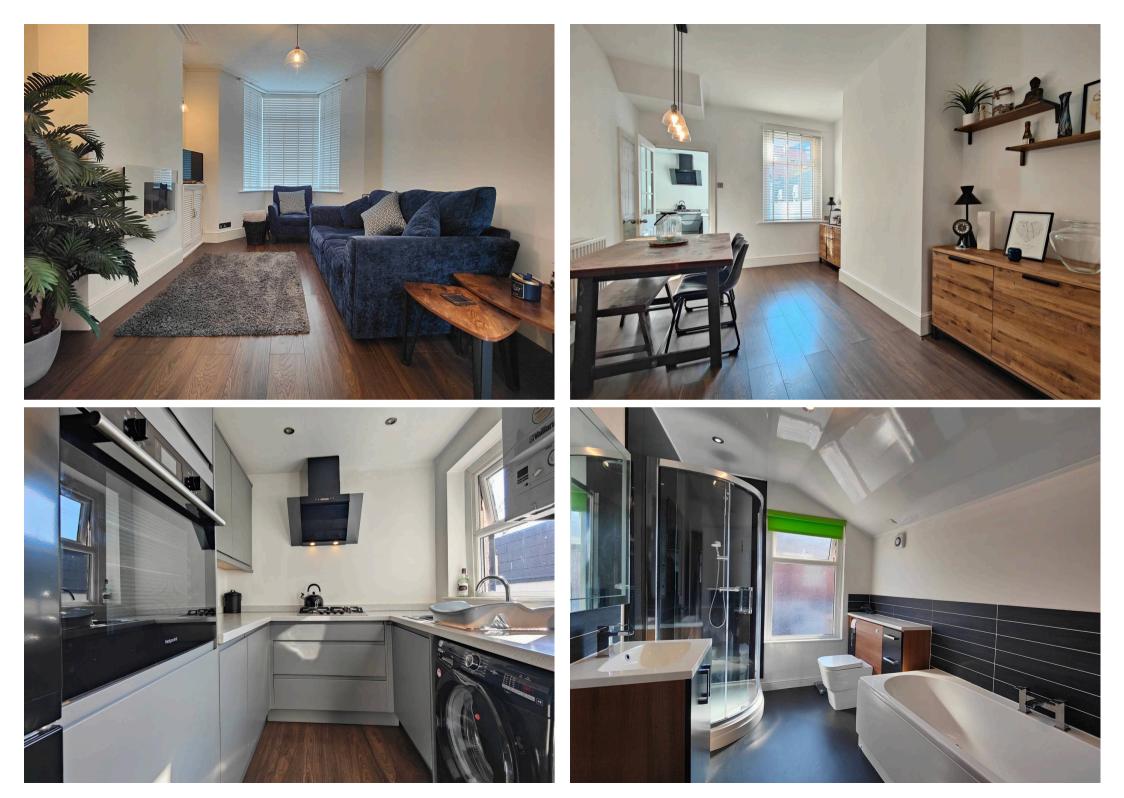

## The House

The smart front door opens to a welcoming hallway at this immaculate bay fronted home. Slate effect laminate flooring complements the fresh white décor and a door opens to a generous open plan living space. The lounge, dining room and kitchen flow beautifully with walnut effect laminate flooring and fresh light and grey décor. The bay front lounge area is to the front and has a focal point of a wall mounted, electric pebble flame effect fire. An archway connects lounge and dining areas. There is an under stair storage cupboard and a door with glazed panels opens to the kitchen. The kitchen has a grey theme and enjoys an integrated eye level oven and four ring gas hob. The double glazed back door opens to a sun trap garden. Upstairs are two generous bedrooms and a stylish four piece bathroom with corner shower enclosure, bath, wash basin and low flush WC.