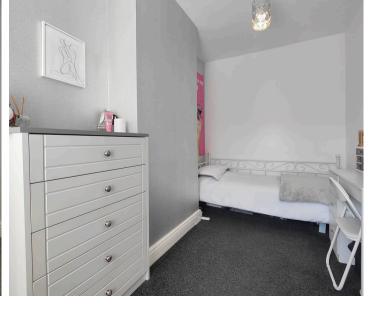

## The House

The smart front door opens to a welcoming hallway at this immaculate bay fronted home. Slate effect laminate flooring complements the fresh white décor and a door opens to a generous open plan living space. The lounge, dining room and kitchen flow beautifully with walnut effect laminate flooring and fresh light and grey décor. The bay front lounge area is to the front and has a focal point of a wall mounted, electric pebble flame effect fire. An archway connects lounge and dining areas. There is an under stair storage cupboard and a door with glazed panels opens to the kitchen. The kitchen has a grey theme and enjoys an integrated eye level oven and four ring gas hob. The double glazed back door opens to a sun trap garden. Upstairs are two generous bedrooms and a stylish four piece bathroom with corner shower enclosure, bath, wash basin and low flush WC.