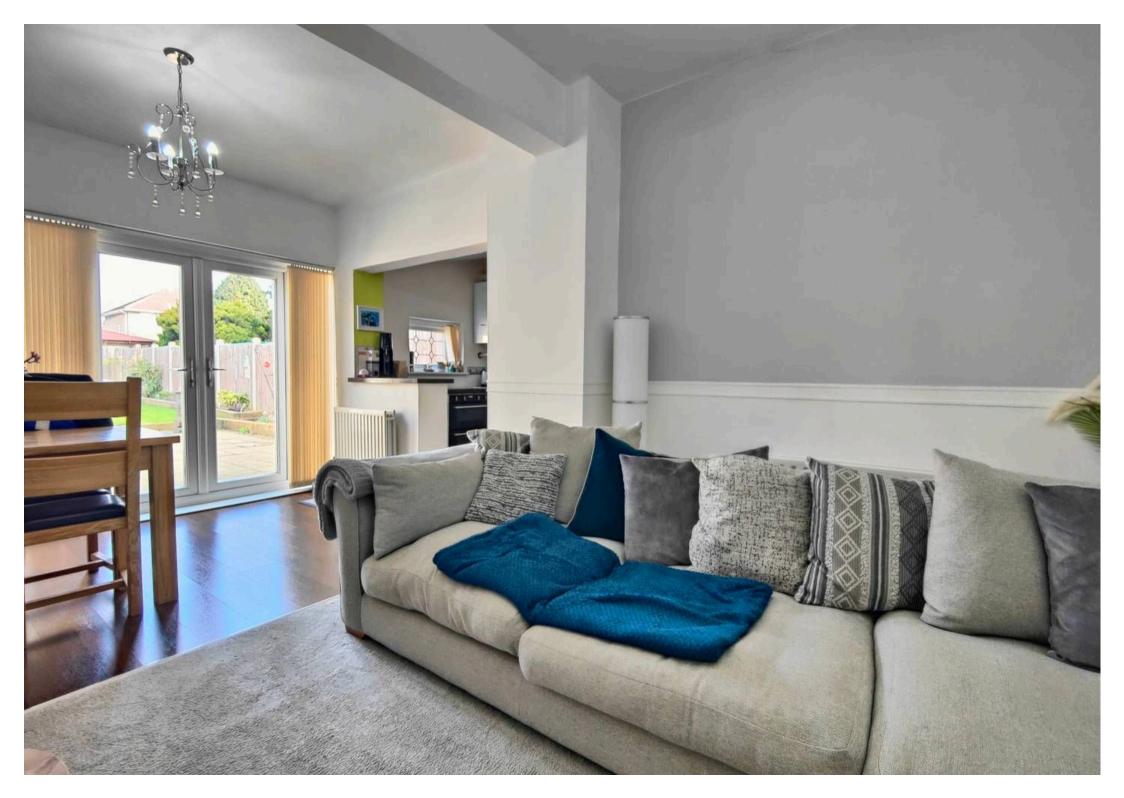

Bigger than average, with high ceilings, elegant bay windows and feature side windows Number 20 will delight buyers. The front door opens to a light, bright porch where the family can kick off their shoes. The hallway is wide and welcoming and the front living room has an elegant bay window, additional windows to the side and a focal fireplace. Buyers will be impressed by the generous open plan living which occupies the rear of the house. A relaxing lounge area is open to the dining area and has French Doors opening to the rear, landscaped garden. The kitchen is contemporary and enjoys integrated appliances. Upstairs are three bedrooms and a modern bathroom