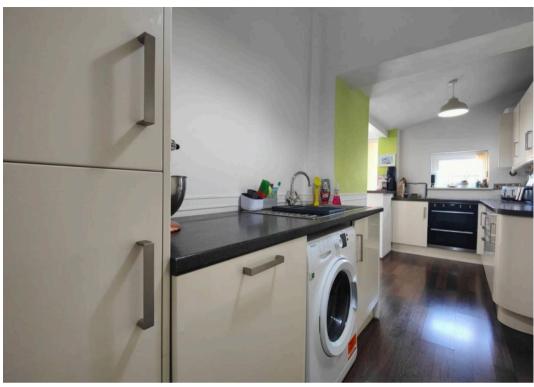

Bigger than average, with high ceilings, elegant bay windows and feature side windows Number 20 will delight buyers. The front door opens to a light, bright porch where the family can kick off their shoes. The hallway is wide and welcoming and the front living room has an elegant bay window, additional windows to the side and a focal fireplace. Buyers will be impressed by the generous open plan living which occupies the rear of the house. A relaxing lounge area is open to the dining area and has French Doors opening to the rear, landscaped garden. The kitchen is contemporary and enjoys integrated appliances. Upstairs are three bedrooms and a modern bathroom