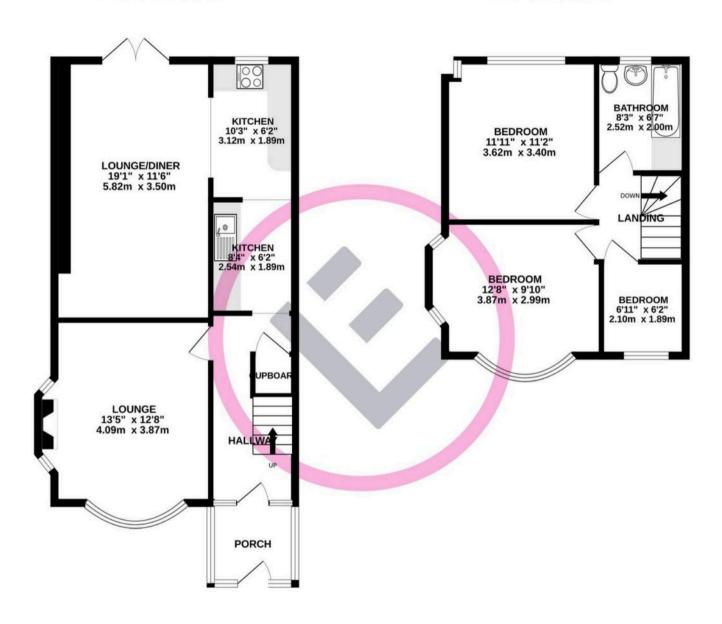

Council Tax band: C

Tenure: Freehold

- Semi Detached House
- 3 Bedrooms
- Extended, Open Plan Family Living
- Elegant Bay Fronted Lounge
- Integrated Kitchen
- French Doors to Landscaped Garden
- Large Front Parking Area & Detached Garage
- Sought After Residential Area
- Great Local Amenities
- Great Transport Links

Bigger than average, with high ceilings, elegant bay windows and feature side windows Number 20 will delight buyers. The front door opens to a light, bright porch where the family can kick off their shoes. The hallway is wide and welcoming and the front living room has an elegant bay window, additional windows to the side and a focal fireplace. Buyers will be impressed by the generous open plan living which occupies the rear of the house. A relaxing lounge area is open to the dining area and has French Doors opening to the rear, landscaped garden. The kitchen is contemporary and enjoys integrated appliances. Upstairs are three bedrooms and a modern bathroom