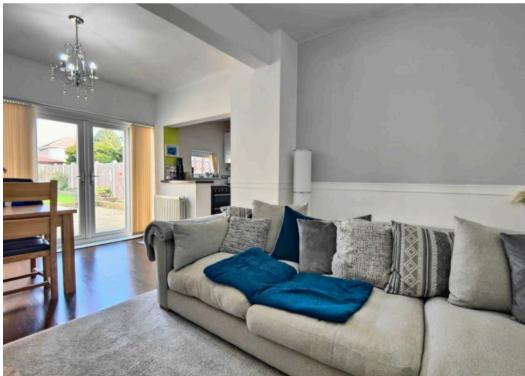

Bigger than average, with high ceilings, elegant bay windows and feature side windows Number 20 will delight buyers. The front door opens to a light, bright porch where the family can kick off their shoes. The hallway is wide and welcoming and the front living room has an elegant bay window, additional windows to the side and a focal fireplace. Buyers will be impressed by the generous open plan living which occupies the rear of the house. A relaxing lounge area is open to the dining area and has French Doors opening to the rear, landscaped garden. The kitchen is contemporary and enjoys integrated appliances. Upstairs are three bedrooms and a modern bathroom