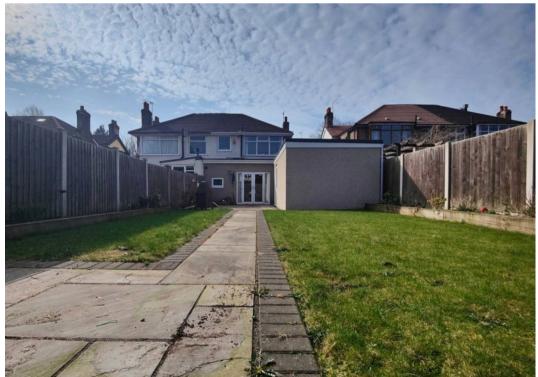

Bigger than average, with high ceilings, elegant bay windows and feature side windows Number 20 will delight buyers. The front door opens to a light, bright porch where the family can kick off their shoes. The hallway is wide and welcoming and the front living room has an elegant bay window, additional windows to the side and a focal fireplace. Buyers will be impressed by the generous open plan living which occupies the rear of the house. A relaxing lounge area is open to the dining area and has French Doors opening to the rear, landscaped garden. The kitchen is contemporary and enjoys integrated appliances. Upstairs are three bedrooms and a modern bathroom