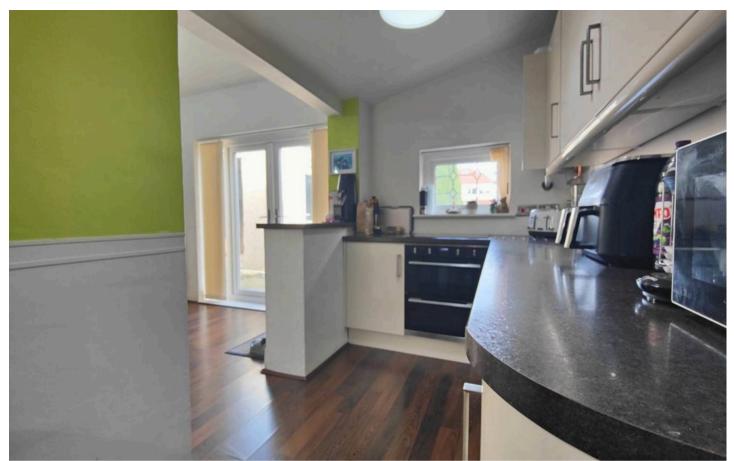

Bigger than average, with high ceilings, elegant bay windows and feature side windows Number 20 will delight buyers. The front door opens to a light, bright porch where the family can kick off their shoes. The hallway is wide and welcoming and the front living room has an elegant bay window, additional windows to the side and a focal fireplace. Buyers will be impressed by the generous open plan living which occupies the rear of the house. A relaxing lounge area is open to the dining area and has French Doors opening to the rear, landscaped garden. The kitchen is contemporary and enjoys integrated appliances. Upstairs are three bedrooms and a modern bathroom