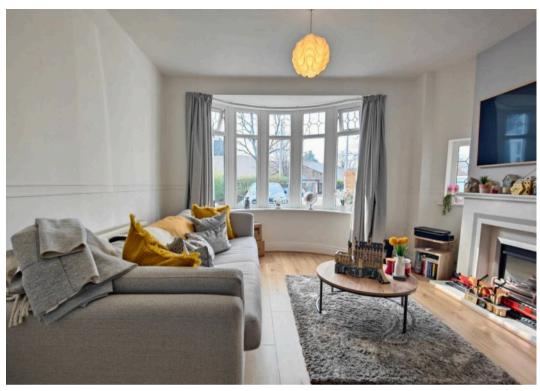

Bigger than average, with high ceilings, elegant bay windows and feature side windows Number 20 will delight buyers. The front door opens to a light, bright porch where the family can kick off their shoes. The hallway is wide and welcoming and the front living room has an elegant bay window, additional windows to the side and a focal fireplace. Buyers will be impressed by the generous open plan living which occupies the rear of the house. A relaxing lounge area is open to the dining area and has French Doors opening to the rear, landscaped garden. The kitchen is contemporary and enjoys integrated appliances. Upstairs are three bedrooms and a modern bathroom