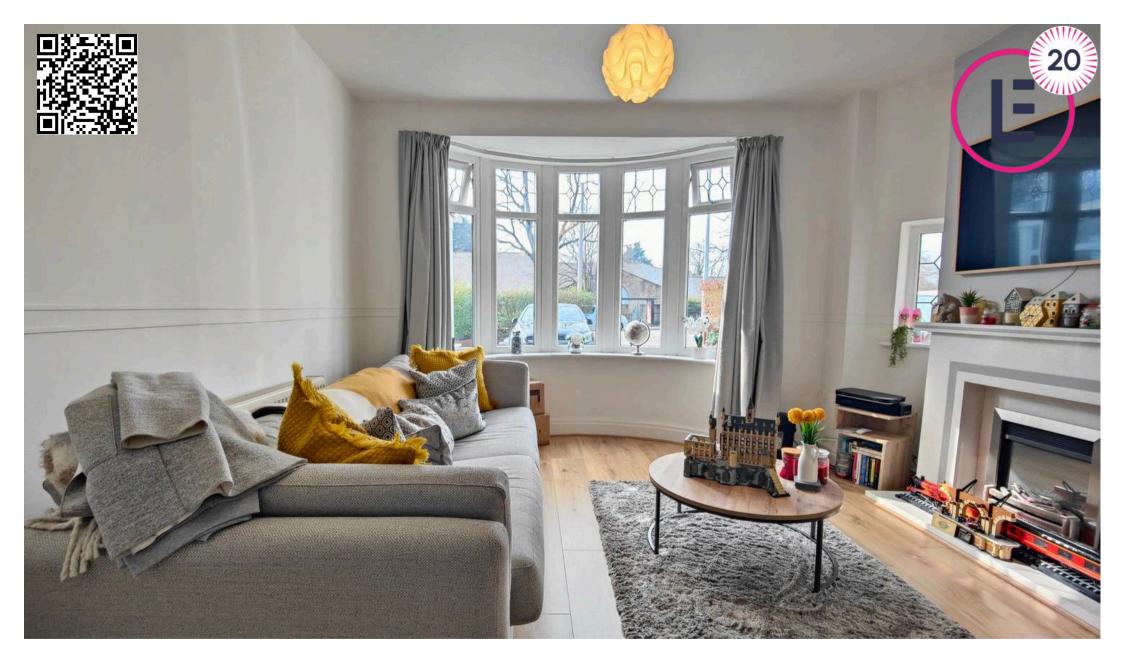

Bigger than average, with high ceilings, elegant bay windows and feature side windows Number 20 will delight buyers. The front door opens to a light, bright porch where the family can kick off their shoes. The hallway is wide and welcoming and the front living room has an elegant bay window, additional windows to the side and a focal fireplace. Buyers will be impressed by the generous open plan living which occupies the rear of the house. A relaxing lounge area is open to the dining area and has French Doors opening to the rear, landscaped garden. The kitchen is contemporary and enjoys integrated appliances. Upstairs are three bedrooms and a modern bathroom