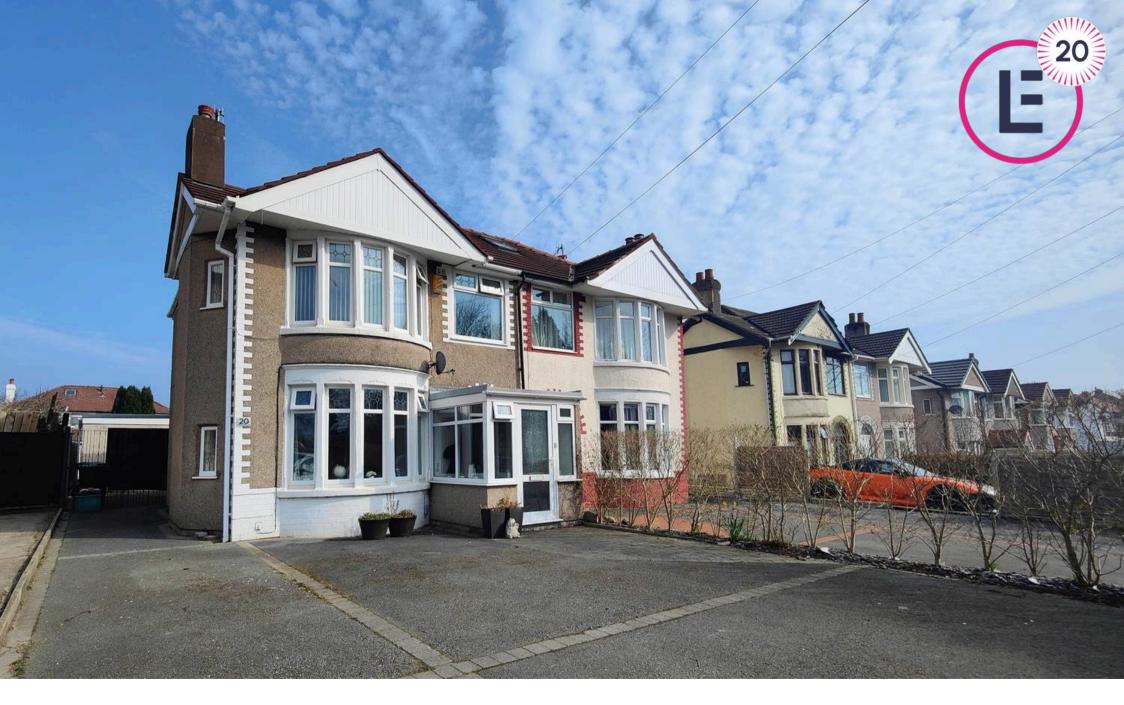

## 20 Morecambe Road

Lancaster, Lancaster

Exquisite 3-bed semi-detached home with elegant design, open-plan living, landscaped garden. Bay fronted lounge, integrated kitchen, spacious bedrooms, modern bathroom, garage, parking.

Council Tax band: C

Tenure: Freehold

- Semi Detached House
- 3 Bedrooms
- Extended, Open Plan Family Living
- Elegant Bay Fronted Lounge
- Integrated Kitchen
- French Doors to Landscaped Garden
- Large Front Parking Area & Detached Garage
- Sought After Residential Area
- Great Local Amenities
- Great Transport Links

Bigger than average, with high ceilings, elegant bay windows and feature side windows Number 20 will delight buyers. The front door opens to a light, bright porch where the family can kick off their shoes. The hallway is wide and welcoming and the front living room has an elegant bay window, additional windows to the side and a focal fireplace. Buyers will be impressed by the generous open plan living which occupies the rear of the house. A relaxing lounge area is open to the dining area and has French Doors opening to the rear, landscaped garden. The kitchen is contemporary and enjoys integrated appliances. Upstairs are three bedrooms and a modern bathroom