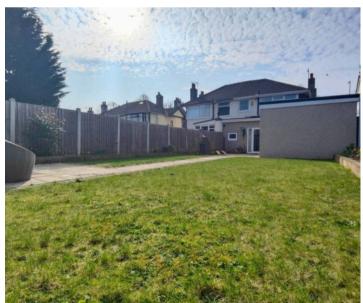

Bigger than average, with high ceilings, elegant bay windows and feature side windows Number 20 will delight buyers. The front door opens to a light, bright porch where the family can kick off their shoes. The hallway is wide and welcoming and the front living room has an elegant bay window, additional windows to the side and a focal fireplace. Buyers will be impressed by the generous open plan living which occupies the rear of the house. A relaxing lounge area is open to the dining area and has French Doors opening to the rear, landscaped garden. The kitchen is contemporary and enjoys integrated appliances. Upstairs are three bedrooms and a modern bathroom