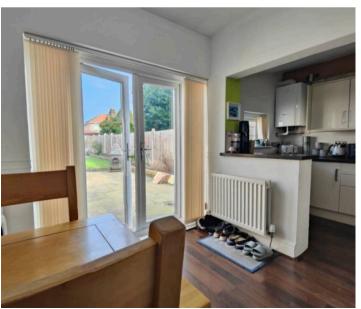

Bigger than average, with high ceilings, elegant bay windows and feature side windows Number 20 will delight buyers. The front door opens to a light, bright porch where the family can kick off their shoes. The hallway is wide and welcoming and the front living room has an elegant bay window, additional windows to the side and a focal fireplace. Buyers will be impressed by the generous open plan living which occupies the rear of the house. A relaxing lounge area is open to the dining area and has French Doors opening to the rear, landscaped garden. The kitchen is contemporary and enjoys integrated appliances. Upstairs are three bedrooms and a modern bathroom