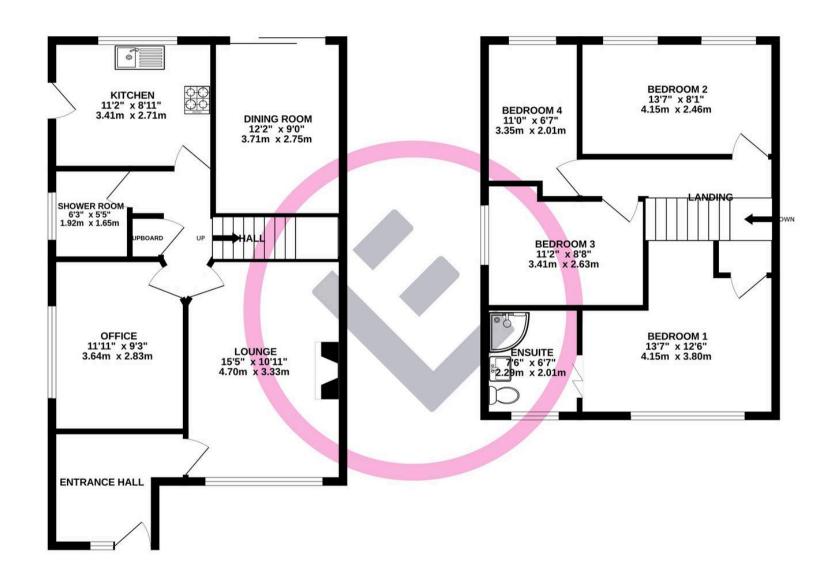

#### The House

This delightful 4-bedroom dormer bungalow in Brookhouse, Caton, offers a spacious and versatile living space perfect for families. The ground floor features a welcoming lounge, a well-appointed kitchen, a dining room, an office, and a convenient shower room. Upstairs, the master bedroom boasts an en-suite and breathtaking views, complemented by three additional bedrooms