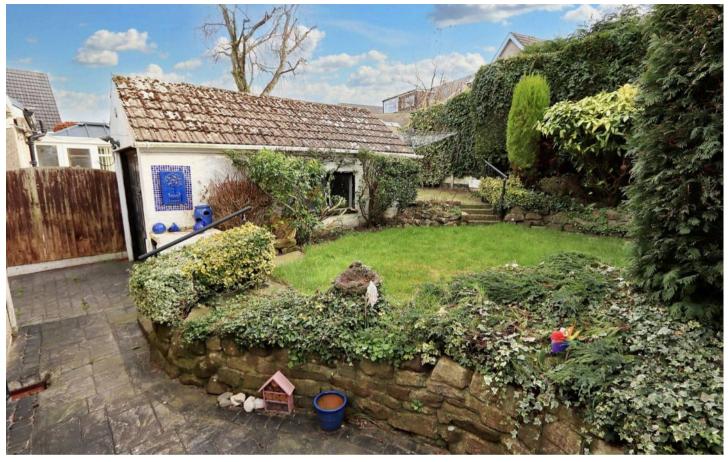

### The Outside Space

The private garden of this charming dormer bungalow is a true highlight, featuring mature flowerbeds that add a splash of color and a small lawn perfect for relaxation or play. The raised patio area is ideally positioned to capture the sun, making it an excellent spot for outdoor dining or enjoying a morning coffee. With its blend of greenery and functional space, this garden offers a serene retreat right at your doorstep