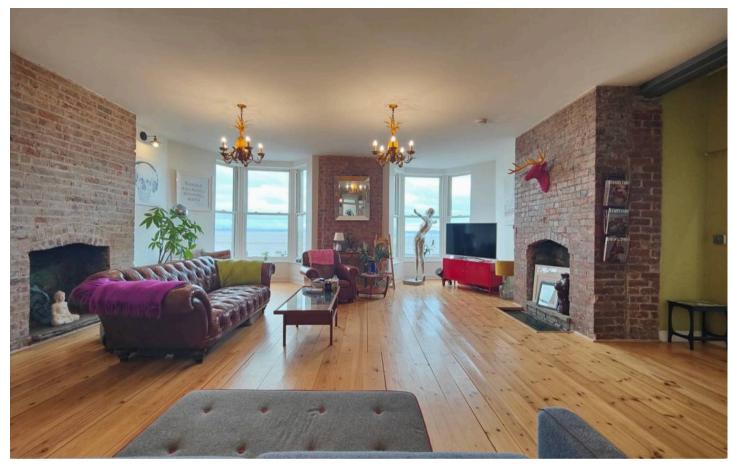

#### The Apartment

Tailored for flexible living, this apartment offers adaptable spaces that cater to families, investors, or professionals. This remarkable first-floor apartment is part of an exclusive conversion of the historic Palladium building, completed in 2016. The shared entrance celebrates Morecambe's vibrant history, and a private lift takes you to an elegant landing shared with just one other property. The open-plan living area features striking design elements, from exposed brick fireplaces and Danish-finished hardwood flooring to sash-style windows and industrial girders. A central hub for family and guests alike, this expansive area invites relaxation and entertainment while framing uninterrupted sea views across its triple bay windows.

#### Step Inside

As you step through the front door, the sheer size of the open-plan living is quite breathtaking. At almost 1500 square feet, the apartment is significantly larger than the average UK house\*. The living area is situated to the front and incorporates two exposed brick fireplaces and two bay windows, affording panoramic sea views. The exposed metal girders add an industrial touch without detracting from the elegance of bays and sash windows. The flooring is stripped hardwood floorboards finished with a Danish high-shine hard-wearing lacquer, and the ceilings are high, accentuating the sense of space and light.