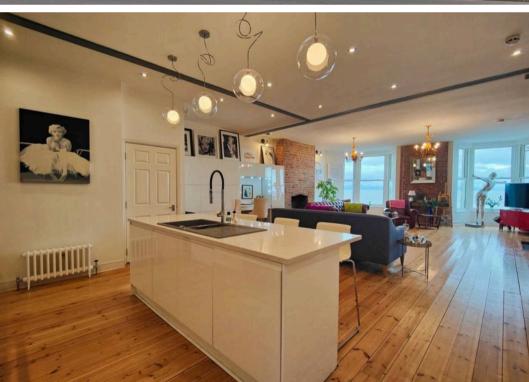

#### The Apartment

Tailored for flexible living, this apartment offers adaptable spaces that cater to families, investors, or professionals. This remarkable first-floor apartment is part of an exclusive conversion of the historic Palladium building, completed in 2016. The shared entrance celebrates Morecambe's vibrant history, and a private lift takes you to an elegant landing shared with just one other property. The open-plan living area features striking design elements, from exposed brick fireplaces and Danish-finished hardwood flooring to sash-style windows and industrial girders. A central hub for family and guests alike, this expansive area invites relaxation and entertainment while framing uninterrupted sea views across its triple bay windows.

#### Step Inside

As you step through the front door, the sheer size of the open-plan living is quite breathtaking. At almost 1500 square feet, the apartment is significantly larger than the average UK house\*. The living area is situated to the front and incorporates two exposed brick fireplaces and two bay windows, affording panoramic sea views. The exposed metal girders add an industrial touch without detracting from the elegance of bays and sash windows. The flooring is stripped hardwood floorboards finished with a Danish high-shine hard-wearing lacquer, and the ceilings are high, accentuating the sense of space and light.