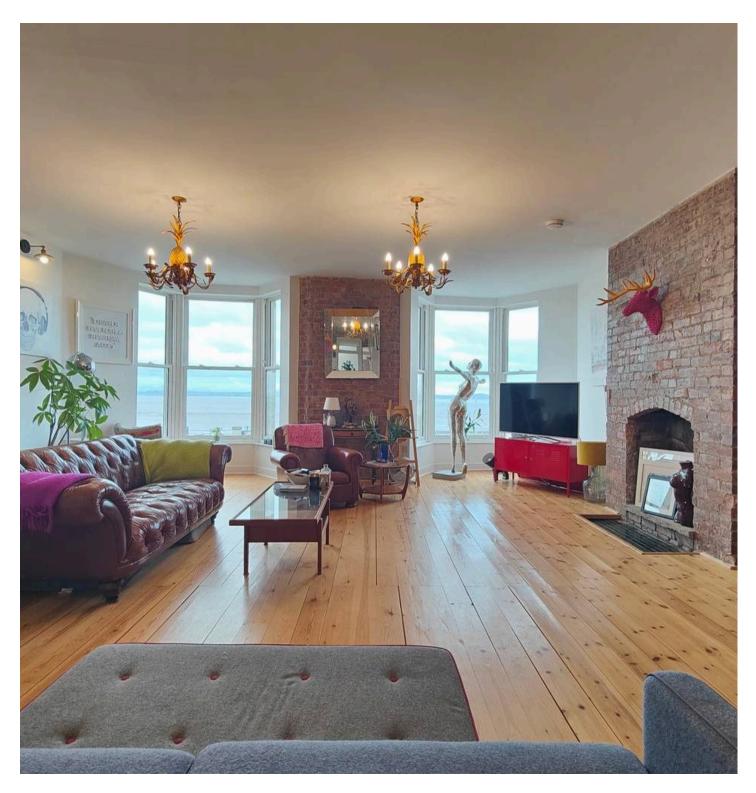

#### The Apartment

Tailored for flexible living, this apartment offers adaptable spaces that cater to families, investors, or professionals. This remarkable first-floor apartment is part of an exclusive conversion of the historic Palladium building, completed in 2016. The shared entrance celebrates Morecambe's vibrant history, and a private lift takes you to an elegant landing shared with just one other property. The open-plan living area features striking design elements, from exposed brick fireplaces and Danish-finished hardwood flooring to sash-style windows and industrial girders. A central hub for family and guests alike, this expansive area invites relaxation and entertainment while framing uninterrupted sea views across its triple bay windows.

#### Step Inside

As you step through the front door, the sheer size of the open-plan living is quite breathtaking. At almost 1500 square feet, the apartment is significantly larger than the average UK house\*. The living area is situated to the front and incorporates two exposed brick fireplaces and two bay windows, affording panoramic sea views. The exposed metal girders add an industrial touch without detracting from the elegance of bays and sash windows. The flooring is stripped hardwood floorboards finished with a Danish high-shine hard-wearing lacquer, and the ceilings are high, accentuating the sense of space and light.