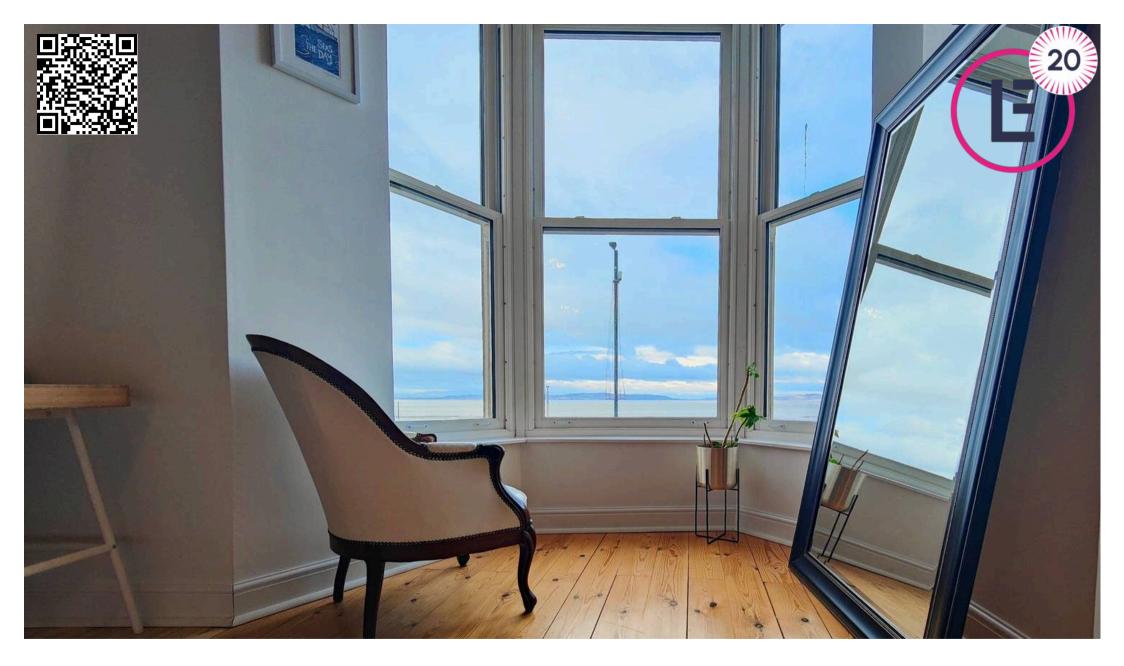

#### The Apartment

Tailored for flexible living, this apartment offers adaptable spaces that cater to families, investors, or professionals. This remarkable first-floor apartment is part of an exclusive conversion of the historic Palladium building, completed in 2016. The shared entrance celebrates Morecambe's vibrant history, and a private lift takes you to an elegant landing shared with just one other property. The open-plan living area features striking design elements, from exposed brick fireplaces and Danish-finished hardwood flooring to sash-style windows and industrial girders. A central hub for family and guests alike, this expansive area invites relaxation and entertainment while framing uninterrupted sea views across its triple bay windows.

#### Step Inside

As you step through the front door, the sheer size of the open-plan living is quite breathtaking. At almost 1500 square feet, the apartment is significantly larger than the average UK house\*. The living area is situated to the front and incorporates two exposed brick fireplaces and two bay windows, affording panoramic sea views. The exposed metal girders add an industrial touch without detracting from the elegance of bays and sash windows. The flooring is stripped hardwood floorboards finished with a Danish high-shine hard-wearing lacquer, and the ceilings are high, accentuating the sense of space and light.