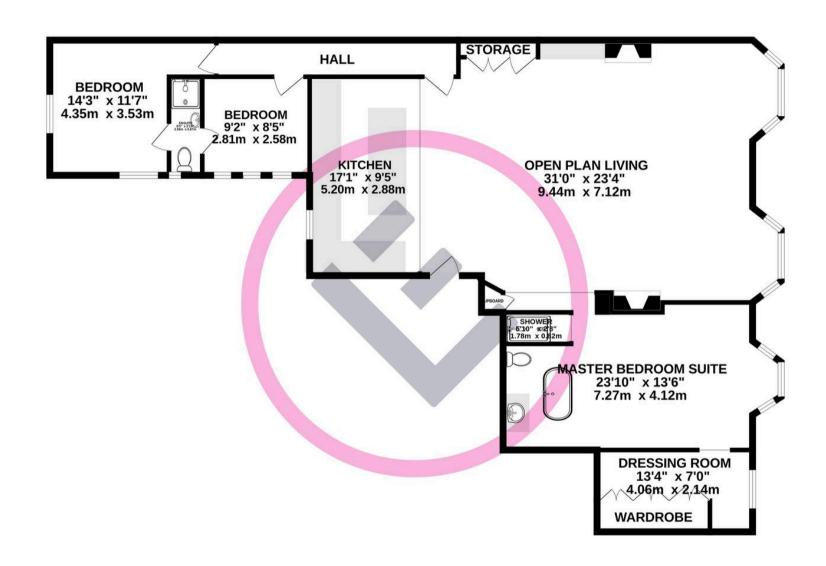

tly larger than the average UK house\*. The living area is situated to the front and incorporates two exposed brick fireplaces and two bay windows, affording panoramic sea views. The exposed metal girders add an industrial touch without detracting from the elegance of bays and sash windows. The flooring is stripped hardwood floorboards finished with a Danish high-shine hard-wearing lacquer, and the ceilings are high, accentuating the sense of space and light.

#### **Next Steps**

This striking apartment must be viewed to fully appreciate its luxury, size, and potential. Contact us today to arrange a viewing and discover how this residence can offer more than just a home – it's a lifestyle and an investment in Morecambe's exciting future.

## FIRST FLOOR 1472 sq.ft. (136.7 sq.m.) approx.





# **Lancastrian Estates**

301/302, Riverway House, Morecambe Road - LA1 2RX

01524 555800 · lancaster@lancastrianestates.co.uk · www.lancastrianestates.co.uk/