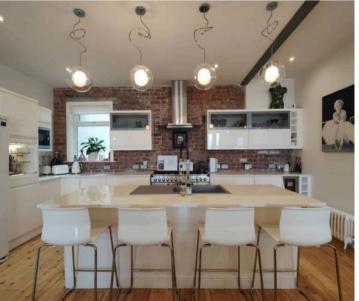

#### The Apartment

Tailored for flexible living, this apartment offers adaptable spaces that cater to families, investors, or professionals. This remarkable first-floor apartment is part of an exclusive conversion of the historic Palladium building, completed in 2016. The shared entrance celebrates Morecambe's vibrant history, and a private lift takes you to an elegant landing shared with just one other property. The open-plan living area features striking design elements, from exposed brick fireplaces and Danish-finished hardwood flooring to sash-style windows and industrial girders. A central hub for family and guests alike, this expansive area invites relaxation and entertainment while framing uninterrupted sea views across its triple bay windows.

#### Step Inside

As you step through the front door, the sheer size of the open-plan living is quite breathtaking. At almost 1500 square feet, the apartment is significantly larger than the average UK house\*. The living area is situated to the front and incorporates two exposed brick fireplaces and two bay windows, affording panoramic sea views. The exposed metal girders add an industrial touch without detracting from the elegance of bays and sash windows. The flooring is stripped hardwood floorboards finished with a Danish high-shine hard-wearing lacquer, and the ceilings are high, accentuating the sense of space and light.