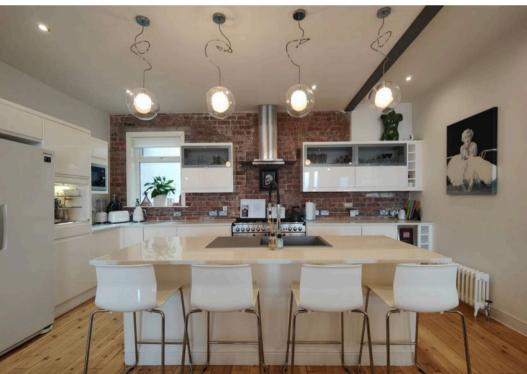

#### The Apartment

Tailored for flexible living, this apartment offers adaptable spaces that cater to families, investors, or professionals. This remarkable first-floor apartment is part of an exclusive conversion of the historic Palladium building, completed in 2016. The shared entrance celebrates Morecambe's vibrant history, and a private lift takes you to an elegant landing shared with just one other property. The open-plan living area features striking design elements, from exposed brick fireplaces and Danish-finished hardwood flooring to sash-style windows and industrial girders. A central hub for family and guests alike, this expansive area invites relaxation and entertainment while framing uninterrupted sea views across its triple bay windows.

#### Step Inside

As you step through the front door, the sheer size of the open-plan living is quite breathtaking. At almost 1500 square feet, the apartment is significantly larger than the average UK house\*. The living area is situated to the front and incorporates two exposed brick fireplaces and two bay windows, affording panoramic sea views. The exposed metal girders add an industrial touch without detracting from the elegance of bays and sash windows. The flooring is stripped hardwood floorboards finished with a Danish high-shine hard-wearing lacquer, and the ceilings are high, accentuating the sense of space and light.