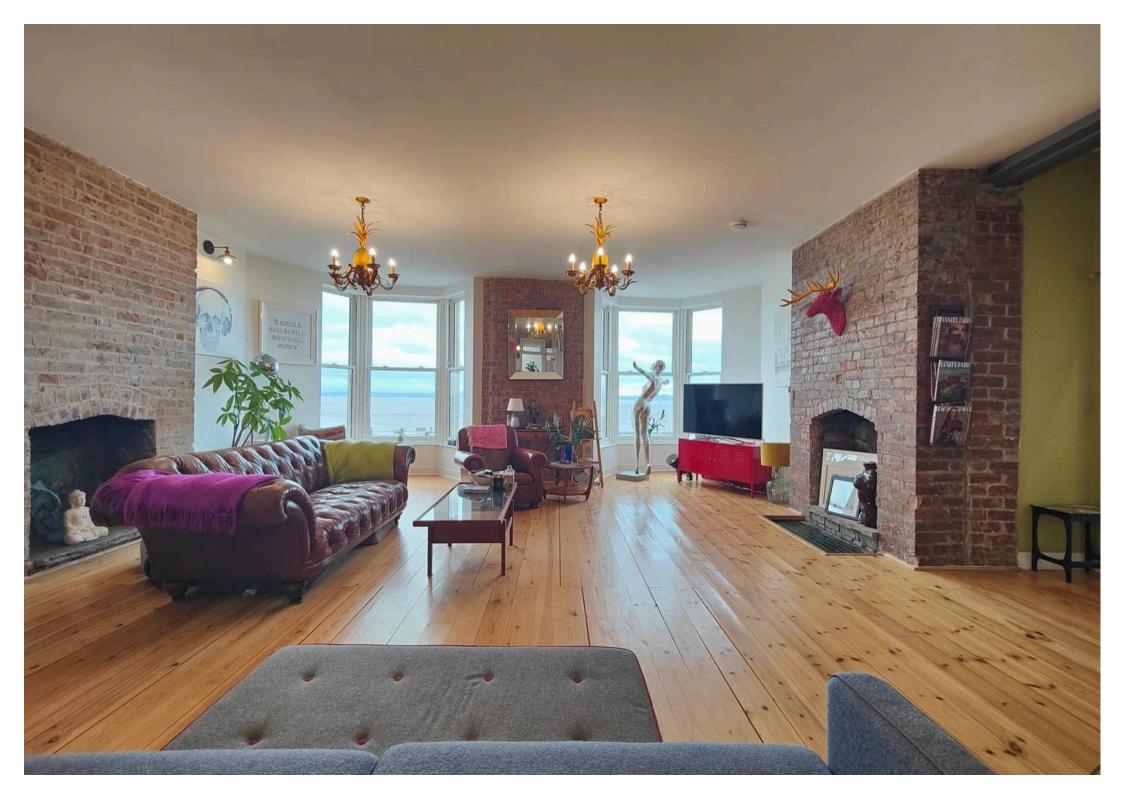

#### The Apartment

Tailored for flexible living, this apartment offers adaptable spaces that cater to families, investors, or professionals. This remarkable first-floor apartment is part of an exclusive conversion of the historic Palladium building, completed in 2016. The shared entrance celebrates Morecambe's vibrant history, and a private lift takes you to an elegant landing shared with just one other property. The open-plan living area features striking design elements, from exposed brick fireplaces and Danish-finished hardwood flooring to sash-style windows and industrial girders. A central hub for family and guests alike, this expansive area invites relaxation and entertainment while framing uninterrupted sea views across its triple bay windows.

#### Step Inside

As you step through the front door, the sheer size of the open-plan living is quite breathtaking. At almost 1500 square feet, the apartment is significantly larger than the average UK house\*. The living area is situated to the front and incorporates two exposed brick fireplaces and two bay windows, affording panoramic sea views. The exposed metal girders add an industrial touch without detracting from the elegance of bays and sash windows. The flooring is stripped hardwood floorboards finished with a Danish high-shine hard-wearing lacquer, and the ceilings are high, accentuating the sense of space and light.