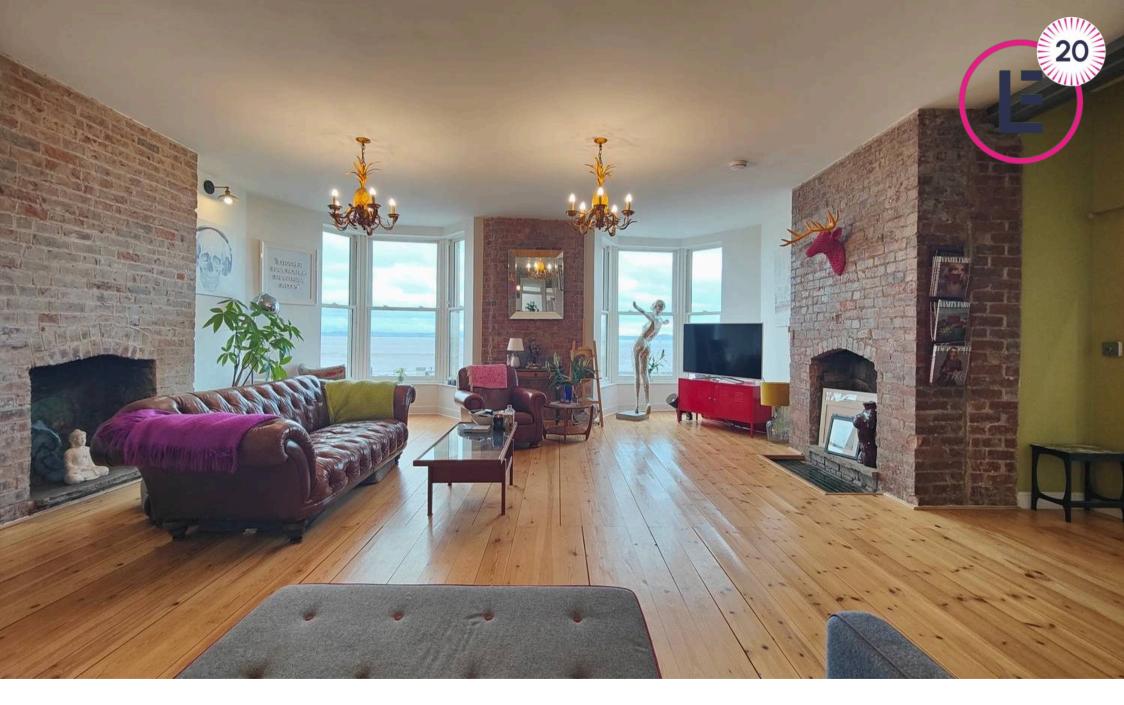

#### The Apartment

Tailored for flexible living, this apartment offers adaptable spaces that cater to families, investors, or professionals. This remarkable first-floor apartment is part of an exclusive conversion of the historic Palladium building, completed in 2016. The shared entrance celebrates Morecambe's vibrant history, and a private lift takes you to an elegant landing shared with just one other property. The open-plan living area features striking design elements, from exposed brick fireplaces and Danish-finished hardwood flooring to sash-style windows and industrial girders. A central hub for family and guests alike, this expansive area invites relaxation and entertainment while framing uninterrupted sea views across its triple bay windows.

#### Step Inside

As you step through the front door, the sheer size of the open-plan living is quite breathtaking. At almost 1500 square feet, the apartment is significantly larger than the average UK house\*. The living area is situated to the front and incorporates two exposed brick fireplaces and two bay windows, affording panoramic sea views. The exposed metal girders add an industrial touch without detracting from the elegance of bays and sash windows. The flooring is stripped hardwood floorboards finished with a Danish high-shine hard-wearing lacquer, and the ceilings are high, accentuating the sense of space and light.