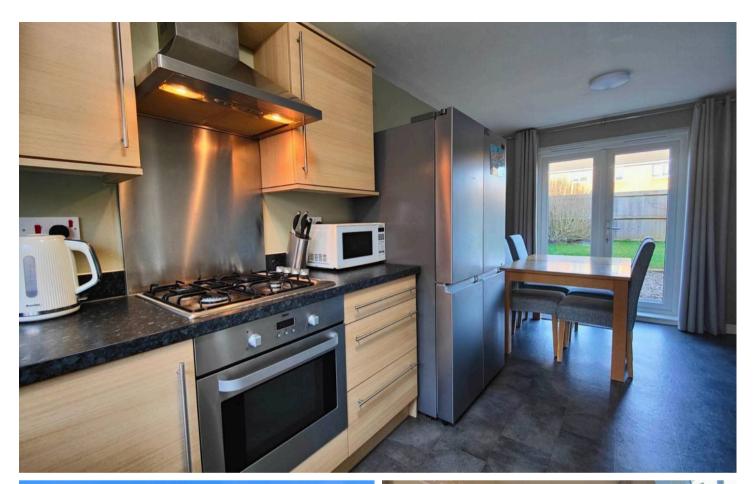

#### Welcome Home

This could be the perfect modern home located on a pleasant, quiet cul de sac within this modern residential development. The front door opens to a light, airy central hallway. The lounge diner and kitchen diner both span the entire depth of the house and both have double French Doors at the rear opening to a wide, landscaped rear garden. Being open plan and airy with fresh, modern décor this house is the perfect blank canvas for you to settle in and set up home. Being situated on a quiet cul de sac is the icing on the cake. The kitchen is modern with integrated appliances and situated to the front meaning the dining space opens to the rear garden - the perfect layout for enjoying time with family and friends. Having fast fibre broadband to house makes this the perfect place for those who work from home as well.