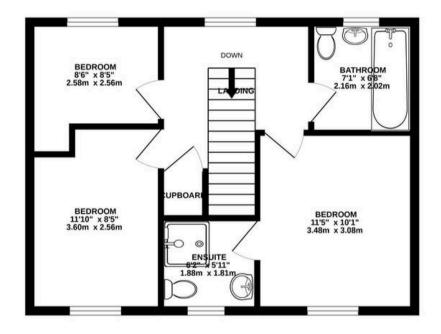

#### Bedrooms and Bathrooms

Having a central landing means the house enjoys a rear window overlooking the garden and is light and bright. Three bedrooms open to either side of the landing. The master bedroom enjoys a modern en-suite shower room. The bathroom has a stylish, modern finish and there is an over bath shower with screen to the side. A cloakroom/ WC completes the ground floor accommodation.

**GROUND FLOOR** 

457 sq.ft. (42.4 sq.m.) approx.

#### TOTAL FLOOR AREA : 914 sq.ft. (84.9 sq.m.) approx.

Whilst every attempt has been made to ensure the accuracy of the floorplan contained here, measurements of doors, windows, rooms and any other items are approximate and no responsibility is taken for any error, omission or mis-statement. This plan is for illustrative purposes only and should be used as such by any prospective purchaser. The services, systems and appliances shown have not been tested and no guarantee as to their operability or efficiency can be given. Made with Metropix ©2022