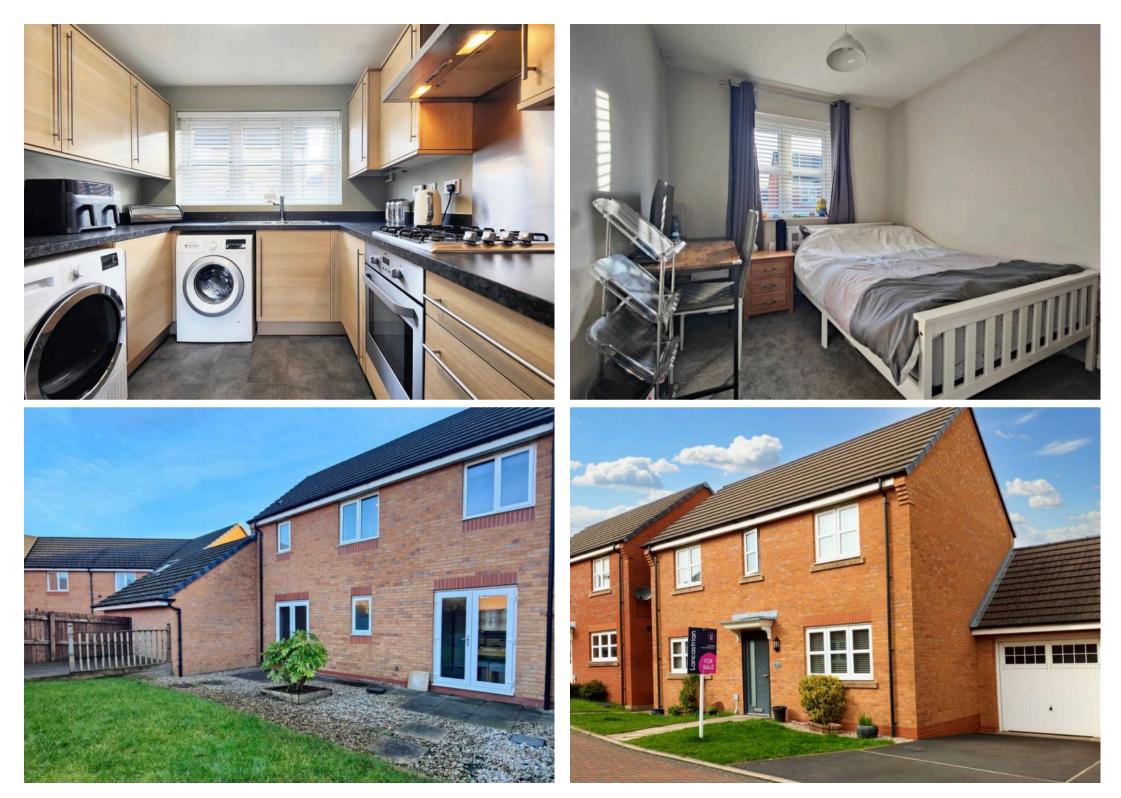

#### Welcome Home

This could be the perfect modern home located on a pleasant, quiet cul de sac within this modern residential development. The front door opens to a light, airy central hallway. The lounge diner and kitchen diner both span the entire depth of the house and both have double French Doors at the rear opening to a wide, landscaped rear garden. Being open plan and airy with fresh, modern décor this house is the perfect blank canvas for you to settle in and set up home. Being situated on a quiet cul de sac is the icing on the cake. The kitchen is modern with integrated appliances and situated to the front meaning the dining space opens to the rear garden - the perfect layout for enjoying time with family and friends. Having fast fibre broadband to house makes this the perfect place for those who work from home as well.

#### Bedrooms and Bathrooms

Having a central landing means the house enjoys a rear window overlooking the garden and is light and bright. Three bedrooms open to either side of the landing. The master bedroom enjoys a modern en-suite shower room. The bathroom has a stylish, modern finish and there is an over bath shower with screen to the side. A cloakroom/ WC completes the ground floor accommodation.