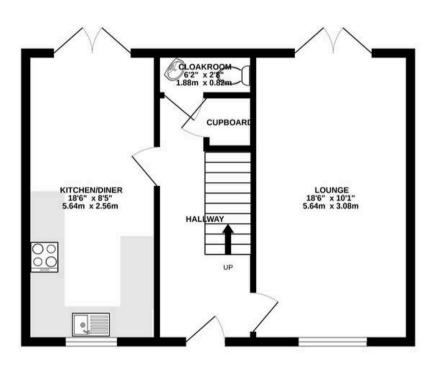

#### Bedrooms and Bathrooms

Having a central landing means the house enjoys a rear window overlooking the garden and is light and bright. Three bedrooms open to either side of the landing. The master bedroom enjoys a modern en-suite shower room. The bathroom has a stylish, modern finish and there is an over bath shower with screen to the side. A cloakroom/ WC completes the ground floor accommodation.

**GROUND FLOOR** 

457 sq.ft. (42.4 sq.m.) approx.

#### TOTAL FLOOR AREA : 914 sq.ft. (84.9 sq.m.) approx.

Whilst every attempt has been made to ensure the accuracy of the floorplan contained here, measurements of doors, windows, rooms and any other items are approximate and no responsibility is taken for any error, omission or mis-statement. This plan is for illustrative purposes only and should be used as such by any prospective purchaser. The services, systems and appliances shown have not been tested and no guarantee as to their operability or efficiency can be given. Made with Metropix ©2022