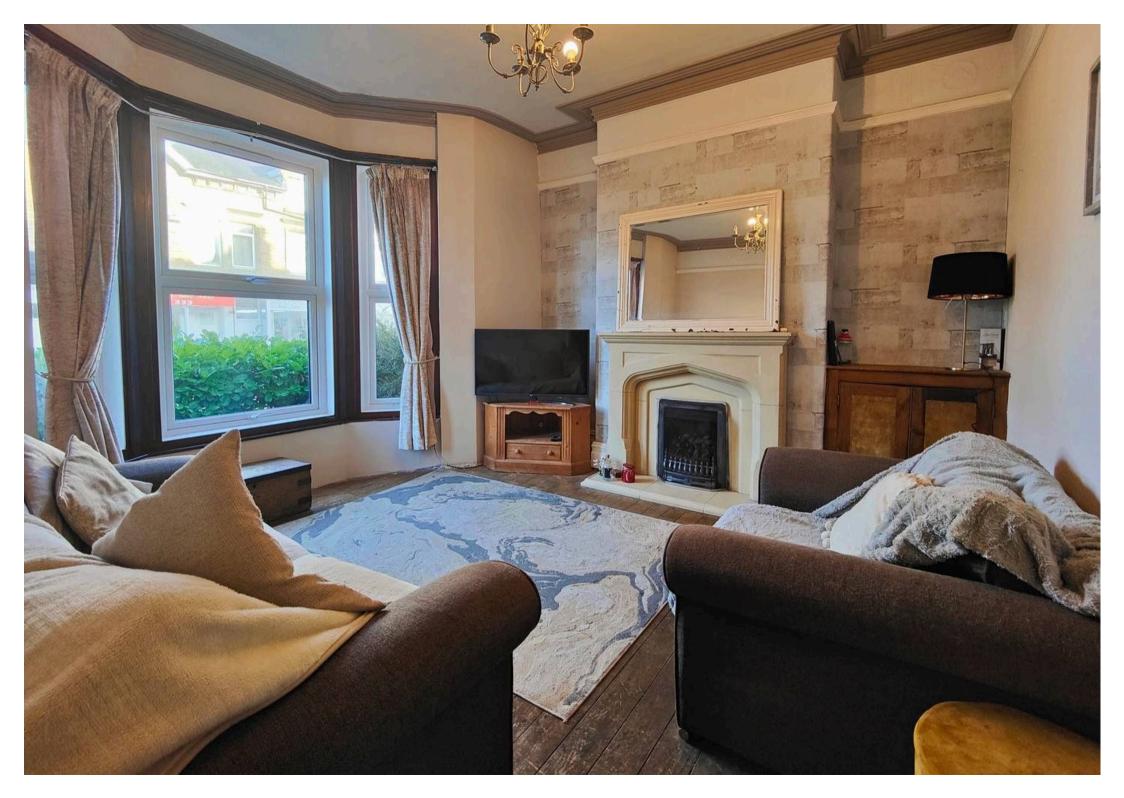

- Bay Fronted Terraced House
- 5 Generous Bedrooms
- Dining Room w/ French Doors
- Lounge w/ Bay Window
- 3 Floors plus Cellar
- Rear South Facing Courtyard
- Gated Forecourt Garden
- Stripped Wood & Original Features
- Great Local Amenities
- Transport & Travel Links

#### Character Property

Spread across three floors with the added advantage of a cellar, this home offers ample space for comfortable living. The property boasts five generously proportioned bedrooms, efficiently catering to the needs of a growing family or those desiring extra space for a home office or hobby room. Internally, the dwelling showcases an abundance of stripped wood flooring with original period features, reflecting the property's rich history whilst offering a contemporary touch. The combination of old and new creates a unique and stylish ambience throughout the house.