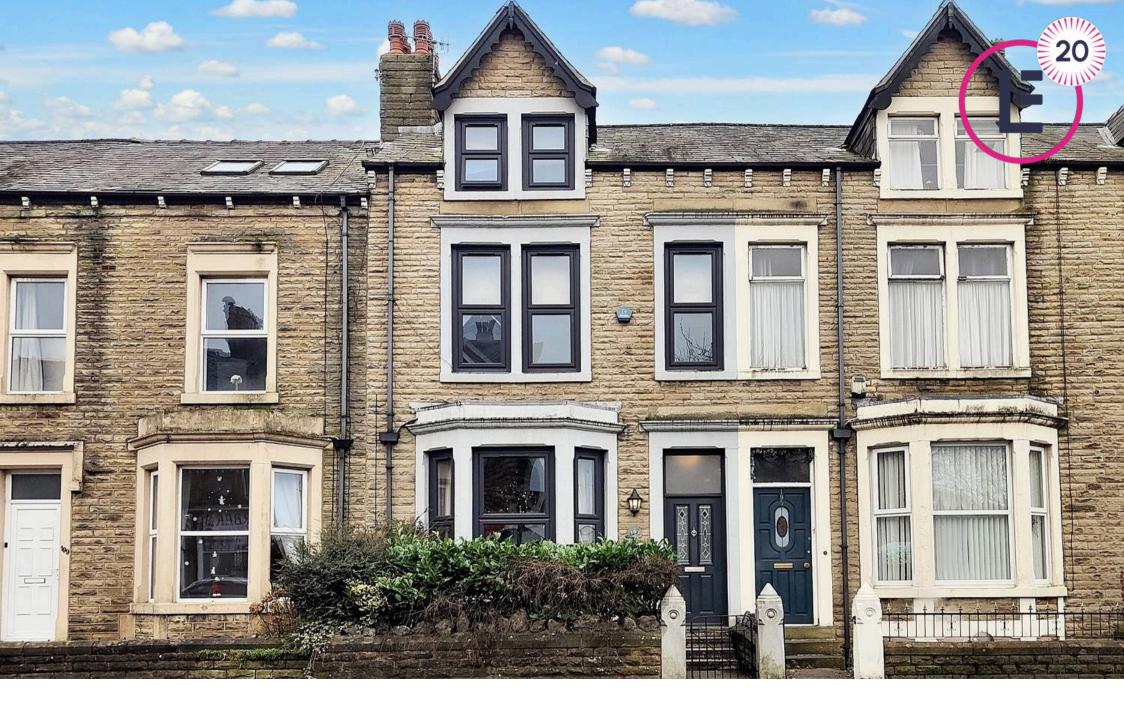

197 Lancaster Road, Morecambe

£189,950

### Morecambe, Morecambe

Outstanding 5-bed terraced house seamlessly blends period charm with contemporary living. South-facing courtyard, original features, excellent location. Council Tax band: B

Tenure: Freehold

- Bay Fronted Terraced House
- 5 Generous Bedrooms
- Dining Room w/ French Doors
- Lounge w/ Bay Window
- 3 Floors plus Cellar
- Rear South Facing Courtyard
- Gated Forecourt Garden
- Stripped Wood & Original Features
- Great Local Amenities
- Transport & Travel Links

#### Character Property

Spread across three floors with the added advantage of a cellar, this home offers ample space for comfortable living. The property boasts five generously proportioned bedrooms, efficiently catering to the needs of a growing family or those desiring extra space for a home office or hobby room. Internally, the dwelling showcases an abundance of stripped wood flooring with original period features, reflecting the property's rich history whilst offering a contemporary touch. The combination of old and new creates a unique and stylish ambience throughout the house.