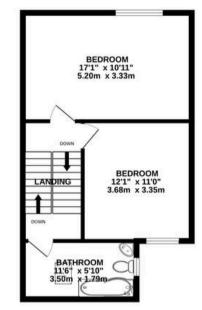

GROUND FLOOR 607 sq.ft. (56.4 sq.m.) approx. 1ST FLOOR 601 sq.ft. (55.8 sq.m.) approx. 2ND FLOOR 460 sq.ft. (42.7 sq.m.) approx.

#### TOTAL FLOOR AREA : 1899 sq.ft. (176.5 sq.m.) approx.

Whilst every attempt has been made to ensure the accuracy of the floorplan contained here, measurements of doors, windows, rooms and any other items are approximate and no responsibility is taken for any error, omission or mis-statement. This plan is for illustrative purposes only and should be used as such by any prospective purchaser. The services, systems and appliances shown have not been tested and no guarantee as to their operability or efficiency can be given. Made with Metropix @2024