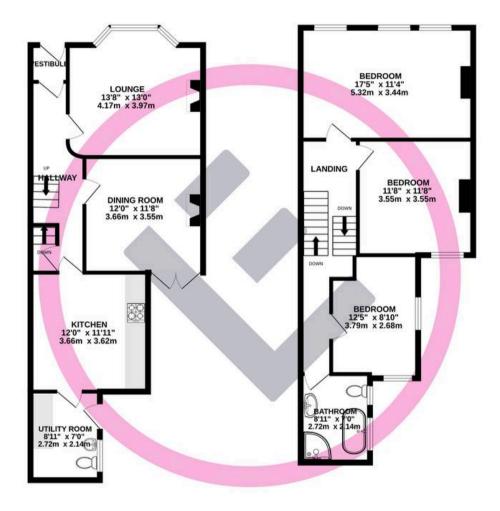

GROUND FLOOR 607 sq.ft. (56.4 sq.m.) approx. 1ST FLOOR 601 sq.ft. (55.8 sq.m.) approx. 2ND FLOOR 460 sq.ft. (42.7 sq.m.) approx.

#### TOTAL FLOOR AREA : 1899 sq.ft. (176.5 sq.m.) approx.

Whilst every attempt has been made to ensure the accuracy of the floorplan contained here, measurements of doors, windows, rooms and any other items are approximate and no responsibility is taken for any error, omission or mis-statement. This plan is for illustrative purposes only and should be used as such by any prospective purchaser. The services, systems and appliances shown have not been tested and no guarantee as to their operability or efficiency can be given. Made with Metropix @2024