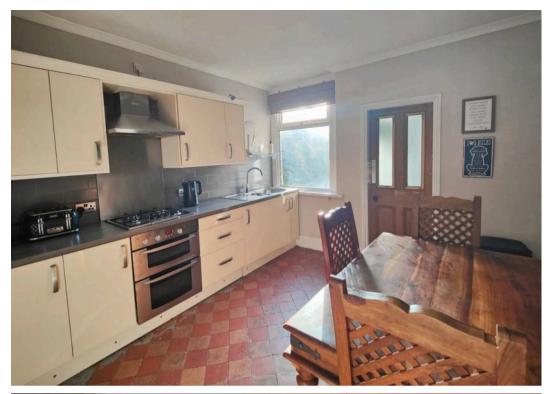

#### Character Property

Spread across three floors with the added advantage of a cellar, this home offers ample space for comfortable living. The property boasts five generously proportioned bedrooms, efficiently catering to the needs of a growing family or those desiring extra space for a home office or hobby room. Internally, the dwelling showcases an abundance of stripped wood flooring with original period features, reflecting the property's rich history whilst offering a contemporary touch. The combination of old and new creates a unique and stylish ambience throughout the house.