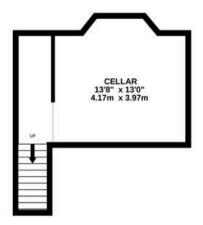

GROUND FLOOR 607 sq.ft. (56.4 sq.m.) approx. 1ST FLOOR 601 sq.ft. (55.8 sq.m.) approx. 2ND FLOOR 460 sq.ft. (42.7 sq.m.) approx.

#### TOTAL FLOOR AREA : 1899 sq.ft. (176.5 sq.m.) approx.

Whilst every attempt has been made to ensure the accuracy of the floorplan contained here, measurements of doors, windows, rooms and any other items are approximate and no responsibility is taken for any error, omission or mis-statement. This plan is for illustrative purposes only and should be used as such by any prospective purchaser. The services, systems and appliances shown have not been tested and no guarantee as to their operability or efficiency can be given. Made with Metropix @2024