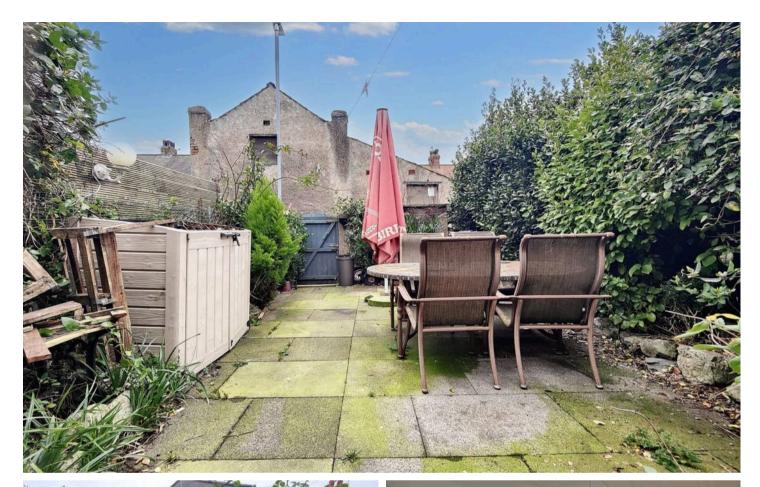

- Bay Fronted Terraced House
- 5 Generous Bedrooms
- Dining Room w/ French Doors
- Lounge w/ Bay Window
- 3 Floors plus Cellar
- Rear South Facing Courtyard
- Gated Forecourt Garden
- Stripped Wood & Original Features
- Great Local Amenities
- Transport & Travel Links