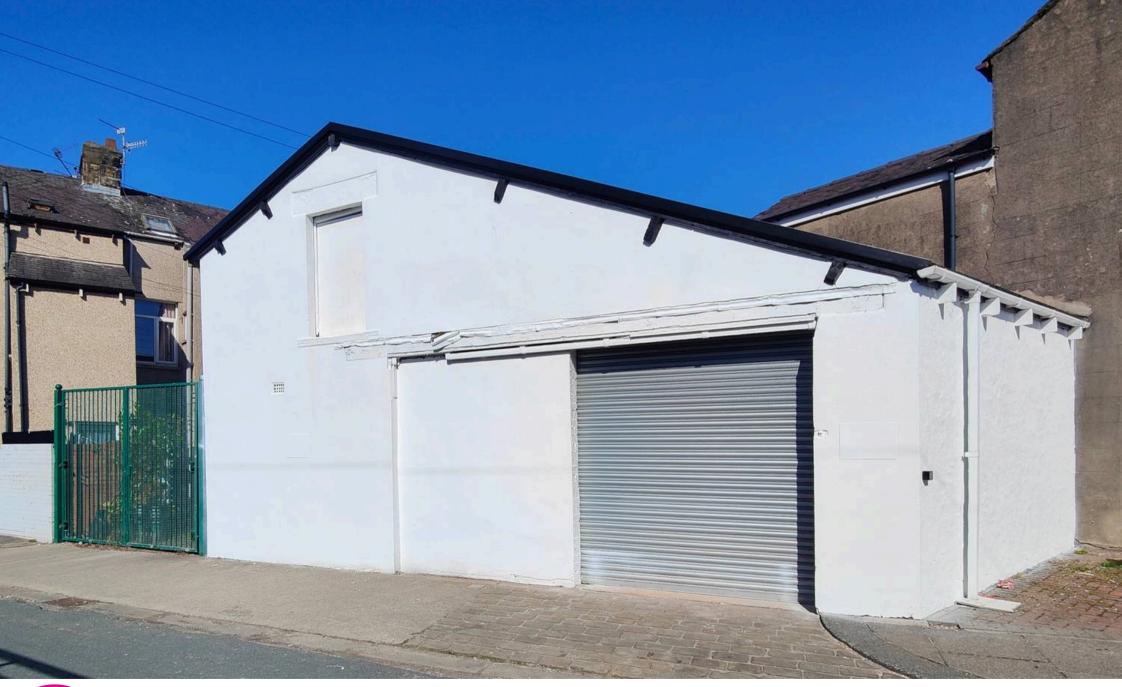

5 Bridge Road, Morecambe £75,000

## 5 Bridge Road

, Morecambe

Prime warehouse/garage/commercial premises in central area with superb amenities. Features electric roller door, spacious garage, workshop, loft storage. Great transport links, vibrant surroundings. Ideal for dynamic businesses seeking versatile space in a thriving community. Council Tax band: TBD

Tenure: Freehold

- Garage/Lock Up
- Commercial Premises
- Central Area
- Good Local Amenities
- Electric Roller Door
- Garage Space
- Workshop Space
- Loft Storage
- Transport & Travel Links
- Shops & Housing Mixed Use Area