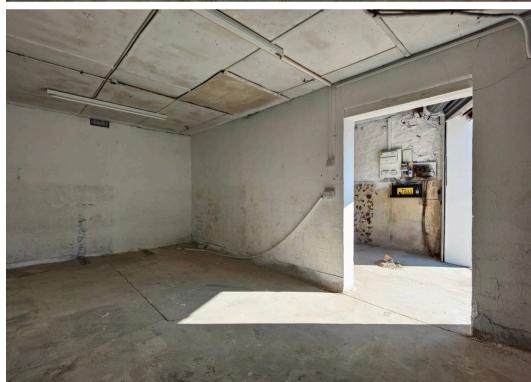

## 5 Bridge Road

, Morecambe

Prime warehouse/garage/commercial premises in central area with superb amenities. Features electric roller door, spacious garage, workshop, loft storage. Great transport links, vibrant surroundings. Ideal for dynamic businesses seeking versatile space in a thriving community. Council Tax band: TBD

Tenure: Freehold

- Garage/Lock Up
- Commercial Premises
- Central Area
- Good Local Amenities
- Electric Roller Door
- Garage Space
- Workshop Space
- Loft Storage
- Transport & Travel Links
- Shops & Housing Mixed Use Area