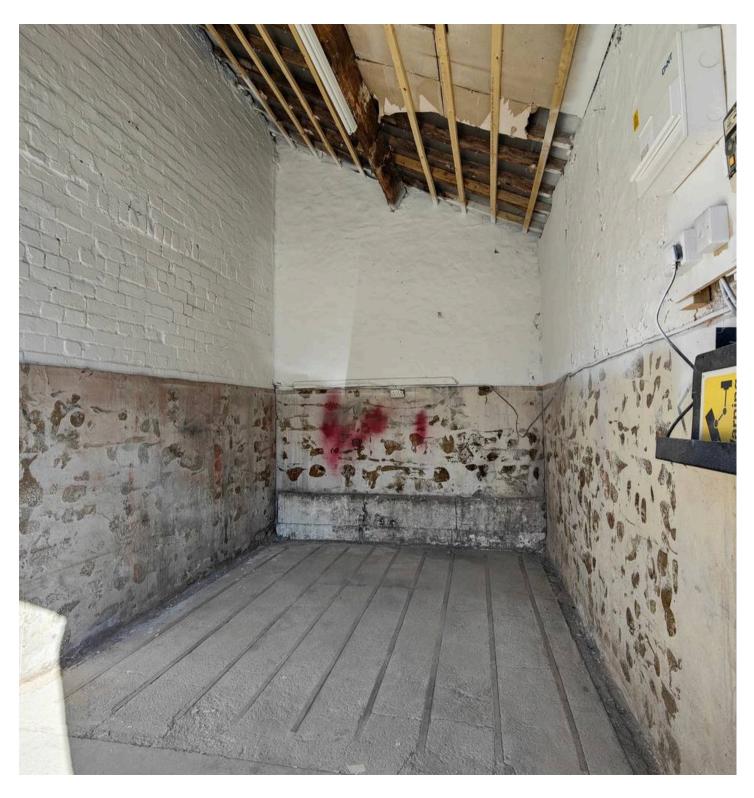

## 5 Bridge Road

, Morecambe

Prime warehouse/garage/commercial premises in central area with superb amenities. Features electric roller door, spacious garage, workshop, loft storage. Great transport links, vibrant surroundings. Ideal for dynamic businesses seeking versatile space in a thriving community. Council Tax band: TBD

Tenure: Freehold

- Garage/Lock Up
- Commercial Premises
- Central Area
- Good Local Amenities
- Electric Roller Door
- Garage Space
- Workshop Space
- Loft Storage
- Transport & Travel Links
- Shops & Housing Mixed Use Area