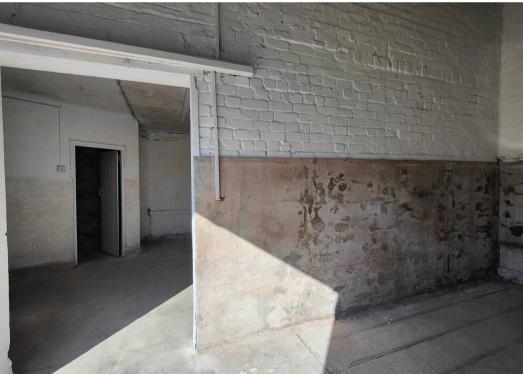

## 5 Bridge Road

, Morecambe

Prime warehouse/garage/commercial premises in central area with superb amenities. Features electric roller door, spacious garage, workshop, loft storage. Great transport links, vibrant surroundings. Ideal for dynamic businesses seeking versatile space in a thriving community. Council Tax band: TBD

Tenure: Freehold

- Garage/Lock Up
- Commercial Premises
- Central Area
- Good Local Amenities
- Electric Roller Door
- Garage Space
- Workshop Space
- Loft Storage
- Transport & Travel Links
- Shops & Housing Mixed Use Area