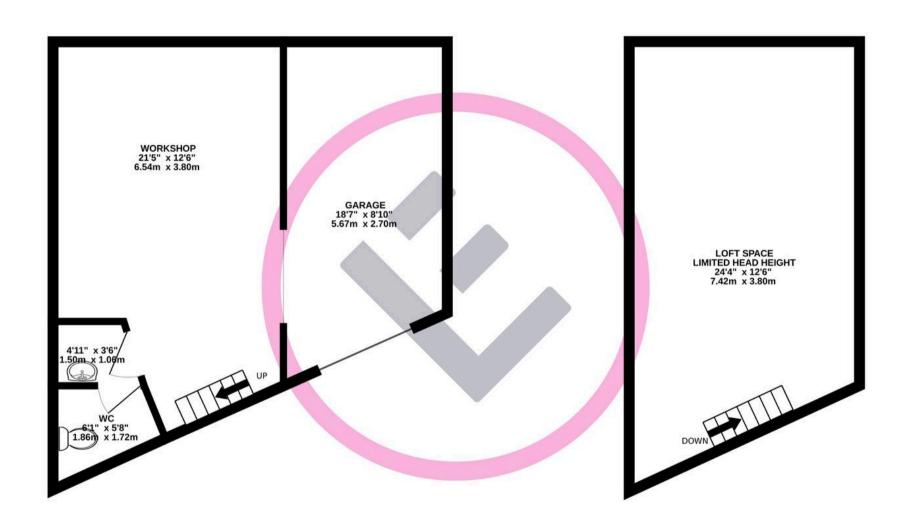

## TOTAL FLOOR AREA: 682 sq.ft. (63.3 sq.m.) approx.

Whilst every attempt has been made to ensure the accuracy of the floorplan contained here, measurements of doors, windows, rooms and any other items are approximate and no responsibility is taken for any error, omission or mis-statement. This plan is for illustrative purposes only and should be used as such by any prospective purchaser. The services, systems and appliances shown have not been tested and no guarantee as to their operability or efficiency can be given.

Made with Metropix ©2024

You can include any text here. The text can be modified upon generating your brochure.