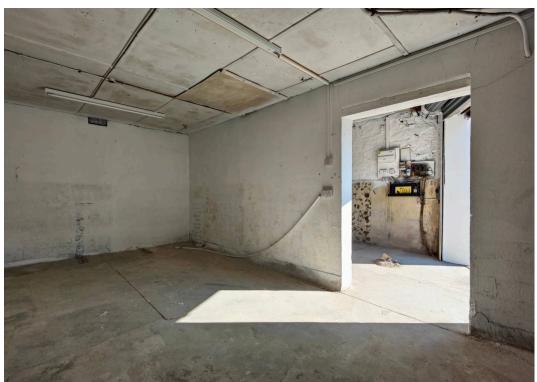

## 5 Bridge Road

, Morecambe

Prime warehouse/garage/commercial premises in central area with superb amenities. Features electric roller door, spacious garage, workshop, loft storage. Great transport links, vibrant surroundings. Ideal for dynamic businesses seeking versatile space in a thriving community. Council Tax band: TBD

Tenure: Freehold

- Garage/Lock Up
- Commercial Premises
- Central Area
- Good Local Amenities
- Electric Roller Door
- Garage Space
- Workshop Space
- Loft Storage
- Transport & Travel Links
- Shops & Housing Mixed Use Area