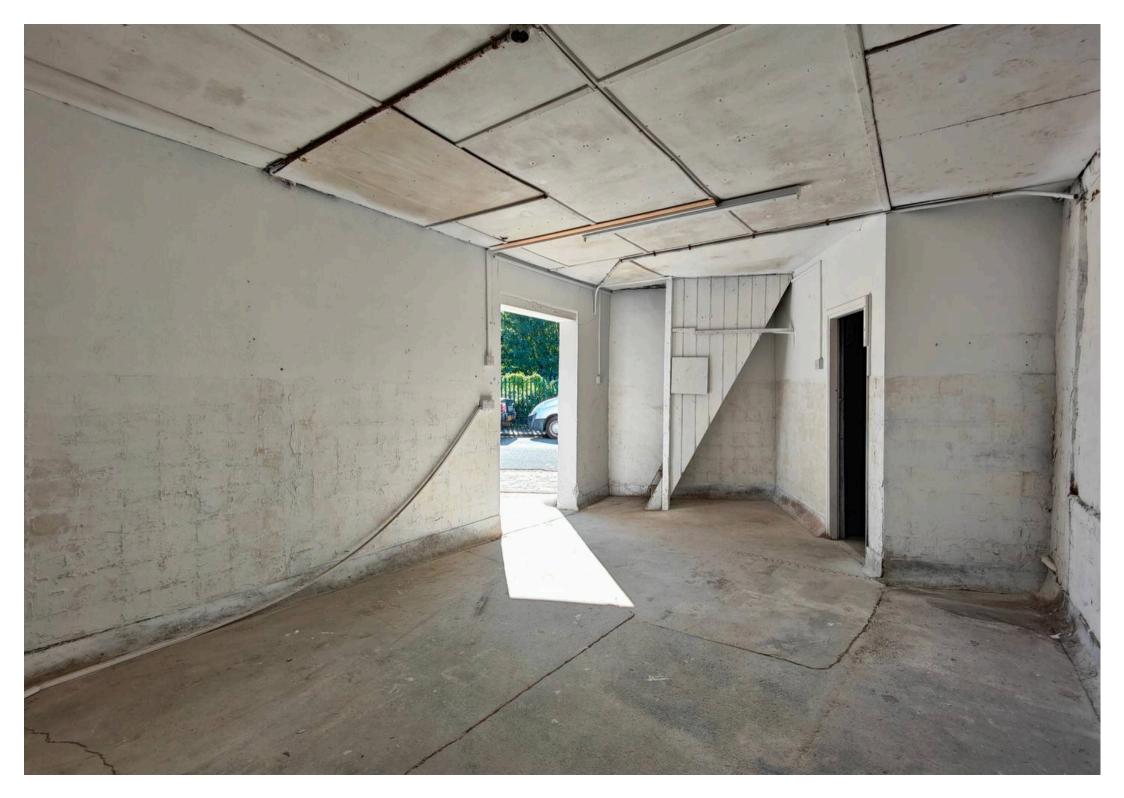

## 5 Bridge Road

, Morecambe

Prime warehouse/garage/commercial premises in central area with superb amenities. Features electric roller door, spacious garage, workshop, loft storage. Great transport links, vibrant surroundings. Ideal for dynamic businesses seeking versatile space in a thriving community. Council Tax band: TBD

Tenure: Freehold

- Garage/Lock Up
- Commercial Premises
- Central Area
- Good Local Amenities
- Electric Roller Door
- Garage Space
- Workshop Space
- Loft Storage
- Transport & Travel Links
- Shops & Housing Mixed Use Area