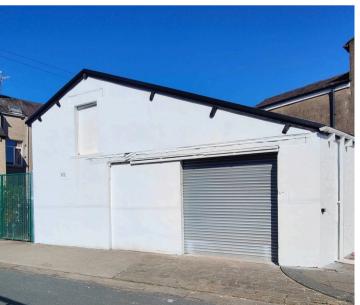

5 Bridge Road, Morecambe £75,000

## 5 Bridge Road

, Morecambe

Prime warehouse/garage/commercial premises in central area with superb amenities. Features electric roller door, spacious garage, workshop, loft storage. Great transport links, vibrant surroundings. Ideal for dynamic businesses seeking versatile space in a thriving community. Council Tax band: TBD

Tenure: Freehold

- Garage/Lock Up
- Commercial Premises
- Central Area
- Good Local Amenities
- Electric Roller Door
- Garage Space
- Workshop Space
- Loft Storage
- Transport & Travel Links
- Shops & Housing Mixed Use Area