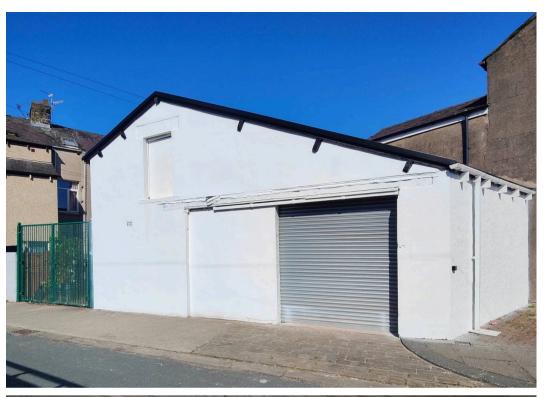

5 Bridge Road, Morecambe £75,000

## 5 Bridge Road

, Morecambe

Prime warehouse/garage/commercial premises in central area with superb amenities. Features electric roller door, spacious garage, workshop, loft storage. Great transport links, vibrant surroundings. Ideal for dynamic businesses seeking versatile space in a thriving community. Council Tax band: TBD

Tenure: Freehold

- Garage/Lock Up
- Commercial Premises
- Central Area
- Good Local Amenities
- Electric Roller Door
- Garage Space
- Workshop Space
- Loft Storage
- Transport & Travel Links
- Shops & Housing Mixed Use Area