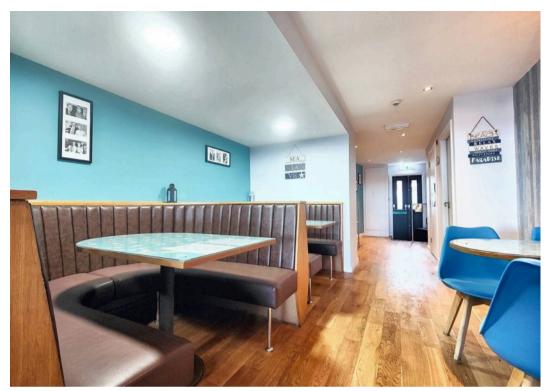

#### Eric's Cafe

An established and well respected local business, Eric's cafe could not be in a better position. The curved glass frontage is elegant and eye catching. The front door is central. All the accommodation is to the ground floor making this a great and accessible establishment. There is a generous run of counter and cold shelf space to the right which opens to the rear catering kitchen. The cafe has plenty of dining space both to the front and the rear. There is a combination of fitted dining booths and free standing table space making it versatile. There is an accessible WC to the rear with baby change facilities and a further two separate WCs. Fire exit doors open to the road at the back. The cafe has gas central heating with a gas combination boiler situated in a cupboard on the rear wall. It has 3 phase electric. There is space to the front for four tables and chairs.