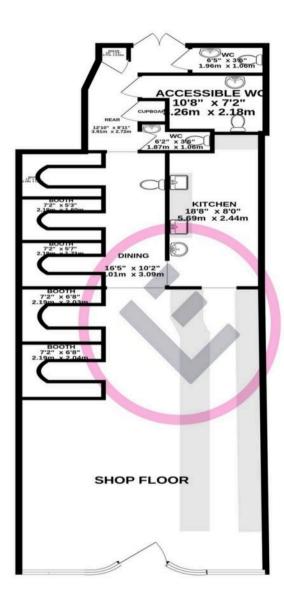

#### Eric's Cafe

An established and well respected local business, Eric's cafe could not be in a better position. The curved glass frontage is elegant and eye catching. The front door is central. All the accommodation is to the ground floor making this a great and accessible establishment. There is a generous run of counter and cold shelf space to the right which opens to the rear catering kitchen. The cafe has plenty of dining space both to the front and the rear. There is a combination of fitted dining booths and free standing table space making it versatile. There is an accessible WC to the rear with baby change facilities and a further two separate WCs. Fire exit doors open to the road at the back. The cafe has gas central heating with a gas combination boiler situated in a cupboard on the rear wall. It has 3 phase electric. There is space to the front for four tables and chairs.