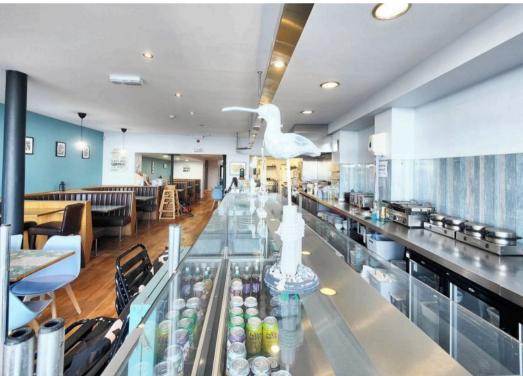

#### Eric's Cafe

An established and well respected local business, Eric's cafe could not be in a better position. The curved glass frontage is elegant and eye catching. The front door is central. All the accommodation is to the ground floor making this a great and accessible establishment. There is a generous run of counter and cold shelf space to the right which opens to the rear catering kitchen. The cafe has plenty of dining space both to the front and the rear. There is a combination of fitted dining booths and free standing table space making it versatile. There is an accessible WC to the rear with baby change facilities and a further two separate WCs. Fire exit doors open to the road at the back. The cafe has gas central heating with a gas combination boiler situated in a cupboard on the rear wall. It has 3 phase electric. There is space to the front for four tables and chairs.