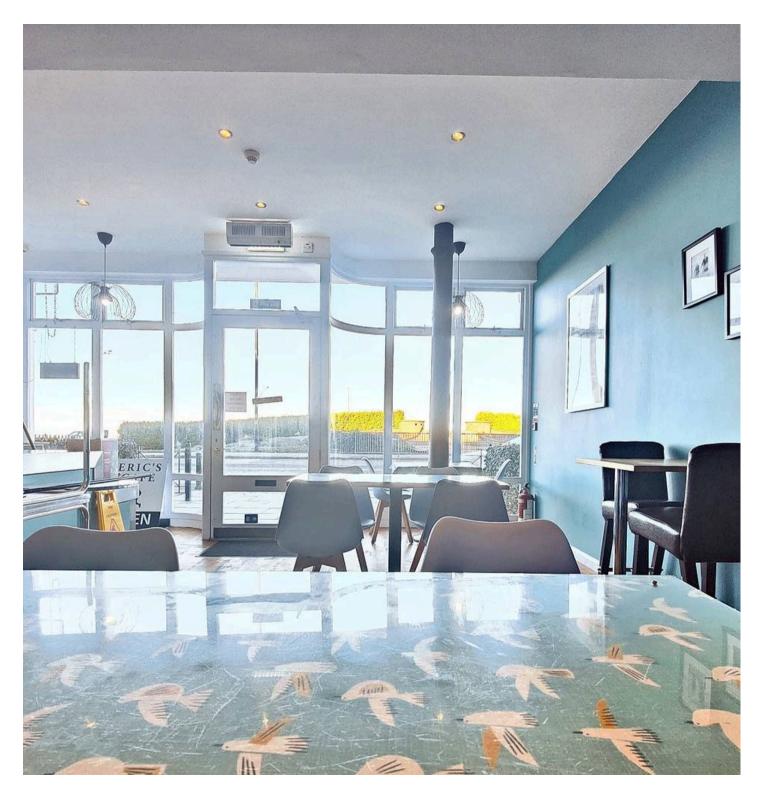

#### Eric's Cafe

An established and well respected local business, Eric's cafe could not be in a better position. The curved glass frontage is elegant and eye catching. The front door is central. All the accommodation is to the ground floor making this a great and accessible establishment. There is a generous run of counter and cold shelf space to the right which opens to the rear catering kitchen. The cafe has plenty of dining space both to the front and the rear. There is a combination of fitted dining booths and free standing table space making it versatile. There is an accessible WC to the rear with baby change facilities and a further two separate WCs. Fire exit doors open to the road at the back. The cafe has gas central heating with a gas combination boiler situated in a cupboard on the rear wall. It has 3 phase electric. There is space to the front for four tables and chairs.