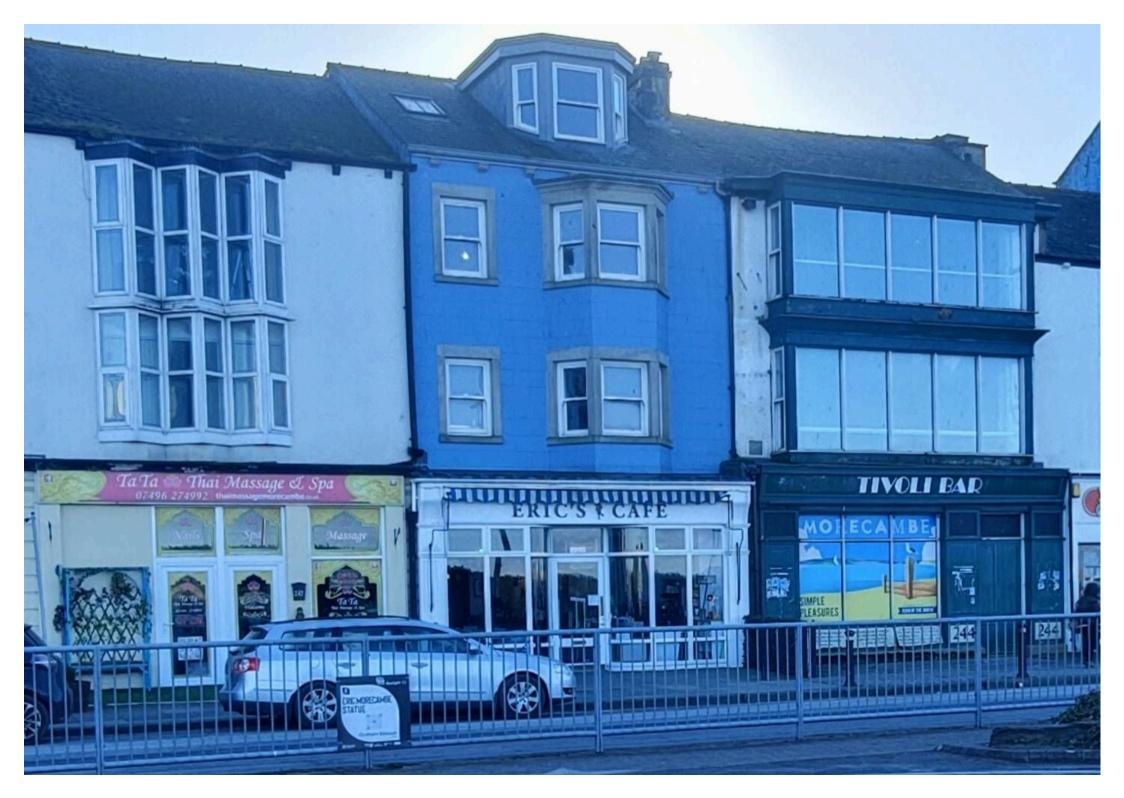

## 245 Marine Road Central

#### Eric's Cafe

An established and well respected local business, Eric's cafe could not be in a better position. The curved glass frontage is elegant and eye catching. The front door is central. All the accommodation is to the ground floor making this a great and accessible establishment. There is a generous run of counter and cold shelf space to the right which opens to the rear catering kitchen. The cafe has plenty of dining space both to the front and the rear. There is a combination of fitted dining booths and free standing table space making it versatile. There is an accessible WC to the rear with baby change facilities and a further two separate WCs. Fire exit doors open to the road at the back. The cafe has gas central heating with a gas combination boiler situated in a cupboard on the rear wall. It has 3 phase electric. There is space to the front for four tables and chairs.