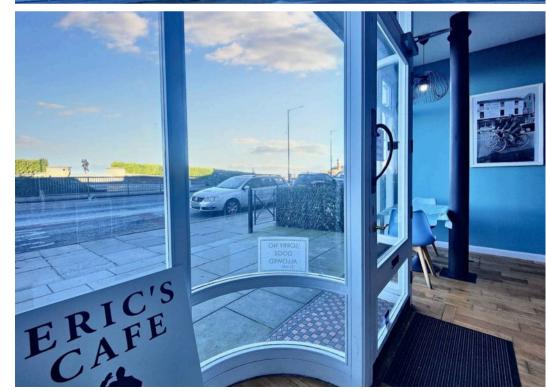

#### Eric's Cafe

An established and well respected local business, Eric's cafe could not be in a better position. The curved glass frontage is elegant and eye catching. The front door is central. All the accommodation is to the ground floor making this a great and accessible establishment. There is a generous run of counter and cold shelf space to the right which opens to the rear catering kitchen. The cafe has plenty of dining space both to the front and the rear. There is a combination of fitted dining booths and free standing table space making it versatile. There is an accessible WC to the rear with baby change facilities and a further two separate WCs. Fire exit doors open to the road at the back. The cafe has gas central heating with a gas combination boiler situated in a cupboard on the rear wall. It has 3 phase electric. There is space to the front for four tables and chairs.