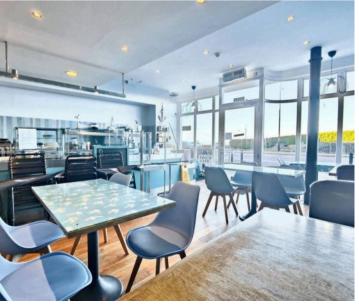

#### Eric's Cafe

An established and well respected local business, Eric's cafe could not be in a better position. The curved glass frontage is elegant and eye catching. The front door is central. All the accommodation is to the ground floor making this a great and accessible establishment. There is a generous run of counter and cold shelf space to the right which opens to the rear catering kitchen. The cafe has plenty of dining space both to the front and the rear. There is a combination of fitted dining booths and free standing table space making it versatile. There is an accessible WC to the rear with baby change facilities and a further two separate WCs. Fire exit doors open to the road at the back. The cafe has gas central heating with a gas combination boiler situated in a cupboard on the rear wall. It has 3 phase electric. There is space to the front for four tables and chairs.