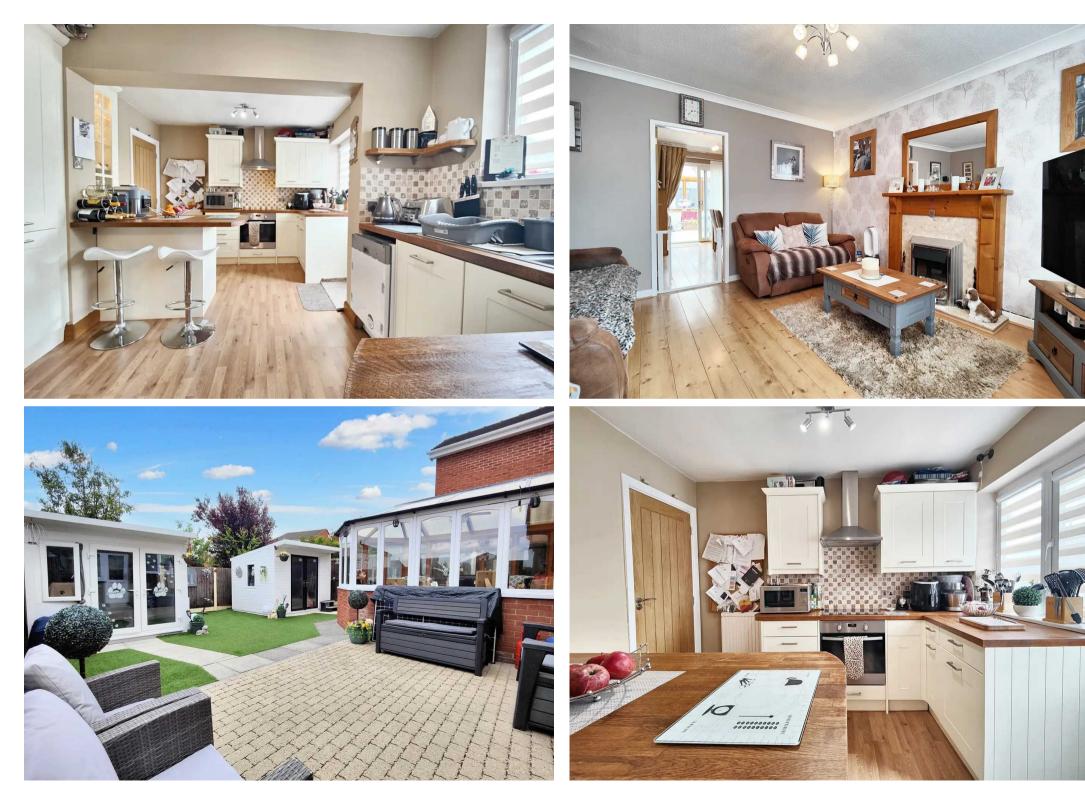

### **Kitchen Diner**

Light cream shaker style cabinets are complemented by wood worktops and splash back tiling. The kitchen has integrated appliances and bespoke space for an American Style fridge freezer. There is a large breakfast bar, perfect for a catch up coffee and the double glazed door opens to the well kept rear garden. A further modern wooden door opens to the ground floor bedroom.

## **Bedrooms & Bathroom**

Having three bedrooms up stairs and one downstairs creates a versatile layout for families. Downstairs the double bedroom enjoys an attached WC. It would also function well as a home office. Upstairs you will find the master bedroom with a full wall of built in wardrobes and at the rear are Bedrooms 2 and 3. The modern bathroom enjoys a Jacuzzi bath, bowl style wash basin and WC.