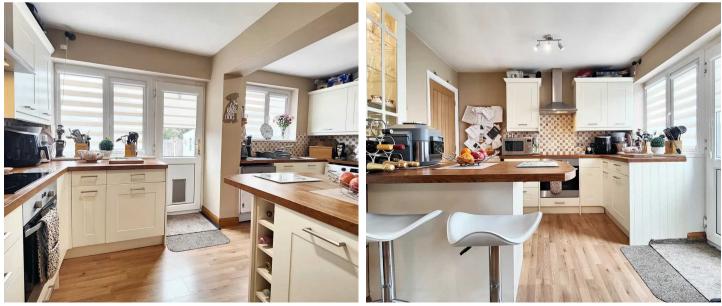

### **Kitchen Diner**

Light cream shaker style cabinets are complemented by wood worktops and splash back tiling. The kitchen has integrated appliances and bespoke space for an American Style fridge freezer. There is a large breakfast bar, perfect for a catch up coffee and the double glazed door opens to the well kept rear garden. A further modern wooden door opens to the ground floor bedroom.