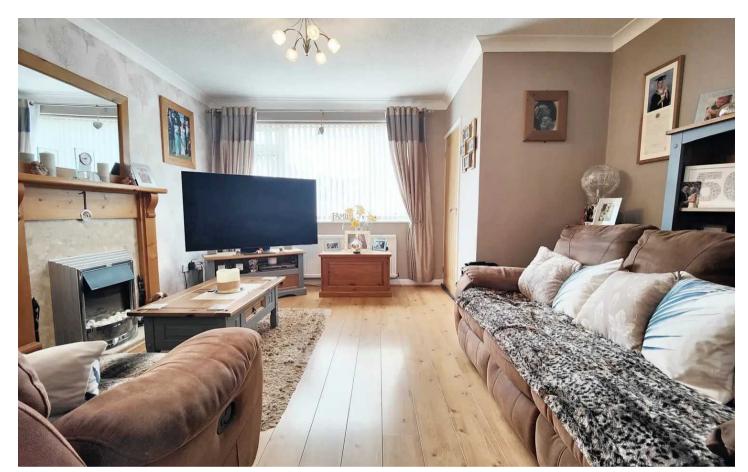

#### **Receptions & Conservatory**

A superb family home! This modernised, link detached four bed house will be popular with families! The uPVC double glazed front door opens to a light and welcoming hallway. From the hallway stairs lead up to the first floor and a modern, wooden panelled door opens to the lounge. Modern wood effect flooring is complemented by décor in neutral tones throughout both reception rooms. The lounge has a private view over the block paved parking to the front and there is a white pebble effect living flame gas fire. The dining room at the rear has sliding patio doors opening onto a generous conservatory at the rear and a door opens to the kitchen diner at the side. This creates the perfect open layout for family evenings or entertaining at home.