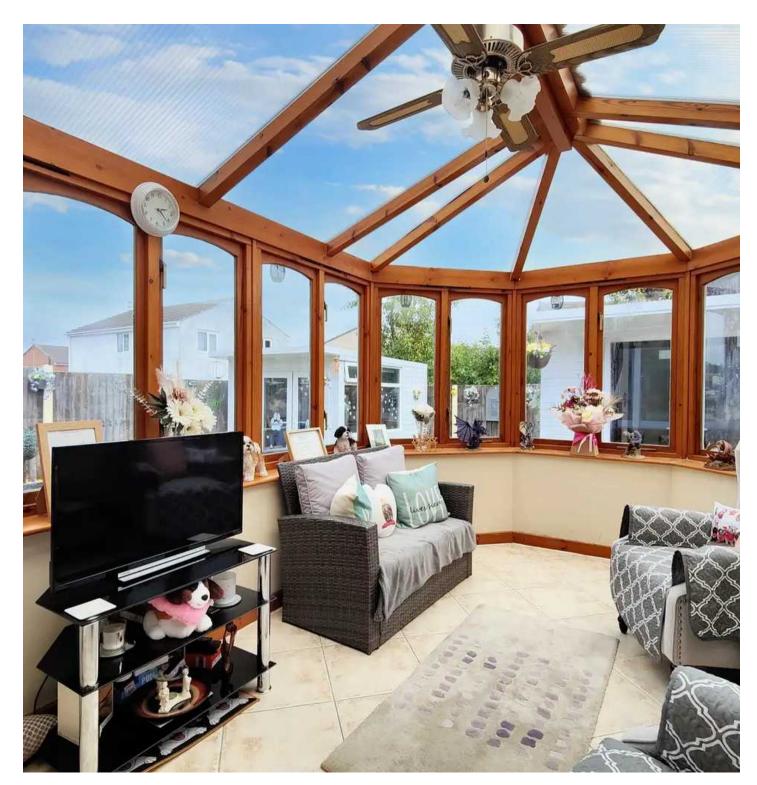

#### **Receptions & Conservatory**

A superb family home! This modernised, link detached four bed house will be popular with families! The uPVC double glazed front door opens to a light and welcoming hallway. From the hallway stairs lead up to the first floor and a modern, wooden panelled door opens to the lounge. Modern wood effect flooring is complemented by décor in neutral tones throughout both reception rooms. The lounge has a private view over the block paved parking to the front and there is a white pebble effect living flame gas fire. The dining room at the rear has sliding patio doors opening onto a generous conservatory at the rear and a door opens to the kitchen diner at the side. This creates the perfect open layout for family evenings or entertaining at home.