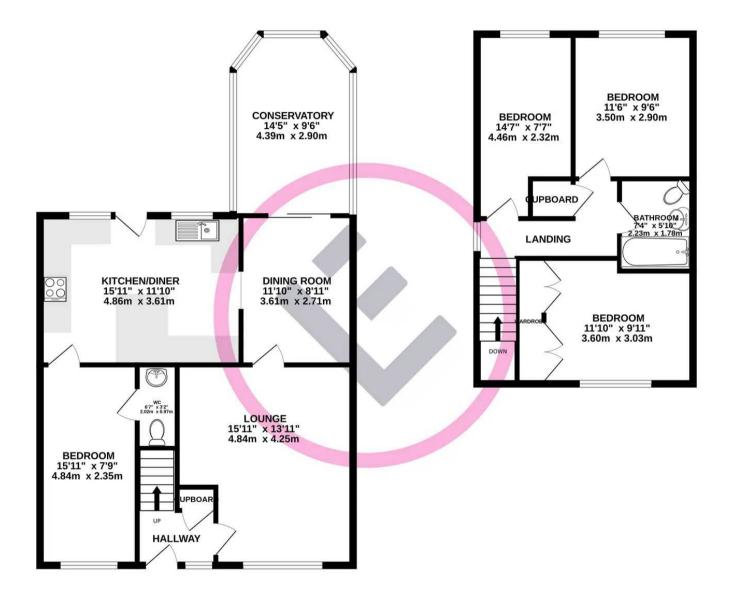

TOTAL FLOOR AREA : 1294 sq.ft. (120.2 sq.m.) approx.

Whilst every attempt has been made to ensure the accuracy of the floopfan contained here, measurements of doors, windows, rooms and any other items are approximate and no responsibility is taken for any error, omission or mis-statement. This plan is for illustrative purposes only and should be used as such by any prospective purchaser. The services, systems and appliances shown have not been tested and no guarantee as to their operability or efficiency can be given. Made with Metropic 26024 You can include any text here. The text can be modified upon generating your brochure.