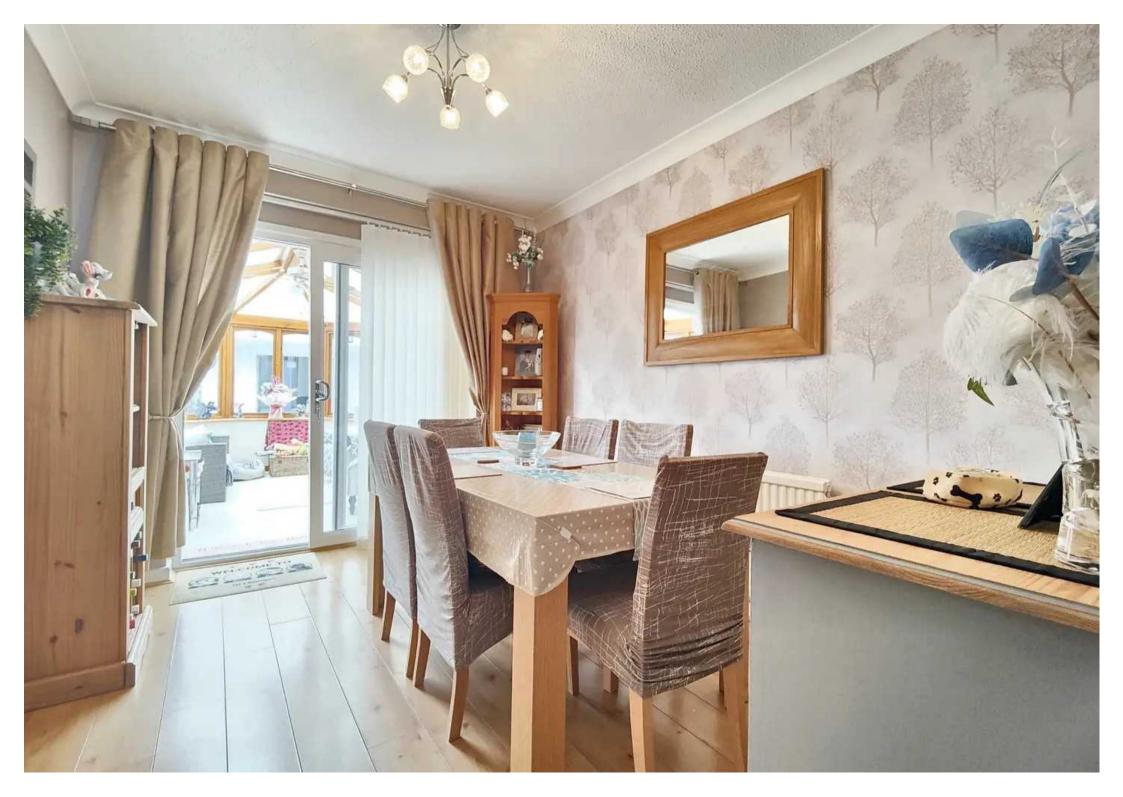

#### **Receptions & Conservatory**

A superb family home! This modernised, link detached four bed house will be popular with families! The uPVC double glazed front door opens to a light and welcoming hallway. From the hallway stairs lead up to the first floor and a modern, wooden panelled door opens to the lounge. Modern wood effect flooring is complemented by décor in neutral tones throughout both reception rooms. The lounge has a private view over the block paved parking to the front and there is a white pebble effect living flame gas fire. The dining room at the rear has sliding patio doors opening onto a generous conservatory at the rear and a door opens to the kitchen diner at the side. This creates the perfect open layout for family evenings or entertaining at home.