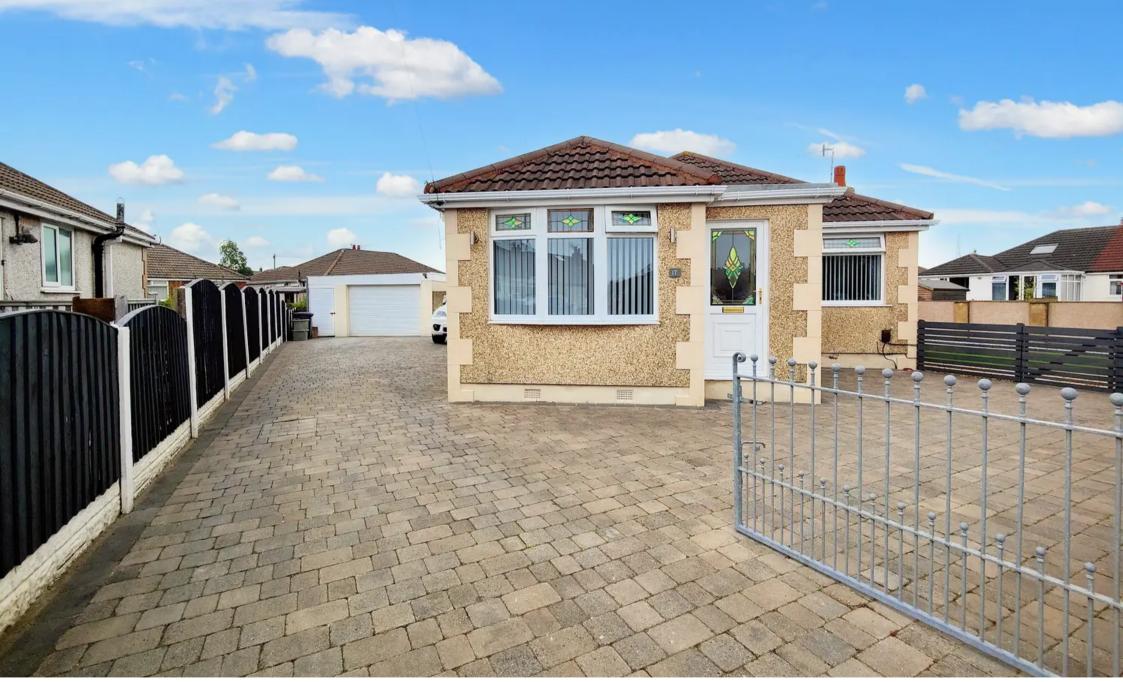

# Morecambe, Morecambe

Luxurious 3-bed Detached Bungalow on large gated plot! Includes detached 3-bed bungalow, shimmering swimming pool, and annexe-style summer house. Large garden, grooming room, and detached garage. Perfect blend of elegance and practicality, with excellent transport links. Council Tax band: C

Tenure: Freehold

- Detached Bungalow
- 3 Bedrooms
- Swimming Pool
- Annex Style Summer House
- Groom Room & Store
- Large Plot, Rear & Side Garden
- Residential Cul De Sac
- Transport & Travel Links
- Great Local Amenities
- Large Detached Garage & Gated Parking