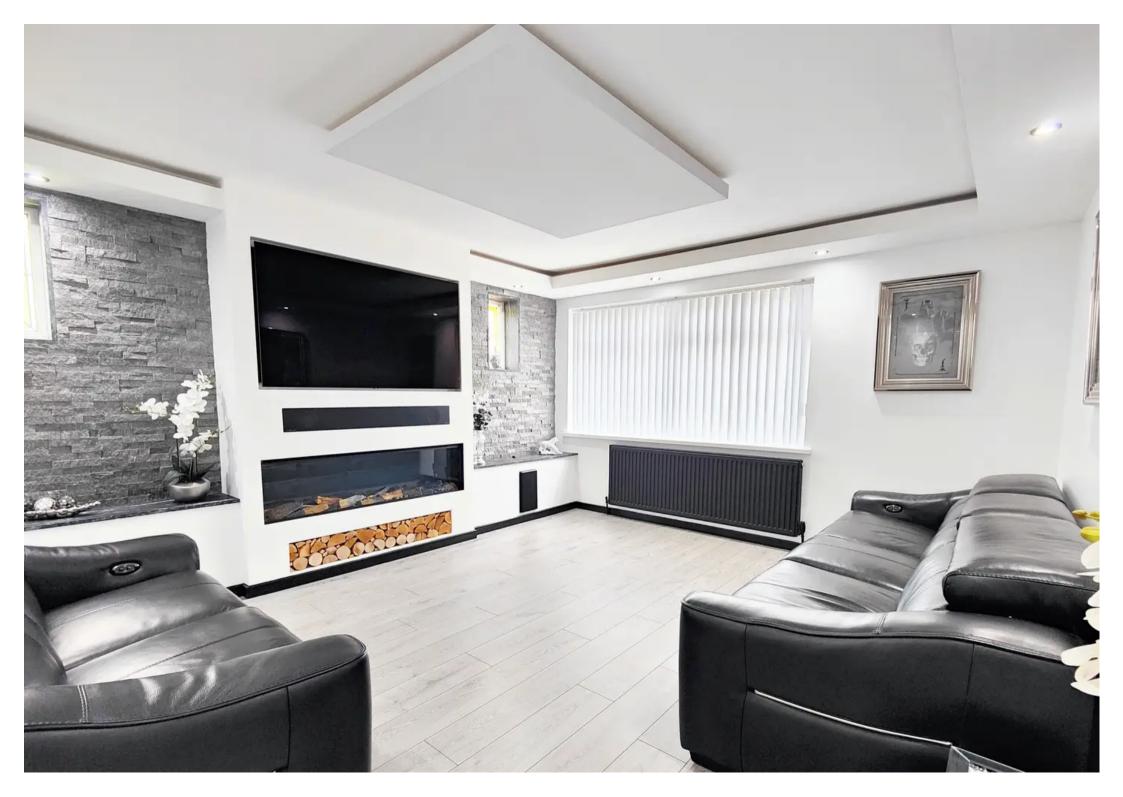

## The Bungalow

Occupying this generous, gated plot you will be impressed at the accommodation on offer at this detached bungalow property. A true bungalow with all accommodation to ground level you will find no expense spared and immaculate accommodation throughout. The kitchen diner is large and light. White cabinets contrast with shimmering black gloss floor tiling and a complementing counter top. Integrated appliances create a sleek finished feel and the separate utility are to the side ensure a clean, clear kitchen space. The dining area offers plenty of space for entertaining and looks out over the block paved, gated parking. The lounge has modern, light grey wood effect flooring, feature granite style tiles to the alcoves and a modern glass fronted flame gas fire. Being dual aspect creates light living space.