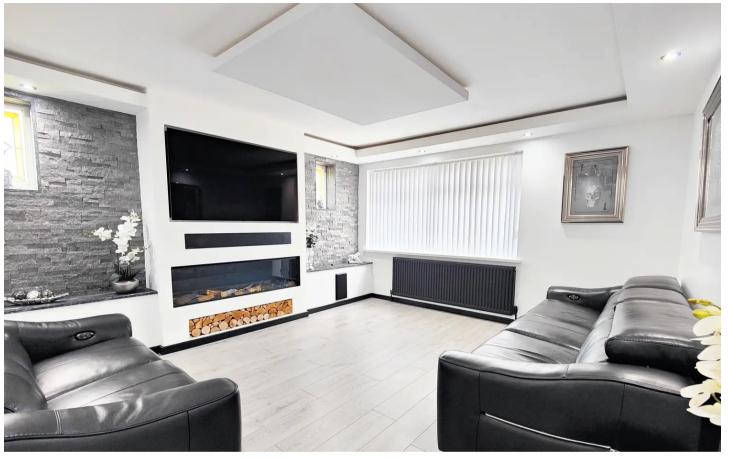

## The Bungalow

Occupying this generous, gated plot you will be impressed at the accommodation on offer at this detached bungalow property. A true bungalow with all accommodation to ground level you will find no expense spared and immaculate accommodation throughout. The kitchen diner is large and light. White cabinets contrast with shimmering black gloss floor tiling and a complementing counter top. Integrated appliances create a sleek finished feel and the separate utility are to the side ensure a clean, clear kitchen space. The dining area offers plenty of space for entertaining and looks out over the block paved, gated parking. The lounge has modern, light grey wood effect flooring, feature granite style tiles to the alcoves and a modern glass fronted flame gas fire. Being dual aspect creates light living space.