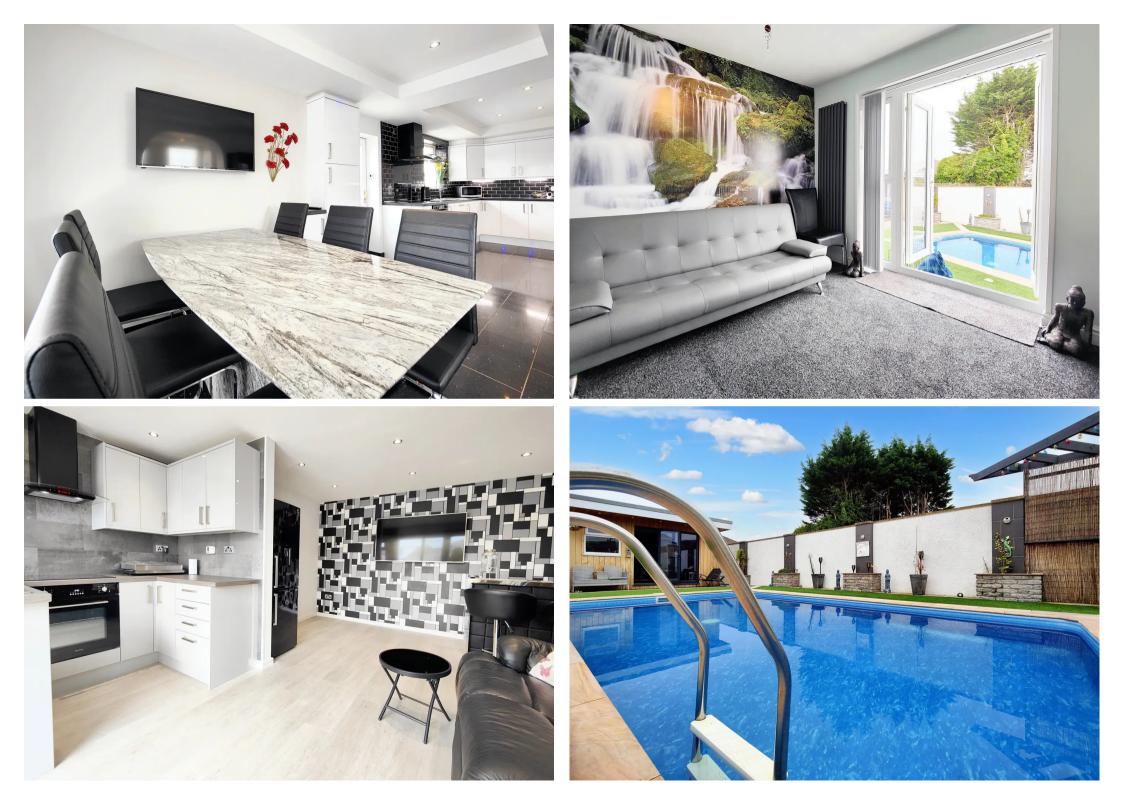

## The Bungalow

Occupying this generous, gated plot you will be impressed at the accommodation on offer at this detached bungalow property. A true bungalow with all accommodation to ground level you will find no expense spared and immaculate accommodation throughout. The kitchen diner is large and light. White cabinets contrast with shimmering black gloss floor tiling and a complementing counter top. Integrated appliances create a sleek finished feel and the separate utility are to the side ensure a clean, clear kitchen space. The dining area offers plenty of space for entertaining and looks out over the block paved, gated parking. The lounge has modern, light grey wood effect flooring, feature granite style tiles to the alcoves and a modern glass fronted flame gas fire. Being dual aspect creates light living space.

### **Bedrooms and Bathroom**

There are three bedrooms and a sleek modern shower room. Bedroom three has French Doors leading out to an impressive rear garden and swimming pool.