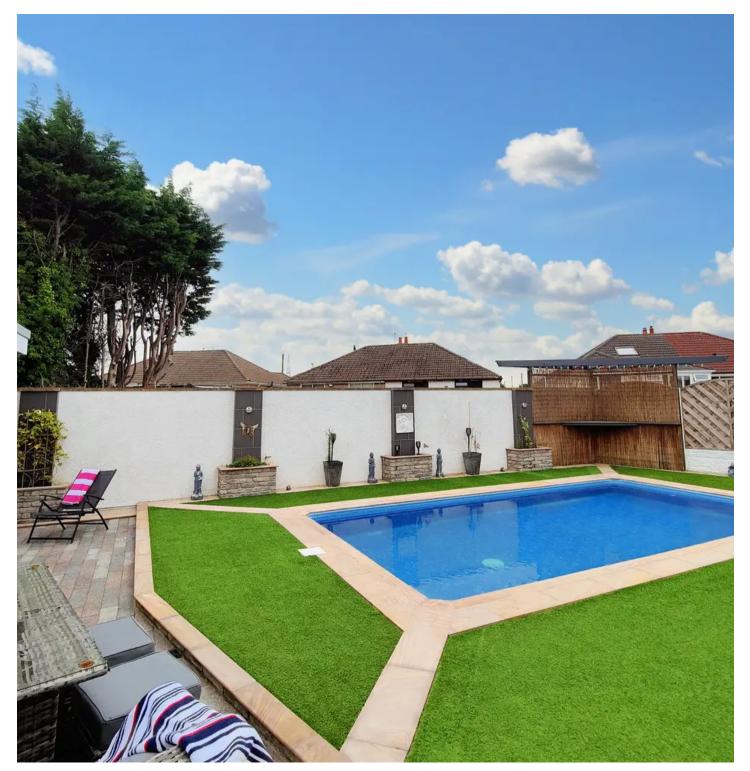

# Morecambe, Morecambe

Luxurious 3-bed Detached Bungalow on large gated plot! Includes detached 3-bed bungalow, shimmering swimming pool, and annexe-style summer house. Large garden, grooming room, and detached garage. Perfect blend of elegance and practicality, with excellent transport links. Council Tax band: C

Tenure: Freehold

- Detached Bungalow
- 3 Bedrooms
- Swimming Pool
- Annex Style Summer House
- Groom Room & Store
- Large Plot, Rear & Side Garden
- Residential Cul De Sac
- Transport & Travel Links
- Great Local Amenities
- Large Detached Garage & Gated Parking