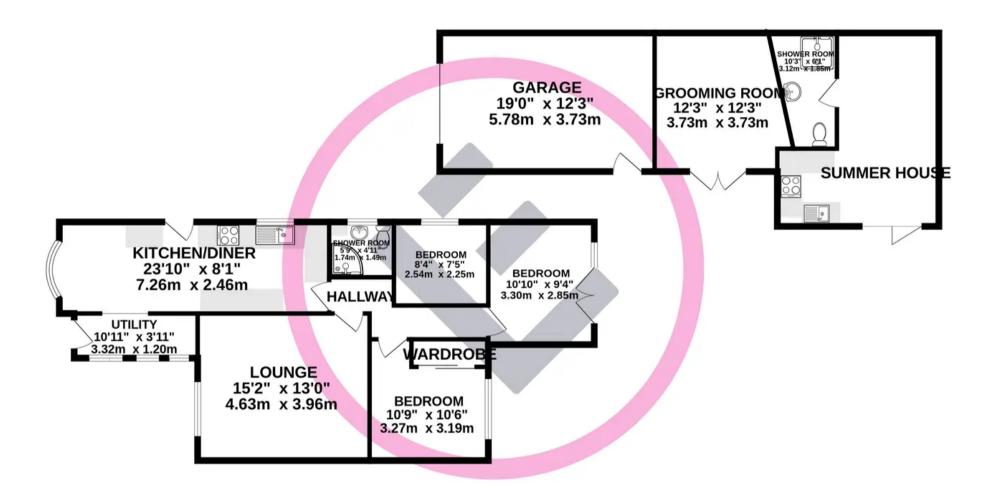

# GROUND FLOOR 1394 sq.ft. (129.6 sq.m.) approx.

#### TOTAL FLOOR AREA : 1394 sq.ft. (129.6 sq.m.) approx.

Whilst every attempt has been made to ensure the accuracy of the floorplan contained here, measurements of doors, windows, rooms and any other items are approximate and no responsibility is taken for any error, omission or mis-statement. This plan is for illustrative purposes only and should be used as such by any prospective purchaser. The services, systems and appliances shown have not been tested and no guarantee as to their operability or efficiency can be given. Made with Metropix ©2024 You can include any text here. The text can be modified upon generating your brochure.