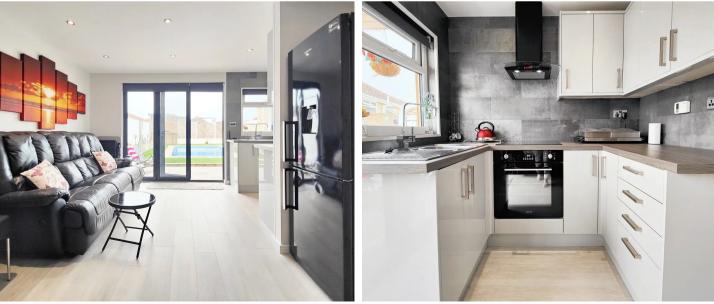

## The Bungalow

Occupying this generous, gated plot you will be impressed at the accommodation on offer at this detached bungalow property. A true bungalow with all accommodation to ground level you will find no expense spared and immaculate accommodation throughout. The kitchen diner is large and light. White cabinets contrast with shimmering black gloss floor tiling and a complementing counter top. Integrated appliances create a sleek finished feel and the separate utility are to the side ensure a clean, clear kitchen space. The dining area offers plenty of space for entertaining and looks out over the block paved, gated parking. The lounge has modern, light grey wood effect flooring, feature granite style tiles to the alcoves and a modern glass fronted flame gas fire. Being dual aspect creates light living space.