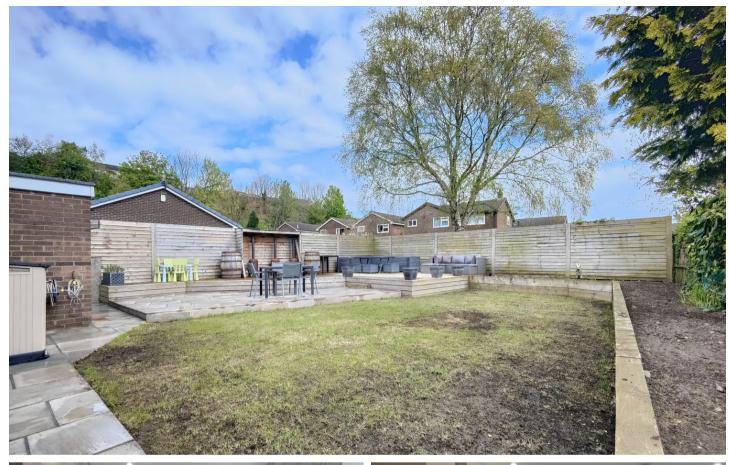

Tenure: Freehold

- Detached Bungalow
- 3 Bedrooms
- Fully Re-Furbished
- Integrated Kitchen Diner
- Lounge w/ Media Wall
- Garage plus Parking for 2
- Low Maintenance Private Garden
- Popular Cul de Sac Location
- Great Local Amenities
- Transport & Travel Links