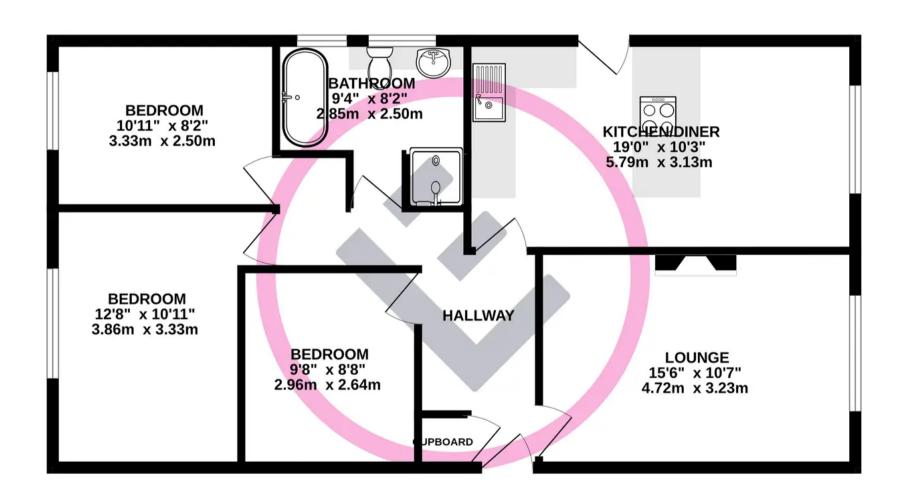

# GROUND FLOOR 815 sq.ft. (75.8 sq.m.) approx.

You can include any text here. The text can be modified upon generating your brochure.