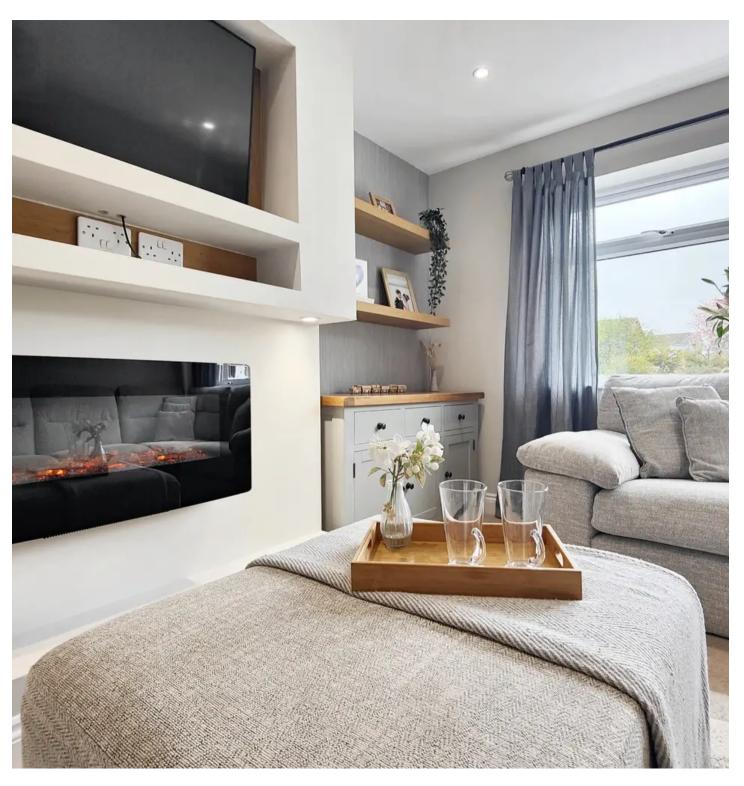

#### The Bungalow

What a superb opportunity this bungalow is! It really will impress buyers being fully refurbished and offering such generous, high spec accommodation throughout. The immaculate frontage gives a taste of what is inside and as the modern front door swings open you are greeted by a large, welcoming and light hallway. Matching oak doors open off the hallway and add a warm feel to the sleek modern, wood effect flooring which is complemented by light grey décor. The lounge is generous and has a large picture window to the front. The wall mounted, glass fronted flame effect fire is set within a media wall allowing plenty of space for furniture. This really is a superb, relaxing space to enjoy.