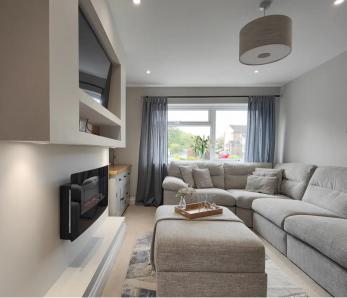

#### The Bungalow

What a superb opportunity this bungalow is! It really will impress buyers being fully refurbished and offering such generous, high spec accommodation throughout. The immaculate frontage gives a taste of what is inside and as the modern front door swings open you are greeted by a large, welcoming and light hallway. Matching oak doors open off the hallway and add a warm feel to the sleek modern, wood effect flooring which is complemented by light grey décor. The lounge is generous and has a large picture window to the front. The wall mounted, glass fronted flame effect fire is set within a media wall allowing plenty of space for furniture. This really is a superb, relaxing space to enjoy.