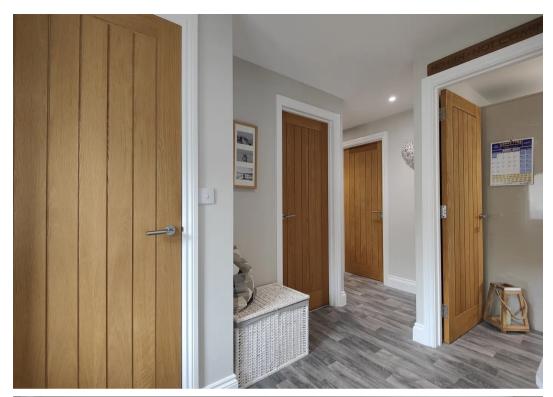

#### The Bungalow

What a superb opportunity this bungalow is! It really will impress buyers being fully refurbished and offering such generous, high spec accommodation throughout. The immaculate frontage gives a taste of what is inside and as the modern front door swings open you are greeted by a large, welcoming and light hallway. Matching oak doors open off the hallway and add a warm feel to the sleek modern, wood effect flooring which is complemented by light grey décor. The lounge is generous and has a large picture window to the front. The wall mounted, glass fronted flame effect fire is set within a media wall allowing plenty of space for furniture. This really is a superb, relaxing space to enjoy.