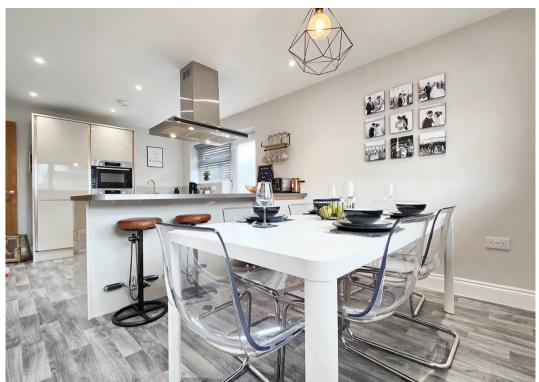

#### **Kitchen Diner**

Whether entertaining family and friends or simply catching up with family business over an evening meal this generous kitchen diner has it all. Sleek taupe coloured cabinets in a gloss finish conceal integrated Bosch appliances including the double oven and induction hob above which is an extractor hood. The hob is situated on the peninsula which accommodates a breakfast bar making this the ideal space for creative chefs or busy parents. The kitchen also has an integrated fridge, freezer and washer. There is space is the garage for a dryer. Deep pan drawers and slow close cabinets are a feature of this Wren kitchen.