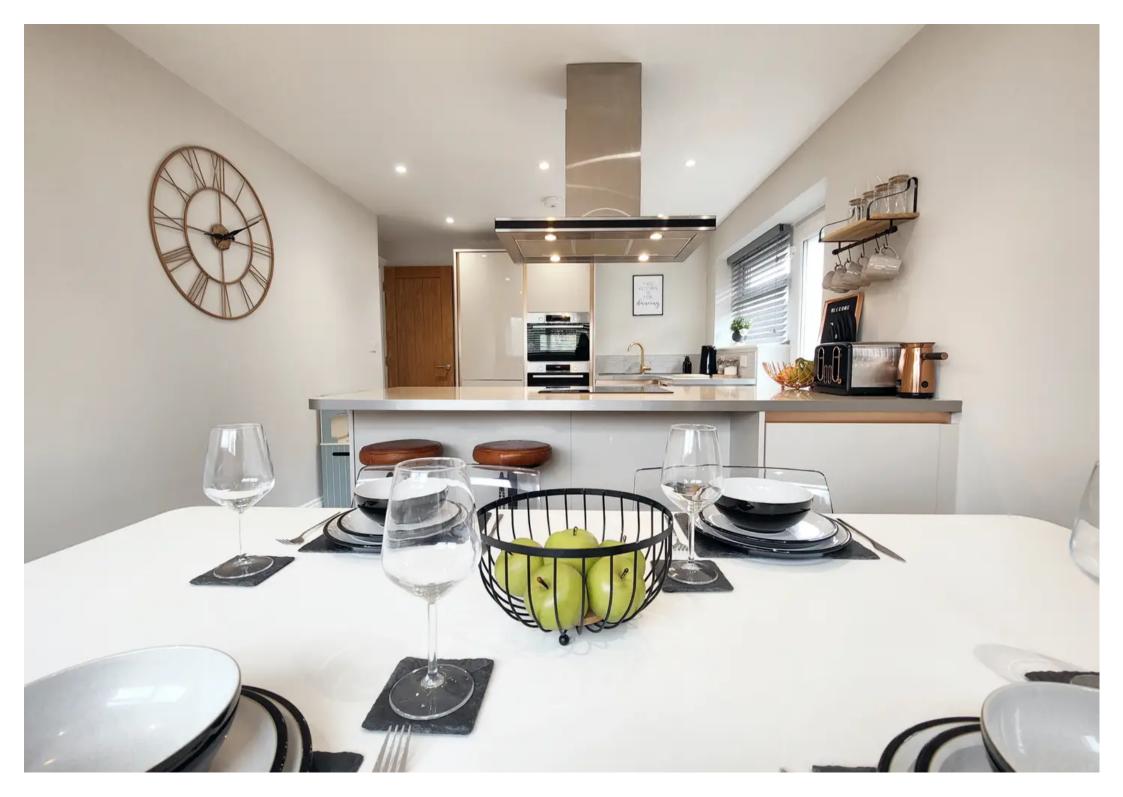

#### **Kitchen Diner**

Whether entertaining family and friends or simply catching up with family business over an evening meal this generous kitchen diner has it all. Sleek taupe coloured cabinets in a gloss finish conceal integrated Bosch appliances including the double oven and induction hob above which is an extractor hood. The hob is situated on the peninsula which accommodates a breakfast bar making this the ideal space for creative chefs or busy parents. The kitchen also has an integrated fridge, freezer and washer. There is space is the garage for a dryer. Deep pan drawers and slow close cabinets are a feature of this Wren kitchen.