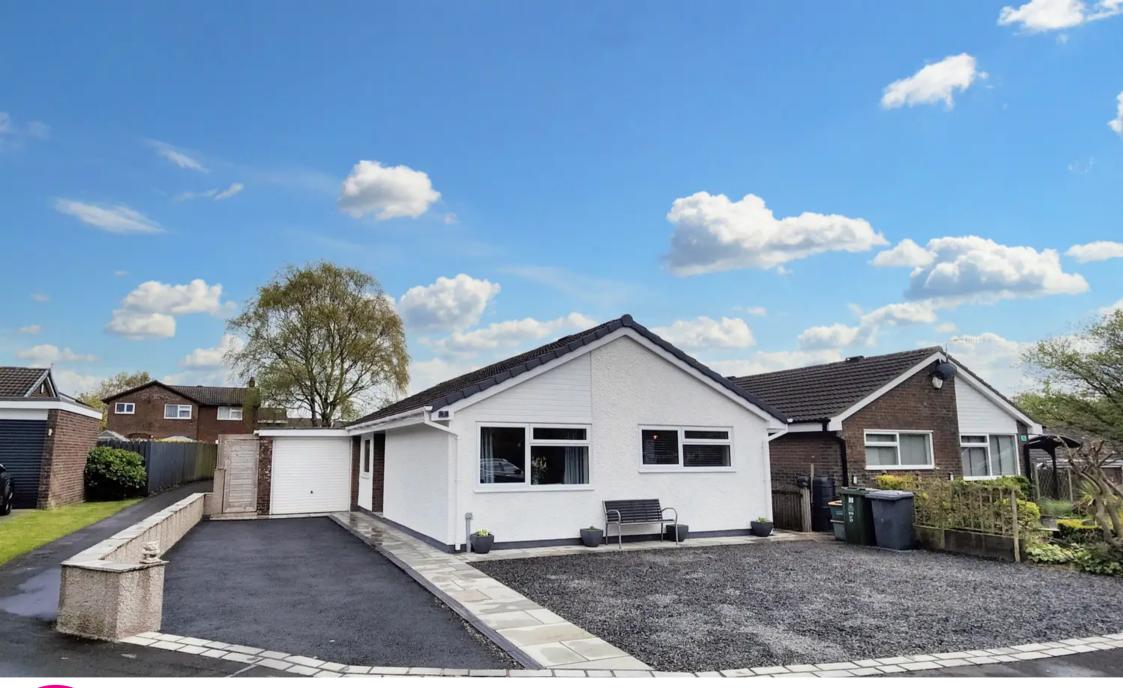

### Carnforth, Carnforth

Step inside this detached bungalow and you will be impressed! It is everything you could want being fully re-furbished throughout and offering plenty of space inside and out with 3 bedrooms, a stunning kitchen diner and large, private garden. It is a home to enjoy! Council Tax band: D

Tenure: Freehold

- Detached Bungalow
- 3 Bedrooms
- Fully Re-Furbished
- Integrated Kitchen Diner
- Lounge w/ Media Wall
- Garage plus Parking for 2
- Low Maintenance Private Garden
- Popular Cul de Sac Location
- Great Local Amenities
- Transport & Travel Links

#### The Bungalow

What a superb opportunity this bungalow is! It really will impress buyers being fully refurbished and offering such generous, high spec accommodation throughout. The immaculate frontage gives a taste of what is inside and as the modern front door swings open you are greeted by a large, welcoming and light hallway. Matching oak doors open off the hallway and add a warm feel to the sleek modern, wood effect flooring which is complemented by light grey décor. The lounge is generous and has a large picture window to the front. The wall mounted, glass fronted flame effect fire is set within a media wall allowing plenty of space for furniture. This really is a superb, relaxing space to enjoy.