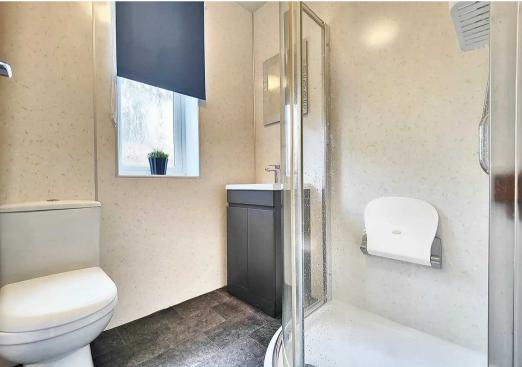

#### **Bedrooms & Bathroom**

The master bedroom looks out over the rear garden and bedroom two is situated at the front overlooking the front garden. The modern shower room has a corner shower enclosure with Triton electric shower. There is bespoke storage, a chrome towel rail and sparkle finish aqua panelling.