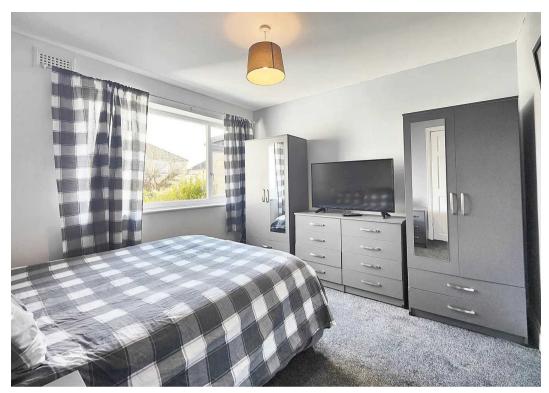

#### **Bedrooms & Bathroom**

The master bedroom looks out over the rear garden and bedroom two is situated at the front overlooking the front garden. The modern shower room has a corner shower enclosure with Triton electric shower. There is bespoke storage, a chrome towel rail and sparkle finish aqua panelling.