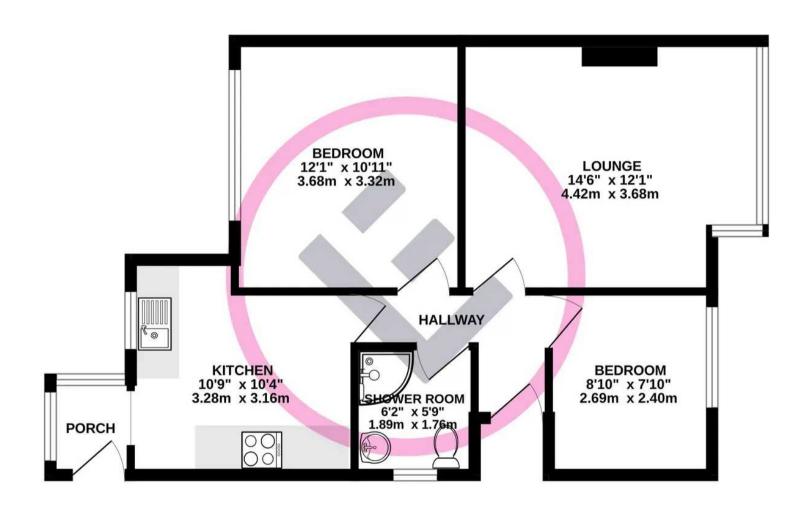

## GROUND FLOOR 559 sq.ft. (51.9 sq.m.) approx.

You can include any text here. The text can be modified upon generating your brochure.