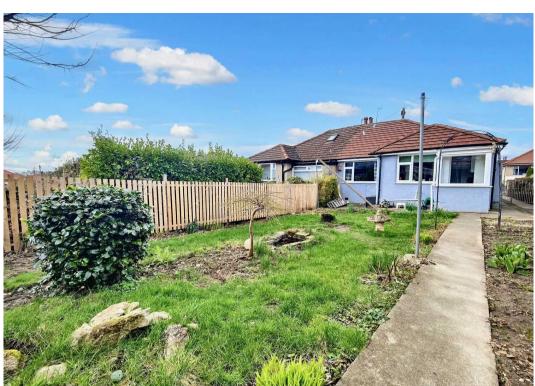

## The Bungalow

This generous two bed bungalow has been refurbished and offers modern interiors throughout. The covered front door opens to a bright, fresh hallway where you will find grey carpet and white walls. Matching white painted panelled doors open to all rooms. The front lounge is generous and light with a half bay window and focal hearth. The décor incorporates contemporary green tones. The rear kitchen looks out over a generous garden and the new cabinets are finished in grey green which is beautifully complemented by the wood effect work top. There is an integrated Zanussi hob, extractor hood and oven. A grey tiled effect vinyl floor covering completes the look. The double glazed rear porch opens to the garden.

## GROUND FLOOR 559 sq.ft. (51.9 sq.m.) approx.

You can include any text here. The text can be modified upon generating your brochure.