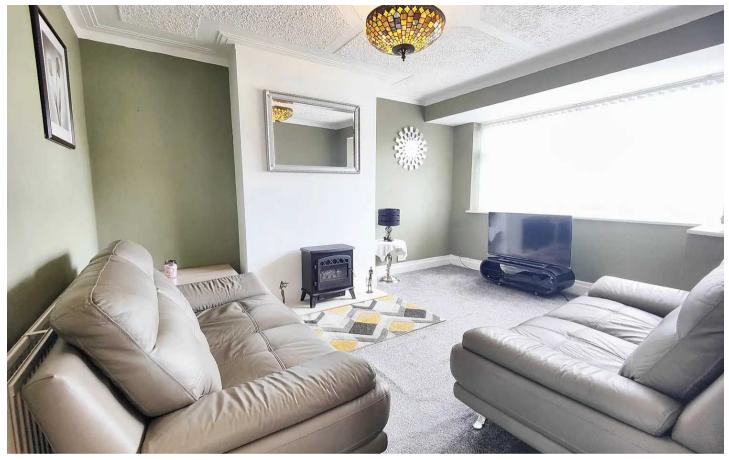

## The Bungalow

This generous two bed bungalow has been refurbished and offers modern interiors throughout. The covered front door opens to a bright, fresh hallway where you will find grey carpet and white walls. Matching white painted panelled doors open to all rooms. The front lounge is generous and light with a half bay window and focal hearth. The décor incorporates contemporary green tones. The rear kitchen looks out over a generous garden and the new cabinets are finished in grey green which is beautifully complemented by the wood effect work top. There is an integrated Zanussi hob, extractor hood and oven. A grey tiled effect vinyl floor covering completes the look. The double glazed rear porch opens to the garden.