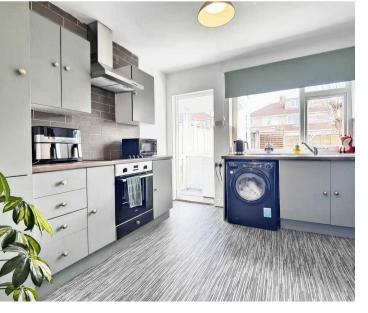

## The Bungalow

This generous two bed bungalow has been refurbished and offers modern interiors throughout. The covered front door opens to a bright, fresh hallway where you will find grey carpet and white walls. Matching white painted panelled doors open to all rooms. The front lounge is generous and light with a half bay window and focal hearth. The décor incorporates contemporary green tones. The rear kitchen looks out over a generous garden and the new cabinets are finished in grey green which is beautifully complemented by the wood effect work top. There is an integrated Zanussi hob, extractor hood and oven. A grey tiled effect vinyl floor covering completes the look. The double glazed rear porch opens to the garden.