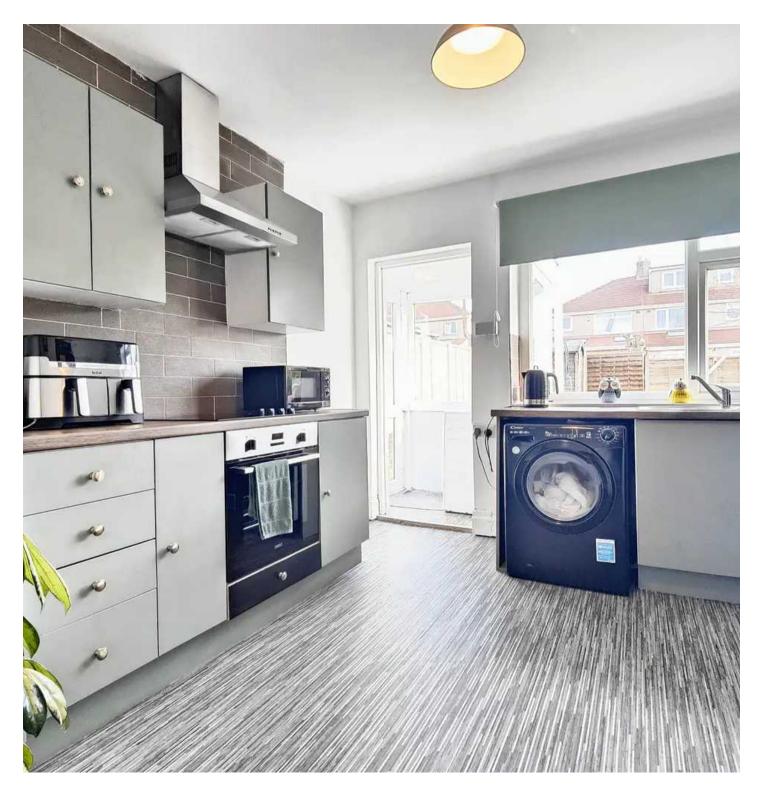

## The Bungalow

This generous two bed bungalow has been refurbished and offers modern interiors throughout. The covered front door opens to a bright, fresh hallway where you will find grey carpet and white walls. Matching white painted panelled doors open to all rooms. The front lounge is generous and light with a half bay window and focal hearth. The décor incorporates contemporary green tones. The rear kitchen looks out over a generous garden and the new cabinets are finished in grey green which is beautifully complemented by the wood effect work top. There is an integrated Zanussi hob, extractor hood and oven. A grey tiled effect vinyl floor covering completes the look. The double glazed rear porch opens to the garden.