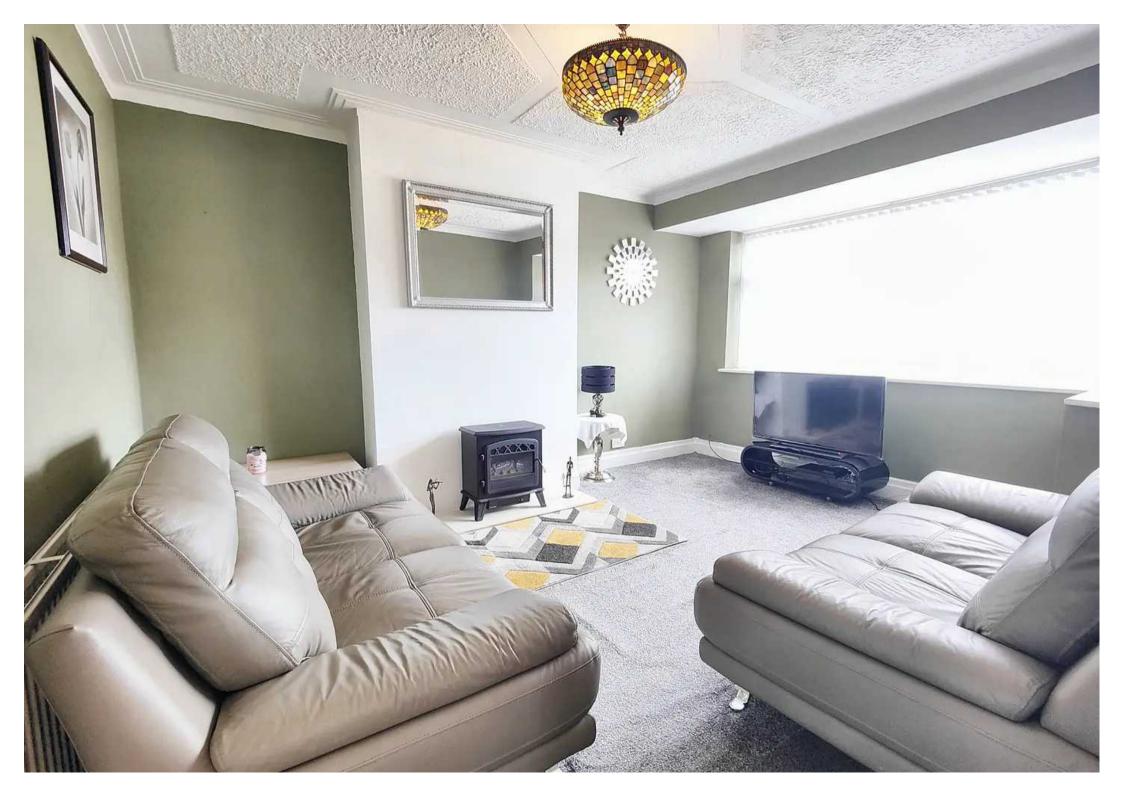

## The Bungalow

This generous two bed bungalow has been refurbished and offers modern interiors throughout. The covered front door opens to a bright, fresh hallway where you will find grey carpet and white walls. Matching white painted panelled doors open to all rooms. The front lounge is generous and light with a half bay window and focal hearth. The décor incorporates contemporary green tones. The rear kitchen looks out over a generous garden and the new cabinets are finished in grey green which is beautifully complemented by the wood effect work top. There is an integrated Zanussi hob, extractor hood and oven. A grey tiled effect vinyl floor covering completes the look. The double glazed rear porch opens to the garden.