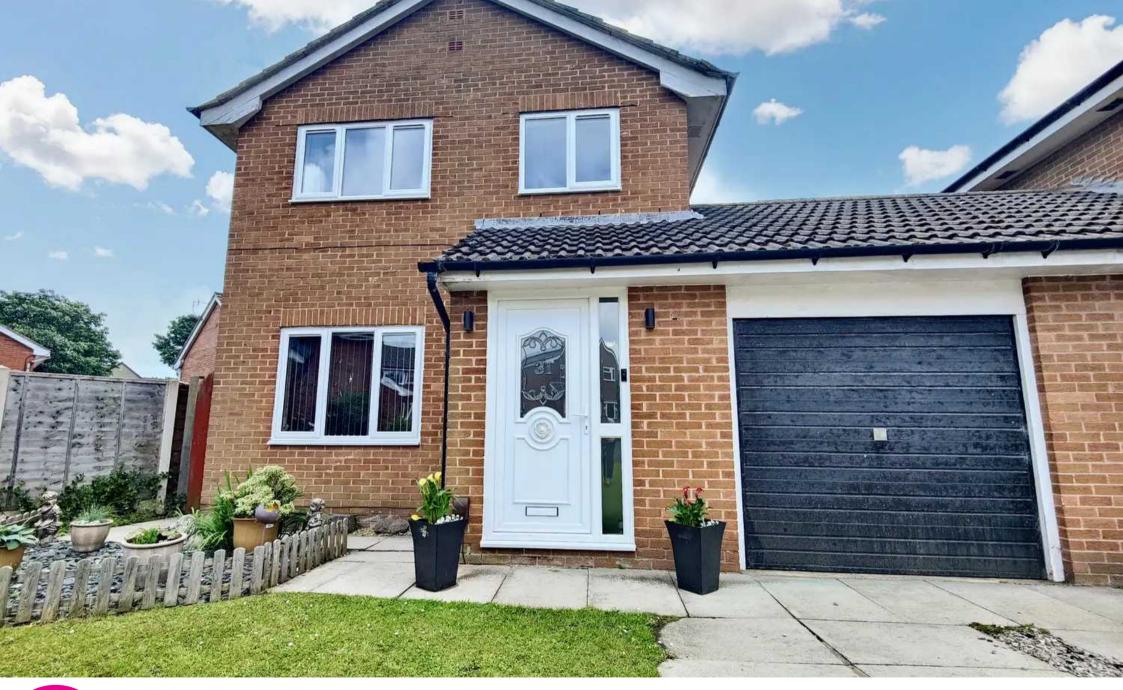

## Carnforth, Carnforth

Offered for sale with no onward chain this 3 bed link-detached house is on a sought-after cul de sac. Open plan kitchen diner, conservatory, sunny rear garden. Garage, driveway. Excellent local amenities & transport links. Ideal family home in desirable location!

Council Tax band: C

Tenure: Freehold

- No Chain
- Sunny Rear Garden
- Garage & Driveway Parking
- Cul de Sac Location
- Popular Residential Area
- Great Local Amenities, Transport & Travel Links
- Link Detached

## The House

Enjoying a south facing garden with L shaped kitchen diner and conservatory this generous link-detached house will appeal to many local families. The double glazed front door opens to the hallway with space to hang up coats and bags. The lounge is large and welcoming, the perfect place to relax and unwind in the evenings. Double doors open to the L shaped kitchen diner and open plan conservatory. The kitchen has a traditional, heart of the home feel, with wooden cabinets and a complementing work top. Integrated appliances include fridge freezer and extractor hood. The double glazed door to the side opens out behind the garage which is plumbed for a washer and makes a great utility area. Having the dining space and conservatory all on the sunny south side make this house perfect for families or for entertaining with access from the conservatory straight into the garden.