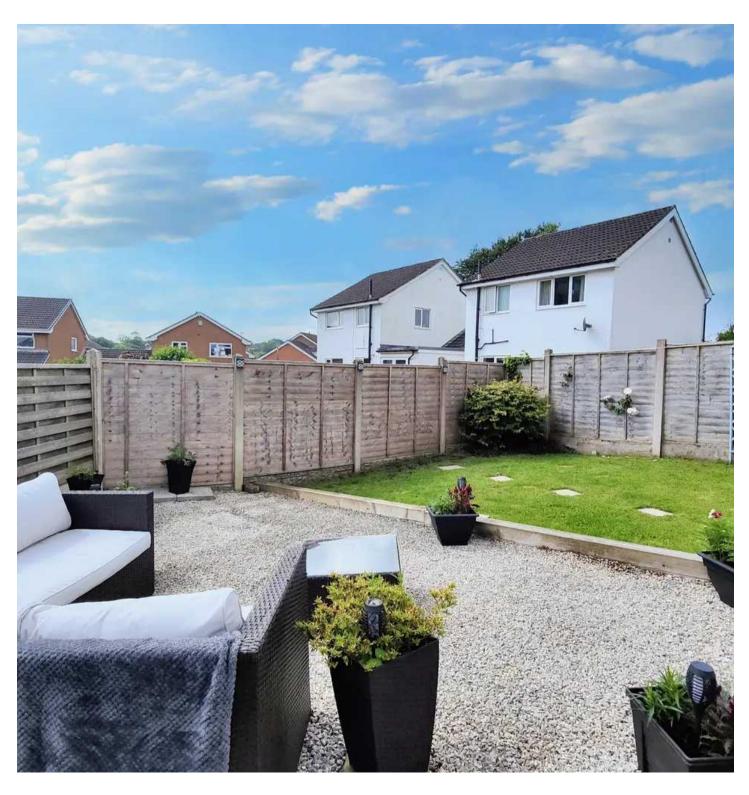

Council Tax band: C

Tenure: Freehold

- No Chain
- Sunny Rear Garden
- Garage & Driveway Parking
- Cul de Sac Location
- Popular Residential Area
- Great Local Amenities, Transport & Travel Links
- Link Detached

## The House

Enjoying a south facing garden with L shaped kitchen diner and conservatory this generous link-detached house will appeal to many local families. The double glazed front door opens to the hallway with space to hang up coats and bags. The lounge is large and welcoming, the perfect place to relax and unwind in the evenings. Double doors open to the L shaped kitchen diner and open plan conservatory. The kitchen has a traditional, heart of the home feel, with wooden cabinets and a complementing work top. Integrated appliances include fridge freezer and extractor hood. The double glazed door to the side opens out behind the garage which is plumbed for a washer and makes a great utility area. Having the dining space and conservatory all on the sunny south side make this house perfect for families or for entertaining with access from the conservatory straight into the garden.