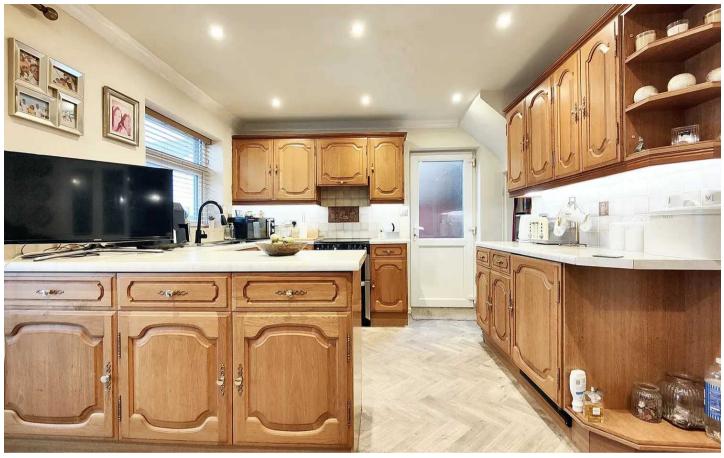

## The House

Enjoying a south facing garden with L shaped kitchen diner and conservatory this generous link-detached house will appeal to many local families. The double glazed front door opens to the hallway with space to hang up coats and bags. The lounge is large and welcoming, the perfect place to relax and unwind in the evenings. Double doors open to the L shaped kitchen diner and open plan conservatory. The kitchen has a traditional, heart of the home feel, with wooden cabinets and a complementing work top. Integrated appliances include fridge freezer and extractor hood. The double glazed door to the side opens out behind the garage which is plumbed for a washer and makes a great utility area. Having the dining space and conservatory all on the sunny south side make this house perfect for families or for entertaining with access from the conservatory straight into the garden.