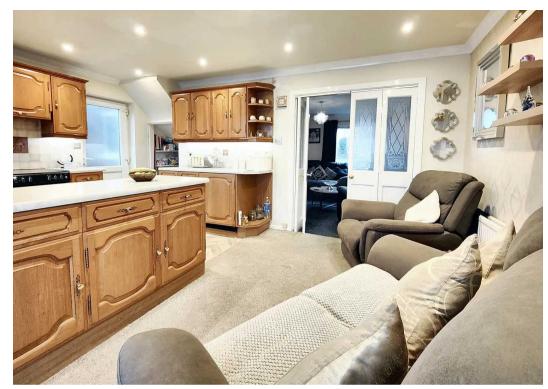

## The House

Enjoying a south facing garden with L shaped kitchen diner and conservatory this generous link-detached house will appeal to many local families. The double glazed front door opens to the hallway with space to hang up coats and bags. The lounge is large and welcoming, the perfect place to relax and unwind in the evenings. Double doors open to the L shaped kitchen diner and open plan conservatory. The kitchen has a traditional, heart of the home feel, with wooden cabinets and a complementing work top. Integrated appliances include fridge freezer and extractor hood. The double glazed door to the side opens out behind the garage which is plumbed for a washer and makes a great utility area. Having the dining space and conservatory all on the sunny south side make this house perfect for families or for entertaining with access from the conservatory straight into the garden.