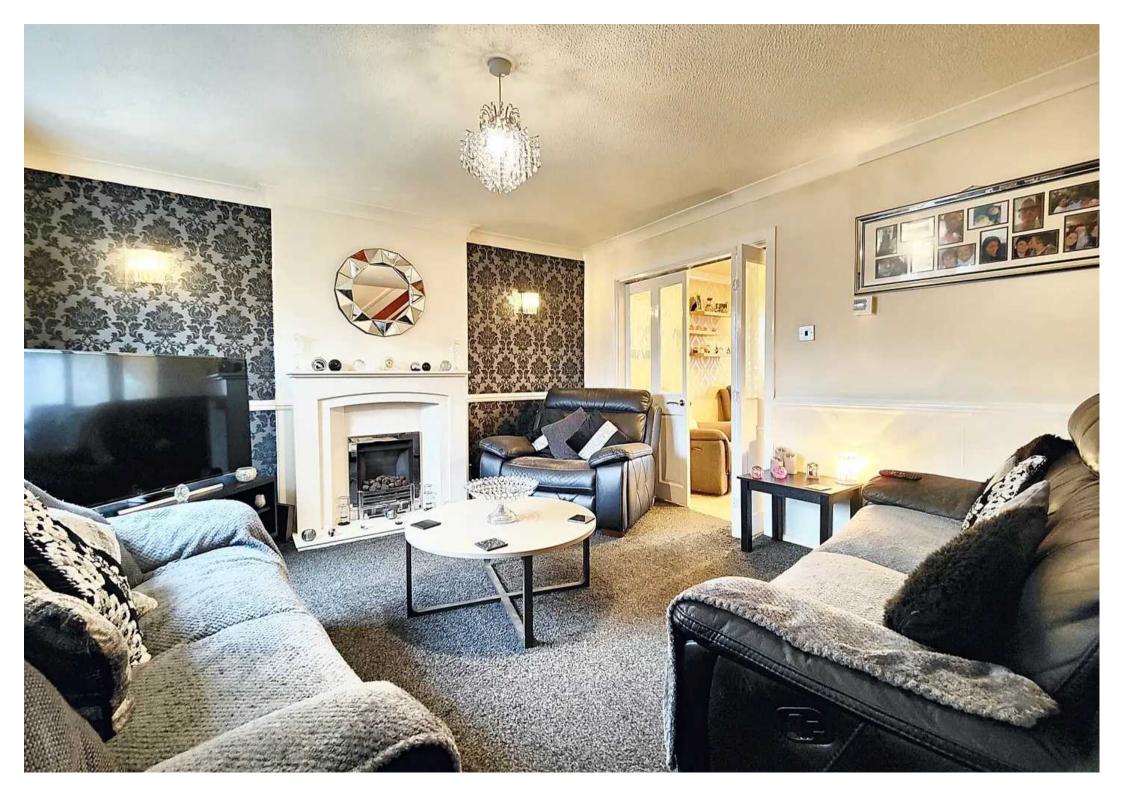

## The House

Enjoying a south facing garden with L shaped kitchen diner and conservatory this generous link-detached house will appeal to many local families. The double glazed front door opens to the hallway with space to hang up coats and bags. The lounge is large and welcoming, the perfect place to relax and unwind in the evenings. Double doors open to the L shaped kitchen diner and open plan conservatory. The kitchen has a traditional, heart of the home feel, with wooden cabinets and a complementing work top. Integrated appliances include fridge freezer and extractor hood. The double glazed door to the side opens out behind the garage which is plumbed for a washer and makes a great utility area. Having the dining space and conservatory all on the sunny south side make this house perfect for families or for entertaining with access from the conservatory straight into the garden.