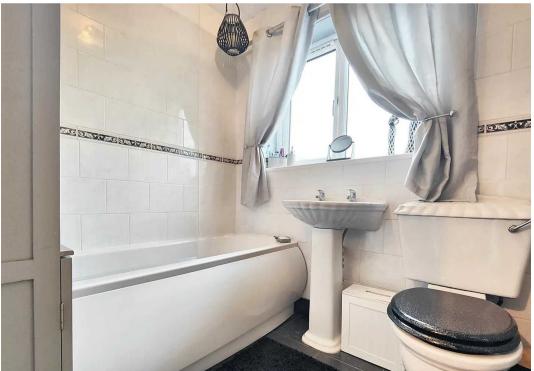

## **Upstairs**

On the first floor are three bedrooms and the bathroom. The bathroom has a white three piece bath suite with over bath shower, wash basin and low flush WC. The rear double bedroom enjoys a built in cupboard and at the front is a generous master bedroom and bedroom three. A trap door allows loft access.