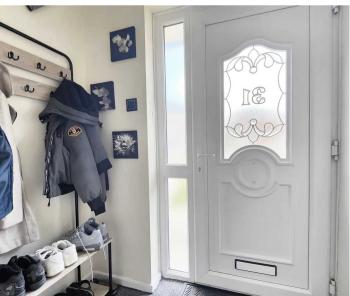

## The House

Enjoying a south facing garden with L shaped kitchen diner and conservatory this generous link-detached house will appeal to many local families. The double glazed front door opens to the hallway with space to hang up coats and bags. The lounge is large and welcoming, the perfect place to relax and unwind in the evenings. Double doors open to the L shaped kitchen diner and open plan conservatory. The kitchen has a traditional, heart of the home feel, with wooden cabinets and a complementing work top. Integrated appliances include fridge freezer and extractor hood. The double glazed door to the side opens out behind the garage which is plumbed for a washer and makes a great utility area. Having the dining space and conservatory all on the sunny south side make this house perfect for families or for entertaining with access from the conservatory straight into the garden.