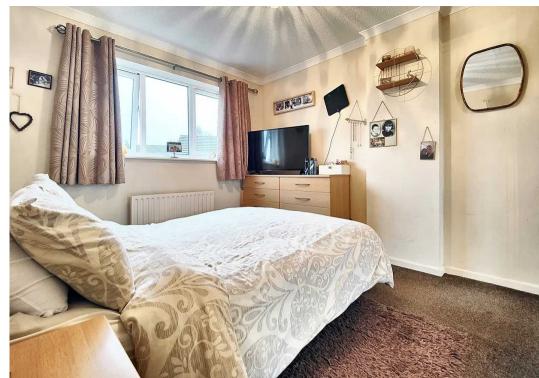

## **Upstairs**

On the first floor are three bedrooms and the bathroom. The bathroom has a white three piece bath suite with over bath shower, wash basin and low flush WC. The rear double bedroom enjoys a built in cupboard and at the front is a generous master bedroom and bedroom three. A trap door allows loft access.