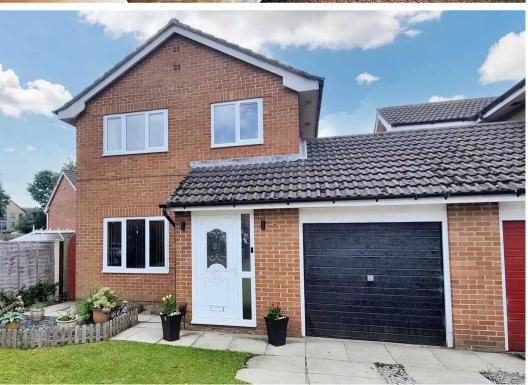

## Carnforth, Carnforth

Offered for sale with no onward chain this 3 bed link-detached house is on a sought-after cul de sac. Open plan kitchen diner, conservatory, sunny rear garden. Garage, driveway. Excellent local amenities & transport links. Ideal family home in desirable location!

Council Tax band: C

Tenure: Freehold

- No Chain
- Sunny Rear Garden
- Garage & Driveway Parking
- Cul de Sac Location
- Popular Residential Area
- Great Local Amenities, Transport & Travel Links
- Link Detached

## The House

Enjoying a south facing garden with L shaped kitchen diner and conservatory this generous link-detached house will appeal to many local families. The double glazed front door opens to the hallway with space to hang up coats and bags. The lounge is large and welcoming, the perfect place to relax and unwind in the evenings. Double doors open to the L shaped kitchen diner and open plan conservatory. The kitchen has a traditional, heart of the home feel, with wooden cabinets and a complementing work top. Integrated appliances include fridge freezer and extractor hood. The double glazed door to the side opens out behind the garage which is plumbed for a washer and makes a great utility area. Having the dining space and conservatory all on the sunny south side make this house perfect for families or for entertaining with access from the conservatory straight into the garden.