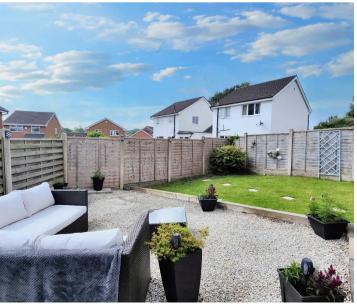

## Carnforth, Carnforth

Offered for sale with no onward chain this 3 bed link-detached house is on a sought-after cul de sac. Open plan kitchen diner, conservatory, sunny rear garden. Garage, driveway. Excellent local amenities & transport links. Ideal family home in desirable location!

## The House

Enjoying a south facing garden with L shaped kitchen diner and conservatory this generous link-detached house will appeal to many local families. The double glazed front door opens to the hallway with space to hang up coats and bags. The lounge is large and welcoming, the perfect place to relax and unwind in the evenings. Double doors open to the L shaped kitchen diner and open plan conservatory. The kitchen has a traditional, heart of the home feel, with wooden cabinets and a complementing work top. Integrated appliances include fridge freezer and extractor hood. The double glazed door to the side opens out behind the garage which is plumbed for a washer and makes a great utility area. Having the dining space and conservatory all on the sunny south side make this house perfect for families or for entertaining with access from the conservatory straight into the garden.