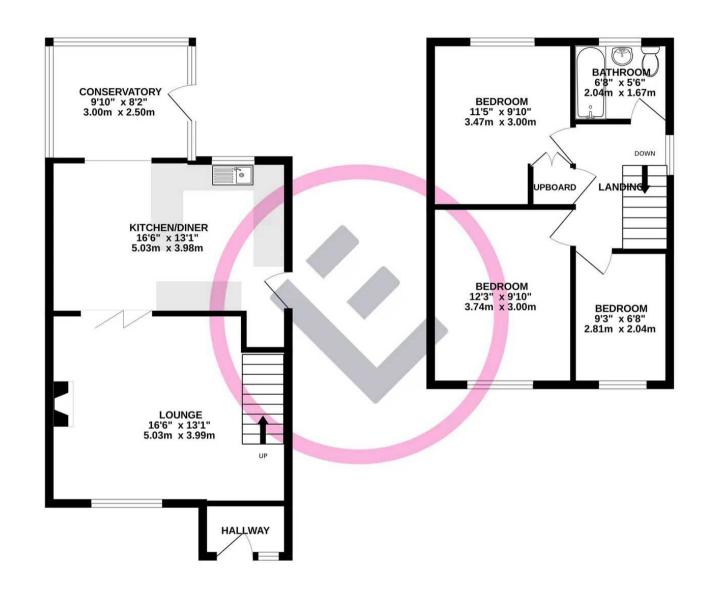

## The House

Enjoying a south facing garden with L shaped kitchen diner and conservatory this generous link-detached house will appeal to many local families. The double glazed front door opens to the hallway with space to hang up coats and bags. The lounge is large and welcoming, the perfect place to relax and unwind in the evenings. Double doors open to the L shaped kitchen diner and open plan conservatory. The kitchen has a traditional, heart of the home feel, with wooden cabinets and a complementing work top. Integrated appliances include fridge freezer and extractor hood. The double glazed door to the side opens out behind the garage which is plumbed for a washer and makes a great utility area. Having the dining space and conservatory all on the sunny south side make this house perfect for families or for entertaining with access from the conservatory straight into the garden.

## **Upstairs**

On the first floor are three bedrooms and the bathroom. The bathroom has a white three piece bath suite with over bath shower, wash basin and low flush WC. The rear double bedroom enjoys a built in cupboard and at the front is a generous master bedroom and bedroom three. A trap door allows loft access.