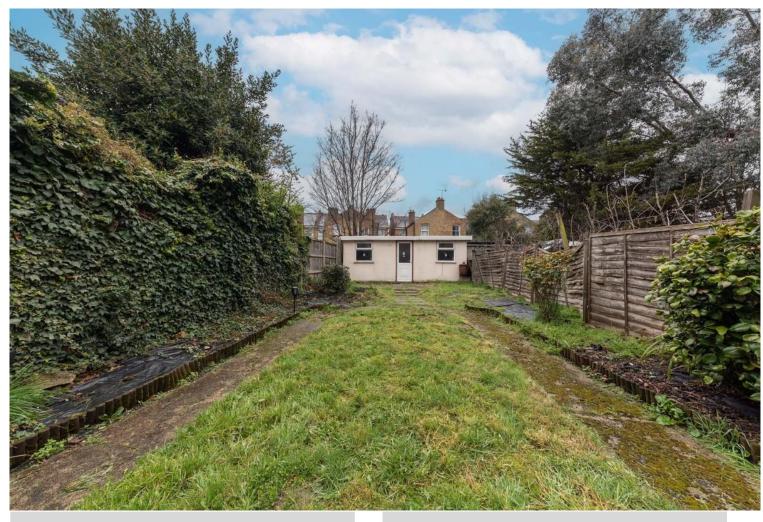

## WILKINSONBYRNE

ESTATE AGENTS

Boreham Road, N22

**GUIDE PRICE:**£675,000-£700,000 **FREEHOLD** 

A well presented three bedroom mid-terraced family home, located on a popular residential road. The property is a loved family home, perfect for anyone wanting to add their own style and taste. The ground floor features a bright and airy front reception room, dining room with sliding doors opening to the rear & extended kitchen/diner with access to a 55ft private rear garden. The first floor boasts three bedrooms and a family size bathroom. The property also benefits from high ceilings, period features and potential to extend (STPP). Boreham Road is ideally situated for the vibrant Wood Green shopping area with all its bars and restaurants and with easy access to Turnpike Lane and Wood Green Underground Station and multiple bus routes. The iconic Westbury Gastro Pub and Restaurant (Westbury Avenue) as well as the green open spaces of both Lordship Recreation grounds and Downhill's Park are all close by.