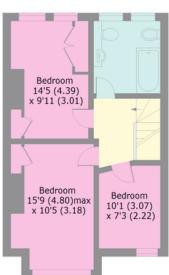

## Boreham Road, N22

Approx. Gross Internal Area 1144 Sq Ft -106.28 Sq M

**GROUND FLOOR** 

FIRST FLOOR

Whilst every attempt has been made to ensure the accuracy of the floor plan contained here, measurements of doors, windows and rooms are approximate and no responsibility is taken for any error, omission or misstatement. These plans are for representation purposes only as defined by RICS Code of Measuring Practice and should be used as such by any prospective purchaser. Specifically no guarantee is given on the total square footage of the property if quoted on this plan. Any figure given is for initial guidance only and should not be relied on as a basis of valuation. Produced for Wilkinson Byrne REF: 563057