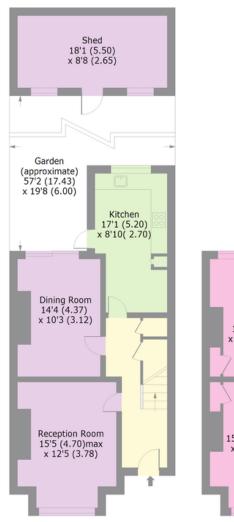

## Boreham Road, N22

Approx. Gross Internal Area 1144 Sq Ft -106.28 Sq M

**GROUND FLOOR** 

FIRST FLOOR

Whilst every attempt has been made to ensure the accuracy of the floor plan contained here, measurements of doors, windows and rooms are approximate and no responsibility is taken for any error, omission or misstatement. These plans are for representation purposes only as defined by RICS Code of Measuring Practice and should be used as such by any prospective purchaser. Specifically no guarantee is given on the total square footage of the property if quoted on this plan. Any figure given is for initial guidance only and should not be relied on as a basis of valuation. Produced for Wilkinson Byrne REF: 563057