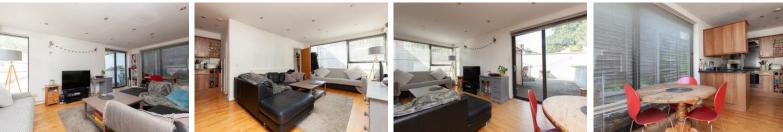

#### £625,000 FREEHOLD

Unique semi detached three bedroom freehold house with striking design features, private off road parking with an allocated parking space beautiful private garden. Built to a high-specification in 2007, this freehold three bedroom house is energy efficient. The property is offered chain free. The ground floor comprises an impressive 20 ft. x 18 ft. open plan kitchen reception room which leads to the garden. There is also a ground floor guest cloak room and storage cupboard. The first floor benefits two well-proportioned bedrooms, a third single bedroom and a family bathroom. The house offers excellent natural light and ample storage space throughout. The home is found just off Black Boy Lane, within a peaceful well maintained gated development of just (5) bespoke houses. With a stylish contemporary interior design covering 820 Sq. ft this really is a great opportunity to purchase a lovely home in this increasingly popular North London hotspot. The property is located in the popular residential area of Harringay, close to the many bars, coffee shops, shops and restaurants of Green Lanes. Manor House and Turnpike Lane Underground Stations are within easy reach as are some of the area's best schools and nurseries. The green open space of Chestnuts Park and the award winning Downhills Park are also just a short stroll.