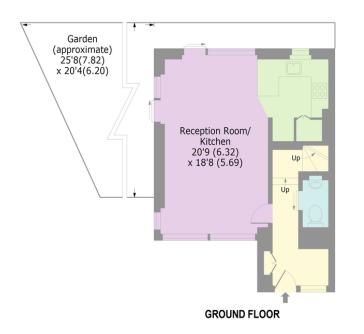

### Lincoln Mews, N15

Approx. Gross Internal Area 820 Sq Ft - 76.18 Sq M

FIRST FLOOR

Down 🕞

Bedroom 9'5 (2.87) x 6'5 (1.96)

Bedroom 9' (2.74) x 8' (2.44)

Bedroom 9'8 (2.95) x 9' (2.74)

**Tenure:** Freehold