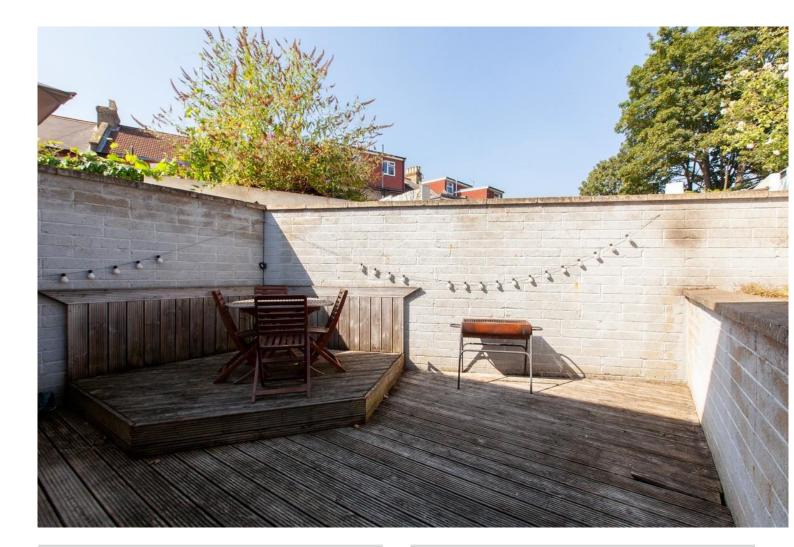

#### £625,000 FREEHOLD

Unique semi detached three bedroom freehold house with striking design features, private off road parking with an allocated parking space beautiful private garden. Built to a high-specification in 2007, this freehold three bedroom house is energy efficient. The property is offered chain free. The ground floor comprises an impressive 20 ft. x 18 ft. open plan kitchen reception room which leads to the garden. There is also a ground floor guest cloak room and storage cupboard. The first floor benefits two well-proportioned bedrooms, a third single bedroom and a family bathroom. The house offers excellent natural light and ample storage space throughout. The home is found just off Black Boy Lane, within a peaceful well maintained gated development of just (5) bespoke houses. With a stylish contemporary interior design covering 820 Sq. ft this really is a great opportunity to purchase a lovely home in this increasingly popular North London hotspot. The property is located in the popular residential area of Harringay, close to the many bars, coffee shops, shops and restaurants of Green Lanes. Manor House and Turnpike Lane Underground Stations are within easy reach as are some of the area's best schools and nurseries. The green open space of Chestnuts Park and the award winning Downhills Park are also just a short stroll.