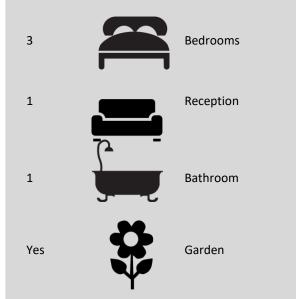

#### £625,000 FREEHOLD

Unique semi detached three bedroom freehold house with striking design features, private off road parking with an allocated parking space beautiful private garden. Built to a high-specification in 2007, this freehold three bedroom house is energy efficient. The property is offered chain free. The ground floor comprises an impressive 20 ft. x 18 ft. open plan kitchen reception room which leads to the garden. There is also a ground floor guest cloak room and storage cupboard. The first floor benefits two well-proportioned bedrooms, a third single bedroom and a family bathroom. The house offers excellent natural light and ample storage space throughout. The home is found just off Black Boy Lane, within a peaceful well maintained gated development of just (5) bespoke houses. With a stylish contemporary interior design covering 820 Sq. ft this really is a great opportunity to purchase a lovely home in this increasingly popular North London hotspot. The property is located in the popular residential area of Harringay, close to the many bars, coffee shops, shops and restaurants of Green Lanes. Manor House and Turnpike Lane Underground Stations are within easy reach as are some of the area's best schools and nurseries. The green open space of Chestnuts Park and the award winning Downhills Park are also just a short stroll.