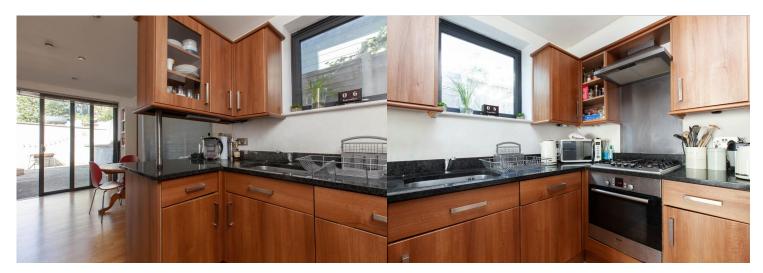

#### £625,000 FREEHOLD

Unique semi detached three bedroom freehold house with striking design features, private off road parking with an allocated parking space beautiful private garden. Built to a high-specification in 2007, this freehold three bedroom house is energy efficient. The property is offered chain free. The ground floor comprises an impressive 20 ft. x 18 ft. open plan kitchen reception room which leads to the garden. There is also a ground floor guest cloak room and storage cupboard. The first floor benefits two well-proportioned bedrooms, a third single bedroom and a family bathroom. The house offers excellent natural light and ample storage space throughout. The home is found just off Black Boy Lane, within a peaceful well maintained gated development of just (5) bespoke houses. With a stylish contemporary interior design covering 820 Sq. ft this really is a great opportunity to purchase a lovely home in this increasingly popular North London hotspot. The property is located in the popular residential area of Harringay, close to the many bars, coffee shops, shops and restaurants of Green Lanes. Manor House and Turnpike Lane Underground Stations are within easy reach as are some of the area's best schools and nurseries. The green open space of Chestnuts Park and the award winning Downhills Park are also just a short stroll.