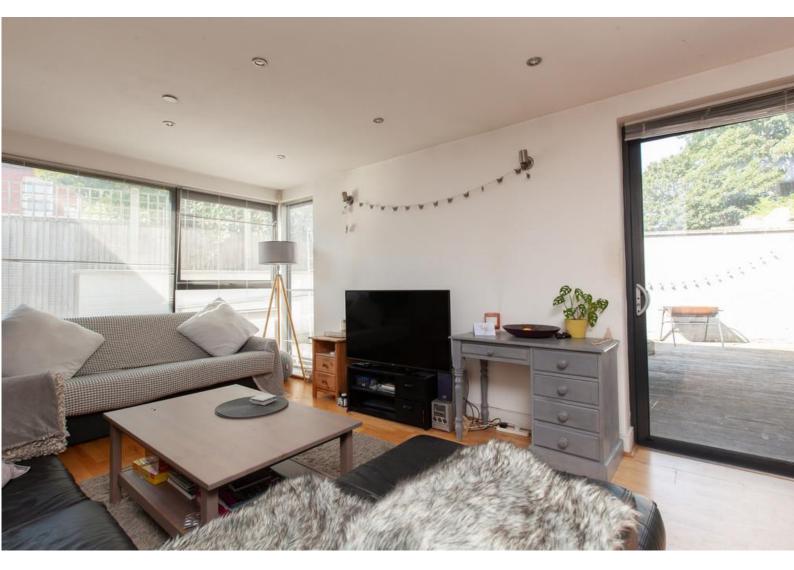

#### £625,000 FREEHOLD

Unique semi detached three bedroom freehold house with striking design features, private off road parking with an allocated parking space beautiful private garden. Built to a high-specification in 2007, this freehold three bedroom house is energy efficient. The property is offered chain free. The ground floor comprises an impressive 20 ft. x 18 ft. open plan kitchen reception room which leads to the garden. There is also a ground floor guest cloak room and storage cupboard. The first floor benefits two well-proportioned bedrooms, a third single bedroom and a family bathroom. The house offers excellent natural light and ample storage space throughout. The home is found just off Black Boy Lane, within a peaceful well maintained gated development of just (5) bespoke houses. With a stylish contemporary interior design covering 820 Sq. ft this really is a great opportunity to purchase a lovely home in this increasingly popular North London hotspot. The property is located in the popular residential area of Harringay, close to the many bars, coffee shops, shops and restaurants of Green Lanes. Manor House and Turnpike Lane Underground Stations are within easy reach as are some of the area's best schools and nurseries. The green open space of Chestnuts Park and the award winning Downhills Park are also just a short stroll.