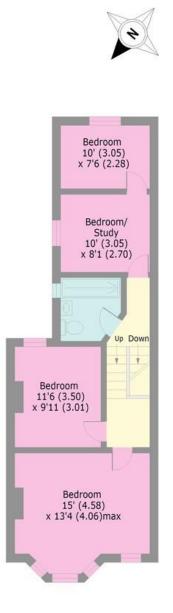

## £845,000 FREEHOLD

A well presented three/four bedroom terrace house situated on the sought-after 'Harringay Ladder'. Occupying over 1200 Sq ft of living space, the property has been well maintained by the current owner. The ground floor features a double reception room with an array of period features and a kitchen/diner with access to a private 90 Ft South facing rear garden. The first floor boasts three/four bright bedrooms, bathroom & access to a loft space. Further benefits include a downstairs cloakroom. Beresford Road offers access to the superb selection of shops and restaurants on Green Lanes, including coffee shops Abraco and Beans & Barley, the Salisbury pub and the organic food store Harringay Local Store. Crouch End Broadway and the open spaces of Finsbury Park are in easy walking distance. Also, there are excellent transport links including local bus services into the City, access to Turnpike Lane Underground Station and Harringay Rail station.

## Beresford Road, N8

Approx. Gross Internal Area 1270 Sq Ft - 117.98 Sq M

**GROUND FLOOR** 

FIRST FLOOR

Tenure:
Freehold

Energy Efficiency Rating:
66

Bounds Green Office
3 Latham Court
Brownlow Road
London N11 2ES