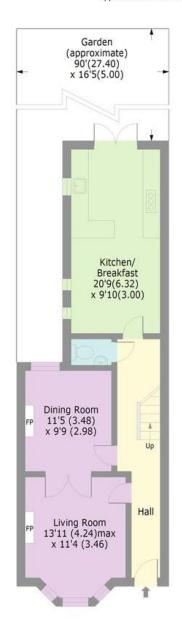

## £845,000 FREEHOLD

A well presented three/four bedroom terrace house situated on the sought-after 'Harringay Ladder'. Occupying over 1200 Sq ft of living space, the property has been well maintained by the current owner. The ground floor features a double reception room with an array of period features and a kitchen/diner with access to a private 90 Ft South facing rear garden. The first floor boasts three/four bright bedrooms, bathroom & access to a loft space. Further benefits include a downstairs cloakroom. Beresford Road offers access to the superb selection of shops and restaurants on Green Lanes, including coffee shops Abraco and Beans & Barley, the Salisbury pub and the organic food store Harringay Local Store. Crouch End Broadway and the open spaces of Finsbury Park are in easy walking distance. Also, there are excellent transport links including local bus services into the City, access to Turnpike Lane Underground Station and Harringay Rail station.

## Beresford Road, N8

Approx. Gross Internal Area 1270 Sq Ft - 117.98 Sq M

**GROUND FLOOR** 

FIRST FLOOR

Tenure:
Freehold

Energy Efficiency Rating:
66

Bounds Green Office
3 Latham Court
Brownlow Road
London N11 2ES