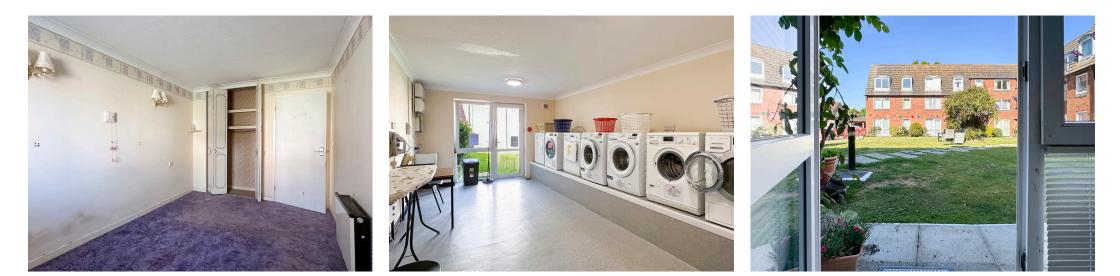

The double bedroom has a westerly double glazed window and built-in double wardrobe.

In addition, there is a shower room with glazed shower enclosure with electric shower, pedestal wash basin, close coupled wc and heated towel rail.

The development itself offers a security entry system, house manager, communal residents lounge with games section with snooker table, residents laundry room (both located on the ground floor), a 24 hr care-line facility for peace of mind, along with well tended communal gardens, two guest suites and residents parking (non allocated - first come first serve basis).