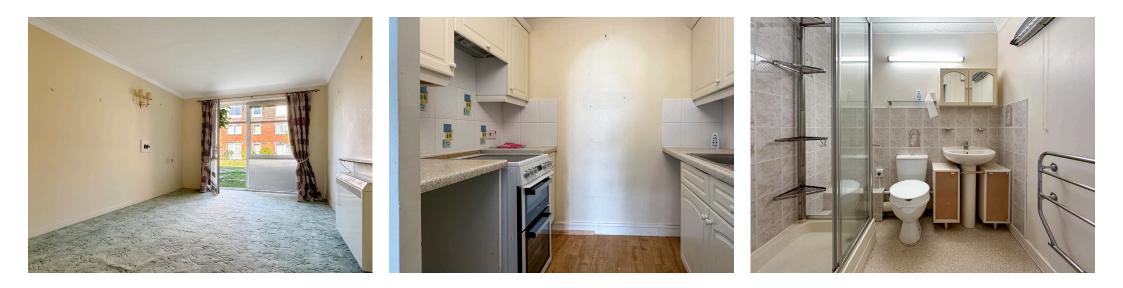

The apartment itself comprises entrance hall with a large walk-in storage cupboard housing the water heater and electric fuse boxes, a generous living room with storage heater and double glazed window and door providing access onto the westerly sun terrace.

An archway from the living room leads to the adjoining kitchen, which has a single drainer sink unit, fitted units and work surfaces, hood over space for an electric cooker and two under counter spaces for additional appliances.

The double bedroom has a westerly double glazed window and built-in double wardrobe.

In addition, there is a shower room with glazed shower enclosure with electric shower, pedestal wash basin, close coupled wc and heated towel rail.