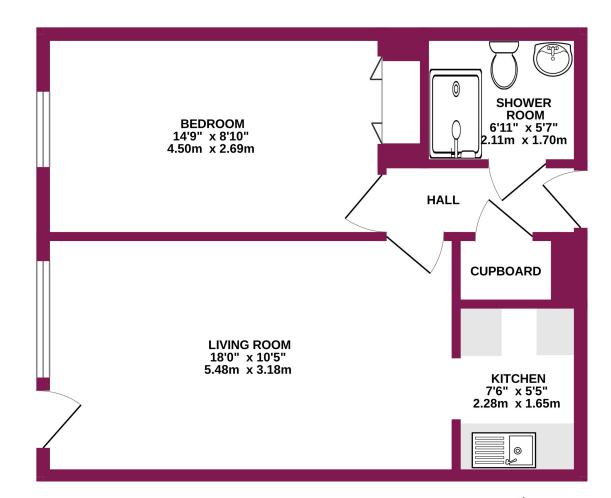

The apartment itself comprises entrance hall with a large walk-in storage cupboard housing the water heater and electric fuse boxes, a generous living room with storage heater and double glazed window and door providing access onto the westerly sun terrace.

An archway from the living room leads to the adjoining kitchen, which has a single drainer sink unit, fitted units and work surfaces, hood over space for an electric cooker and two under counter spaces for additional appliances.

The double bedroom has a westerly double glazed window and built-in double wardrobe.

In addition, there is a shower room with glazed shower enclosure with electric shower, pedestal wash basin, close coupled wc and heated towel rail.

#### TOTAL FLOOR AREA : 444 sq.ft. (41.3 sq.m.) approx.

Whilst every attempt has been made to ensure the accuracy of the floorplan contained here, measurements of doors, windows, rooms and any other items are approximate and no responsibility is taken for any error, omission or mis-statement. This plan is for illustrative purposes only and should be used as such by any prospective purchaser. The services, systems and appliances shown have not been tested and no guarantee