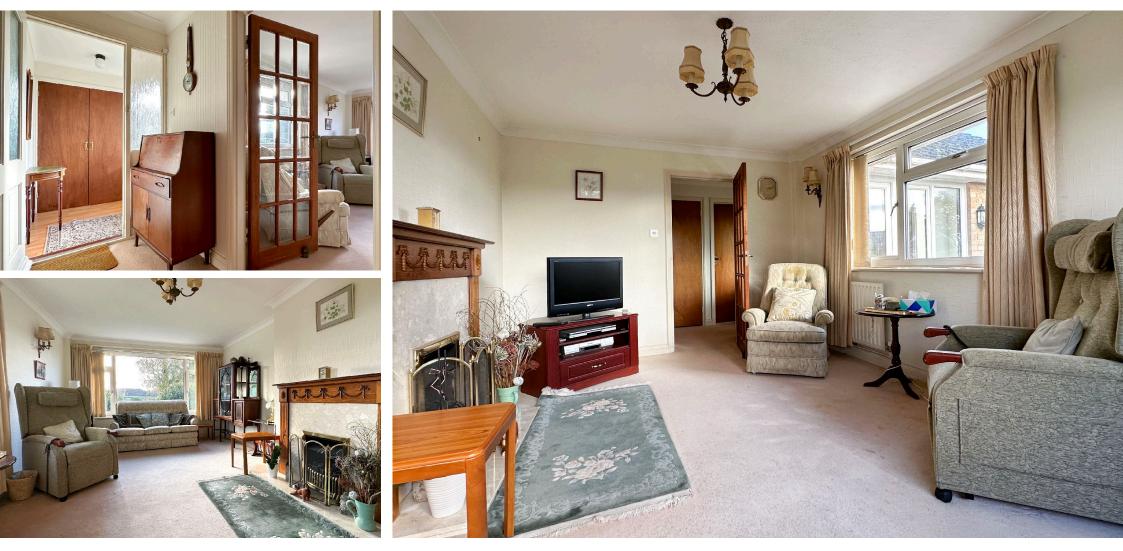

Bognor Regis Town Centre is approx. four miles to the West offering its pier, promenade, mainline railway station and cinema, pubs etc. On the outskirts of Bognor Regis there can be found a selection of well known Supermarkets and a variety of other retail outlets while the city of Chichester is within approx 6 miles offering a wider selection of shopping facilities and the famous Festival Theatre. The front door leads into an entrance lobby with fitted double cloaks storage cupboard and double glazed window to the front. An inner door leads through to the generous hall with two useful built-in storage cupboards and large access hatch, with fold down ladder, to the loft space housing the gas combination boiler. Doors lead from the hall to the sitting room, kitchen/diner, two bedrooms and bathroom.

The sitting room is a dual aspect room with a large double glazed window to the front, double glazed window to the side and feature fireplace with recessed coal effect gas fire.

The kitchen/diner measures 18' 3" x 9' 2" (plus recess) with fitted units and work surfaces, single drainer sink unit, integrated four burner gas hob with hood over, integrated oven and grill, washing machine and dishwasher, along with space for a free standing fridge/freezer, tiled flooring, double glazed windows to the front and side and a door to the side.