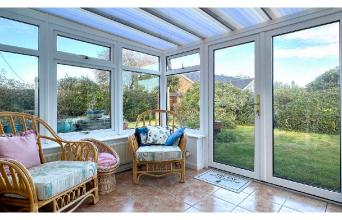

Bedroom 1 has a double glazed window to the rear and fitted wardrobes. Double doors lead to the adjoining en-suite wet room with tiled walls, wall mounted wash basin, enclosed cistern w.c, wall mounted shower unit and an obscure double glazed window to the rear. Bedroom 2 is a good size double room with double glazed French doors to the rear into a double glazed conservatory, which in turn provides access to the rear garden. In addition, there is a bathroom with two obscure double glazed windows to the side and suite of bath with shower over and fitted shower screen, wash basin and w.c.