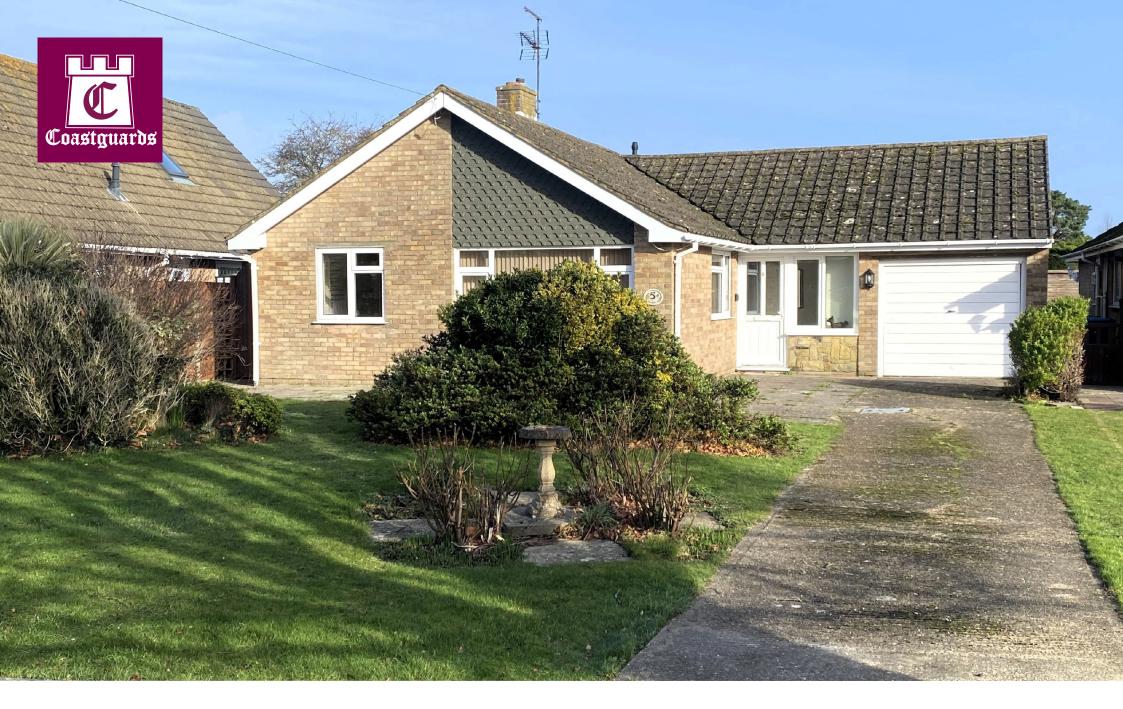

### **5 Downlands Close** Nyetimber | Bognor Regis | West Sussex | PO21 3QA

Offers Over £425,000 FREEHOLD

### Features

- Two Bedroom Detached Bungalow
- Sought After Cul-De-Sac Position
- Close To Bus Route & Amenities
- No Onward Chain
- 1,115 Sq Ft / 103.6 Sq M

Offered For Sale with 'No Onward Chain' this detached two double bedroom bungalow occupies a sought after cul-de-sac position, close to bus routes & the amenities, within Nyetimber village. The property boasts an en-suite wet room, kitchen/diner, spacious hallway, dual aspect sitting room & a conservatory. A long driveway, integral garage and an enclosed established rear garden.

Externally there is a driveway providing on-site parking, an integral garage with up and over door, power, light, wall mounted electric consumer unit, gas and electric meters and a door and window to the rear. The established rear garden has a lawn, along with shrubs and foliage providing screening from neighbouring properties, raised pond, shed and pathway to the side leading to a gate to the front.