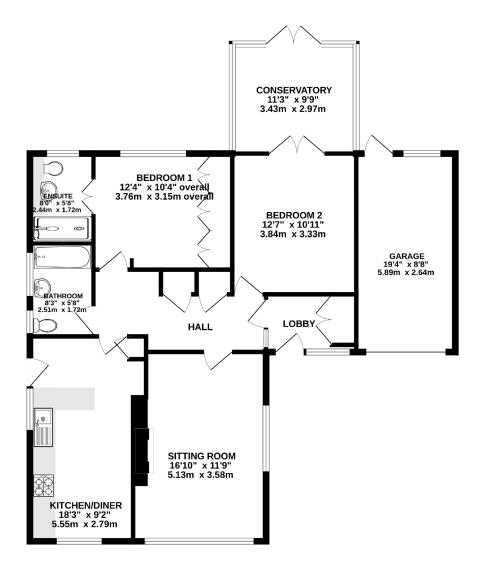

#### GROUND FLOOR 1115 sq.ft. (103.6 sq.m.) approx.

EPC Rating: C (71)

**Council Tax:** Band E / £2,573.78 p.a (Arun District Council/Pagham - 2023 - 2024)

6 Coastguards Parade, Barrack Lane, Aldwick, West Sussex PO21 4DX T: 01243 267026 E: office@coastguardsproperty.co.uk www.coastguardsproperty.co.uk

TOTAL FLOOR AREA: 1115 sq.ft. (103.6 sq.m.) approx. Whils: every attempt has been made to ensure the accuracy of the loorphar contained here, measurements of dors, windrows, norms and any other times are approximate and no responsibility is taken for any error, omission or mis-statement. This plan is for illustrative purposes only and should be used as such by any prospective purchaser. The services, systems and applances shown have not been tested and no guarantee as to their operability or efficiency can be given.