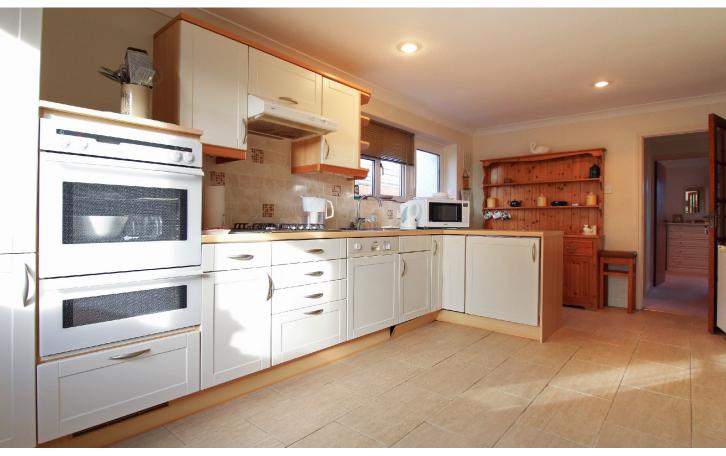

The sitting room is a dual aspect room with a large double glazed window to the front, double glazed window to the side and feature fireplace with recessed coal effect gas fire.

The kitchen/diner measures 18' 3" x 9' 2" (plus recess) with fitted units and work surfaces, single drainer sink unit, integrated four burner gas hob with hood over, integrated oven and grill, washing machine and dishwasher, along with space for a free standing fridge/freezer, tiled flooring, double glazed windows to the front and side and a door to the side.