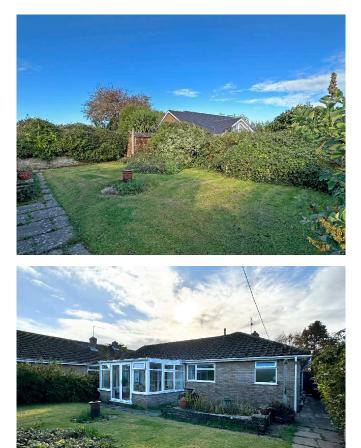

Externally there is a driveway providing on-site parking, an integral garage with up and over door, power, light, wall mounted electric consumer unit, gas and electric meters and a door and window to the rear. The established rear garden has a lawn, along with shrubs and foliage providing screening from neighbouring properties, raised pond, shed and pathway to the side leading to a gate to the front.