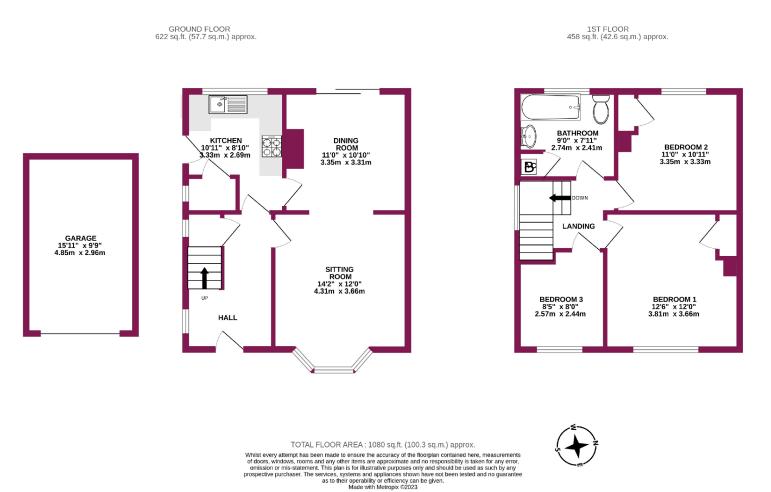

## 6 Anson Road, Rose Green, Bognor Regis, West Sussex, PO21 3LN

- Three Bedroom Semi-detached House
- Popular Location Close To Rose Green Schools
- Well Presented Throughout
- No Onward Chain
- 1,080 Sq Ft / 100.3 Sq M

Conveniently positioned within a short walk to Rose Green schools, this well presented three bedroom semi-detached family home is offered for sale with No Onward Chain.

The accommodation in brief comprises a generous light and airy entrance hall with staircase to the first floor, bay fronted sitting room open plan to a dining room at the rear, modern fitted kitchen, landing, two double bedrooms and a good size single, along with a modern family bathroom with a suite of bath with shower over, wash basin with storage under, close coupled w.c. and an airing cupboard housing the modern gas combination boiler.