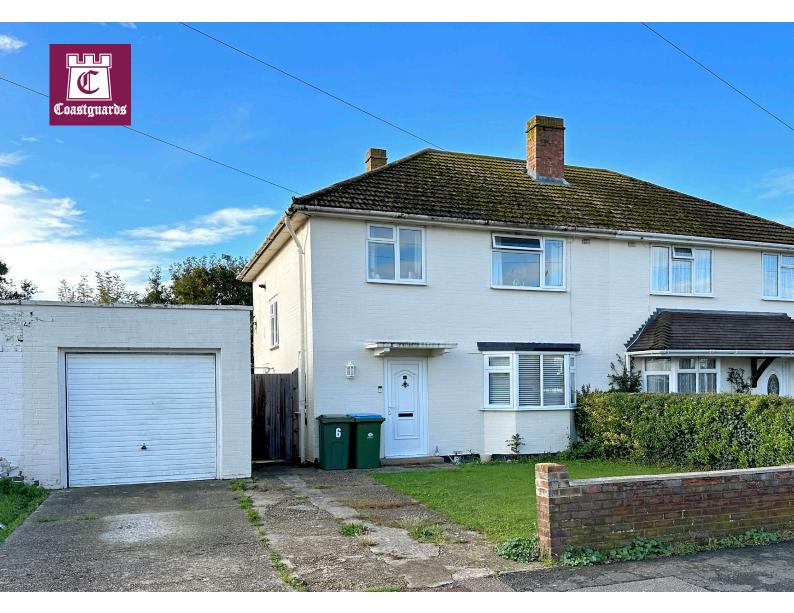

6 Anson Road Rose Green, Bognor Regis, West Sussex, PO21 3LN

Guide Price £350,000

## 6 Anson Road, Rose Green, Bognor Regis, West Sussex, PO21 3LN

- Three Bedroom Semi-detached House
- Popular Location Close To Rose Green Schools
- Well Presented Throughout
- No Onward Chain
- 1,080 Sq Ft / 100.3 Sq M

Conveniently positioned within a short walk to Rose Green schools, this well presented three bedroom semi-detached family home is offered for sale with No Onward Chain.

The accommodation in brief comprises a generous light and airy entrance hall with staircase to the first floor, bay fronted sitting room open plan to a dining room at the rear, modern fitted kitchen, landing, two double bedrooms and a good size single, along with a modern family bathroom with a suite of bath with shower over, wash basin with storage under, close coupled w.c. and an airing cupboard housing the modern gas combination boiler.

In addition, the property also offers double glazing, a gas heating system via radiators, driveway at the front providing on-site parking for two vehicles, a garage and a fully enclosed Westerly rear garden.