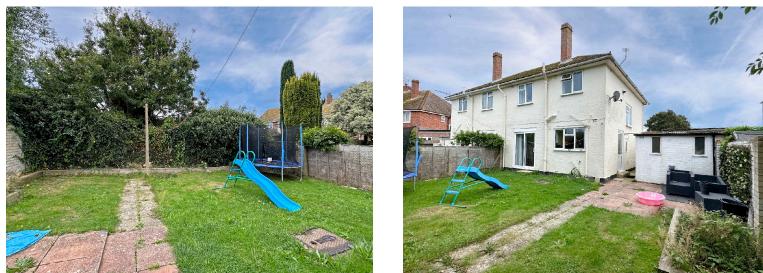

In addition, the property also offers double glazing, a gas heating system via radiators, driveway at the front providing on-site parking for two vehicles, a garage and a fully enclosed Westerly rear garden.