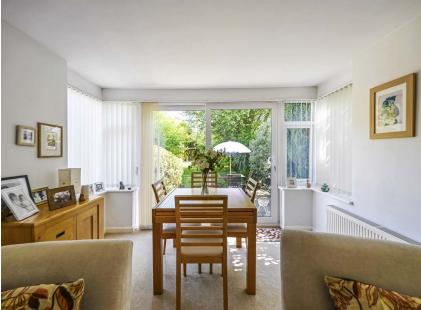

The accommodation includes hallway, two double bedrooms, sitting room which has been extended to create a lovely dining room with corner windows and double doors to the rear garden, modern fitted kitchen with breakfast bar area and family bathroom with shower over modern enamel bath.

Outside the front garden is laid to lawn behind a low brick wall with central ornamental tree. Diagonally opposite is a detached garage with further drive. The private rear garden is a great feature of this property being neatly laid to lawn with 2 patio areas, mature shrubbery boarders and mature trees, also included is a summerhouse enjoying the evening sun, two sheds and a green house.