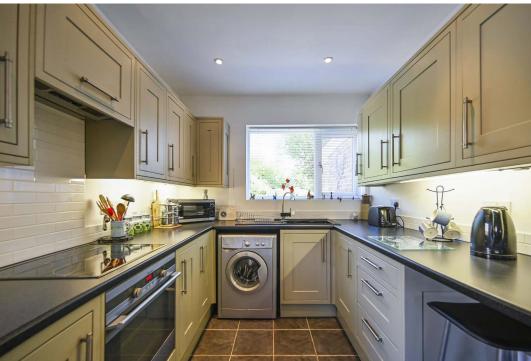

The accommodation includes hallway, two double bedrooms, sitting room which has been extended to create a lovely dining room with corner windows and double doors to the rear garden, modern fitted kitchen with breakfast bar area and family bathroom with shower over modern enamel bath.