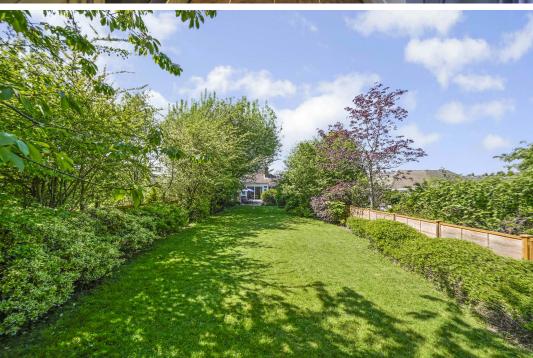

#### OUTSIDE

• Garden • Summerhouse • two sheds • Greenhouse •

Outside the front garden is laid to lawn behind a low brick wall with central ornamental tree. Diagonally opposite is a detached garage with further drive. The private rear garden is a great feature of this property being neatly laid to lawn with 2 patio areas, mature shrubbery boarders and mature trees, also included is a summerhouse enjoying the evening sun, two sheds and a green house.