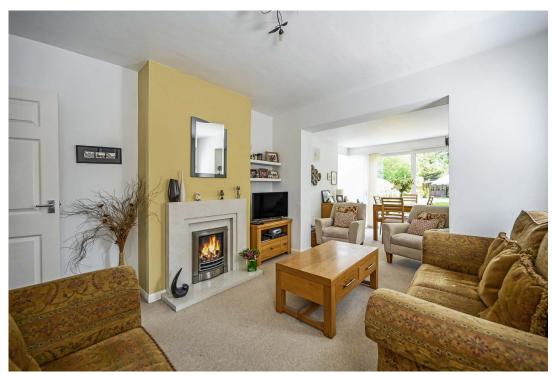

The accommodation includes hallway, two double bedrooms, sitting room which has been extended to create a lovely dining room with corner windows and double doors to the rear garden, modern fitted kitchen with breakfast bar area and family bathroom with shower over modern enamel bath.