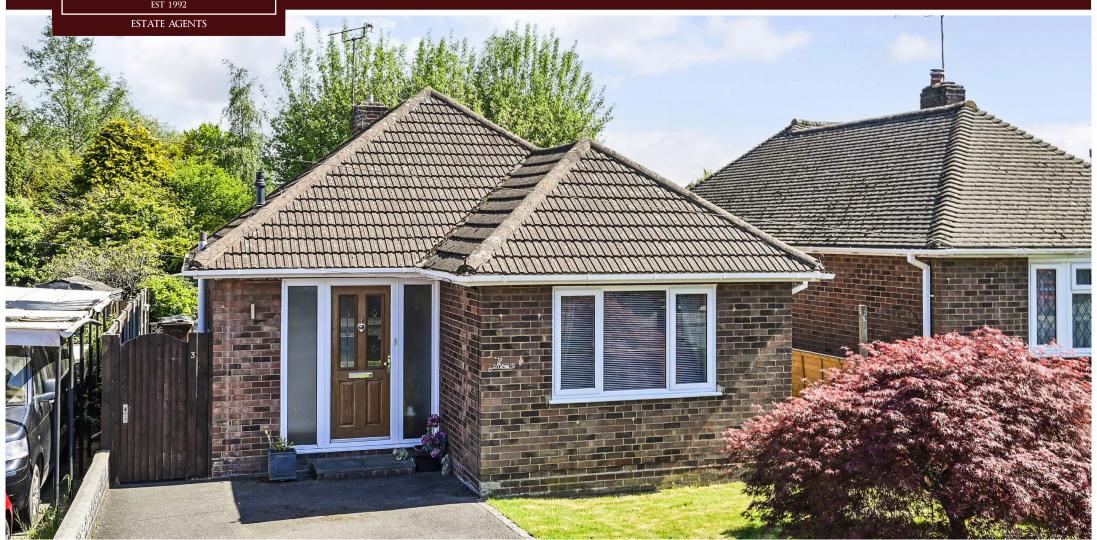

# 'Extended Two Bedroom Detached Bungalow

## SITUATED IN GUL-DE-SAC'

#### **ACCOMMODATION**

Situated in a cul-de-sac in this very popular part of Willesborough, this extended two bedroom detached bungalow can only be described as immaculate throughout. The current owner has completely refurbished the property throughout, not only cosmetically including lovely kitchen and bathroom, but also having re-plastered and renewed electrics, plumbing and windows. There is really nothing that needs doing, you can just move in!

Outside the front garden is laid to lawn behind a low brick wall with central ornamental tree. Diagonally opposite is a detached garage with further drive. The private rear garden is a great feature of this property being neatly laid to lawn with 2 patio areas, mature shrubbery boarders and mature trees, also included is a summerhouse enjoying the evening sun, two sheds and a green house.