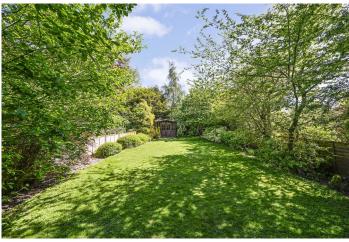

Outside the front garden is laid to lawn behind a low brick wall with central ornamental tree. Diagonally opposite is a detached garage with further drive. The private rear garden is a great feature of this property being neatly laid to lawn with 2 patio areas, mature shrubbery boarders and mature trees, also included is a summerhouse enjoying the evening sun, two sheds and a green house.