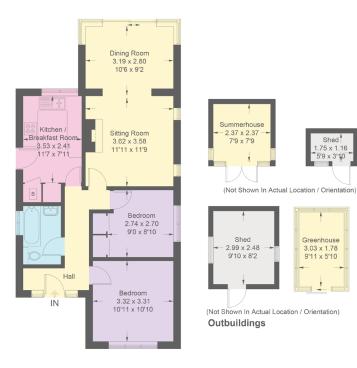

#### GROUND FLOOR

Kitchen/Breakfast Room
Dining Room
Sitting Room
Two Bedrooms
Bathroom

#### OUTSIDE

• Garden • Summerhouse • two sheds • Greenhouse •

The accommodation includes hallway, two double bedrooms, sitting room which has been extended to create a lovely dining room with corner windows and double doors to the rear garden, modern fitted kitchen with breakfast bar area and family bathroom with shower over modern enamel bath.

### 3 Housefield, Willesborough, Ashford

Approximate Gross Internal Area = 66.7 sq m / 718 sq ft Outbuildings = 20.7 sq m / 223 sq ft Total = 87.4 sq m / 941 sq ft

This plan is for layout guidance only. Not drawn to scale unless stated. Windows and door openings are approximate. Whilst every care is taken in the preparation of this plan, please check all dimensions shapes and compass bearings before making any decisions reliant upon them. (ID1196456) www.bardenvisuals.co.uk