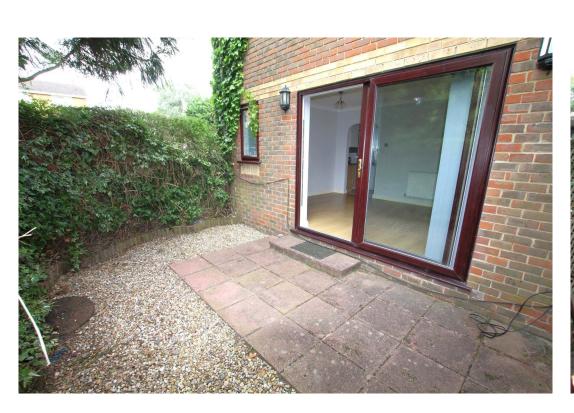

## OUTSIDE

Courtyard Garden

This one bedroom ground floor flat with LOCATION its own outside space is conveniently Ashford town centre and the Ashford Internation Railway station. There is a communal entrance door with internal phone entry system and allocated parking space to the rear of the building. The living/dining room has a patio door with vertical blinds leading to a private courtyard garden. There is an archway through to the kitchen area with Lamona Halogen hob and matching electric oven. The hallway leads to bathroom and bedroom with vertical blinds fitted.