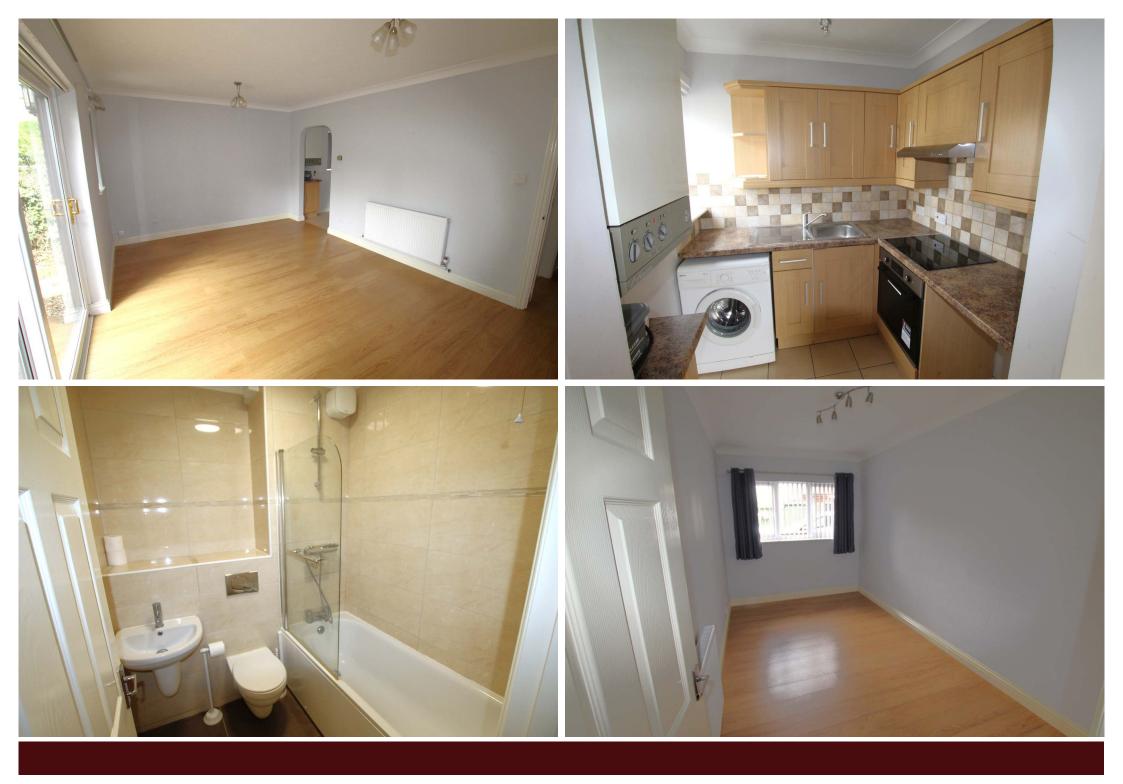

## **ACCOMMODATION**

• Lounge/Diner • Kitchen • Bathroom • Bedroom •

## OUTSIDE

Courtyard Garden

This one bedroom ground floor flat with LOCATION its own outside space is conveniently Ashford town centre and the Ashford Internation Railway station. There is a communal entrance door with internal phone entry system and allocated parking space to the rear of the building. The living/dining room has a patio door with vertical blinds leading to a private courtyard garden. There is an archway through to the kitchen area with Lamona Halogen hob and matching electric oven. The hallway leads to bathroom and bedroom with vertical blinds fitted.