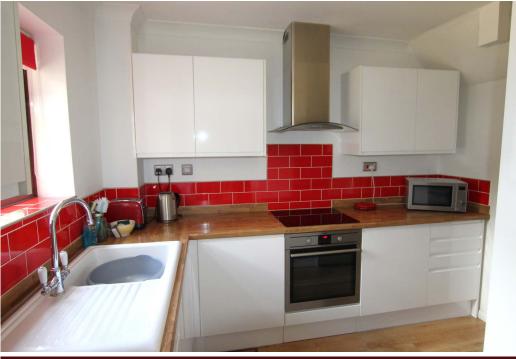

#### GROUND FLOOR

Porch
Living Room
Dining Room
Kitchen

#### **ACCOMMODATION**

Nestled in the corner of a cul-de sac in the village of Brabourne Lees, this semi detatched three bedroom house has an unexpected, beautiful, larger than normal garden.

The accommodation comprises of convenient porch to the front for some where to place your shoes and hang your coat, hallway leading to good size lounge with ornate electric fire and dining room with patio doors leading to the garden. The modern fitted kitchen is conveniently set off the dining room. Upstairs there is a modern bathroom, two double bedrooms and one single bedroom.