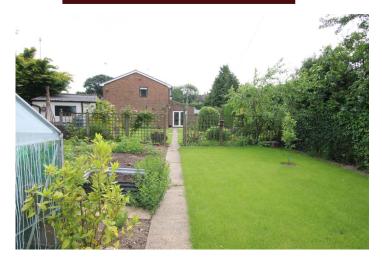

#### OUTSIDE

• Driveway leading to Detached Garage • Large Lawned Rear Garden with Patio Area •

Outside the driveway has a gate leading to detached garage. The rear garden has been beautifully maintained and there are mature shrubbery and plants throughout, being laid to lawn with a patio area to the side ideal for sitting and relaxing and enjoying the peaceful and stunning view of the garden.