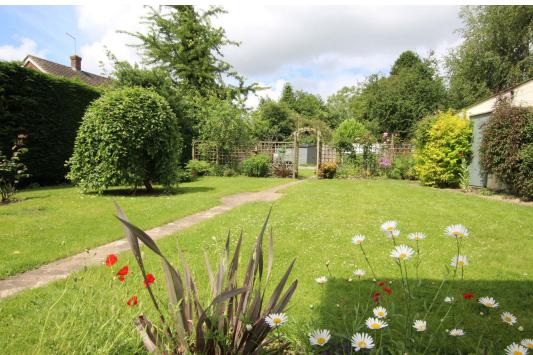

#### OUTSIDE

• Driveway leading to Detached Garage • Large Lawned Rear Garden with Patio Area •

Outside the driveway has a gate leading to detached garage. The rear garden has been beautifully maintained and there are mature shrubbery and plants throughout, being laid to lawn with a patio area to the side ideal for sitting and relaxing and enjoying the peaceful and stunning view of the garden.