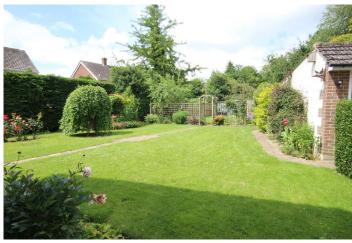

Outside the driveway has a gate leading to detached garage. The rear garden has been beautifully maintained and there are mature shrubbery and plants throughout, being laid to lawn with a patio area to the side ideal for sitting and relaxing and enjoying the peaceful and stunning view of the garden.