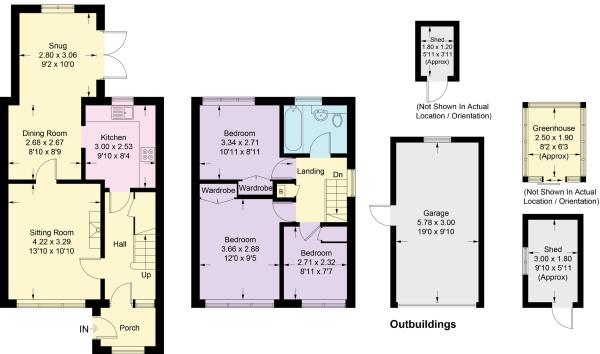

#### GROUND FLOOR

Porch
Living Room
Dining Room
Kitchen

#### FIRST FLOOR

• Two Double Bedrooms • One Single Bedroom • Bathroom •

#### OUTSIDE

• Driveway leading to Detached Garage • Large Lawned Rear Garden with Patio Area •

### 14 Knatchball Way, Brabourne Lees, Ashford

Ground Floor - 50.9 sq m / 548 sq ft First Floor - 37.7 sq m / 406 sq ft

(Not Shown In Actual Location / Orientation) (Not Shown In Actual Location / Orientation)

Approximate Gross Internal Area = 88.6 sq m / 954 sq ft Outbuildings = 29.7 sq m / 320 sq ft Total = 118.3 sq m / 1274 sq ft

> This plan is for layout guidance only. Not drawn to scale unless stated. Windows and door openings are approximate. Whilst every care is taken in the preparation of this plan, please check all dimensions, shapes and compass bearings before making any decisions reliant upon them. (ID1063148)