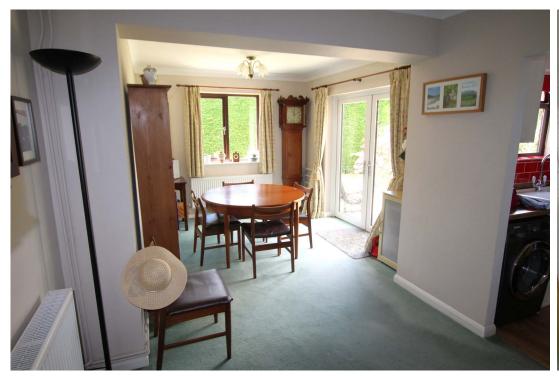

#### GROUND FLOOR

Porch
Living Room
Dining Room
Kitchen

#### **ACCOMMODATION**

Nestled in the corner of a cul-de sac in the village of Brabourne Lees, this semi detatched three bedroom house has an unexpected, beautiful, larger than normal garden.

The accommodation comprises of convenient porch to the front for some where to place your shoes and hang your coat, hallway leading to good size lounge with ornate electric fire and dining room with patio doors leading to the garden. The modern fitted kitchen is conveniently set off the dining room. Upstairs there is a modern bathroom, two double bedrooms and one single bedroom.