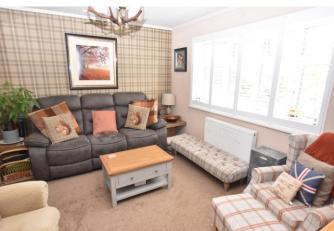

### **ENTRANCE HALLWAY**

LOUNGE 13' 0" x 11' 8" (3.96m x 3.55m)

## KITCHEN/DINING/SITTING ROOM 12' 0" x 19' 5" (3.65m x 5.91m)

L shaped kitchen 21.04 at the widest point.

BEDROOM 4 8' 9" x 6' 10" (2.66m x 2.08m)

BATHROOM 7' 2" x 7' 11" (2.18m x 2.41m)

BEDROOM 3 10' 0" x 7' 0" (3.05m x 2.13m)