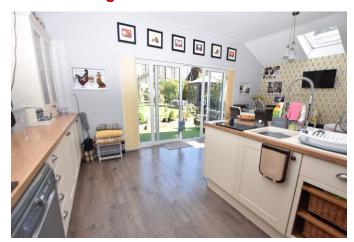

## KITCHEN/DINING/SITTING ROOM 12' 0" x 19' 5" (3.65m x 5.91m)

L shaped kitchen 21.04 at the widest point.

BEDROOM 4 8' 9" x 6' 10" (2.66m x 2.08m)

BATHROOM 7' 2" x 7' 11" (2.18m x 2.41m)

BEDROOM 3 10' 0" x 7' 0" (3.05m x 2.13m)