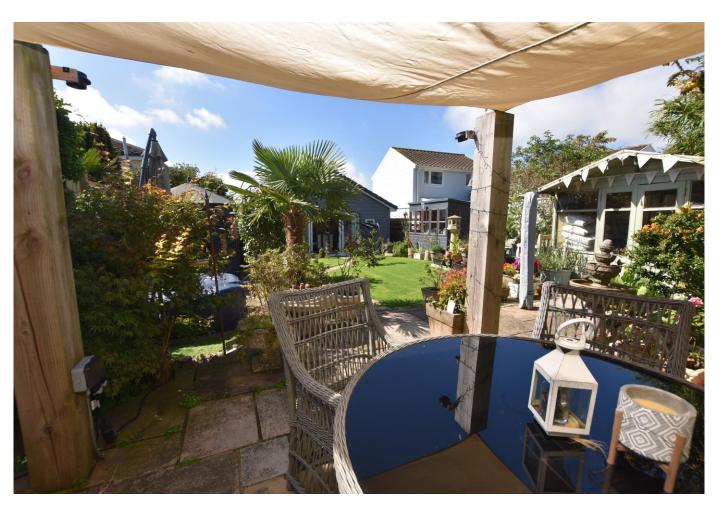

### **EXTERIOR**

The rear garden is one of the many selling features of this property and can be accessed from either side paths or from the sliding patio doors from the kitchen. All lead out to a paved patio area where there is an external tap and a side door into the garage. Beyond this, a pathway leads to a level lawn bordered by hedgerow, trees and shrubs.

The rear half of the garden has been attractively landscaped to create a low maintenance space in which to entertain, with pathways entwined with several patio areas which enjoy a good degree of sunshine throughout the day. The gardens are wood panel fenced to all sides and benefit from an external power point. Included in the sale are the two summer houses, all of which have power points available. The front garden is laid to lawn with bushes and shrubs.