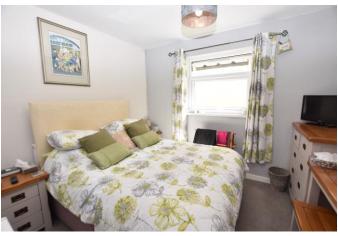

BEDROOM 1 10' 7" x 10' 0" (3.22m x 3.05m)

BEDROOM 2 11' 2" x 9' 7" (3.40m x 2.92m)