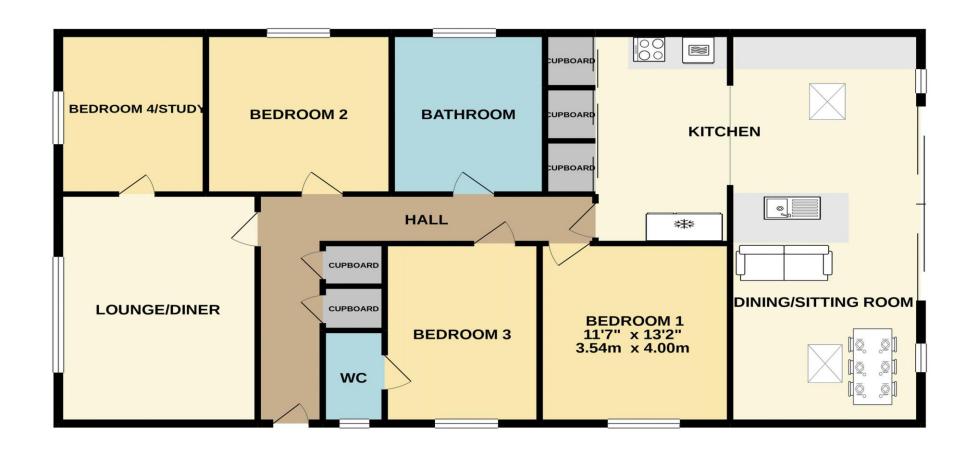

### **ENTRANCE HALLWAY**

LOUNGE 13' 0" x 11' 8" (3.96m x 3.55m)

## KITCHEN/DINING/SITTING ROOM 12' 0" x 19' 5" (3.65m x 5.91m)

L shaped kitchen 21.04 at the widest point.

BEDROOM 4 8' 9" x 6' 10" (2.66m x 2.08m)

BATHROOM 7' 2" x 7' 11" (2.18m x 2.41m)

BEDROOM 3 10' 0" x 7' 0" (3.05m x 2.13m)

BEDROOM 1 10' 7" x 10' 0" (3.22m x 3.05m)

BEDROOM 2 11' 2" x 9' 7" (3.40m x 2.92m)

### **GROUND FLOOR**

Whilst every attempt has been made to ensure the accuracy of the floorplan contained here, measurements of doors, windows, rooms and any other items are approximate and no responsibility sixel of ror any error, omission or mis-statement. This plan is for illustrative purposes only and should be used as such by any prospective purchaser. The services, systems and appliances shown have not been tested and no guarantee as to their operability or efficiency can be given.