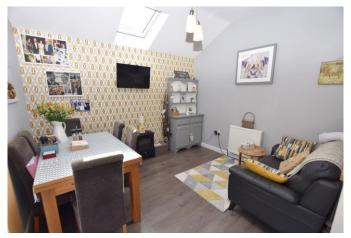

## KITCHEN/DINING/SITTING ROOM 12' 0" x 19' 5" (3.65m x 5.91m)

L shaped kitchen 21.04 at the widest point.

BEDROOM 4 8' 9" x 6' 10" (2.66m x 2.08m)

BATHROOM 7' 2" x 7' 11" (2.18m x 2.41m)

BEDROOM 3 10' 0" x 7' 0" (3.05m x 2.13m)