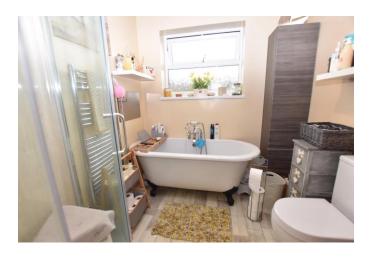

## KITCHEN/DINING/SITTING ROOM 12' 0" x 19' 5" (3.65m x 5.91m)

L shaped kitchen 21.04 at the widest point.

BEDROOM 4 8' 9" x 6' 10" (2.66m x 2.08m)

BATHROOM 7' 2" x 7' 11" (2.18m x 2.41m)

BEDROOM 3 10' 0" x 7' 0" (3.05m x 2.13m)