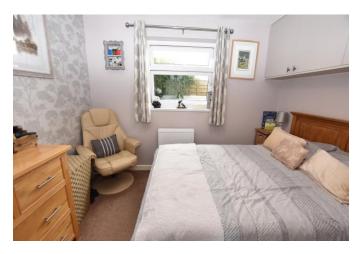

BEDROOM 1 10' 7" x 10' 0" (3.22m x 3.05m)

BEDROOM 2 11' 2" x 9' 7" (3.40m x 2.92m)