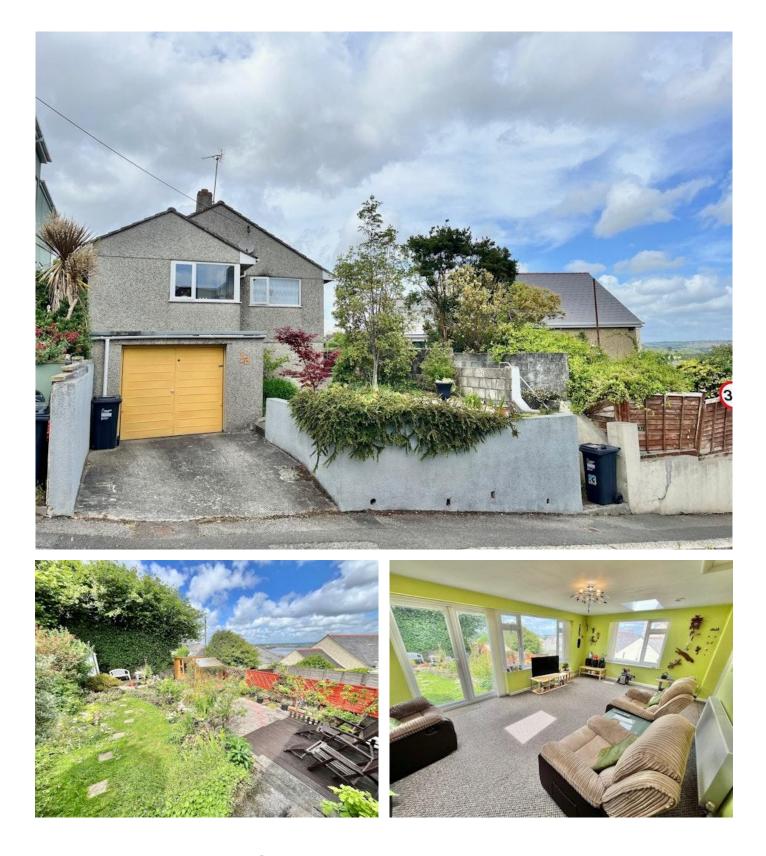

## **Key Features**

> Extended Two Bedroom Detached Bungalow

Lovely Sunny Garden With Views

- > Garage & Driveway
- > Open Kitchen/Diner
- Superb Sized Extension/Living Area

An extended two double bedroom bungalow with lovely river views, situated within walking distance to the town centre and riverside.

This well-presented home is both light and airy whilst offering spacious accommodation throughout.

Additional features include; garage and driveway, front garden, entrance porch, inner hallway, storage space, a fantastic sized double bedroom, a dual aspect sitting room with fireplace that could be utilised as a second double bedroom, an attractive family bathroom, a light and bright fitted kitchen/diner, an extension providing an absolutely superb dual-aspect living space with French doors and river views!

There is also a fantastic rear garden offering plenty of space to appreciate the lovely surroundings and sunshine.

The garden also benefits from a lawn, a patio and a decked area, along with a summer house and garden shed.