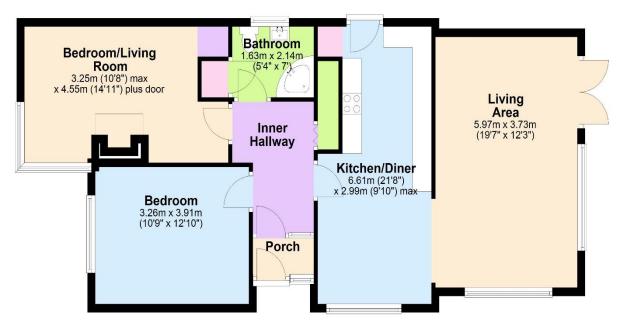

## Ground Floor

Approx. 324.8 sq. metres (3496.1 sq. feet)

Total area: approx. 324.8 sq. metres (3496.1 sq. feet)

We endeavour to make our sales particulars accurate and reliable, however, they do not constitute or form part of an offer or any contract and none is to be relied upon as statements of representation or fact. Any services, systems and appliances listed in this specification have not been tested by us and no guarantee as to their operating ability or efficiency is given. All measurements have been taken as a guide to prospective buyers only, and are not precise. If you require clarification or further information on any points, please contact us, especially if you are travelling some distance to view. Fixtures and fittings other than those mentioned are to be agreed with the seller by separate negotiation.