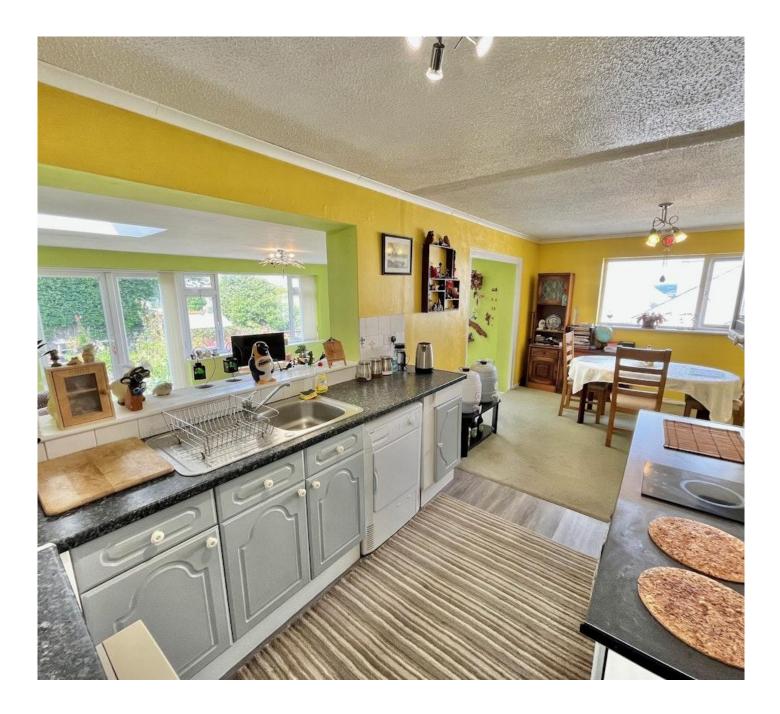

This well-presented home is both light and airy whilst offering spacious accommodation throughout.

Additional features include; garage and driveway, front garden, entrance porch, inner hallway, storage space, a fantastic sized double bedroom, a dual aspect sitting room with fireplace that could be utilised as a second double bedroom, an attractive family bathroom, a light and bright fitted kitchen/diner, an extension providing an absolutely superb dual-aspect living space with French doors and river views!