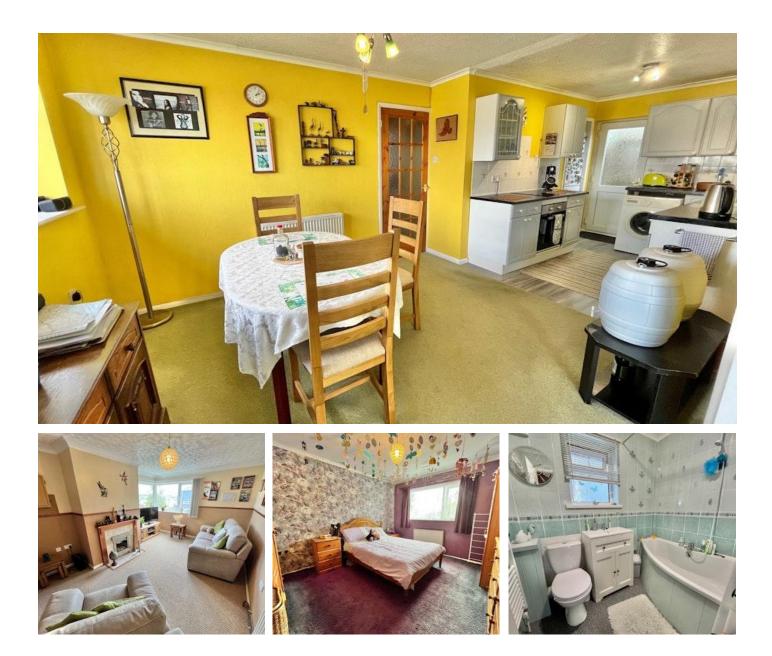

This well-presented home is both light and airy whilst offering spacious accommodation throughout.

Additional features include; garage and driveway, front garden, entrance porch, inner hallway, storage space, a fantastic sized double bedroom, a dual aspect sitting room with fireplace that could be utilised as a second double bedroom, an attractive family bathroom, a light and bright fitted kitchen/diner, an extension providing an absolutely superb dual-aspect living space with French doors and river views!