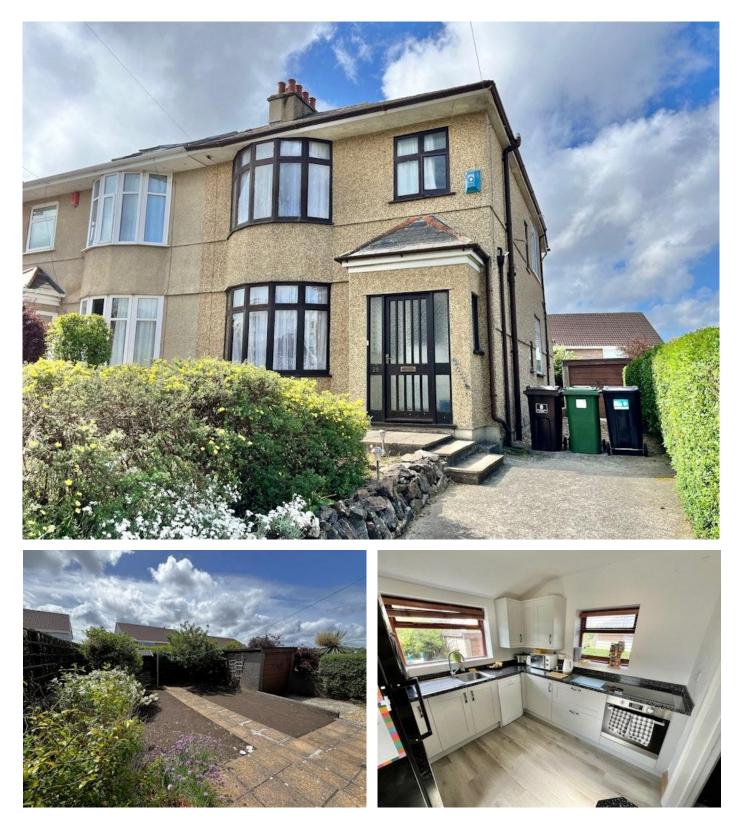

### Efford Road, Plymouth

Guide price £300,000

#### \*\*\* NO ONWARD CHAIN! \*\*\*

A wonderful 1930s semi-detached house in a popular location within close proximity to Parkway Woods nature reserve, convenience stores, pubs and many other amenities!

Features include; entrance porch, generous hallway, spacious living room with fireplace and bay window, contemporary fitted kitchen, dining room with fireplace and patio doors, breakfast room, a wonderful south-facing rear garden, driveway and garage, three great sized bedrooms, family bathroom, downstairs toilet, GCH, DG and more!