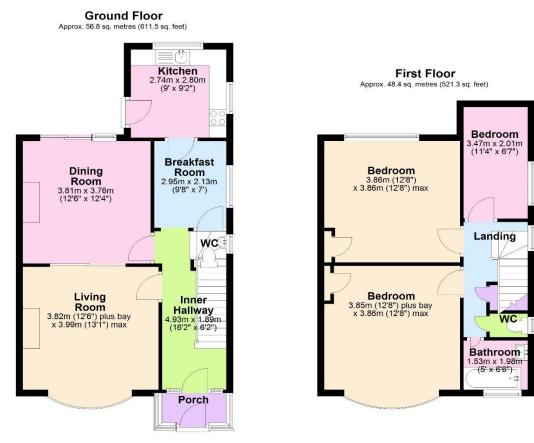

### **Key Features**

- > Three Bedroom Semi-Detached House
- > Driveway & Garage
- > Front & Rear Gardens
- > Spacious Living Accommodation
- > Three Reception Rooms

Features include; entrance porch, generous hallway, spacious living room with fireplace and bay window, contemporary fitted kitchen, dining room with fireplace and patio doors, breakfast room, a wonderful south-facing rear garden, driveway and garage, three great sized bedrooms, family bathroom, downstairs toilet, GCH, DG and more!

The property also benefits from easy access to main transport links including the A38.

Viewings are most highly recommended!

Total area: approx. 105.2 sq. metres (1132.8 sq. feet)

Eggbuckland Rd

Esso 🕑

Ingra Rd