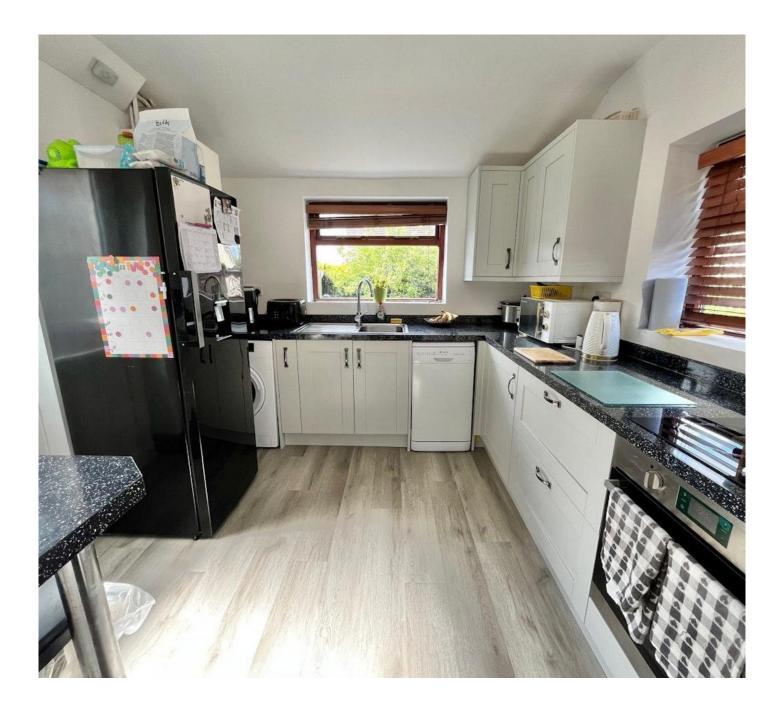

Features include; entrance porch, generous hallway, spacious living room with fireplace and bay window, contemporary fitted kitchen, dining room with fireplace and patio doors, breakfast room, a wonderful south-facing rear garden, driveway and garage, three great sized bedrooms, family bathroom, downstairs toilet, GCH, DG and more!